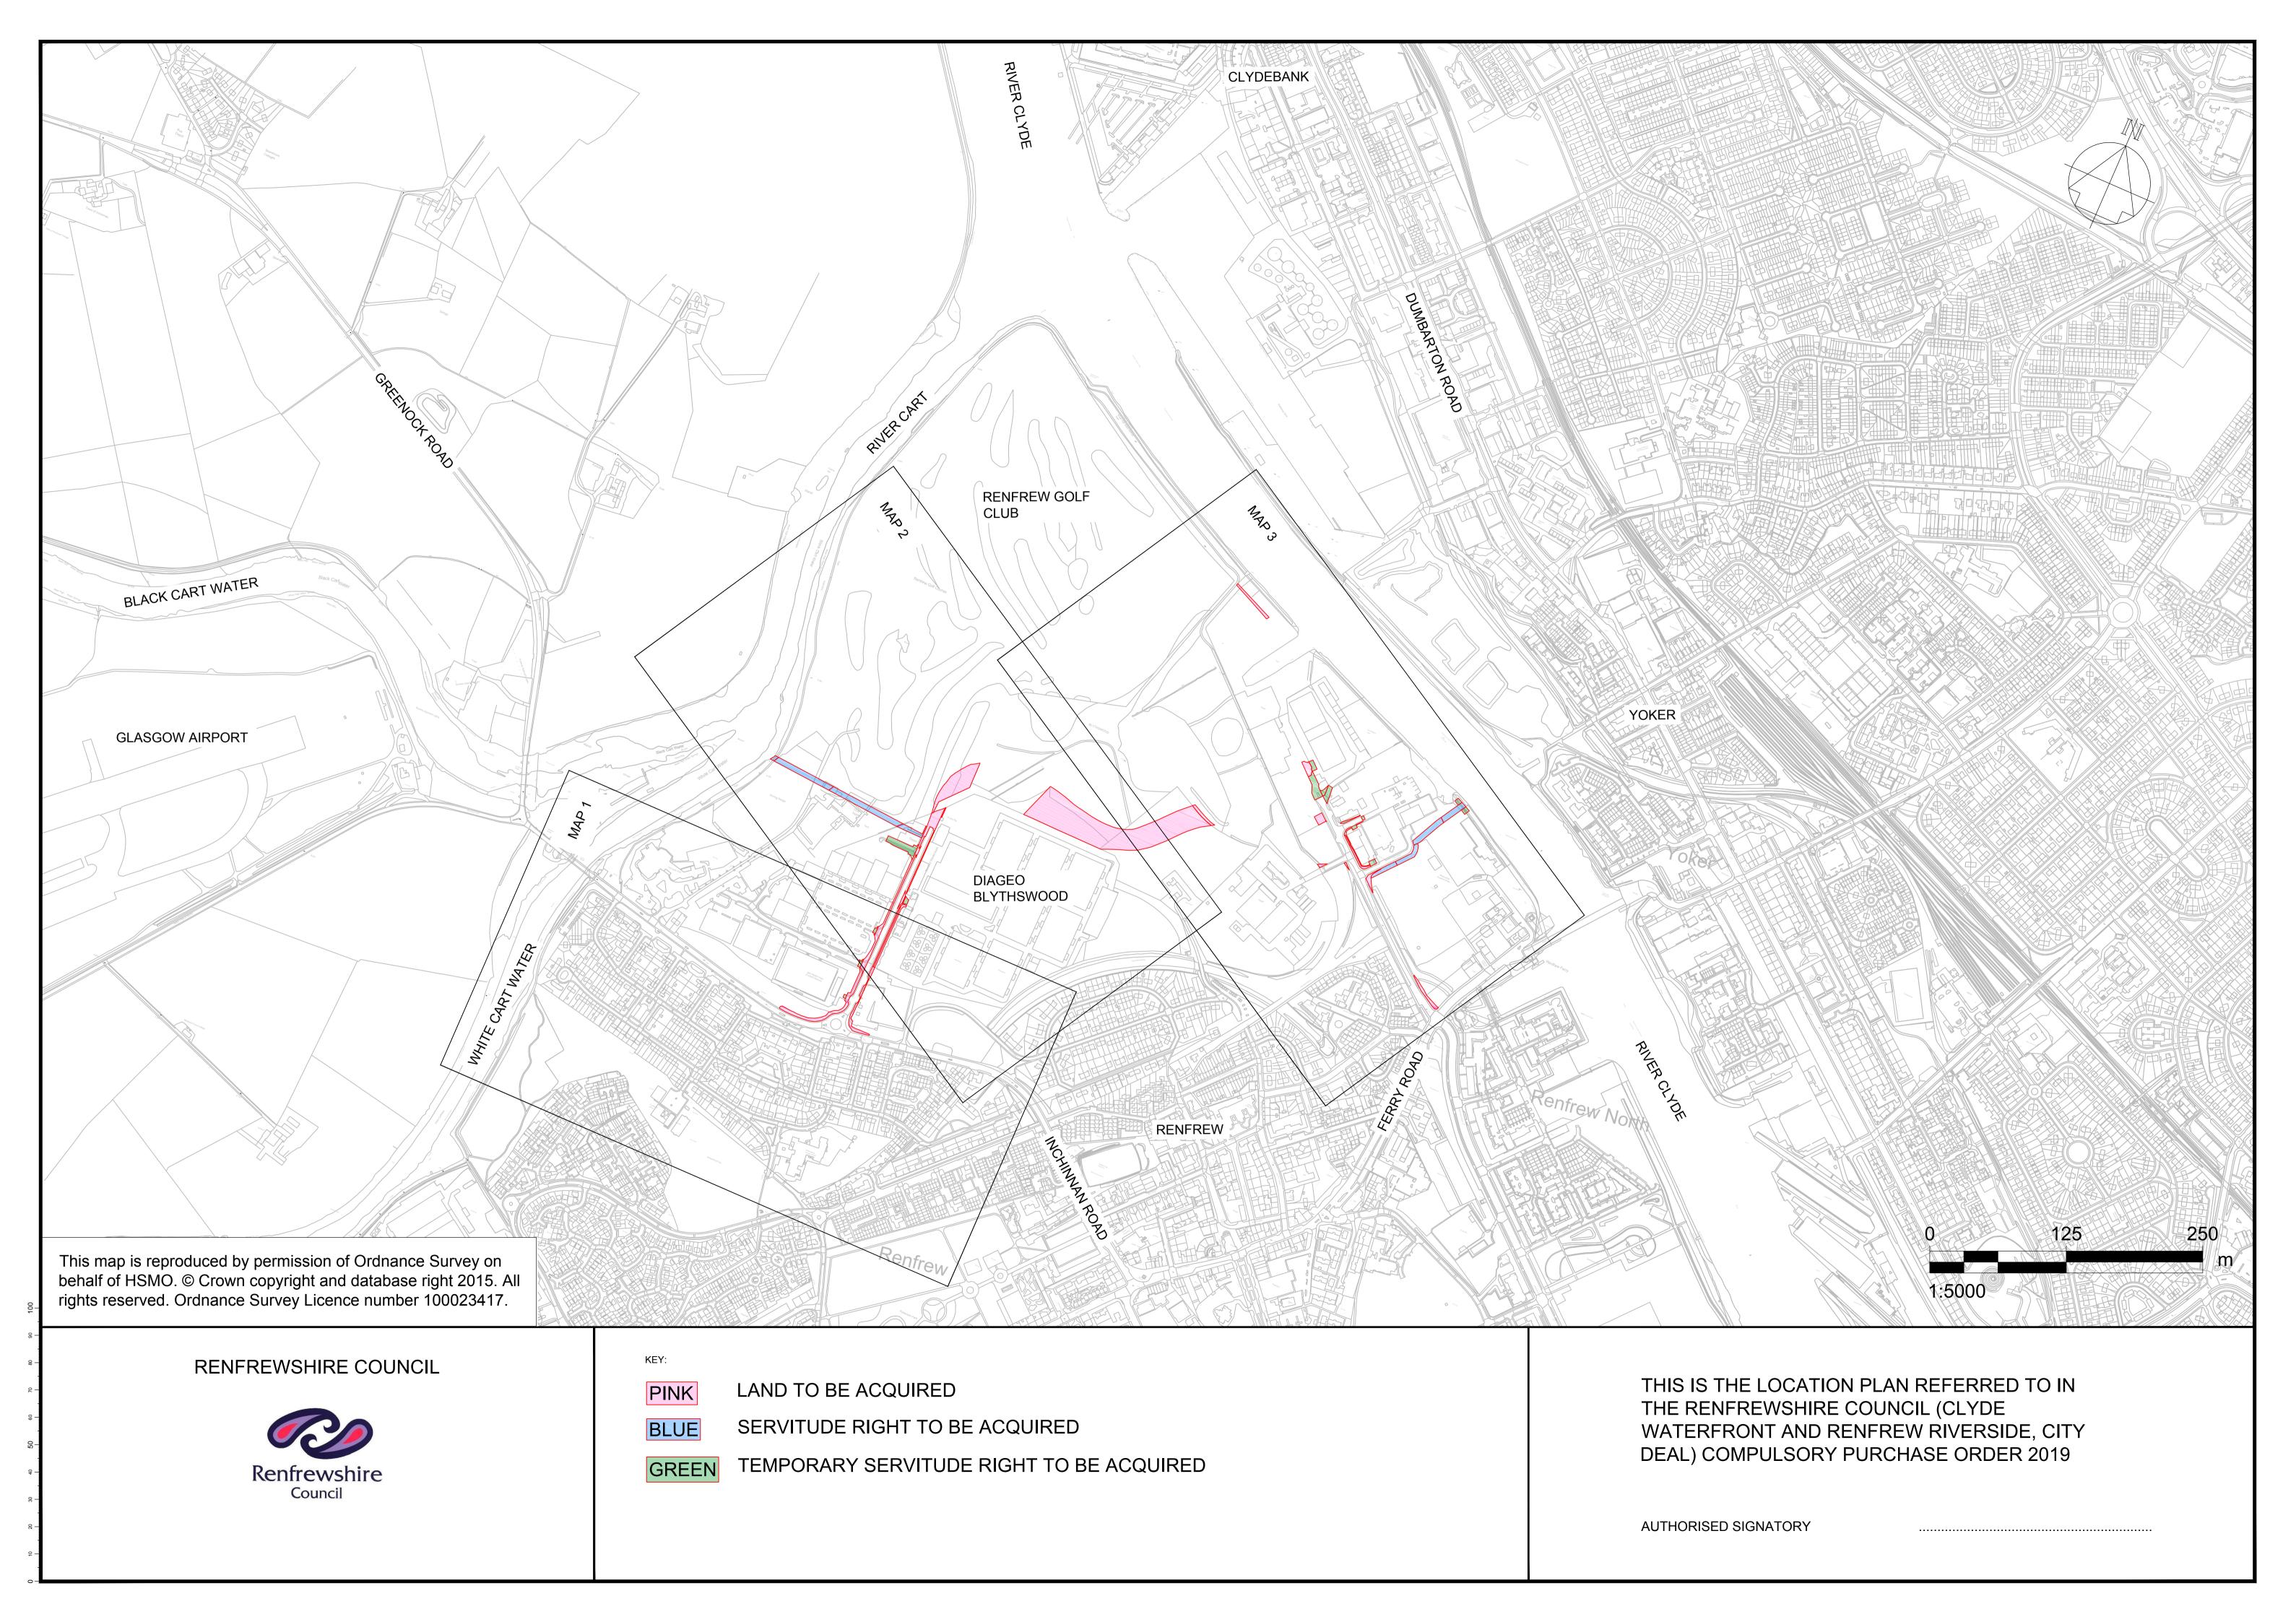

(One) the land which is described in the Schedule hereto and is delineated in red and coloured pink on the three Maps signed with reference to this Order and marked "Map 1 referred to in The Renfrewshire Council (Clyde Waterfront and Renfrew Riverside, City Deal) Compulsory Purchase Order 2019", "Map 2 referred to in The Renfrewshire Council (Clyde Waterfront and Renfrew Riverside, City Deal) Compulsory Purchase Order 2019", and "Map 3 referred to in The Renfrewshire Council (Clyde Waterfront and Renfrew Riverside, City Deal) Compulsory Purchase Order 2019", respectively along with the Map 3 Inserts signed with reference to this Order and marked "Map 3 Inserts referred to in The Renfrewshire Council (Clyde Waterfront and Renfrew Riverside, City Deal) Compulsory

Purchase Order 2019" and the location of which land is shown on the location plan signed with reference to this Order and marked "The Location Plan referred to in The Renfrewshire Council (Clyde Waterfront and Renfrew Riverside, City Deal)) Compulsory Purchase Order 2019":

(Two) the servitude rights over the land which is described in the Schedule hereto and is delineated in red and coloured blue on the said Maps 2 and 3, along with the said Map 3 Inserts, and the location of which land is shown on the said Location Plan; and

(Three) the temporary servitude rights over the land which is described in the Schedule hereto and is delineated in red and coloured green on the said Maps 1,2 and 3, along with the said Map 3 Inserts and the location of which land is shown on the said Location Plan.