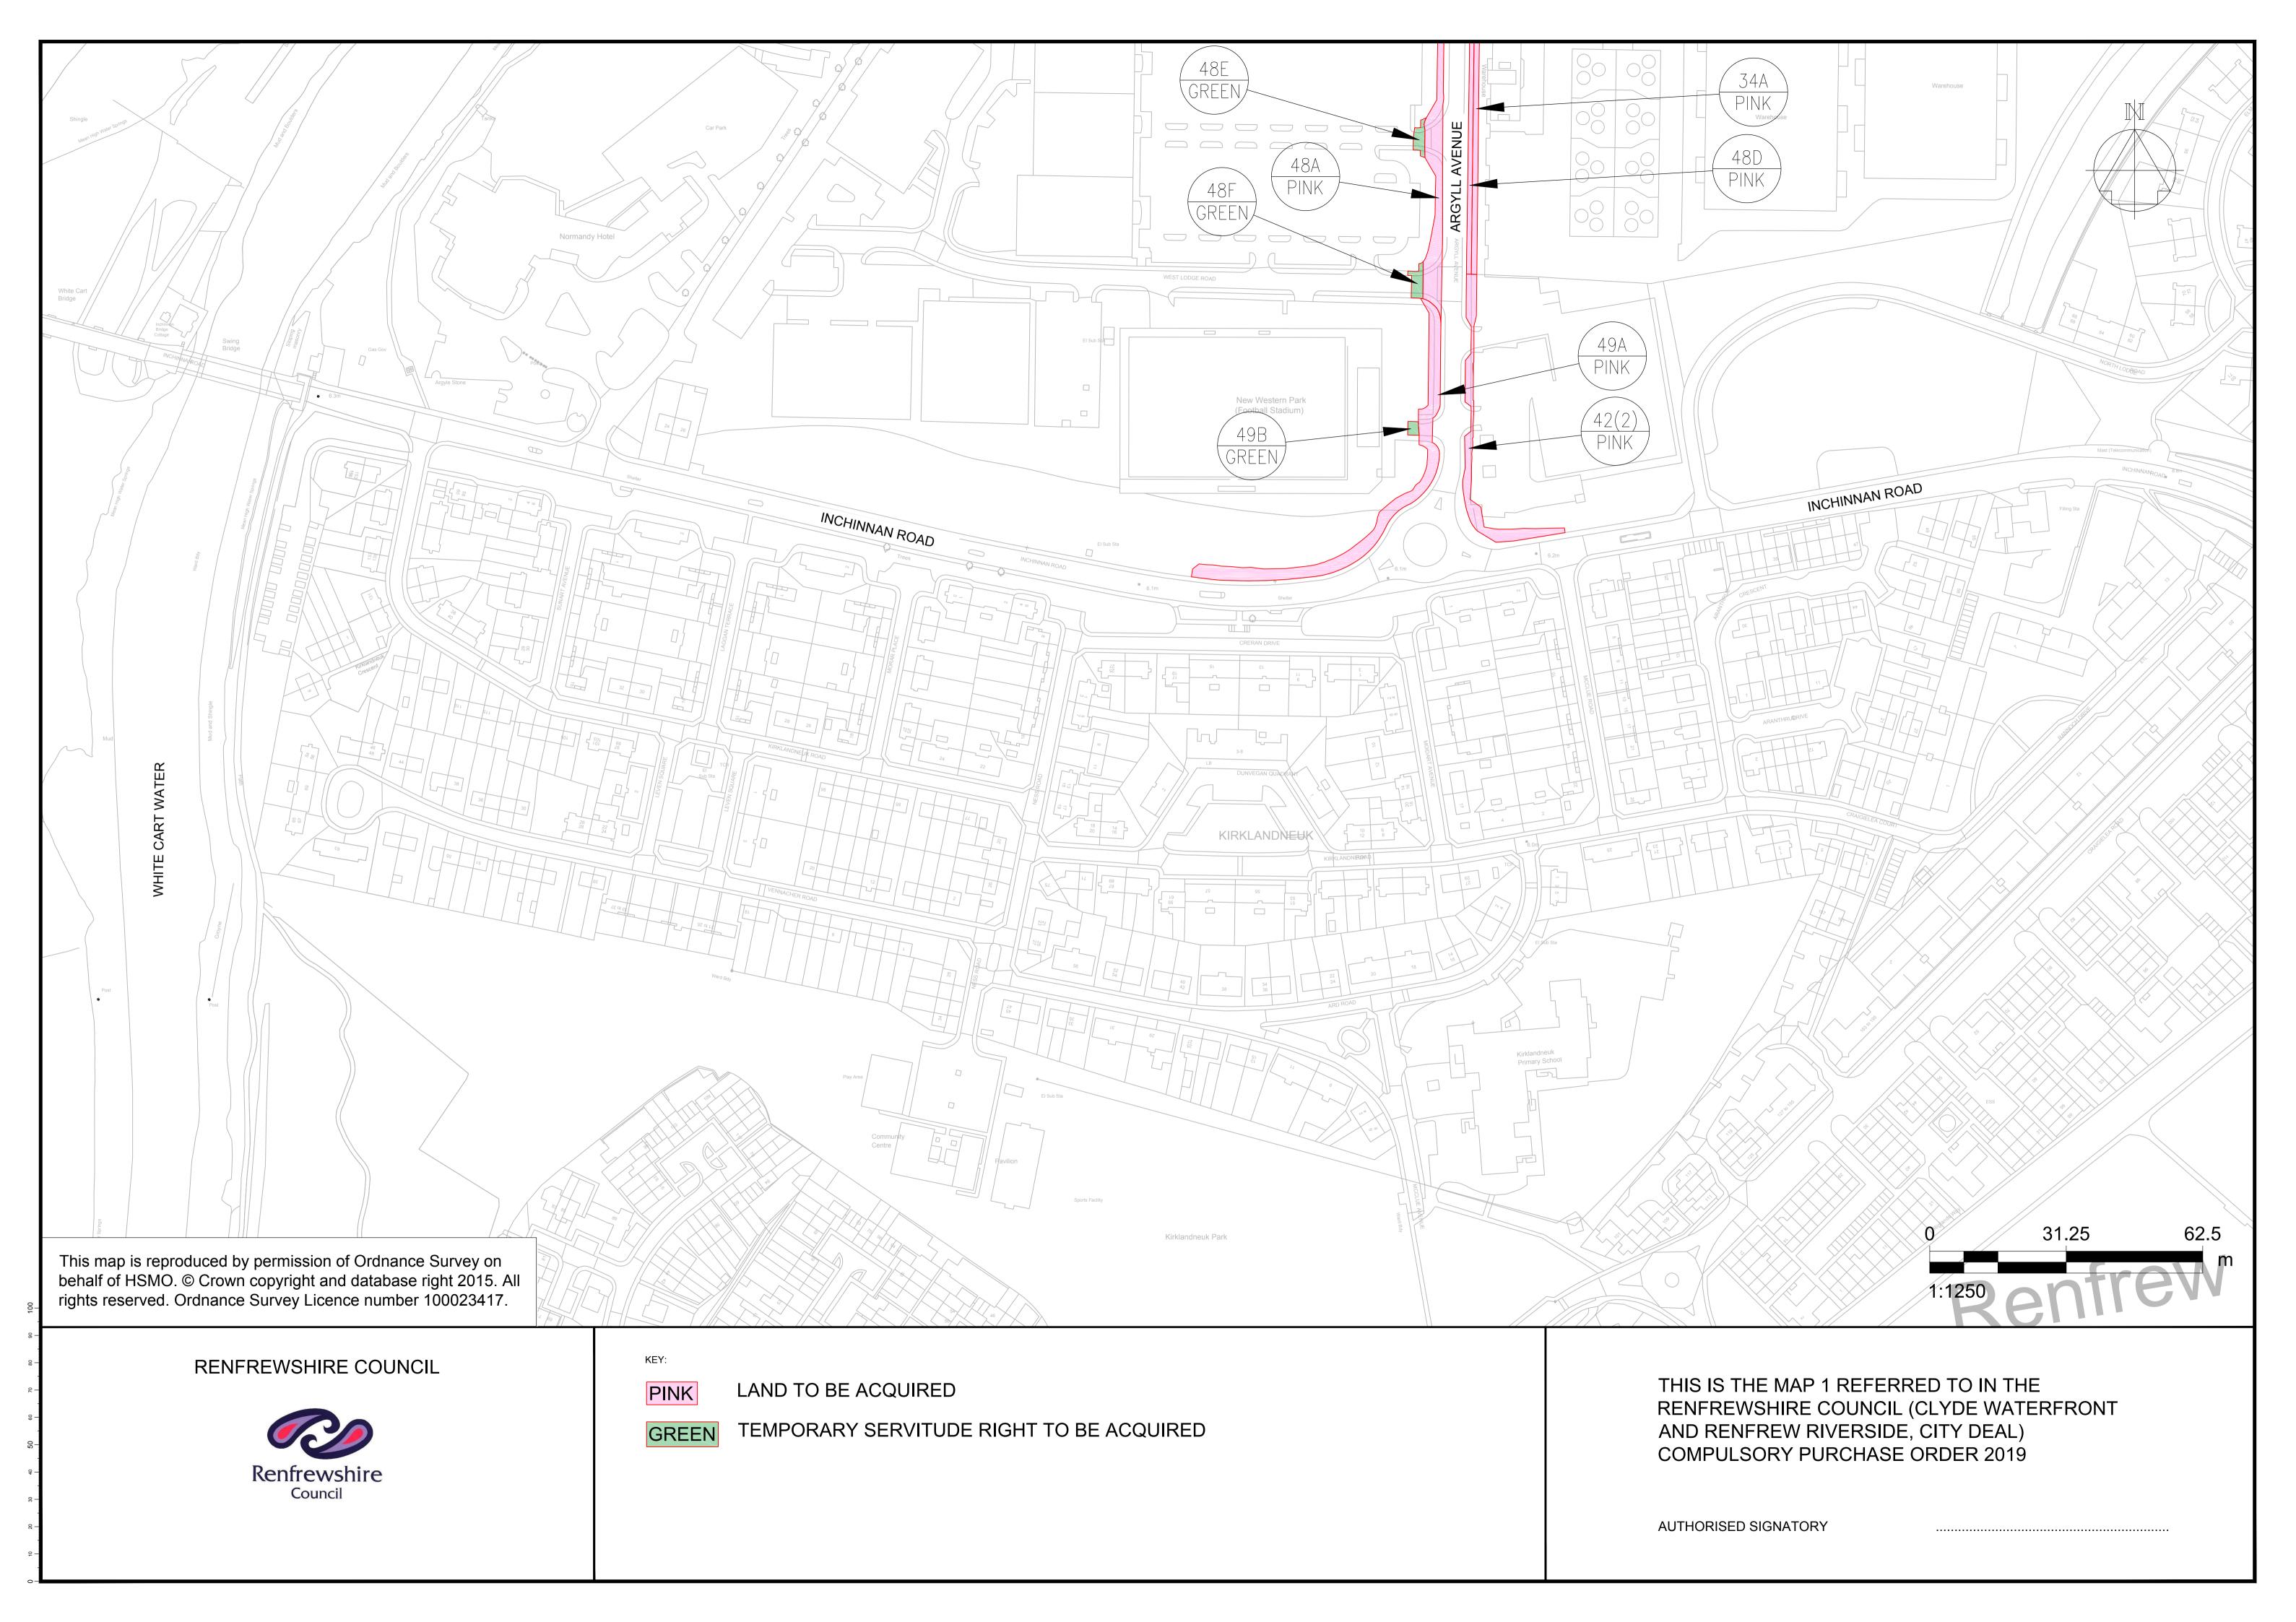

(One) the land which is described in the Schedule hereto and is delineated in red and coloured pink on the three Maps signed with reference to this Order and marked "Map 1 referred to in The Renfrewshire Council (Clyde Waterfront and Renfrew Riverside, City Deal) Compulsory Purchase Order 2019", "Map 2 referred to in The Renfrewshire Council (Clyde Waterfront and Renfrew Riverside, City Deal) Compulsory Purchase Order 2019", and "Map 3 referred to in The Renfrewshire Council (Clyde Waterfront and Renfrew Riverside, City Deal) Compulsory Purchase Order 2019", respectively along with the Map 3 Inserts signed with reference to this Order and marked "Map 3 Inserts referred to in The Renfrewshire Council (Clyde Waterfront and Renfrew Riverside, City Deal) Compulsory

(Three) the temporary servitude rights over the land which is described in the Schedule hereto and is delineated in red and coloured green on the said Maps 1,2 and 3, along with the said Map 3 Inserts and the location of which land is shown on the said Location Plan.