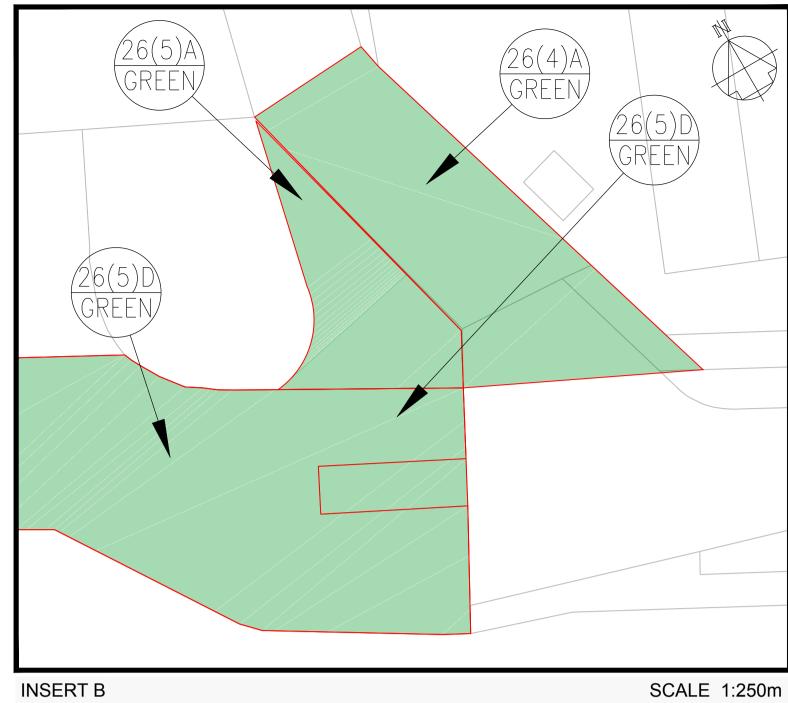

| 26(5)A | A temporary servitude right for pedestrians and vehicles (including heavy vehicles and equipment) to and from Plot 26(5) C (which subjects are for the purposes of this servitude right hereby nominated and identified as the benefited property), via Plots 26(4)A and 26(5)(D) and Meadowside Street, for the duration of the works associated with planning consent granted on 16 November 2018 under reference 17/0486/PP, over 108 square metres or thereby of carriageway located to the west of Meadowside Street, Renfrew, shown delineated in red, coloured green and marked "26(5)A" on Map 3 (which subjects are for the purposes of this servitude right hereby nominated and identified as, the burdened property) for the purpose of constructing link roads and associated services from the new construction to the existing road, as the said burdened property forms part of the subjects registered in the Land Register of Scotland under Title Number REN48625. | Peel Land and Property (Ports) Limited Peel Dome Intu Trafford Centre Traffordcity Manchester M17 8PL | Owner  Stage Hire Scotland Ltd The Wharf 41 Meadowside Street Renfrew PA4 8SY  Logos Logistics Limited 14 Stroud Road East Kilbride G75 0YA  Gary Greer t/a A1 Autos Renfrewshire  Annie Lane Limited Unit B Meadowside Street Industrial Estate Meadowside Street Renfrew PA4 8SY |
|--------|---------------------------------------------------------------------------------------------------------------------------------------------------------------------------------------------------------------------------------------------------------------------------------------------------------------------------------------------------------------------------------------------------------------------------------------------------------------------------------------------------------------------------------------------------------------------------------------------------------------------------------------------------------------------------------------------------------------------------------------------------------------------------------------------------------------------------------------------------------------------------------------------------------------------------------------------------------------------------------------|-------------------------------------------------------------------------------------------------------|------------------------------------------------------------------------------------------------------------------------------------------------------------------------------------------------------------------------------------------------------------------------------------|

|        |                                                                                                                                                                                                                                                                                                                                                                                                                                                                                                                                                                                                                                                                                                                                                                                                                                                                                                                                                                                                             |                                                                                                       | PA4 8SY                                                                                                                                     |
|--------|-------------------------------------------------------------------------------------------------------------------------------------------------------------------------------------------------------------------------------------------------------------------------------------------------------------------------------------------------------------------------------------------------------------------------------------------------------------------------------------------------------------------------------------------------------------------------------------------------------------------------------------------------------------------------------------------------------------------------------------------------------------------------------------------------------------------------------------------------------------------------------------------------------------------------------------------------------------------------------------------------------------|-------------------------------------------------------------------------------------------------------|---------------------------------------------------------------------------------------------------------------------------------------------|
| 26(5)B | A temporary servitude right for pedestrians and vehicles (including heavy vehicles and equipment) to and from Plot 26(5)C (which subjects are for the purposes of this servitude right hereby nominated and identified as, the benefited property) for the duration of the construction contract for the works associated with planning consent granted on 16 November 2018 under reference 17/0486/PP, over 154 square metres or thereby of carriageway and hardstanding located at the entrance to the property known as 41 Meadowside Street, Renfrew, shown delineated in red, coloured green and marked "26(5)B" on Map 3 (which subjects are for the purposes of this servitude right hereby nominated and identified as, the burdened property) for the purpose of constructing link roads and associated services from the new construction to the existing road, as the said burdened property forms part of the subjects registered in the Land Register of Scotland under Title Number REN48625. | Peel Land and Property (Ports) Limited Peel Dome Intu Trafford Centre Traffordcity Manchester M17 8PL | Owner  Stage Hire Scotland Ltd The Wharf 41 Meadowside Street Renfrew PA4 8SY  Logos Logistics Limited 14 Stroud Road East Kilbride G75 0YA |
| 26(5)C | A one third "pro indiviso" share of All and Whole 299 square metres or thereby of carriageway and hardstanding forming part of the existing Meadowside Street at the entrance to the property known as 41 Meadowside Street, Renfrew, shown delineated in red, coloured pink and numbered "26(5)C" on                                                                                                                                                                                                                                                                                                                                                                                                                                                                                                                                                                                                                                                                                                       | Peel Land and Property (Ports) Limited Peel Dome Intu Trafford Centre                                 | Owner Stage Hire Scotland Ltd 41 Meadowside Street Renfrew                                                                                  |

|        | Map 3, forming part of the subjects registered in the Land Register of Scotland under Title Number REN48625.                                                                                                                                                                                                                                                                                                                                                                                                                                                                                                                                                                                                                                                                                                                                                                                                                 | Traffordcity<br>Manchester<br>M17 8PL                                                                 | PA4 8SY  Logos Logistics Limited  14 Stroud Road  East Kilbride  G75 0YA                                                                                                          |
|--------|------------------------------------------------------------------------------------------------------------------------------------------------------------------------------------------------------------------------------------------------------------------------------------------------------------------------------------------------------------------------------------------------------------------------------------------------------------------------------------------------------------------------------------------------------------------------------------------------------------------------------------------------------------------------------------------------------------------------------------------------------------------------------------------------------------------------------------------------------------------------------------------------------------------------------|-------------------------------------------------------------------------------------------------------|-----------------------------------------------------------------------------------------------------------------------------------------------------------------------------------|
| 26(5)D | A temporary servitude right for pedestrians and vehicles (including heavy vehicles and equipment) to and from Plot 26(5)C (which subjects are for the purposes of this servitude right hereby nominated and identified as, the benefited property), for the duration of the construction contract for the works associated with planning consent granted on 16 November 2018 under reference 17/0486/PP, over 611 square metres or thereby of carriageway and hardstanding shown delineated in red, coloured green and marked "26(5)D" on Map 3 (which subjects are for the purposes of this servitude right hereby nominated and identified as, the burdened property) for the purpose of constructing link roads and associated services from the new construction to the existing road, as the said burdened property forms part of the subjects registered in the Land Register of Scotland under Title Number REN48625. | Peel Land and Property (Ports) Limited Peel Dome Intu Trafford Centre Traffordcity Manchester M17 8PL | Owner  Stage Hire Scotland Ltd The Wharf 41 Meadowside Street Renfrew PA4 8SY  Logos Logistics Limited 14 Stroud Road East Kilbride G75 0YA  Gary Greer t/a A1 Autos Renfrewshire |