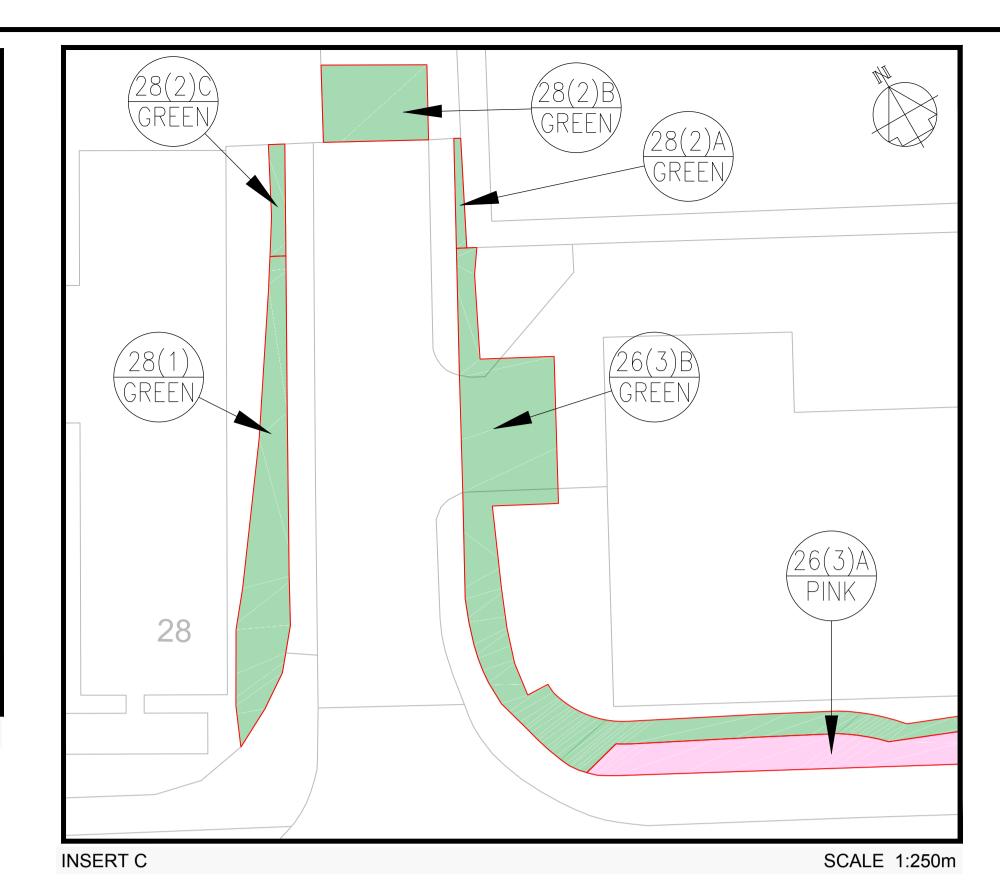

|       |                                                                                                                                                                                                                                                                                                                                                                                                                                                                                                                                                                                                                                                                                                                                                                                                           |                                                                                                                                                                  | Icecraker Salt Ltd Meadow Complex Meadowside Street Renfrew PA4 8LF  Mrs G Elliott t/a Easy Gleam                                                         |
|-------|-----------------------------------------------------------------------------------------------------------------------------------------------------------------------------------------------------------------------------------------------------------------------------------------------------------------------------------------------------------------------------------------------------------------------------------------------------------------------------------------------------------------------------------------------------------------------------------------------------------------------------------------------------------------------------------------------------------------------------------------------------------------------------------------------------------|------------------------------------------------------------------------------------------------------------------------------------------------------------------|-----------------------------------------------------------------------------------------------------------------------------------------------------------|
| 28(1) | A temporary servitude right for pedestrians and vehicles (including heavy vehicles and equipment) to and from Plots 47 and 26(3)A (which subjects are for the purposes of this servitude right hereby nominated and identified as, the benefited property) via Meadowside Street, Renfrew for the duration of the works associated with planning consent granted on 16 November 2018 under reference number 17/0486/PP, over 69 square metres or thereby of carriageway and verge located to the north west of Meadowside Street, Renfrew, shown delineated in red, coloured green and marked "28(1)" on Map 3 (which subjects are for the purposes of this servitude right hereby nominated and identified as, the burdened property) for the purpose of constructing link roads and associated services | Ian Hazlitt Henderson Trustee of the Henderson Properties Pension Fund, c/o Henderson Properties Ltd. Registered Office, 27 Causeyside Street, Paisley, PA1 1UL; | Aggregate Industries UK Limited Bardon Hall Copt Oak Road Markfield Leicestershire LE67 9PJ  Meadowview Windows Limited Unit 28 Meadowside Street Renfrew |

|        | from the new infrastructure to existing access roads, as the said burdened property forms part of the subjects registered in the Land Register of Scotland under Title Number REN16391.                                                                                                                                                                                                                                                                                                                                                                                                                                                                                                                                                                                                                             | Peter Andrew Wylie, Trustee of the Henderson Properties Pension Fund, 26 New Street, Paisley, PA1 1YB                                                            | McManus Properties  M8 Recovery Limited 100 Penilee Road Hillington Glasgow G52 4UW                                                                       |
|--------|---------------------------------------------------------------------------------------------------------------------------------------------------------------------------------------------------------------------------------------------------------------------------------------------------------------------------------------------------------------------------------------------------------------------------------------------------------------------------------------------------------------------------------------------------------------------------------------------------------------------------------------------------------------------------------------------------------------------------------------------------------------------------------------------------------------------|------------------------------------------------------------------------------------------------------------------------------------------------------------------|-----------------------------------------------------------------------------------------------------------------------------------------------------------|
| 28(2)A | A temporary servitude right for pedestrians and vehicles (including heavy vehicles and equipment) to and from Plots 26(3)A and 47 (which subjects are for the purposes of this servitude right hereby nominated and identified as, the benefited property) via Plots 26(3)B, 28(1), Meadowside Street, Renfrew and the unnamed cul-de-sac on the northeast side of Meadowside Street located adjacent to 28 Meadowside Street, for the duration of the works associated with planning consent granted on 16 November 2018 under reference number 17/0486/PP, over 4 square metres or thereby of verge located to the north east side of the said cul-de-sac, shown delineated in red, coloured green and marked "28(2)A" on Map 3 (which subjects are for the purposes of this servitude right hereby nominated and | Ian Hazlitt Henderson Trustee of the Henderson Properties Pension Fund, c/o Henderson Properties Ltd. Registered Office, 27 Causeyside Street, Paisley, PA1 1UL; | Aggregate Industries UK Limited Bardon Hall Copt Oak Road Markfield Leicestershire LE67 9PJ  Meadowview Windows Limited Unit 28 Meadowside Street Renfrew |

|        | identified as, the burdened property)for the purpose of constructing link roads and associated services from the new infrastructure to existing access roads, as the said burdened property forms part of the subjects registered in the Land Register of Scotland under Title Number REN16391.                                                                                                                                                                                                                                                                                                                                                                                                                                                                                                                                   | Peter Andrew Wylie, Trustee of the Henderson Properties Pension Fund, 26 New Street, Paisley, PA1 1YB                                                            | McManus Properties  M8 Recovery Limited 100 Penilee Road Hillington Glasgow G52 4UW                                                               |
|--------|-----------------------------------------------------------------------------------------------------------------------------------------------------------------------------------------------------------------------------------------------------------------------------------------------------------------------------------------------------------------------------------------------------------------------------------------------------------------------------------------------------------------------------------------------------------------------------------------------------------------------------------------------------------------------------------------------------------------------------------------------------------------------------------------------------------------------------------|------------------------------------------------------------------------------------------------------------------------------------------------------------------|---------------------------------------------------------------------------------------------------------------------------------------------------|
| 28(2)B | A temporary servitude right for pedestrians and vehicles (including heavy vehicles and equipment) to and from Plots 26(3)A and 47 (which subjects are for the purposes of this servitude right hereby nominated and identified as, the benefited property) via Plots 28(2)A, 26(3)B, 28(1) and 28(2)C, Meadowside Street and the unnamed cul-de-sac on the north-east side of Meadowside Street located adjacent to 28 Meadowside Street, for the duration of the works associated with planning consent granted on 16 November 2018 under reference number 17/0486/PP, over 35 square metres or thereby of carriageway located at the said cul-de-sac shown delineated in red, coloured green and marked "28(2) A" on Map 3 (which subjects are for the purposes of this servitude right hereby nominated and identified as, the | Ian Hazlitt Henderson Trustee of the Henderson Properties Pension Fund, c/o Henderson Properties Ltd. Registered Office, 27 Causeyside Street, Paisley, PA1 1UL; | Aggregate Industries UK Limited Bardon Hall Copt Oak Road Markfield Leicestershire LE67 9PJ  Meadowview Windows Limited Unit 28 Meadowside Street |

|        | burdened property) for the purpose of constructing link roads and associated services from the new infrastructure to existing access roads, as the said burdened property forms part of the subjects registered in the Land Register of Scotland under Title Number REN16391.                                                                                                                                                                                                                                                                                                                                                                                                                                                                                          | Peter Andrew Wylie, Trustee of the Henderson Properties Pension Fund, 26 New Street, Paisley, PA1 1YB                                                            | Renfrew PA4 8SR  McManus Properties  M8 Recovery Limited 100 Penilee Road Hillington Glasgow G52 4UW                                              |
|--------|------------------------------------------------------------------------------------------------------------------------------------------------------------------------------------------------------------------------------------------------------------------------------------------------------------------------------------------------------------------------------------------------------------------------------------------------------------------------------------------------------------------------------------------------------------------------------------------------------------------------------------------------------------------------------------------------------------------------------------------------------------------------|------------------------------------------------------------------------------------------------------------------------------------------------------------------|---------------------------------------------------------------------------------------------------------------------------------------------------|
| 28(2)C | A temporary servitude right for pedestrians and vehicles (including heavy vehicles and equipment) to and from Plots 26(3)A and 47 (which subjects are for the purposes of this servitude right hereby nominated and identified as, the benefited property), via Plots 28(1), 28(2)B, 28(2)A, 26(3)B, Meadowside Street and the unnamed cul-de-sac on the north-east side of Meadowside Street located adjacent to 28 Meadowside Street, for the duration of the works associated with planning consent granted on 16 November 2018 under reference 17/0486/PP, over 7 square metres or thereby of verge located to the north west of the said cul-de-sac, shown delineated in red, coloured green and marked "28(2)C" on Map 3 (which subjects are for the purposes of | lan Hazlitt Henderson Trustee of the Henderson Properties Pension Fund, c/o Henderson Properties Ltd. Registered Office, 27 Causeyside Street, Paisley, PA1 1UL; | Aggregate Industries UK Limited Bardon Hall Copt Oak Road Markfield Leicestershire LE67 9PJ  Meadowview Windows Limited Unit 28 Meadowside Street |

|    | this servitude right hereby nominated and identified as, the burdened property) for the purpose of constructing link roads and associated services from the new infrastructure to existing access roads, as the said burdened property forms part of the subjects registered in the Land Register of Scotland under Title Number REN16391.                                                                                                                                                                                                                                                                                                                                                                                                                                                        | Peter Andrew Wylie, Trustee of the Henderson Properties Pension Fund, 26 New Street, Paisley, PA1 1YB | Renfrew PA4 8SR  McManus Properties  M8 Recovery Limited 100 Penilee Road Hillington Glasgow G52 4UW |
|----|---------------------------------------------------------------------------------------------------------------------------------------------------------------------------------------------------------------------------------------------------------------------------------------------------------------------------------------------------------------------------------------------------------------------------------------------------------------------------------------------------------------------------------------------------------------------------------------------------------------------------------------------------------------------------------------------------------------------------------------------------------------------------------------------------|-------------------------------------------------------------------------------------------------------|------------------------------------------------------------------------------------------------------|
| 31 | All and Whole 15,274 square metres or thereby of land currently used for woodland located to the north east of Argyll Avenue, Renfrew shown delineated in red, coloured pink and numbered "31" on Map 2 and Map 3, forming part of the subjects registered or to be registered in the Land Register of Scotland under Title Number REN146962 and forming part and portion of All and Whole the lands and estate of Blythswood extending to 57.95 acres or thereby described in, disponed by and shown within boundaries coloured red on the plan annexed and signed as relative to Disposition by the Trustees of the deceased The Honourable Mrs. Olive Douglas Methuen Campbell of Blythswood in favour of Ravenstone Securities Limited dated 4th and 5th April and recorded or intended to be | Scottish Water Limited Castle House 6 Castle Drive Carnegie Campus Dunfermline KY11 8GG               | Vacant                                                                                               |