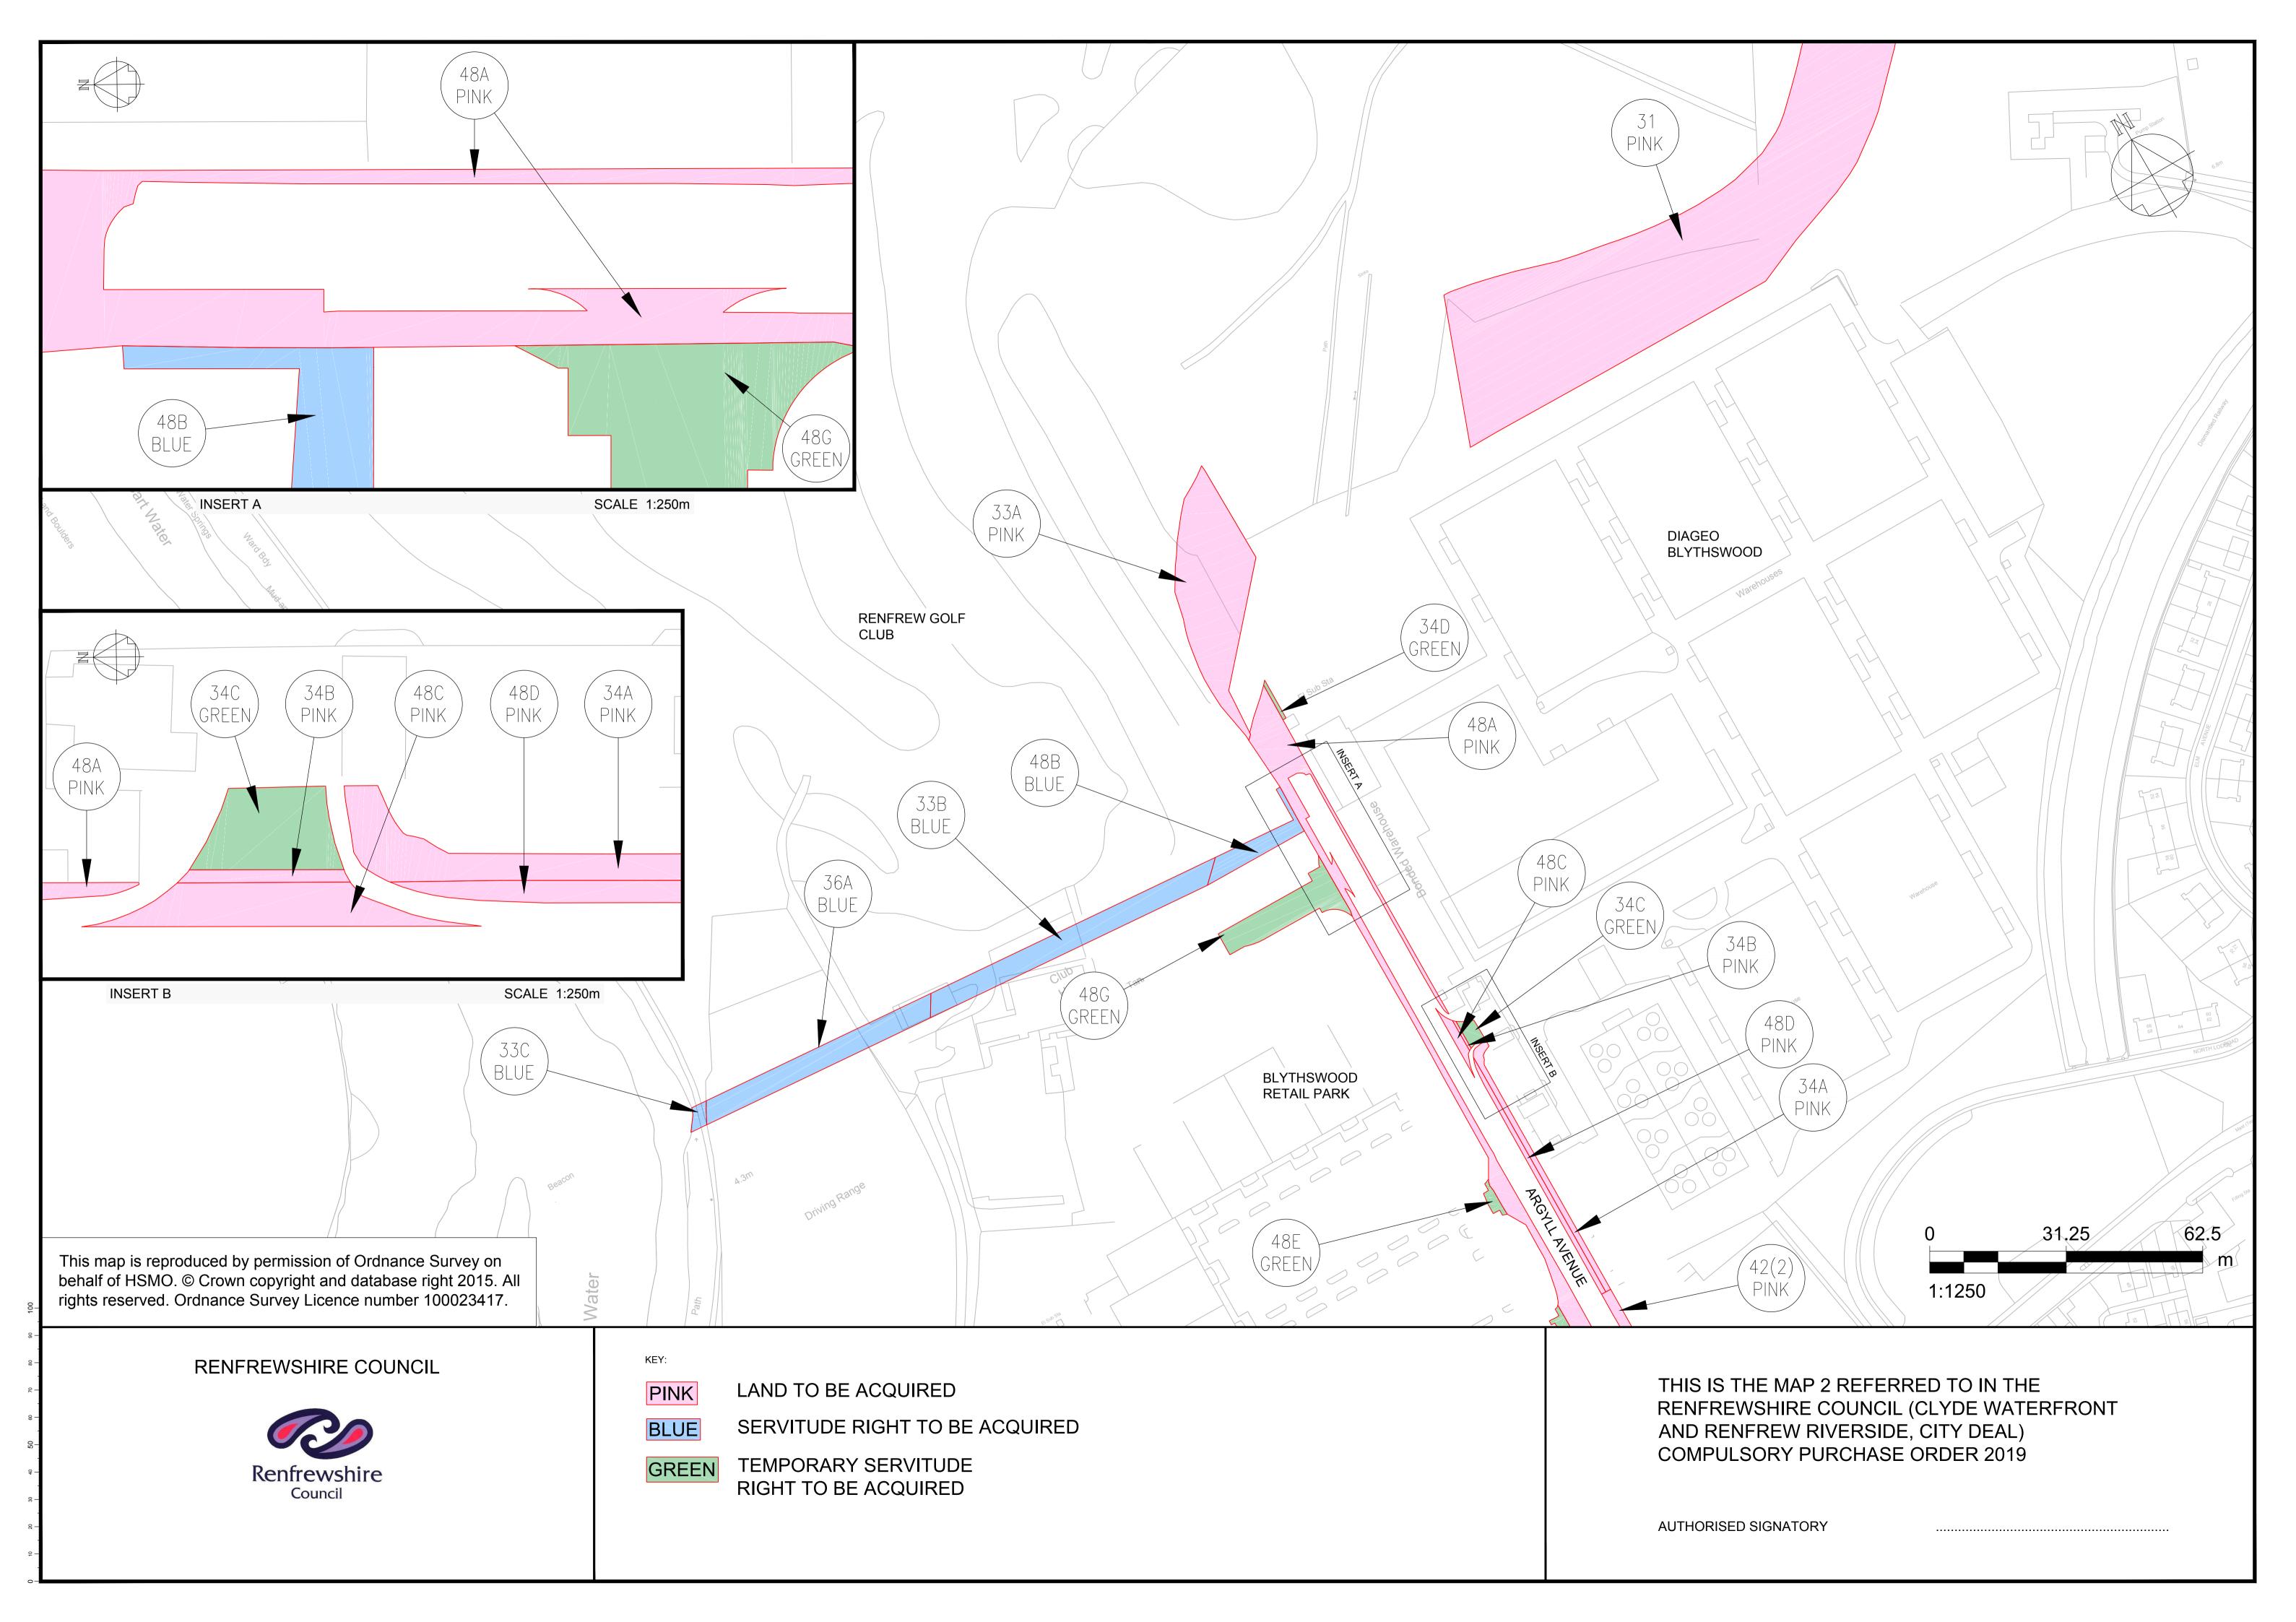

(One) the land which is described in the Schedule hereto and is delineated in red and coloured pink on the three Maps signed with reference to this Order and marked "Map 1 referred to in The Renfrewshire Council (Clyde Waterfront and Renfrew Riverside, City Deal) Compulsory Purchase Order 2019", "Map 2 referred to in The Renfrewshire Council (Clyde Waterfront and Renfrew Riverside, City Deal) Compulsory Purchase Order 2019", and "Map 3 referred to in The Renfrewshire Council (Clyde Waterfront and Renfrew Riverside, City Deal) Compulsory Purchase Order 2019", respectively along with the Map 3 Inserts signed with reference to this Order and marked "Map 3 Inserts referred to in The Renfrewshire Council (Clyde Waterfront and Renfrew Riverside, City Deal) Compulsory

(Two) the servitude rights over the land which is described in the Schedule hereto and is delineated in red and coloured blue on the said Maps 2 and 3, along with the said Map 3 Inserts, and the location of which land is shown on the said Location Plan; and

(Three) the temporary servitude rights over the land which is described in the Schedule hereto and is delineated in red and coloured green on the said Maps 1,2 and 3, along with the said Map 3 Inserts and the location of which land is shown on the said Location Plan.