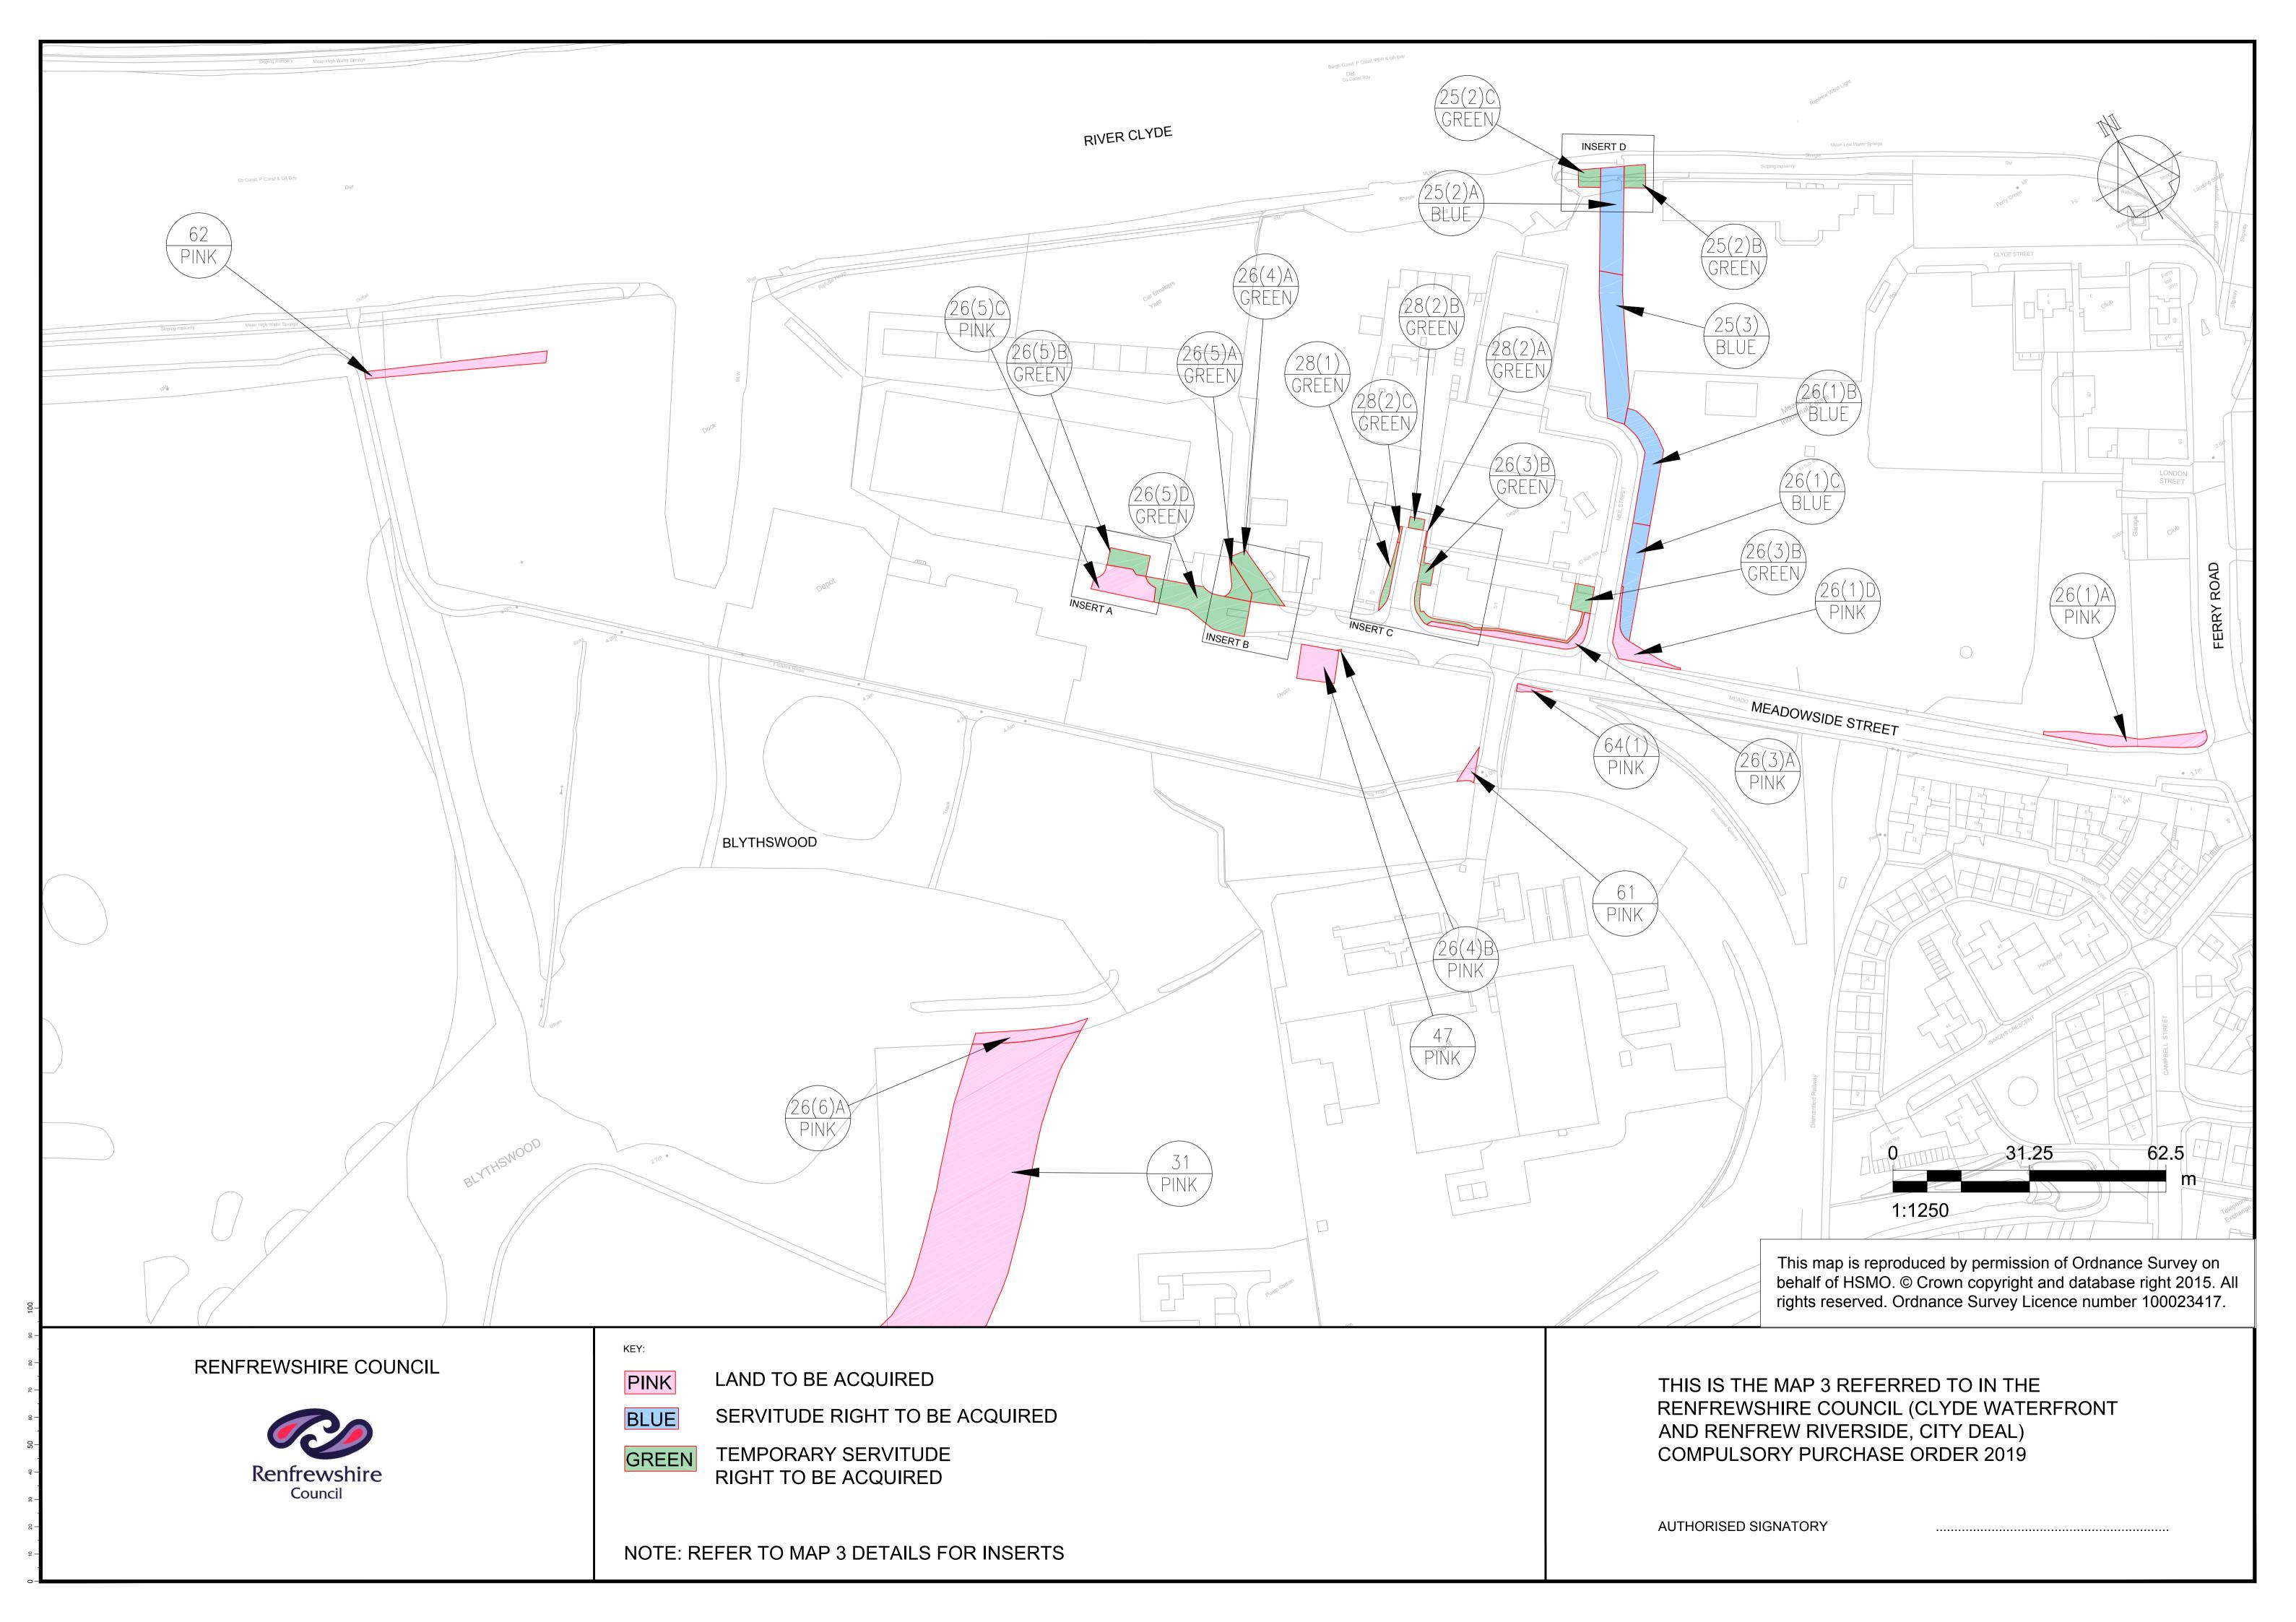

## Land Comprised in the Order

| Plot   | Description of the Land or Servitude Right                                                                                                                                                                                                                                                                                                                                                                                                                                                                                                                                                                                                                                                                                                                                                                                                                                                                                                                                                                                                                                                                                       | Owners or<br>Reputed Owners                                                | Lessees or Reputed Lessees or Occupiers<br>(Other than tenants for a Month or Period Less<br>than a Month) |
|--------|----------------------------------------------------------------------------------------------------------------------------------------------------------------------------------------------------------------------------------------------------------------------------------------------------------------------------------------------------------------------------------------------------------------------------------------------------------------------------------------------------------------------------------------------------------------------------------------------------------------------------------------------------------------------------------------------------------------------------------------------------------------------------------------------------------------------------------------------------------------------------------------------------------------------------------------------------------------------------------------------------------------------------------------------------------------------------------------------------------------------------------|----------------------------------------------------------------------------|------------------------------------------------------------------------------------------------------------|
| 25(2)A | A heritable and irredeemable servitude right to lay a surface water drainage pipe not exceeding 600mm in width under 518 square metres or thereby of surfaced yard area currently used for parking/storage of vehicles and lying to the north-east of Neil Street, Renfrew as shown delineated red, coloured blue and numbered 25(2) A on Map 3, forming part of the subjects registered in the Land Register of Scotland under Title Number REN35175 (which subjects are for the purposes of this servitude right hereby nominated and identified as, the burdened property), together with all necessary servitude rights of access at all times for pedestrians and vehicles (including heavy vehicles and equipment) over the burdened property for the purpose of constructing, maintaining, repairing, improving and renewing the said surface water drainage pipe leading from Plots 26(1)D and 26(3)A (which subjects are for the purposes of this servitude right, hereby nominated and identified as the benefited property) on the realigned Meadowside Street via Plots 26(1)C, 26(1)B and 25(3) to the River Clyde. | Scania Real Estate (UK) Ltd Delaware Drive Tongwell Milton Keynes MK15 8HB | Reliable Vehicles Limited Scania (Great Britain) Limited Delaware Drive Tongwell Milton Keynes MK15 8HB    |

| 25(2)B | A temporary servitude right for pedestrians and vehicles (including heavy vehicles and equipment) to and from Plots 26(1)(D) and 26(3)A (which subjects are for the purposes of this servitude right hereby nominated and identified as the benefited property) via Plots 25(2)A, 25(3), 26(1)B and 26(1)C for the duration of the works associated with planning consent granted on 16 November 2018 under reference 17/0486/PP, over 102 square metres or thereby of river bank, located 15 metres or thereby to the west of the western gable wall of the building known as Unit 1 Clyde Street, Renfrew, shown delineated in red, coloured green and marked "25(2)B" on Map 3 (which subjects are for the purposes of this servitude right hereby nominated and identified as the burdened property) for the purpose of constructing a headwall flap and valve for new surface water drainage, as the said burdened property forms part of the subjects registered in the Land Register of Scotland under Title Number REN35175. | Scania Real Estate<br>(UK) Limited<br>Delaware Drive<br>Tongwell<br>Milton Keynes<br>MK15 8HB | Reliable Vehicles Limited Scania (Great Britain) Limited Delaware Drive Tongwell Milton Keynes MK15 8HB |
|--------|--------------------------------------------------------------------------------------------------------------------------------------------------------------------------------------------------------------------------------------------------------------------------------------------------------------------------------------------------------------------------------------------------------------------------------------------------------------------------------------------------------------------------------------------------------------------------------------------------------------------------------------------------------------------------------------------------------------------------------------------------------------------------------------------------------------------------------------------------------------------------------------------------------------------------------------------------------------------------------------------------------------------------------------|-----------------------------------------------------------------------------------------------|---------------------------------------------------------------------------------------------------------|
| 25(2)C | A temporary servitude right for pedestrians and vehicles (including heavy vehicles and equipment) to and from Plots 26(1)D and 26(3)A (which subjects are for the purposes of this servitude right hereby nominated and identified as the benefited property) via Plots 25(2)A, 25(3), 26(1)B and 26(1)C for the duration of the works associated with planning consent granted on 16 November 2018 under                                                                                                                                                                                                                                                                                                                                                                                                                                                                                                                                                                                                                            | Scania Real Estate<br>(UK) Limited<br>Delaware Drive<br>Tongwell<br>Milton Keynes<br>MK15 8HB | Reliable Vehicles Limited Scania (Great Britain) Limited Delaware Drive Tongwell Milton Keynes MK15 8HB |

|       | reference 17/0486/PP, over 85 square metres or thereby of river bank, located 20 metres or thereby to the west of the western gable wall of the building known as Unit 1 Clyde Street, Renfrew, shown delineated in red, coloured green and marked "25(2)C" on Map 3 (which subjects are for the purposes of this servitude right hereby nominated and identified as the burdened property) for the purpose of constructing a headwall flap valve for new surface water drainage, as the said burdened property forms part of the Subjects registered in the Land Register of Scotland under Title Number REN35175.                                                                                                                                                                                                                                                                                                                                                                                               |                                                                                |                                                                                                         |
|-------|-------------------------------------------------------------------------------------------------------------------------------------------------------------------------------------------------------------------------------------------------------------------------------------------------------------------------------------------------------------------------------------------------------------------------------------------------------------------------------------------------------------------------------------------------------------------------------------------------------------------------------------------------------------------------------------------------------------------------------------------------------------------------------------------------------------------------------------------------------------------------------------------------------------------------------------------------------------------------------------------------------------------|--------------------------------------------------------------------------------|---------------------------------------------------------------------------------------------------------|
| 25(3) | A heritable and irredeemable servitude right to lay a surface water drainage pipe not exceeding 600 mm in width under 712 square metres or thereby of surfaced yard area currently used for parking/storage of vehicles and lying to the north-east of Neil Street, Renfrew, shown delineated red, coloured blue and numbered 25(3) on Map 3, forming part of the subjects registered in the Land Register of Scotland under Title Number REN73204 (which subjects are for the purposes of this servitude right hereby nominated and identified as, the burdened property), together with all necessary servitude rights of access at all times for pedestrians and vehicles (including heavy vehicles and equipment) over the burdened property for the purpose of constructing, maintaining, repairing, improving and renewing the said surface water drainage pipe leading from Plots 26(1)D and 26(3)(A) (which subjects are for the purposes of this servitude right, hereby nominated and identified as the | Scania Real Estate (UK) Limited Delaware Drive Tongwell Milton Keynes MK15 8HB | Reliable Vehicles Limited Scania (Great Britain) Limited Delaware Drive Tongwell Milton Keynes MK15 8HB |

|        | benefited property) on the realigned Meadowside Street, via Plots 26(1)C, 26(1)B and 25(2)B, to the River Clyde.                                                                                                                                                                                                                                                                                                                                                                                                                                                                                                                                                                                                                                                                                                                                                                       |                                                                                                       |                                                                 |
|--------|----------------------------------------------------------------------------------------------------------------------------------------------------------------------------------------------------------------------------------------------------------------------------------------------------------------------------------------------------------------------------------------------------------------------------------------------------------------------------------------------------------------------------------------------------------------------------------------------------------------------------------------------------------------------------------------------------------------------------------------------------------------------------------------------------------------------------------------------------------------------------------------|-------------------------------------------------------------------------------------------------------|-----------------------------------------------------------------|
| 26(1)A | All and Whole 332 square metres or thereby of woodland and grass verge located on the north side of Meadowside Street, Renfrew at its junction with Ferry Road, Renfrew shown delineated in red, coloured pink and numbered "26(1)A" on Map 3, forming part of the subjects registered in the Land Register of Scotland under Title Number REN55226.                                                                                                                                                                                                                                                                                                                                                                                                                                                                                                                                   | Peel Land and Property (Ports) Limited Peel Dome Intu Trafford Centre Traffordcity Manchester M17 8PL | Owner                                                           |
| 26(1)B | A heritable and irredeemable servitude right to lay a surface water drainage pipe not exceeding 600 mm in width under 448 square metres or thereby of surfaced yard area and grass verge lying to the north-east of Neil Street, Renfrew, and shown delineated red, coloured blue and numbered "26(1)B" on Map 3, forming part of the subjects registered in the Land Register of Scotland under Title Number REN55226 (which subjects are for the purposes of this servitude right hereby nominated and identified as, the burdened property), together with all necessary servitude rights of access at all times for pedestrians and vehicles (including heavy vehicles and equipment) over the burdened property for the purpose of constructing, maintaining, repairing, improving and renewing the said surface water drainage pipe leading from Plots 26(1) D and 26(3)A (which | Peel Land and Property (Ports) Limited Peel Dome Intu Trafford Centre Traffordcity Manchester M17 8PL | Owner  Gibson Direct Limited Unit 6 Neil Street Renfrew PA4 8TA |

|        | subjects are for the purposes of this servitude right, hereby nominated and identified as the benefited property) on the realigned Meadowside Street, via Plots 26(1)C, 25(3) and 25(2)B, to the River Clyde.                                                                                                                                                                                                                                                                                                                                                                                                                                                                                                                                                                                                                                                                                                                                                                                                                                                                                              |                                                                                                       |       |
|--------|------------------------------------------------------------------------------------------------------------------------------------------------------------------------------------------------------------------------------------------------------------------------------------------------------------------------------------------------------------------------------------------------------------------------------------------------------------------------------------------------------------------------------------------------------------------------------------------------------------------------------------------------------------------------------------------------------------------------------------------------------------------------------------------------------------------------------------------------------------------------------------------------------------------------------------------------------------------------------------------------------------------------------------------------------------------------------------------------------------|-------------------------------------------------------------------------------------------------------|-------|
| 26(1)C | A heritable and irredeemable servitude right to lay a surface water drainage pipe not exceeding 600 mm in width under 370 square metres or thereby of surfaced yard area and grass verge, and shown delineated red, coloured blue and numbered "26(1)C" on Map 3, located on the east side of Neil Street, Renfrew and forming part of the subjects registered in the Land Register of Scotland under Title Number REN55226 (which subjects are for the purposes of this servitude right hereby nominated and identified as, the burdened property), together with all necessary servitude rights of access at all times for pedestrians and vehicles (including heavy vehicles and equipment) over the burdened property for the purpose of constructing, maintaining, repairing, improving and renewing the said surface water drainage pipe leading from Plots 26 (1) D and 26(3)A (which subjects are for the purposes of this servitude right, hereby nominated and identified as the benefited property) on the realigned Meadowside Street, via Plots 26(1)B, 25(3) and 25(2)B, to the River Clyde. | Peel Land and Property (Ports) Limited Peel Dome Intu Trafford Centre Traffordcity Manchester M17 8PL |       |
| 26(1)D | All and Whole 203 square metres or thereby of woodland and grass verge located on the corner of Neil Street and Meadowside Street, Renfrew shown delineated in red,                                                                                                                                                                                                                                                                                                                                                                                                                                                                                                                                                                                                                                                                                                                                                                                                                                                                                                                                        | Peel Land and<br>Property (Ports)<br>Limited                                                          | Owner |

|        | coloured pink and numbered "26(1)D" on Map 3, forming part of the subjects registered in the Land Register of Scotland under Title Number REN55226.                                                                                                                                                                                                                                                                                                                                                                                                                                                                                                                                                                                                         | Peel Dome Intu<br>Trafford Centre<br>Traffordcity<br>Manchester<br>M17 8PL                            |                                                                  |
|--------|-------------------------------------------------------------------------------------------------------------------------------------------------------------------------------------------------------------------------------------------------------------------------------------------------------------------------------------------------------------------------------------------------------------------------------------------------------------------------------------------------------------------------------------------------------------------------------------------------------------------------------------------------------------------------------------------------------------------------------------------------------------|-------------------------------------------------------------------------------------------------------|------------------------------------------------------------------|
| 26(3)A | All and Whole 235 square metres or thereby of carriageway, footway and grass verge located on the north side of Meadowside Street and the corner of the west side of Neill Street, Renfrew shown delineated in red, coloured pink and numbered "26(3)A" on Map 3, forming part of the subjects registered in the Land Register of Scotland under Title Number REN46649.                                                                                                                                                                                                                                                                                                                                                                                     | Peel Land and Property (Ports) Limited Peel Dome Intu Trafford Centre Traffordcity Manchester M17 8PL | Owner  Aeropair Limited Aero house 5 Neil Street Renfrew PA4 8TA |
| 26(3)B | A temporary servitude right for pedestrians and vehicles (including heavy vehicles and equipment) to and from Plot 26(3) A (which subjects are for the purposes of this servitude right hereby nominated and identified as, the benefited property), for the duration of the works associated with planning consent granted on 16 November 2018 under application number 17/0486/PP, over 322 square metres or thereby of carriageway, hardstanding, footway and grass verge located on the west side of Neil Street, Renfrew, shown delineated in red, coloured green and marked "26(3)B" on Map 3 (which subjects are for the purposes of this servitude right hereby nominated and identified as, the burdened property) for the purpose of constructing | Peel Land and Property (Ports) Limited Peel Dome Intu Trafford Centre Traffordcity Manchester M17 8PL | Owner  Aeropair Limited Aero house 5 Neil Street Renfrew PA4 8TA |

|        | cycleway, footpath and supporting retaining structures, as the said burdened property forms part of the subjects registered in the Land Register of Scotland under Title Number REN46649.                                                                                                                                                                                                                                                                                                                                                                                                                                                                                                                                                                                                                                                                                                                                                                                                                    |                                                                                                       |                                                                                                                                                                                   |
|--------|--------------------------------------------------------------------------------------------------------------------------------------------------------------------------------------------------------------------------------------------------------------------------------------------------------------------------------------------------------------------------------------------------------------------------------------------------------------------------------------------------------------------------------------------------------------------------------------------------------------------------------------------------------------------------------------------------------------------------------------------------------------------------------------------------------------------------------------------------------------------------------------------------------------------------------------------------------------------------------------------------------------|-------------------------------------------------------------------------------------------------------|-----------------------------------------------------------------------------------------------------------------------------------------------------------------------------------|
| 26(4)A | A temporary servitude right for pedestrians and vehicles (including heavy vehicles and equipment) to and from Plot 26(5)C (which subjects are for the purposes of this servitude right hereby nominated and identified as, the benefited property) via Plots 26(5) A and 26(5)D and Meadowside Street for the duration of the works associated with planning consent granted on 16 November 2018 under reference 17/0486/PP, over 217 square metres or thereby of carriageway located at the existing entrance to the premises known as Meadowside Street Industrial Estate, Meadowside Street, Renfrew, shown delineated in red, coloured green and marked "26(4)A" on Map 3 (which subjects are for the purposes of this servitude right hereby nominated and identified as, the burdened property) for the purpose of constructing link roads with associated services, as the said burdened property forms part of the subjects registered in the Land Register of Scotland under Title Number REN89663. | Peel Land and Property (Ports) Limited Peel Dome Intu Trafford Centre Traffordcity Manchester M17 8PL | Owner  Stage Hire Scotland Ltd The Wharf 41 Meadowside Street Renfrew PA4 8SY  Logos Logistics Limited 14 Stroud Road East Kilbride G75 0YA  Gary Greer t/a A1 Autos Renfrewshire |
|        |                                                                                                                                                                                                                                                                                                                                                                                                                                                                                                                                                                                                                                                                                                                                                                                                                                                                                                                                                                                                              |                                                                                                       | Unit B                                                                                                                                                                            |

| All and Whole 1 square metre or thereby of carriageway on the south side of Meadowside Street between the unnamed access road to the west of Neil Street, and the entrance to Meadowside Street Industrial Estate, Meadowside Street, Renfrew, shown delineated in red, coloured pink and numbered '26(4) B" on Map 3, forming part of the subjects registered in the Land Register of Scotland under Title Number REN46649.  Peel Dome Intu Trafford Centre Traffordcity Manchester M17 8PL  Stage Hire Scotland Ltd The Wharf 41 Meadowside Street Renfrew PA4 8SY  Logos Logistics Limited 14 Stroud Road East Kilbride G75 0YA  Gary Greer t/a A1 Autos Renfrewshire |        |                                                                                                                                                                                                                                                                                                                                                   |                                                                                  | Meadowside Street<br>Renfrew<br>PA4 8SY                                                                                                                                    |
|--------------------------------------------------------------------------------------------------------------------------------------------------------------------------------------------------------------------------------------------------------------------------------------------------------------------------------------------------------------------------------------------------------------------------------------------------------------------------------------------------------------------------------------------------------------------------------------------------------------------------------------------------------------------------|--------|---------------------------------------------------------------------------------------------------------------------------------------------------------------------------------------------------------------------------------------------------------------------------------------------------------------------------------------------------|----------------------------------------------------------------------------------|----------------------------------------------------------------------------------------------------------------------------------------------------------------------------|
| Annie Lane Limited Unit B                                                                                                                                                                                                                                                                                                                                                                                                                                                                                                                                                                                                                                                | 26(4)B | the south side of Meadowside Street between the unnamed access road to the west of Neil Street, and the entrance to Meadowside Street Industrial Estate, Meadowside Street, Renfrew, shown delineated in red, coloured pink and numbered "26(4) B" on Map 3, forming part of the subjects registered in the Land Register of Scotland under Title | Property (Ports) Limited  Peel Dome Intu Trafford Centre Traffordcity Manchester | Stage Hire Scotland Ltd The Wharf 41 Meadowside Street Renfrew PA4 8SY  Logos Logistics Limited 14 Stroud Road East Kilbride G75 0YA  Gary Greer t/a A1 Autos Renfrewshire |

| 26(5)A | A temporary servitude right for pedestrians and vehicles (including heavy vehicles and equipment) to and from Plot 26(5) C (which subjects are for the purposes of this servitude right hereby nominated and identified as the benefited property), via Plots 26(4)A and 26(5)(D) and Meadowside Street, for the duration of the works associated with planning consent granted on 16 November 2018 under reference 17/0486/PP, over 108 square metres or thereby of carriageway located to the west of Meadowside Street, Renfrew, shown delineated in red, coloured green and marked "26(5)A" on Map 3 (which subjects are for the purposes of this servitude right hereby nominated and identified as, the burdened property) for the purpose of constructing link roads and associated services from the new construction to the existing road, as the said burdened property forms part of the subjects registered in the Land Register of Scotland under Title Number REN48625. | Peel Land and Property (Ports) Limited Peel Dome Intu Trafford Centre Traffordcity Manchester M17 8PL | Owner  Stage Hire Scotland Ltd The Wharf 41 Meadowside Street Renfrew PA4 8SY  Logos Logistics Limited 14 Stroud Road East Kilbride G75 0YA  Gary Greer t/a A1 Autos Renfrewshire  Annie Lane Limited Unit B Meadowside Street Industrial Estate Meadowside Street Renfrew PA4 8SY |
|--------|---------------------------------------------------------------------------------------------------------------------------------------------------------------------------------------------------------------------------------------------------------------------------------------------------------------------------------------------------------------------------------------------------------------------------------------------------------------------------------------------------------------------------------------------------------------------------------------------------------------------------------------------------------------------------------------------------------------------------------------------------------------------------------------------------------------------------------------------------------------------------------------------------------------------------------------------------------------------------------------|-------------------------------------------------------------------------------------------------------|------------------------------------------------------------------------------------------------------------------------------------------------------------------------------------------------------------------------------------------------------------------------------------|

|        |                                                                                                                                                                                                                                                                                                                                                                                                                                                                                                                                                                                                                                                                                                                                                                                                                                                                                                                                                                                                             |                                                                                                       | PA4 8SY                                                                                                                                     |
|--------|-------------------------------------------------------------------------------------------------------------------------------------------------------------------------------------------------------------------------------------------------------------------------------------------------------------------------------------------------------------------------------------------------------------------------------------------------------------------------------------------------------------------------------------------------------------------------------------------------------------------------------------------------------------------------------------------------------------------------------------------------------------------------------------------------------------------------------------------------------------------------------------------------------------------------------------------------------------------------------------------------------------|-------------------------------------------------------------------------------------------------------|---------------------------------------------------------------------------------------------------------------------------------------------|
| 26(5)B | A temporary servitude right for pedestrians and vehicles (including heavy vehicles and equipment) to and from Plot 26(5)C (which subjects are for the purposes of this servitude right hereby nominated and identified as, the benefited property) for the duration of the construction contract for the works associated with planning consent granted on 16 November 2018 under reference 17/0486/PP, over 154 square metres or thereby of carriageway and hardstanding located at the entrance to the property known as 41 Meadowside Street, Renfrew, shown delineated in red, coloured green and marked "26(5)B" on Map 3 (which subjects are for the purposes of this servitude right hereby nominated and identified as, the burdened property) for the purpose of constructing link roads and associated services from the new construction to the existing road, as the said burdened property forms part of the subjects registered in the Land Register of Scotland under Title Number REN48625. | Peel Land and Property (Ports) Limited Peel Dome Intu Trafford Centre Traffordcity Manchester M17 8PL | Owner  Stage Hire Scotland Ltd The Wharf 41 Meadowside Street Renfrew PA4 8SY  Logos Logistics Limited 14 Stroud Road East Kilbride G75 0YA |
| 26(5)C | A one third "pro indiviso" share of All and Whole 299 square metres or thereby of carriageway and hardstanding forming part of the existing Meadowside Street at the entrance to the property known as 41 Meadowside Street, Renfrew, shown delineated in red, coloured pink and numbered "26(5)C" on                                                                                                                                                                                                                                                                                                                                                                                                                                                                                                                                                                                                                                                                                                       | Peel Land and Property (Ports) Limited Peel Dome Intu Trafford Centre                                 | Owner Stage Hire Scotland Ltd 41 Meadowside Street Renfrew                                                                                  |

|        | Map 3, forming part of the subjects registered in the Land Register of Scotland under Title Number REN48625.                                                                                                                                                                                                                                                                                                                                                                                                                                                                                                                                                                                                                                                                                                                                                                                                                 | Traffordcity<br>Manchester<br>M17 8PL                                                                 | PA4 8SY  Logos Logistics Limited  14 Stroud Road  East Kilbride  G75 0YA                                                                                                          |
|--------|------------------------------------------------------------------------------------------------------------------------------------------------------------------------------------------------------------------------------------------------------------------------------------------------------------------------------------------------------------------------------------------------------------------------------------------------------------------------------------------------------------------------------------------------------------------------------------------------------------------------------------------------------------------------------------------------------------------------------------------------------------------------------------------------------------------------------------------------------------------------------------------------------------------------------|-------------------------------------------------------------------------------------------------------|-----------------------------------------------------------------------------------------------------------------------------------------------------------------------------------|
| 26(5)D | A temporary servitude right for pedestrians and vehicles (including heavy vehicles and equipment) to and from Plot 26(5)C (which subjects are for the purposes of this servitude right hereby nominated and identified as, the benefited property), for the duration of the construction contract for the works associated with planning consent granted on 16 November 2018 under reference 17/0486/PP, over 611 square metres or thereby of carriageway and hardstanding shown delineated in red, coloured green and marked "26(5)D" on Map 3 (which subjects are for the purposes of this servitude right hereby nominated and identified as, the burdened property) for the purpose of constructing link roads and associated services from the new construction to the existing road, as the said burdened property forms part of the subjects registered in the Land Register of Scotland under Title Number REN48625. | Peel Land and Property (Ports) Limited Peel Dome Intu Trafford Centre Traffordcity Manchester M17 8PL | Owner  Stage Hire Scotland Ltd The Wharf 41 Meadowside Street Renfrew PA4 8SY  Logos Logistics Limited 14 Stroud Road East Kilbride G75 0YA  Gary Greer t/a A1 Autos Renfrewshire |

|        |                                                                                                                                                                                                                                                                                                                                                                                                   |                                                                                                                            | Ian Baird Units K/L Meadowside Street Industrial Estate Meadowside Street Renfrew PA4 8SY                                                                                                                                                                           |
|--------|---------------------------------------------------------------------------------------------------------------------------------------------------------------------------------------------------------------------------------------------------------------------------------------------------------------------------------------------------------------------------------------------------|----------------------------------------------------------------------------------------------------------------------------|---------------------------------------------------------------------------------------------------------------------------------------------------------------------------------------------------------------------------------------------------------------------|
| 26(6)A | All and Whole 246 square metres or thereby of woodland and flood prevention land located approximately 110 metres west of the access road leading to the site known as Meadow Complex, Meadowside Street, Renfrew, shown delineated in red, coloured pink and numbered "26(6) A" on Map 3, forming part of the subjects registered in the Land Register of Scotland under Title Number REN116979. | Peel Land and<br>Property (Ports)<br>Limited<br>Peel Dome Intu<br>Trafford Centre<br>Traffordcity<br>Manchester<br>M17 8PL | Owner  TTAG Limited Meadowside Complex Meadowside Street Renfrew PA4 8LF  Caledonian Pavers Ltd 505 Great Western Road Glasgow G12 8HN  Palletworld Scotland Limited c/o Alexander Wood Accountants & Co Limited Unit 4 1st Floor Mirren Court One 119 Renfrew Road |

|       |                                                                                                                                                                                                                                                                                                                                                                                                                                                                                                                                                                                                                                                                                                                                                                                                           |                                                                                                                                                                  | Icecraker Salt Ltd Meadow Complex Meadowside Street Renfrew PA4 8LF  Mrs G Elliott t/a Easy Gleam                                                         |
|-------|-----------------------------------------------------------------------------------------------------------------------------------------------------------------------------------------------------------------------------------------------------------------------------------------------------------------------------------------------------------------------------------------------------------------------------------------------------------------------------------------------------------------------------------------------------------------------------------------------------------------------------------------------------------------------------------------------------------------------------------------------------------------------------------------------------------|------------------------------------------------------------------------------------------------------------------------------------------------------------------|-----------------------------------------------------------------------------------------------------------------------------------------------------------|
| 28(1) | A temporary servitude right for pedestrians and vehicles (including heavy vehicles and equipment) to and from Plots 47 and 26(3)A (which subjects are for the purposes of this servitude right hereby nominated and identified as, the benefited property) via Meadowside Street, Renfrew for the duration of the works associated with planning consent granted on 16 November 2018 under reference number 17/0486/PP, over 69 square metres or thereby of carriageway and verge located to the north west of Meadowside Street, Renfrew, shown delineated in red, coloured green and marked "28(1)" on Map 3 (which subjects are for the purposes of this servitude right hereby nominated and identified as, the burdened property) for the purpose of constructing link roads and associated services | Ian Hazlitt Henderson Trustee of the Henderson Properties Pension Fund, c/o Henderson Properties Ltd. Registered Office, 27 Causeyside Street, Paisley, PA1 1UL; | Aggregate Industries UK Limited Bardon Hall Copt Oak Road Markfield Leicestershire LE67 9PJ  Meadowview Windows Limited Unit 28 Meadowside Street Renfrew |

|        | from the new infrastructure to existing access roads, as the said burdened property forms part of the subjects registered in the Land Register of Scotland under Title Number REN16391.                                                                                                                                                                                                                                                                                                                                                                                                                                                                                                                                                                                                                             | Peter Andrew Wylie, Trustee of the Henderson Properties Pension Fund, 26 New Street, Paisley, PA1 1YB                                                            | McManus Properties  M8 Recovery Limited 100 Penilee Road Hillington Glasgow G52 4UW                                                                       |
|--------|---------------------------------------------------------------------------------------------------------------------------------------------------------------------------------------------------------------------------------------------------------------------------------------------------------------------------------------------------------------------------------------------------------------------------------------------------------------------------------------------------------------------------------------------------------------------------------------------------------------------------------------------------------------------------------------------------------------------------------------------------------------------------------------------------------------------|------------------------------------------------------------------------------------------------------------------------------------------------------------------|-----------------------------------------------------------------------------------------------------------------------------------------------------------|
| 28(2)A | A temporary servitude right for pedestrians and vehicles (including heavy vehicles and equipment) to and from Plots 26(3)A and 47 (which subjects are for the purposes of this servitude right hereby nominated and identified as, the benefited property) via Plots 26(3)B, 28(1), Meadowside Street, Renfrew and the unnamed cul-de-sac on the northeast side of Meadowside Street located adjacent to 28 Meadowside Street, for the duration of the works associated with planning consent granted on 16 November 2018 under reference number 17/0486/PP, over 4 square metres or thereby of verge located to the north east side of the said cul-de-sac, shown delineated in red, coloured green and marked "28(2)A" on Map 3 (which subjects are for the purposes of this servitude right hereby nominated and | Ian Hazlitt Henderson Trustee of the Henderson Properties Pension Fund, c/o Henderson Properties Ltd. Registered Office, 27 Causeyside Street, Paisley, PA1 1UL; | Aggregate Industries UK Limited Bardon Hall Copt Oak Road Markfield Leicestershire LE67 9PJ  Meadowview Windows Limited Unit 28 Meadowside Street Renfrew |

|        | identified as, the burdened property)for the purpose of constructing link roads and associated services from the new infrastructure to existing access roads, as the said burdened property forms part of the subjects registered in the Land Register of Scotland under Title Number REN16391.                                                                                                                                                                                                                                                                                                                                                                                                                                                                                                                                   | Peter Andrew Wylie, Trustee of the Henderson Properties Pension Fund, 26 New Street, Paisley, PA1 1YB                                                            | McManus Properties  M8 Recovery Limited 100 Penilee Road Hillington Glasgow G52 4UW                                                               |
|--------|-----------------------------------------------------------------------------------------------------------------------------------------------------------------------------------------------------------------------------------------------------------------------------------------------------------------------------------------------------------------------------------------------------------------------------------------------------------------------------------------------------------------------------------------------------------------------------------------------------------------------------------------------------------------------------------------------------------------------------------------------------------------------------------------------------------------------------------|------------------------------------------------------------------------------------------------------------------------------------------------------------------|---------------------------------------------------------------------------------------------------------------------------------------------------|
| 28(2)B | A temporary servitude right for pedestrians and vehicles (including heavy vehicles and equipment) to and from Plots 26(3)A and 47 (which subjects are for the purposes of this servitude right hereby nominated and identified as, the benefited property) via Plots 28(2)A, 26(3)B, 28(1) and 28(2)C, Meadowside Street and the unnamed cul-de-sac on the north-east side of Meadowside Street located adjacent to 28 Meadowside Street, for the duration of the works associated with planning consent granted on 16 November 2018 under reference number 17/0486/PP, over 35 square metres or thereby of carriageway located at the said cul-de-sac shown delineated in red, coloured green and marked "28(2) A" on Map 3 (which subjects are for the purposes of this servitude right hereby nominated and identified as, the | Ian Hazlitt Henderson Trustee of the Henderson Properties Pension Fund, c/o Henderson Properties Ltd. Registered Office, 27 Causeyside Street, Paisley, PA1 1UL; | Aggregate Industries UK Limited Bardon Hall Copt Oak Road Markfield Leicestershire LE67 9PJ  Meadowview Windows Limited Unit 28 Meadowside Street |

|        | burdened property) for the purpose of constructing link roads and associated services from the new infrastructure to existing access roads, as the said burdened property forms part of the subjects registered in the Land Register of Scotland under Title Number REN16391.                                                                                                                                                                                                                                                                                                                                                                                                                                                                                          | Peter Andrew Wylie, Trustee of the Henderson Properties Pension Fund, 26 New Street, Paisley, PA1 1YB                                                            | Renfrew PA4 8SR  McManus Properties  M8 Recovery Limited 100 Penilee Road Hillington Glasgow G52 4UW                                              |
|--------|------------------------------------------------------------------------------------------------------------------------------------------------------------------------------------------------------------------------------------------------------------------------------------------------------------------------------------------------------------------------------------------------------------------------------------------------------------------------------------------------------------------------------------------------------------------------------------------------------------------------------------------------------------------------------------------------------------------------------------------------------------------------|------------------------------------------------------------------------------------------------------------------------------------------------------------------|---------------------------------------------------------------------------------------------------------------------------------------------------|
| 28(2)C | A temporary servitude right for pedestrians and vehicles (including heavy vehicles and equipment) to and from Plots 26(3)A and 47 (which subjects are for the purposes of this servitude right hereby nominated and identified as, the benefited property), via Plots 28(1), 28(2)B, 28(2)A, 26(3)B, Meadowside Street and the unnamed cul-de-sac on the north-east side of Meadowside Street located adjacent to 28 Meadowside Street, for the duration of the works associated with planning consent granted on 16 November 2018 under reference 17/0486/PP, over 7 square metres or thereby of verge located to the north west of the said cul-de-sac, shown delineated in red, coloured green and marked "28(2)C" on Map 3 (which subjects are for the purposes of | lan Hazlitt Henderson Trustee of the Henderson Properties Pension Fund, c/o Henderson Properties Ltd. Registered Office, 27 Causeyside Street, Paisley, PA1 1UL; | Aggregate Industries UK Limited Bardon Hall Copt Oak Road Markfield Leicestershire LE67 9PJ  Meadowview Windows Limited Unit 28 Meadowside Street |

|    | this servitude right hereby nominated and identified as, the burdened property) for the purpose of constructing link roads and associated services from the new infrastructure to existing access roads, as the said burdened property forms part of the subjects registered in the Land Register of Scotland under Title Number REN16391.                                                                                                                                                                                                                                                                                                                                                                                                                                                        | Peter Andrew Wylie, Trustee of the Henderson Properties Pension Fund, 26 New Street, Paisley, PA1 1YB | Renfrew PA4 8SR  McManus Properties  M8 Recovery Limited 100 Penilee Road Hillington Glasgow G52 4UW |
|----|---------------------------------------------------------------------------------------------------------------------------------------------------------------------------------------------------------------------------------------------------------------------------------------------------------------------------------------------------------------------------------------------------------------------------------------------------------------------------------------------------------------------------------------------------------------------------------------------------------------------------------------------------------------------------------------------------------------------------------------------------------------------------------------------------|-------------------------------------------------------------------------------------------------------|------------------------------------------------------------------------------------------------------|
| 31 | All and Whole 15,274 square metres or thereby of land currently used for woodland located to the north east of Argyll Avenue, Renfrew shown delineated in red, coloured pink and numbered "31" on Map 2 and Map 3, forming part of the subjects registered or to be registered in the Land Register of Scotland under Title Number REN146962 and forming part and portion of All and Whole the lands and estate of Blythswood extending to 57.95 acres or thereby described in, disponed by and shown within boundaries coloured red on the plan annexed and signed as relative to Disposition by the Trustees of the deceased The Honourable Mrs. Olive Douglas Methuen Campbell of Blythswood in favour of Ravenstone Securities Limited dated 4th and 5th April and recorded or intended to be | Scottish Water Limited Castle House 6 Castle Drive Carnegie Campus Dunfermline KY11 8GG               | Vacant                                                                                               |