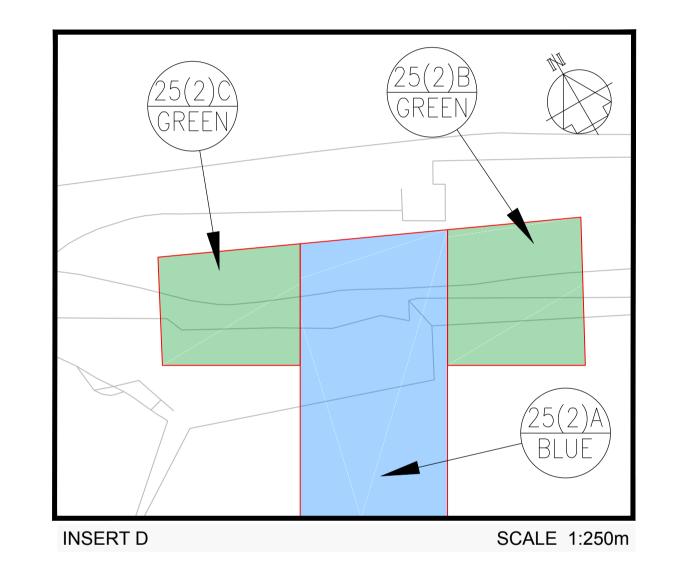

## Land Comprised in the Order

| Plot   | Description of the Land or Servitude Right                                                                                                                                                                                                                                                                                                                                                                                                                                                                                                                                                                                                                                                                                                                                                                                                                                                                                                                                                                                                                                                                                       | Owners or<br>Reputed Owners                                                | Lessees or Reputed Lessees or Occupiers<br>(Other than tenants for a Month or Period Less<br>than a Month) |
|--------|----------------------------------------------------------------------------------------------------------------------------------------------------------------------------------------------------------------------------------------------------------------------------------------------------------------------------------------------------------------------------------------------------------------------------------------------------------------------------------------------------------------------------------------------------------------------------------------------------------------------------------------------------------------------------------------------------------------------------------------------------------------------------------------------------------------------------------------------------------------------------------------------------------------------------------------------------------------------------------------------------------------------------------------------------------------------------------------------------------------------------------|----------------------------------------------------------------------------|------------------------------------------------------------------------------------------------------------|
| 25(2)A | A heritable and irredeemable servitude right to lay a surface water drainage pipe not exceeding 600mm in width under 518 square metres or thereby of surfaced yard area currently used for parking/storage of vehicles and lying to the north-east of Neil Street, Renfrew as shown delineated red, coloured blue and numbered 25(2) A on Map 3, forming part of the subjects registered in the Land Register of Scotland under Title Number REN35175 (which subjects are for the purposes of this servitude right hereby nominated and identified as, the burdened property), together with all necessary servitude rights of access at all times for pedestrians and vehicles (including heavy vehicles and equipment) over the burdened property for the purpose of constructing, maintaining, repairing, improving and renewing the said surface water drainage pipe leading from Plots 26(1)D and 26(3)A (which subjects are for the purposes of this servitude right, hereby nominated and identified as the benefited property) on the realigned Meadowside Street via Plots 26(1)C, 26(1)B and 25(3) to the River Clyde. | Scania Real Estate (UK) Ltd Delaware Drive Tongwell Milton Keynes MK15 8HB | Reliable Vehicles Limited Scania (Great Britain) Limited Delaware Drive Tongwell Milton Keynes MK15 8HB    |

| 25(2)B | A temporary servitude right for pedestrians and vehicles (including heavy vehicles and equipment) to and from Plots 26(1)(D) and 26(3)A (which subjects are for the purposes of this servitude right hereby nominated and identified as the benefited property) via Plots 25(2)A, 25(3), 26(1)B and 26(1)C for the duration of the works associated with planning consent granted on 16 November 2018 under reference 17/0486/PP, over 102 square metres or thereby of river bank, located 15 metres or thereby to the west of the western gable wall of the building known as Unit 1 Clyde Street, Renfrew, shown delineated in red, coloured green and marked "25(2)B" on Map 3 (which subjects are for the purposes of this servitude right hereby nominated and identified as the burdened property) for the purpose of constructing a headwall flap and valve for new surface water drainage, as the said burdened property forms part of the subjects registered in the Land Register of Scotland under Title Number REN35175. | Scania Real Estate<br>(UK) Limited<br>Delaware Drive<br>Tongwell<br>Milton Keynes<br>MK15 8HB | Reliable Vehicles Limited Scania (Great Britain) Limited Delaware Drive Tongwell Milton Keynes MK15 8HB |
|--------|--------------------------------------------------------------------------------------------------------------------------------------------------------------------------------------------------------------------------------------------------------------------------------------------------------------------------------------------------------------------------------------------------------------------------------------------------------------------------------------------------------------------------------------------------------------------------------------------------------------------------------------------------------------------------------------------------------------------------------------------------------------------------------------------------------------------------------------------------------------------------------------------------------------------------------------------------------------------------------------------------------------------------------------|-----------------------------------------------------------------------------------------------|---------------------------------------------------------------------------------------------------------|
| 25(2)C | A temporary servitude right for pedestrians and vehicles (including heavy vehicles and equipment) to and from Plots 26(1)D and 26(3)A (which subjects are for the purposes of this servitude right hereby nominated and identified as the benefited property) via Plots 25(2)A, 25(3), 26(1)B and 26(1)C for the duration of the works associated with planning consent granted on 16 November 2018 under                                                                                                                                                                                                                                                                                                                                                                                                                                                                                                                                                                                                                            | Scania Real Estate<br>(UK) Limited<br>Delaware Drive<br>Tongwell<br>Milton Keynes<br>MK15 8HB | Reliable Vehicles Limited Scania (Great Britain) Limited Delaware Drive Tongwell Milton Keynes MK15 8HB |

|       | reference 17/0486/PP, over 85 square metres or thereby of river bank, located 20 metres or thereby to the west of the western gable wall of the building known as Unit 1 Clyde Street, Renfrew, shown delineated in red, coloured green and marked "25(2)C" on Map 3 (which subjects are for the purposes of this servitude right hereby nominated and identified as the burdened property) for the purpose of constructing a headwall flap valve for new surface water drainage, as the said burdened property forms part of the Subjects registered in the Land Register of Scotland under Title Number REN35175.                                                                                                                                                                                                                                                                                                                                                                                               |                                                                                |                                                                                                         |
|-------|-------------------------------------------------------------------------------------------------------------------------------------------------------------------------------------------------------------------------------------------------------------------------------------------------------------------------------------------------------------------------------------------------------------------------------------------------------------------------------------------------------------------------------------------------------------------------------------------------------------------------------------------------------------------------------------------------------------------------------------------------------------------------------------------------------------------------------------------------------------------------------------------------------------------------------------------------------------------------------------------------------------------|--------------------------------------------------------------------------------|---------------------------------------------------------------------------------------------------------|
| 25(3) | A heritable and irredeemable servitude right to lay a surface water drainage pipe not exceeding 600 mm in width under 712 square metres or thereby of surfaced yard area currently used for parking/storage of vehicles and lying to the north-east of Neil Street, Renfrew, shown delineated red, coloured blue and numbered 25(3) on Map 3, forming part of the subjects registered in the Land Register of Scotland under Title Number REN73204 (which subjects are for the purposes of this servitude right hereby nominated and identified as, the burdened property), together with all necessary servitude rights of access at all times for pedestrians and vehicles (including heavy vehicles and equipment) over the burdened property for the purpose of constructing, maintaining, repairing, improving and renewing the said surface water drainage pipe leading from Plots 26(1)D and 26(3)(A) (which subjects are for the purposes of this servitude right, hereby nominated and identified as the | Scania Real Estate (UK) Limited Delaware Drive Tongwell Milton Keynes MK15 8HB | Reliable Vehicles Limited Scania (Great Britain) Limited Delaware Drive Tongwell Milton Keynes MK15 8HB |