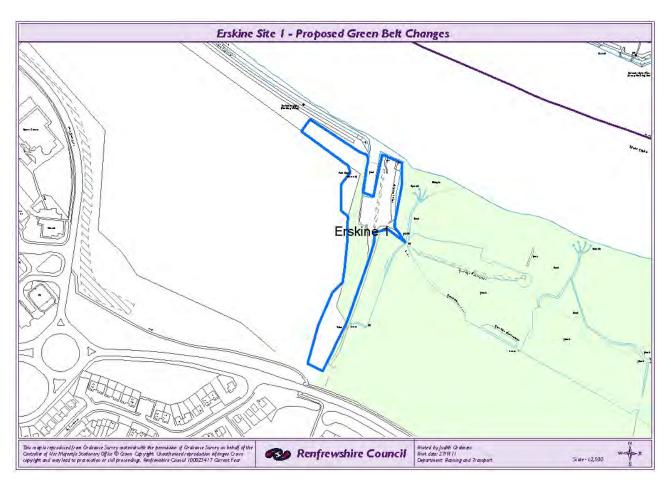

#### **Erskine Site 1**

Location: Land at the disused Park Quay, Erskine.

Local Plan Policy: H1: General Residential Policy and Policy GB1: Green Belt

Reason for Identification: Having examined aerial photography it appears an additional

area merits inclusion within the Green Belt.

Comments: A master planning exercise is being undertaken in Erskine.

The Green Belt boundary will be amended to reflect this plan

Recommendation: The Green Belt will be amended to reflect the Erskine

Masterplan.