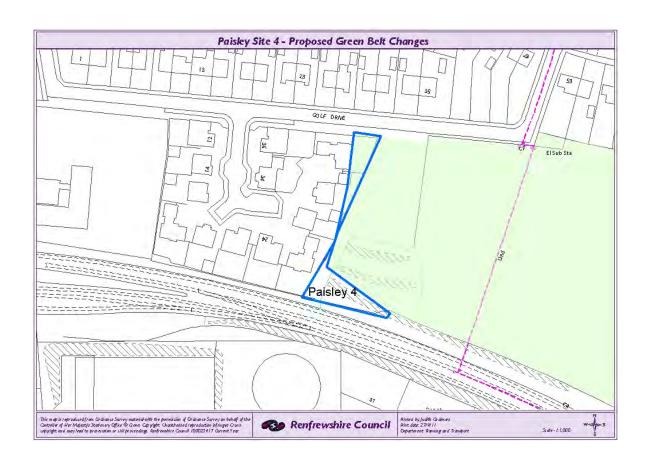

| Land at Adams House, Auchonologment Poad, Johnstone, DAS ONLY             | Pomovo from Groon Rolt                                                                                                                                                                                                                                                                                                                                                                                                                                                                                                                                                                                                                                                                                                                                                                                                                        | В                                                                                                                                                                                                                                                                                                                                                                                                                                                                                                                                                                                                                                                                                                                                                                                                                                                                                                                                                                                                                                                                                                                                                                                                                                                                                                                                                                                                                                                                                                                                                                                                                                                              |
|---------------------------------------------------------------------------|-----------------------------------------------------------------------------------------------------------------------------------------------------------------------------------------------------------------------------------------------------------------------------------------------------------------------------------------------------------------------------------------------------------------------------------------------------------------------------------------------------------------------------------------------------------------------------------------------------------------------------------------------------------------------------------------------------------------------------------------------------------------------------------------------------------------------------------------------|----------------------------------------------------------------------------------------------------------------------------------------------------------------------------------------------------------------------------------------------------------------------------------------------------------------------------------------------------------------------------------------------------------------------------------------------------------------------------------------------------------------------------------------------------------------------------------------------------------------------------------------------------------------------------------------------------------------------------------------------------------------------------------------------------------------------------------------------------------------------------------------------------------------------------------------------------------------------------------------------------------------------------------------------------------------------------------------------------------------------------------------------------------------------------------------------------------------------------------------------------------------------------------------------------------------------------------------------------------------------------------------------------------------------------------------------------------------------------------------------------------------------------------------------------------------------------------------------------------------------------------------------------------------|
|                                                                           |                                                                                                                                                                                                                                                                                                                                                                                                                                                                                                                                                                                                                                                                                                                                                                                                                                               |                                                                                                                                                                                                                                                                                                                                                                                                                                                                                                                                                                                                                                                                                                                                                                                                                                                                                                                                                                                                                                                                                                                                                                                                                                                                                                                                                                                                                                                                                                                                                                                                                                                                |
| North of Greenock Road, adjacent to shore line and Railway, Langbank.     | Add to Green Belt                                                                                                                                                                                                                                                                                                                                                                                                                                                                                                                                                                                                                                                                                                                                                                                                                             | B and C                                                                                                                                                                                                                                                                                                                                                                                                                                                                                                                                                                                                                                                                                                                                                                                                                                                                                                                                                                                                                                                                                                                                                                                                                                                                                                                                                                                                                                                                                                                                                                                                                                                        |
| South of Mary Park Road, Langbank.                                        | Add to Green Belt                                                                                                                                                                                                                                                                                                                                                                                                                                                                                                                                                                                                                                                                                                                                                                                                                             | B and C                                                                                                                                                                                                                                                                                                                                                                                                                                                                                                                                                                                                                                                                                                                                                                                                                                                                                                                                                                                                                                                                                                                                                                                                                                                                                                                                                                                                                                                                                                                                                                                                                                                        |
| South of Mary Park Road, Langbank                                         | Add to Green Belt                                                                                                                                                                                                                                                                                                                                                                                                                                                                                                                                                                                                                                                                                                                                                                                                                             | С                                                                                                                                                                                                                                                                                                                                                                                                                                                                                                                                                                                                                                                                                                                                                                                                                                                                                                                                                                                                                                                                                                                                                                                                                                                                                                                                                                                                                                                                                                                                                                                                                                                              |
| Greenock Road, Langbank                                                   | Add to Green Belt                                                                                                                                                                                                                                                                                                                                                                                                                                                                                                                                                                                                                                                                                                                                                                                                                             | B and C                                                                                                                                                                                                                                                                                                                                                                                                                                                                                                                                                                                                                                                                                                                                                                                                                                                                                                                                                                                                                                                                                                                                                                                                                                                                                                                                                                                                                                                                                                                                                                                                                                                        |
| Ormidale, Seath Avenue, Langbank, PA14 6YA                                | Remove from Green Belt                                                                                                                                                                                                                                                                                                                                                                                                                                                                                                                                                                                                                                                                                                                                                                                                                        | В                                                                                                                                                                                                                                                                                                                                                                                                                                                                                                                                                                                                                                                                                                                                                                                                                                                                                                                                                                                                                                                                                                                                                                                                                                                                                                                                                                                                                                                                                                                                                                                                                                                              |
| South of Main Road, Langbank.                                             | Remove from Green Belt                                                                                                                                                                                                                                                                                                                                                                                                                                                                                                                                                                                                                                                                                                                                                                                                                        | Α                                                                                                                                                                                                                                                                                                                                                                                                                                                                                                                                                                                                                                                                                                                                                                                                                                                                                                                                                                                                                                                                                                                                                                                                                                                                                                                                                                                                                                                                                                                                                                                                                                                              |
| Land to the west of Linwood Industrial Estate and the south of the A737.  | Add to the Green belt                                                                                                                                                                                                                                                                                                                                                                                                                                                                                                                                                                                                                                                                                                                                                                                                                         | В                                                                                                                                                                                                                                                                                                                                                                                                                                                                                                                                                                                                                                                                                                                                                                                                                                                                                                                                                                                                                                                                                                                                                                                                                                                                                                                                                                                                                                                                                                                                                                                                                                                              |
| Land to the North West of 4-14 Waterston Way, Lochwinnoch, PA12 4EQ.      | Remove from the Green Belt                                                                                                                                                                                                                                                                                                                                                                                                                                                                                                                                                                                                                                                                                                                                                                                                                    | Α                                                                                                                                                                                                                                                                                                                                                                                                                                                                                                                                                                                                                                                                                                                                                                                                                                                                                                                                                                                                                                                                                                                                                                                                                                                                                                                                                                                                                                                                                                                                                                                                                                                              |
| Land to the north west of Fauldhead, Johnshill, Lochwinnoch, PA12 4EH.    | Remove from the Green Belt                                                                                                                                                                                                                                                                                                                                                                                                                                                                                                                                                                                                                                                                                                                                                                                                                    | В                                                                                                                                                                                                                                                                                                                                                                                                                                                                                                                                                                                                                                                                                                                                                                                                                                                                                                                                                                                                                                                                                                                                                                                                                                                                                                                                                                                                                                                                                                                                                                                                                                                              |
| Land at Parkhill Holdings, Lochwinnoch, PA12 4HH.                         | Add to Green Belt                                                                                                                                                                                                                                                                                                                                                                                                                                                                                                                                                                                                                                                                                                                                                                                                                             | С                                                                                                                                                                                                                                                                                                                                                                                                                                                                                                                                                                                                                                                                                                                                                                                                                                                                                                                                                                                                                                                                                                                                                                                                                                                                                                                                                                                                                                                                                                                                                                                                                                                              |
| Land at Parkhill Holdings, Lochwinnoch, PA12 4HH.                         | Add to Green Belt                                                                                                                                                                                                                                                                                                                                                                                                                                                                                                                                                                                                                                                                                                                                                                                                                             | С                                                                                                                                                                                                                                                                                                                                                                                                                                                                                                                                                                                                                                                                                                                                                                                                                                                                                                                                                                                                                                                                                                                                                                                                                                                                                                                                                                                                                                                                                                                                                                                                                                                              |
| Land to the north west of Dee Crescent, Paisley, PA2 0QT.                 | Add and remove from the Green Belt.                                                                                                                                                                                                                                                                                                                                                                                                                                                                                                                                                                                                                                                                                                                                                                                                           | В                                                                                                                                                                                                                                                                                                                                                                                                                                                                                                                                                                                                                                                                                                                                                                                                                                                                                                                                                                                                                                                                                                                                                                                                                                                                                                                                                                                                                                                                                                                                                                                                                                                              |
| Gardens of 14 Nethercraigs Road, Paisley, PA2 8SW.                        | Remove from Green Belt.                                                                                                                                                                                                                                                                                                                                                                                                                                                                                                                                                                                                                                                                                                                                                                                                                       | В                                                                                                                                                                                                                                                                                                                                                                                                                                                                                                                                                                                                                                                                                                                                                                                                                                                                                                                                                                                                                                                                                                                                                                                                                                                                                                                                                                                                                                                                                                                                                                                                                                                              |
| Land to the east of Glenvilla Circle, Paisley, PA2 8TS.                   | Add to Green Belt                                                                                                                                                                                                                                                                                                                                                                                                                                                                                                                                                                                                                                                                                                                                                                                                                             | B and C                                                                                                                                                                                                                                                                                                                                                                                                                                                                                                                                                                                                                                                                                                                                                                                                                                                                                                                                                                                                                                                                                                                                                                                                                                                                                                                                                                                                                                                                                                                                                                                                                                                        |
| Ralston Golf Course and the garden of 32 Golf Drive, Paisley, PA1 3LA.    | Add and remove from the Green Belt.                                                                                                                                                                                                                                                                                                                                                                                                                                                                                                                                                                                                                                                                                                                                                                                                           | В                                                                                                                                                                                                                                                                                                                                                                                                                                                                                                                                                                                                                                                                                                                                                                                                                                                                                                                                                                                                                                                                                                                                                                                                                                                                                                                                                                                                                                                                                                                                                                                                                                                              |
| Land and Railway embankment to the south of Ralston Golf Course, PA2 7AN. | Add to Green Belt                                                                                                                                                                                                                                                                                                                                                                                                                                                                                                                                                                                                                                                                                                                                                                                                                             | В                                                                                                                                                                                                                                                                                                                                                                                                                                                                                                                                                                                                                                                                                                                                                                                                                                                                                                                                                                                                                                                                                                                                                                                                                                                                                                                                                                                                                                                                                                                                                                                                                                                              |
| Ralston Golf Course, Strathmore Avenue, Paisley, PA1 3DT.                 | Add to Green Belt                                                                                                                                                                                                                                                                                                                                                                                                                                                                                                                                                                                                                                                                                                                                                                                                                             | B and C                                                                                                                                                                                                                                                                                                                                                                                                                                                                                                                                                                                                                                                                                                                                                                                                                                                                                                                                                                                                                                                                                                                                                                                                                                                                                                                                                                                                                                                                                                                                                                                                                                                        |
| Car Park of the Normandy Hotel, Inchinnan Road, Renfrew, PA4 9EJ.         | Remove from Green Belt                                                                                                                                                                                                                                                                                                                                                                                                                                                                                                                                                                                                                                                                                                                                                                                                                        | В                                                                                                                                                                                                                                                                                                                                                                                                                                                                                                                                                                                                                                                                                                                                                                                                                                                                                                                                                                                                                                                                                                                                                                                                                                                                                                                                                                                                                                                                                                                                                                                                                                                              |
|                                                                           | South of Mary Park Road, Langbank Greenock Road, Langbank Ormidale, Seath Avenue, Langbank, PA14 6YA South of Main Road, Langbank. Land to the west of Linwood Industrial Estate and the south of the A737. Land to the North West of 4-14 Waterston Way, Lochwinnoch, PA12 4EQ. Land to the north west of Fauldhead, Johnshill, Lochwinnoch, PA12 4EH. Land at Parkhill Holdings, Lochwinnoch, PA12 4HH. Land at Parkhill Holdings, Lochwinnoch, PA12 4HH. Land to the north west of Dee Crescent, Paisley, PA2 0QT.  Gardens of 14 Nethercraigs Road, Paisley, PA2 8SW. Land to the east of Glenvilla Circle, Paisley, PA2 8TS.  Ralston Golf Course and the garden of 32 Golf Drive, Paisley, PA1 3LA. Land and Railway embankment to the south of Ralston Golf Course, PA2 7AN. Ralston Golf Course, Strathmore Avenue, Paisley, PA1 3DT. | North of Greenock Road, adjacent to shore line and Railway, Langbank.  South of Mary Park Road, Langbank.  South of Mary Park Road, Langbank  Greenock Road, Langbank  Ormidale, Seath Avenue, Langbank, PA14 6YA  South of Main Road, Langbank, PA14 6YA  Remove from Green Belt  South of Main Road, Langbank.  Land to the west of Linwood Industrial Estate and the south of the A737.  Land to the North West of 4-14 Waterston Way, Lochwinnoch, PA12 4EQ.  Land to the north west of Fauldhead, Johnshill, Lochwinnoch, PA12 4EH.  Land at Parkhill Holdings, Lochwinnoch, PA12 4HH.  Land at Parkhill Holdings, Lochwinnoch, PA12 4HH.  Land to the north west of Dee Crescent, Paisley, PA2 0QT.  Gardens of 14 Nethercraigs Road, Paisley, PA2 8SW.  Remove from Green Belt.  Add to Green Belt.  Add and remove from the Green Belt.  Add and remove from the Green Belt.  Add and remove from Green Belt.  Add to Green Belt.  Add and remove from the Green Belt.  Add and remove from Green Belt.  Add and remove from Green Belt.  Add and remove from Green Belt.  Add to Green Belt.  Add to Green Belt.  Add and remove from the Green Belt.  Add and remove from Green Belt.  Add and remove from the Green Belt.  Add to Green Belt.  Add to Green Belt. |