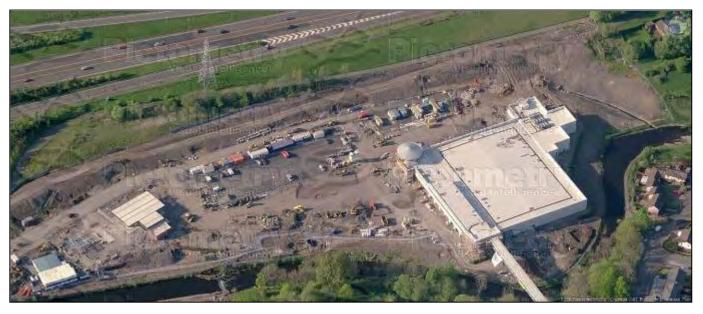

# Site Summary

| Site Number | Site Address                                                       | Changes Proposed                                                       | Category |
|-------------|--------------------------------------------------------------------|------------------------------------------------------------------------|----------|
| Bishopton 1 | Land to the south of Ingliston Drive, Bishopton, PA7 5JS.          | Remove from Green Belt                                                 | В        |
| Bishopton 2 | Land to the north east of Blantyre Drive, Bishopton, PA7 5LS.      | Add to Green belt                                                      | B and C  |
| Bishopton 3 | Land to the rear of 18-30 Campbell Avenue, Bishopton, PA7 5DA.     | Remove from Green Belt                                                 | В        |
| Bishopton 4 | Land to the rear of 2-12 Balmoral Drive, Bishopton, PA7 5HR.       | Add to Green Belt                                                      | B and C  |
| Bishopton 5 | Ailsa Lodge, Erskine Ferry Road, Bishopton, PA7 5PP                | Add to Green Belt.                                                     | В        |
| BoW 1       | Loch Road, Bridge of Weir                                          | Remove from Green Belt                                                 | В        |
| BoW 2       | Loch Road, Bridge of Weir                                          | Add to Green Belt                                                      | В        |
| BoW 3       | Bowling Club, Moss Road, Bridge of Weir, PA11 3LY                  | Add part of site 3 to Green Belt and remove the other part of the site | В        |
| BoW 4       | Land to the east of 81 and 83, Hazelwood Road, Bridge of Weir      | Remove from Green Belt                                                 | A and B  |
| Elderslie 1 | Land to the west of Patrickbank Wynd, Elderslie, PA5 9US.          | Remove from Green Belt                                                 | A and B  |
| Elderslie 2 | Land to the south west of Patrickbank Gardens, Elderslie, PA5 9UF. | Remove from Green Belt                                                 | А        |
| Elderslie 3 | Area of open space to the south of Main Road, Elderslie, PA5 9BQ.  | Remove from Green Belt                                                 | В        |
| Elderslie 4 | Land to the east of 17B Main Road, Elderslie, PA5 9BQ.             | Remove from Green Belt                                                 | A and B  |
| Erskine 1   | Land at the disused Park Quay, Erskine.                            | The Green Belt will be amended to reflect the Erskine Masterplan       |          |
| Erskine 2   | Land to the north east of 46 Flures Drive, Erskine, PA8 7DG.       | Add to Green Belt                                                      | В        |
| Houston 1   | Land at Gryffe High, Houston, PA6 7EB                              | Remove from Green Belt                                                 | В        |
| Houston 2   | Surgery, Kirk Road, Houston, PA6 7AR.                              | Remove from Green Belt                                                 | A and B  |
| Houston 3   | Land to the west of Bridge of Weir Road, Houston                   | Add to the Green Belt                                                  | С        |
| Houston 4   | Land at Back O Hill Farm, Houston, PA6 7BY                         | Remove from Green Belt                                                 | А        |
| Houston 5   | Land to the south of Brierie-Hill Road, Houston, PA6 7AD           | Add to Green Belt                                                      | B and C  |
| Houston 6   | Land to the east of Fulton Drive, Houston, PA6 7NT.                | Add to Green Belt                                                      | В        |
| Howwood 1   | Land to the rear of 19-23 Bowfield Way, Howwood, PA9 1BF.          | Add to Green belt                                                      | B and C  |
| Johnstone 1 | Land at Morrison's, Napier Street, Johnstone, PA5 8SF.             | Remove from Green Belt                                                 | A and B  |