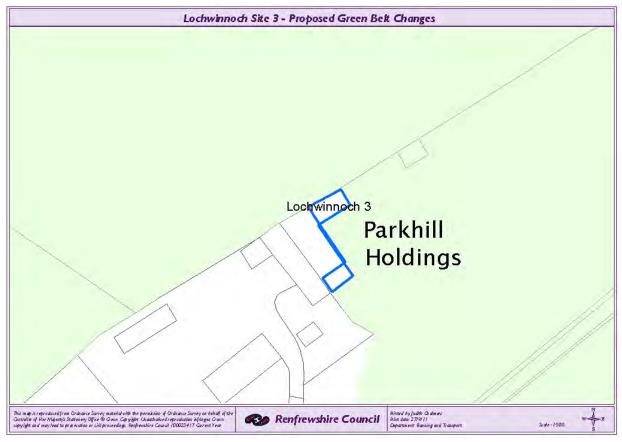

# Site Summary

| Site Number | Site Address                                                       | Changes Proposed                                                       | Category |
|-------------|--------------------------------------------------------------------|------------------------------------------------------------------------|----------|
| Bishopton 1 | Land to the south of Ingliston Drive, Bishopton, PA7 5JS.          | Remove from Green Belt                                                 | В        |
| Bishopton 2 | Land to the north east of Blantyre Drive, Bishopton, PA7 5LS.      | Add to Green belt                                                      | B and C  |
| Bishopton 3 | Land to the rear of 18-30 Campbell Avenue, Bishopton, PA7 5DA.     | Remove from Green Belt                                                 | В        |
| Bishopton 4 | Land to the rear of 2-12 Balmoral Drive, Bishopton, PA7 5HR.       | Add to Green Belt                                                      | B and C  |
| Bishopton 5 | Ailsa Lodge, Erskine Ferry Road, Bishopton, PA7 5PP                | Add to Green Belt.                                                     | В        |
| BoW 1       | Loch Road, Bridge of Weir                                          | Remove from Green Belt                                                 | В        |
| BoW 2       | Loch Road, Bridge of Weir                                          | Add to Green Belt                                                      | В        |
| BoW 3       | Bowling Club, Moss Road, Bridge of Weir, PA11 3LY                  | Add part of site 3 to Green Belt and remove the other part of the site | В        |
| BoW 4       | Land to the east of 81 and 83, Hazelwood Road, Bridge of Weir      | Remove from Green Belt                                                 | A and B  |
| Elderslie 1 | Land to the west of Patrickbank Wynd, Elderslie, PA5 9US.          | Remove from Green Belt                                                 | A and B  |
| Elderslie 2 | Land to the south west of Patrickbank Gardens, Elderslie, PA5 9UF. | Remove from Green Belt                                                 | А        |
| Elderslie 3 | Area of open space to the south of Main Road, Elderslie, PA5 9BQ.  | Remove from Green Belt                                                 | В        |
| Elderslie 4 | Land to the east of 17B Main Road, Elderslie, PA5 9BQ.             | Remove from Green Belt                                                 | A and B  |
| Erskine 1   | Land at the disused Park Quay, Erskine.                            | The Green Belt will be amended to reflect the Erskine Masterplan       |          |
| Erskine 2   | Land to the north east of 46 Flures Drive, Erskine, PA8 7DG.       | Add to Green Belt                                                      | В        |
| Houston 1   | Land at Gryffe High, Houston, PA6 7EB                              | Remove from Green Belt                                                 | В        |
| Houston 2   | Surgery, Kirk Road, Houston, PA6 7AR.                              | Remove from Green Belt                                                 | A and B  |
| Houston 3   | Land to the west of Bridge of Weir Road, Houston                   | Add to the Green Belt                                                  | С        |
| Houston 4   | Land at Back O Hill Farm, Houston, PA6 7BY                         | Remove from Green Belt                                                 | А        |
| Houston 5   | Land to the south of Brierie-Hill Road, Houston, PA6 7AD           | Add to Green Belt                                                      | B and C  |
| Houston 6   | Land to the east of Fulton Drive, Houston, PA6 7NT.                | Add to Green Belt                                                      | В        |
| Howwood 1   | Land to the rear of 19-23 Bowfield Way, Howwood, PA9 1BF.          | Add to Green belt                                                      | B and C  |
| Johnstone 1 | Land at Morrison's, Napier Street, Johnstone, PA5 8SF.             | Remove from Green Belt                                                 | A and B  |