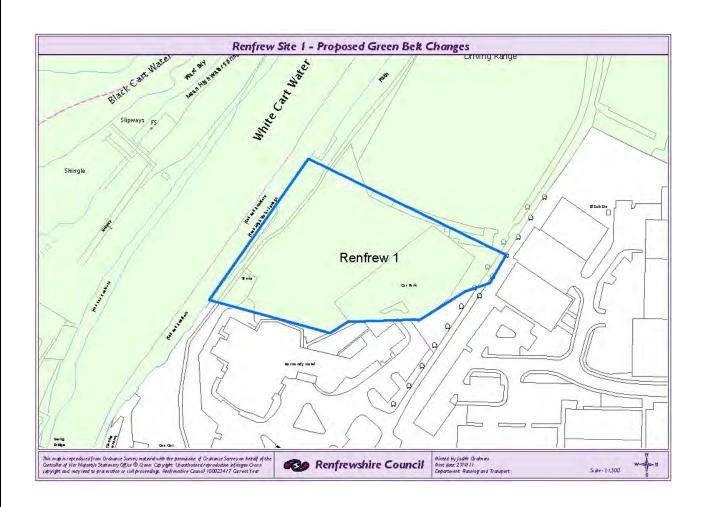

# Site Summary

| Site Number | Site Address                                                       | Changes Proposed                                                       | Category |
|-------------|--------------------------------------------------------------------|------------------------------------------------------------------------|----------|
| Bishopton 1 | Land to the south of Ingliston Drive, Bishopton, PA7 5JS.          | Remove from Green Belt                                                 | В        |
| Bishopton 2 | Land to the north east of Blantyre Drive, Bishopton, PA7 5LS.      | Add to Green belt                                                      | B and C  |
| Bishopton 3 | Land to the rear of 18-30 Campbell Avenue, Bishopton, PA7 5DA.     | Remove from Green Belt                                                 | В        |
| Bishopton 4 | Land to the rear of 2-12 Balmoral Drive, Bishopton, PA7 5HR.       | Add to Green Belt                                                      | B and C  |
| Bishopton 5 | Ailsa Lodge, Erskine Ferry Road, Bishopton, PA7 5PP                | Add to Green Belt.                                                     | В        |
| BoW 1       | Loch Road, Bridge of Weir                                          | Remove from Green Belt                                                 | В        |
| BoW 2       | Loch Road, Bridge of Weir                                          | Add to Green Belt                                                      | В        |
| BoW 3       | Bowling Club, Moss Road, Bridge of Weir, PA11 3LY                  | Add part of site 3 to Green Belt and remove the other part of the site | В        |
| BoW 4       | Land to the east of 81 and 83, Hazelwood Road, Bridge of Weir      | Remove from Green Belt                                                 | A and B  |
| Elderslie 1 | Land to the west of Patrickbank Wynd, Elderslie, PA5 9US.          | Remove from Green Belt                                                 | A and B  |
| Elderslie 2 | Land to the south west of Patrickbank Gardens, Elderslie, PA5 9UF. | Remove from Green Belt                                                 | А        |
| Elderslie 3 | Area of open space to the south of Main Road, Elderslie, PA5 9BQ.  | Remove from Green Belt                                                 | В        |
| Elderslie 4 | Land to the east of 17B Main Road, Elderslie, PA5 9BQ.             | Remove from Green Belt                                                 | A and B  |
| Erskine 1   | Land at the disused Park Quay, Erskine.                            | The Green Belt will be amended to reflect the Erskine Masterplan       |          |
| Erskine 2   | Land to the north east of 46 Flures Drive, Erskine, PA8 7DG.       | Add to Green Belt                                                      | В        |
| Houston 1   | Land at Gryffe High, Houston, PA6 7EB                              | Remove from Green Belt                                                 | В        |
| Houston 2   | Surgery, Kirk Road, Houston, PA6 7AR.                              | Remove from Green Belt                                                 | A and B  |
| Houston 3   | Land to the west of Bridge of Weir Road, Houston                   | Add to the Green Belt                                                  | С        |
| Houston 4   | Land at Back O Hill Farm, Houston, PA6 7BY                         | Remove from Green Belt                                                 | А        |
| Houston 5   | Land to the south of Brierie-Hill Road, Houston, PA6 7AD           | Add to Green Belt                                                      | B and C  |
| Houston 6   | Land to the east of Fulton Drive, Houston, PA6 7NT.                | Add to Green Belt                                                      | В        |
| Howwood 1   | Land to the rear of 19-23 Bowfield Way, Howwood, PA9 1BF.          | Add to Green belt                                                      | B and C  |
| Johnstone 1 | Land at Morrison's, Napier Street, Johnstone, PA5 8SF.             | Remove from Green Belt                                                 | A and B  |

| Land at Adams House, Auchonologment Poad, Johnstone, DAS ONLY             | Pomovo from Groon Rolt                                                                                                                                                                                                                                                                                                                                                                                                                                                                                                                                                                                                                                                                                                                                                                                                                        | В                                                                                                                                                                                                                                                                                                                                                                                                                                                                                                                                                                                                                                                                                                                                                                                                                                                                                                                                                                                                                                                                                                                                                                                                                                                                                                                                                                                                                                                                                                                                                                                                                                                              |
|---------------------------------------------------------------------------|-----------------------------------------------------------------------------------------------------------------------------------------------------------------------------------------------------------------------------------------------------------------------------------------------------------------------------------------------------------------------------------------------------------------------------------------------------------------------------------------------------------------------------------------------------------------------------------------------------------------------------------------------------------------------------------------------------------------------------------------------------------------------------------------------------------------------------------------------|----------------------------------------------------------------------------------------------------------------------------------------------------------------------------------------------------------------------------------------------------------------------------------------------------------------------------------------------------------------------------------------------------------------------------------------------------------------------------------------------------------------------------------------------------------------------------------------------------------------------------------------------------------------------------------------------------------------------------------------------------------------------------------------------------------------------------------------------------------------------------------------------------------------------------------------------------------------------------------------------------------------------------------------------------------------------------------------------------------------------------------------------------------------------------------------------------------------------------------------------------------------------------------------------------------------------------------------------------------------------------------------------------------------------------------------------------------------------------------------------------------------------------------------------------------------------------------------------------------------------------------------------------------------|
|                                                                           |                                                                                                                                                                                                                                                                                                                                                                                                                                                                                                                                                                                                                                                                                                                                                                                                                                               |                                                                                                                                                                                                                                                                                                                                                                                                                                                                                                                                                                                                                                                                                                                                                                                                                                                                                                                                                                                                                                                                                                                                                                                                                                                                                                                                                                                                                                                                                                                                                                                                                                                                |
| North of Greenock Road, adjacent to shore line and Railway, Langbank.     | Add to Green Belt                                                                                                                                                                                                                                                                                                                                                                                                                                                                                                                                                                                                                                                                                                                                                                                                                             | B and C                                                                                                                                                                                                                                                                                                                                                                                                                                                                                                                                                                                                                                                                                                                                                                                                                                                                                                                                                                                                                                                                                                                                                                                                                                                                                                                                                                                                                                                                                                                                                                                                                                                        |
| South of Mary Park Road, Langbank.                                        | Add to Green Belt                                                                                                                                                                                                                                                                                                                                                                                                                                                                                                                                                                                                                                                                                                                                                                                                                             | B and C                                                                                                                                                                                                                                                                                                                                                                                                                                                                                                                                                                                                                                                                                                                                                                                                                                                                                                                                                                                                                                                                                                                                                                                                                                                                                                                                                                                                                                                                                                                                                                                                                                                        |
| South of Mary Park Road, Langbank                                         | Add to Green Belt                                                                                                                                                                                                                                                                                                                                                                                                                                                                                                                                                                                                                                                                                                                                                                                                                             | С                                                                                                                                                                                                                                                                                                                                                                                                                                                                                                                                                                                                                                                                                                                                                                                                                                                                                                                                                                                                                                                                                                                                                                                                                                                                                                                                                                                                                                                                                                                                                                                                                                                              |
| Greenock Road, Langbank                                                   | Add to Green Belt                                                                                                                                                                                                                                                                                                                                                                                                                                                                                                                                                                                                                                                                                                                                                                                                                             | B and C                                                                                                                                                                                                                                                                                                                                                                                                                                                                                                                                                                                                                                                                                                                                                                                                                                                                                                                                                                                                                                                                                                                                                                                                                                                                                                                                                                                                                                                                                                                                                                                                                                                        |
| Ormidale, Seath Avenue, Langbank, PA14 6YA                                | Remove from Green Belt                                                                                                                                                                                                                                                                                                                                                                                                                                                                                                                                                                                                                                                                                                                                                                                                                        | В                                                                                                                                                                                                                                                                                                                                                                                                                                                                                                                                                                                                                                                                                                                                                                                                                                                                                                                                                                                                                                                                                                                                                                                                                                                                                                                                                                                                                                                                                                                                                                                                                                                              |
| South of Main Road, Langbank.                                             | Remove from Green Belt                                                                                                                                                                                                                                                                                                                                                                                                                                                                                                                                                                                                                                                                                                                                                                                                                        | Α                                                                                                                                                                                                                                                                                                                                                                                                                                                                                                                                                                                                                                                                                                                                                                                                                                                                                                                                                                                                                                                                                                                                                                                                                                                                                                                                                                                                                                                                                                                                                                                                                                                              |
| Land to the west of Linwood Industrial Estate and the south of the A737.  | Add to the Green belt                                                                                                                                                                                                                                                                                                                                                                                                                                                                                                                                                                                                                                                                                                                                                                                                                         | В                                                                                                                                                                                                                                                                                                                                                                                                                                                                                                                                                                                                                                                                                                                                                                                                                                                                                                                                                                                                                                                                                                                                                                                                                                                                                                                                                                                                                                                                                                                                                                                                                                                              |
| Land to the North West of 4-14 Waterston Way, Lochwinnoch, PA12 4EQ.      | Remove from the Green Belt                                                                                                                                                                                                                                                                                                                                                                                                                                                                                                                                                                                                                                                                                                                                                                                                                    | Α                                                                                                                                                                                                                                                                                                                                                                                                                                                                                                                                                                                                                                                                                                                                                                                                                                                                                                                                                                                                                                                                                                                                                                                                                                                                                                                                                                                                                                                                                                                                                                                                                                                              |
| Land to the north west of Fauldhead, Johnshill, Lochwinnoch, PA12 4EH.    | Remove from the Green Belt                                                                                                                                                                                                                                                                                                                                                                                                                                                                                                                                                                                                                                                                                                                                                                                                                    | В                                                                                                                                                                                                                                                                                                                                                                                                                                                                                                                                                                                                                                                                                                                                                                                                                                                                                                                                                                                                                                                                                                                                                                                                                                                                                                                                                                                                                                                                                                                                                                                                                                                              |
| Land at Parkhill Holdings, Lochwinnoch, PA12 4HH.                         | Add to Green Belt                                                                                                                                                                                                                                                                                                                                                                                                                                                                                                                                                                                                                                                                                                                                                                                                                             | С                                                                                                                                                                                                                                                                                                                                                                                                                                                                                                                                                                                                                                                                                                                                                                                                                                                                                                                                                                                                                                                                                                                                                                                                                                                                                                                                                                                                                                                                                                                                                                                                                                                              |
| Land at Parkhill Holdings, Lochwinnoch, PA12 4HH.                         | Add to Green Belt                                                                                                                                                                                                                                                                                                                                                                                                                                                                                                                                                                                                                                                                                                                                                                                                                             | С                                                                                                                                                                                                                                                                                                                                                                                                                                                                                                                                                                                                                                                                                                                                                                                                                                                                                                                                                                                                                                                                                                                                                                                                                                                                                                                                                                                                                                                                                                                                                                                                                                                              |
| Land to the north west of Dee Crescent, Paisley, PA2 0QT.                 | Add and remove from the Green Belt.                                                                                                                                                                                                                                                                                                                                                                                                                                                                                                                                                                                                                                                                                                                                                                                                           | В                                                                                                                                                                                                                                                                                                                                                                                                                                                                                                                                                                                                                                                                                                                                                                                                                                                                                                                                                                                                                                                                                                                                                                                                                                                                                                                                                                                                                                                                                                                                                                                                                                                              |
| Gardens of 14 Nethercraigs Road, Paisley, PA2 8SW.                        | Remove from Green Belt.                                                                                                                                                                                                                                                                                                                                                                                                                                                                                                                                                                                                                                                                                                                                                                                                                       | В                                                                                                                                                                                                                                                                                                                                                                                                                                                                                                                                                                                                                                                                                                                                                                                                                                                                                                                                                                                                                                                                                                                                                                                                                                                                                                                                                                                                                                                                                                                                                                                                                                                              |
| Land to the east of Glenvilla Circle, Paisley, PA2 8TS.                   | Add to Green Belt                                                                                                                                                                                                                                                                                                                                                                                                                                                                                                                                                                                                                                                                                                                                                                                                                             | B and C                                                                                                                                                                                                                                                                                                                                                                                                                                                                                                                                                                                                                                                                                                                                                                                                                                                                                                                                                                                                                                                                                                                                                                                                                                                                                                                                                                                                                                                                                                                                                                                                                                                        |
| Ralston Golf Course and the garden of 32 Golf Drive, Paisley, PA1 3LA.    | Add and remove from the Green Belt.                                                                                                                                                                                                                                                                                                                                                                                                                                                                                                                                                                                                                                                                                                                                                                                                           | В                                                                                                                                                                                                                                                                                                                                                                                                                                                                                                                                                                                                                                                                                                                                                                                                                                                                                                                                                                                                                                                                                                                                                                                                                                                                                                                                                                                                                                                                                                                                                                                                                                                              |
| Land and Railway embankment to the south of Ralston Golf Course, PA2 7AN. | Add to Green Belt                                                                                                                                                                                                                                                                                                                                                                                                                                                                                                                                                                                                                                                                                                                                                                                                                             | В                                                                                                                                                                                                                                                                                                                                                                                                                                                                                                                                                                                                                                                                                                                                                                                                                                                                                                                                                                                                                                                                                                                                                                                                                                                                                                                                                                                                                                                                                                                                                                                                                                                              |
| Ralston Golf Course, Strathmore Avenue, Paisley, PA1 3DT.                 | Add to Green Belt                                                                                                                                                                                                                                                                                                                                                                                                                                                                                                                                                                                                                                                                                                                                                                                                                             | B and C                                                                                                                                                                                                                                                                                                                                                                                                                                                                                                                                                                                                                                                                                                                                                                                                                                                                                                                                                                                                                                                                                                                                                                                                                                                                                                                                                                                                                                                                                                                                                                                                                                                        |
| Car Park of the Normandy Hotel, Inchinnan Road, Renfrew, PA4 9EJ.         | Remove from Green Belt                                                                                                                                                                                                                                                                                                                                                                                                                                                                                                                                                                                                                                                                                                                                                                                                                        | В                                                                                                                                                                                                                                                                                                                                                                                                                                                                                                                                                                                                                                                                                                                                                                                                                                                                                                                                                                                                                                                                                                                                                                                                                                                                                                                                                                                                                                                                                                                                                                                                                                                              |
|                                                                           | South of Mary Park Road, Langbank Greenock Road, Langbank Ormidale, Seath Avenue, Langbank, PA14 6YA South of Main Road, Langbank. Land to the west of Linwood Industrial Estate and the south of the A737. Land to the North West of 4-14 Waterston Way, Lochwinnoch, PA12 4EQ. Land to the north west of Fauldhead, Johnshill, Lochwinnoch, PA12 4EH. Land at Parkhill Holdings, Lochwinnoch, PA12 4HH. Land at Parkhill Holdings, Lochwinnoch, PA12 4HH. Land to the north west of Dee Crescent, Paisley, PA2 0QT.  Gardens of 14 Nethercraigs Road, Paisley, PA2 8SW. Land to the east of Glenvilla Circle, Paisley, PA2 8TS.  Ralston Golf Course and the garden of 32 Golf Drive, Paisley, PA1 3LA. Land and Railway embankment to the south of Ralston Golf Course, PA2 7AN. Ralston Golf Course, Strathmore Avenue, Paisley, PA1 3DT. | North of Greenock Road, adjacent to shore line and Railway, Langbank.  South of Mary Park Road, Langbank.  South of Mary Park Road, Langbank  Greenock Road, Langbank  Ormidale, Seath Avenue, Langbank, PA14 6YA  South of Main Road, Langbank, PA14 6YA  Remove from Green Belt  South of Main Road, Langbank.  Land to the west of Linwood Industrial Estate and the south of the A737.  Land to the North West of 4-14 Waterston Way, Lochwinnoch, PA12 4EQ.  Land to the north west of Fauldhead, Johnshill, Lochwinnoch, PA12 4EH.  Land at Parkhill Holdings, Lochwinnoch, PA12 4HH.  Land at Parkhill Holdings, Lochwinnoch, PA12 4HH.  Land to the north west of Dee Crescent, Paisley, PA2 0QT.  Gardens of 14 Nethercraigs Road, Paisley, PA2 8SW.  Remove from Green Belt.  Add to Green Belt.  Add and remove from the Green Belt.  Add and remove from the Green Belt.  Add and remove from Green Belt.  Add to Green Belt.  Add and remove from the Green Belt.  Add and remove from Green Belt.  Add and remove from Green Belt.  Add and remove from Green Belt.  Add to Green Belt.  Add to Green Belt.  Add and remove from the Green Belt.  Add and remove from Green Belt.  Add and remove from the Green Belt.  Add to Green Belt.  Add to Green Belt. |