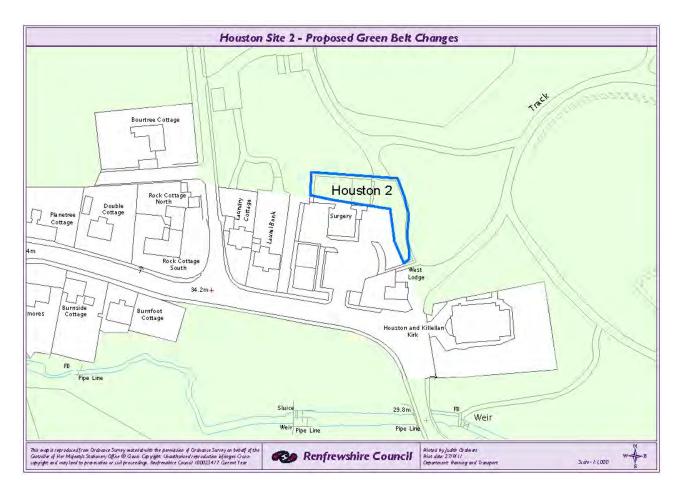

# Site Summary

| Site Number | Site Address                                                       | Changes Proposed                                                       | Category |
|-------------|--------------------------------------------------------------------|------------------------------------------------------------------------|----------|
| Bishopton 1 | Land to the south of Ingliston Drive, Bishopton, PA7 5JS.          | Remove from Green Belt                                                 | В        |
| Bishopton 2 | Land to the north east of Blantyre Drive, Bishopton, PA7 5LS.      | Add to Green belt                                                      | B and C  |
| Bishopton 3 | Land to the rear of 18-30 Campbell Avenue, Bishopton, PA7 5DA.     | Remove from Green Belt                                                 | В        |
| Bishopton 4 | Land to the rear of 2-12 Balmoral Drive, Bishopton, PA7 5HR.       | Add to Green Belt                                                      | B and C  |
| Bishopton 5 | Ailsa Lodge, Erskine Ferry Road, Bishopton, PA7 5PP                | Add to Green Belt.                                                     | В        |
| BoW 1       | Loch Road, Bridge of Weir                                          | Remove from Green Belt                                                 | В        |
| BoW 2       | Loch Road, Bridge of Weir                                          | Add to Green Belt                                                      | В        |
| BoW 3       | Bowling Club, Moss Road, Bridge of Weir, PA11 3LY                  | Add part of site 3 to Green Belt and remove the other part of the site | В        |
| BoW 4       | Land to the east of 81 and 83, Hazelwood Road, Bridge of Weir      | Remove from Green Belt                                                 | A and B  |
| Elderslie 1 | Land to the west of Patrickbank Wynd, Elderslie, PA5 9US.          | Remove from Green Belt                                                 | A and B  |
| Elderslie 2 | Land to the south west of Patrickbank Gardens, Elderslie, PA5 9UF. | Remove from Green Belt                                                 | А        |
| Elderslie 3 | Area of open space to the south of Main Road, Elderslie, PA5 9BQ.  | Remove from Green Belt                                                 | В        |
| Elderslie 4 | Land to the east of 17B Main Road, Elderslie, PA5 9BQ.             | Remove from Green Belt                                                 | A and B  |
| Erskine 1   | Land at the disused Park Quay, Erskine.                            | The Green Belt will be amended to reflect the Erskine Masterplan       |          |
| Erskine 2   | Land to the north east of 46 Flures Drive, Erskine, PA8 7DG.       | Add to Green Belt                                                      | В        |
| Houston 1   | Land at Gryffe High, Houston, PA6 7EB                              | Remove from Green Belt                                                 | В        |
| Houston 2   | Surgery, Kirk Road, Houston, PA6 7AR.                              | Remove from Green Belt                                                 | A and B  |
| Houston 3   | Land to the west of Bridge of Weir Road, Houston                   | Add to the Green Belt                                                  | С        |
| Houston 4   | Land at Back O Hill Farm, Houston, PA6 7BY                         | Remove from Green Belt                                                 | А        |
| Houston 5   | Land to the south of Brierie-Hill Road, Houston, PA6 7AD           | Add to Green Belt                                                      | B and C  |
| Houston 6   | Land to the east of Fulton Drive, Houston, PA6 7NT.                | Add to Green Belt                                                      | В        |
| Howwood 1   | Land to the rear of 19-23 Bowfield Way, Howwood, PA9 1BF.          | Add to Green belt                                                      | B and C  |
| Johnstone 1 | Land at Morrison's, Napier Street, Johnstone, PA5 8SF.             | Remove from Green Belt                                                 | A and B  |