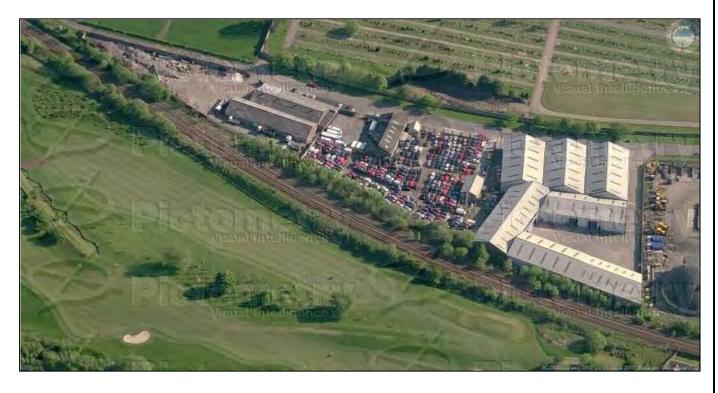

The use of aerial photography, oblique aerial photography, planning site histories together with the analysis of photographs taken from site visits have assisted in determining the appropriateness of the detailed boundaries of the Green Belt. This report presents the findings of the review and identifies where changes are proposed to the existing Green Belt.

B Providing a clear boundary using physical features; or

C Incorporating land which forms a natural part of the Green belt.

The detailed description for each site contains a map illustrating the site's location and where available oblique aerial photography and photographs taken from the site visits. There is a brief description, illustrating why the site was selected and then site visit and planning history comments. The description then concludes with the recommendations on whether the site is required to be included or removed from the Green Belt designation.