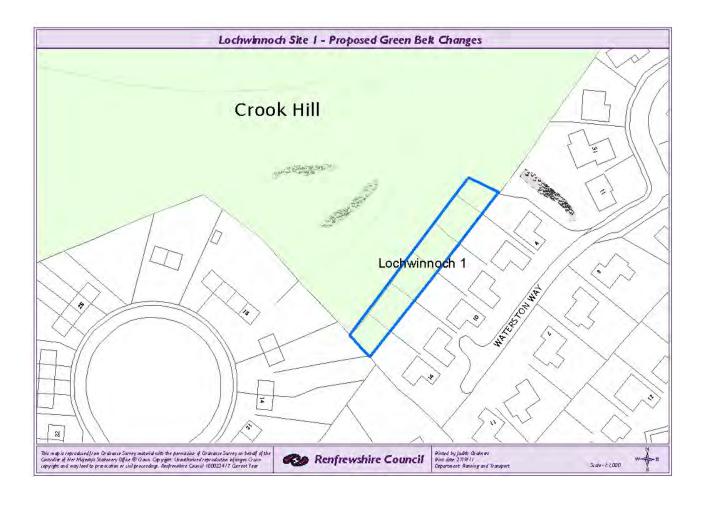

Location: Land to the south of Ingliston Drive, PA7 5JS.

Local Plan Policy: Policy GB1: Green Belt

Reason for Identification: This land is an irregular shape and does not follow any

definable boundary.

Comments: On site there is no clear definitive boundary between the H3

and Green Belt Boundary. To ensure there is a logical boundary it is recommended that this area is removed from the Green Belt as it relates more appropriately to the existing

residential use.

Location: Land to the north east of Blantyre Drive, Bishopton, PA7 5LS.