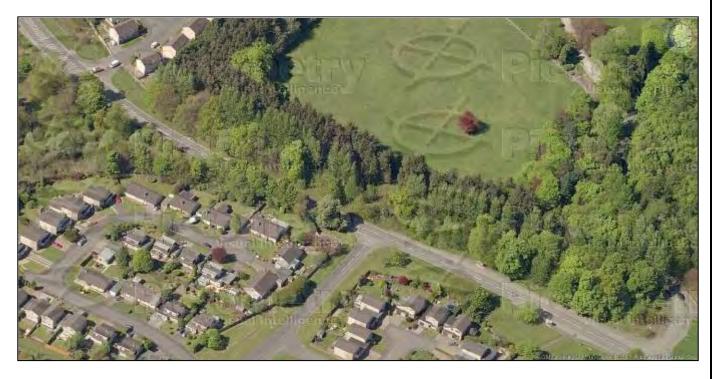

# Site Summary

| Site Number | Site Address                                                       | Changes Proposed                                                       | Category |
|-------------|--------------------------------------------------------------------|------------------------------------------------------------------------|----------|
| Bishopton 1 | Land to the south of Ingliston Drive, Bishopton, PA7 5JS.          | Remove from Green Belt                                                 | В        |
| Bishopton 2 | Land to the north east of Blantyre Drive, Bishopton, PA7 5LS.      | Add to Green belt                                                      | B and C  |
| Bishopton 3 | Land to the rear of 18-30 Campbell Avenue, Bishopton, PA7 5DA.     | Remove from Green Belt                                                 | В        |
| Bishopton 4 | Land to the rear of 2-12 Balmoral Drive, Bishopton, PA7 5HR.       | Add to Green Belt                                                      | B and C  |
| Bishopton 5 | Ailsa Lodge, Erskine Ferry Road, Bishopton, PA7 5PP                | Add to Green Belt.                                                     | В        |
| BoW 1       | Loch Road, Bridge of Weir                                          | Remove from Green Belt                                                 | В        |
| BoW 2       | Loch Road, Bridge of Weir                                          | Add to Green Belt                                                      | В        |
| BoW 3       | Bowling Club, Moss Road, Bridge of Weir, PA11 3LY                  | Add part of site 3 to Green Belt and remove the other part of the site | В        |
| BoW 4       | Land to the east of 81 and 83, Hazelwood Road, Bridge of Weir      | Remove from Green Belt                                                 | A and B  |
| Elderslie 1 | Land to the west of Patrickbank Wynd, Elderslie, PA5 9US.          | Remove from Green Belt                                                 | A and B  |
| Elderslie 2 | Land to the south west of Patrickbank Gardens, Elderslie, PA5 9UF. | Remove from Green Belt                                                 | А        |
| Elderslie 3 | Area of open space to the south of Main Road, Elderslie, PA5 9BQ.  | Remove from Green Belt                                                 | В        |
| Elderslie 4 | Land to the east of 17B Main Road, Elderslie, PA5 9BQ.             | Remove from Green Belt                                                 | A and B  |
| Erskine 1   | Land at the disused Park Quay, Erskine.                            | The Green Belt will be amended to reflect the Erskine Masterplan       |          |
| Erskine 2   | Land to the north east of 46 Flures Drive, Erskine, PA8 7DG.       | Add to Green Belt                                                      | В        |
| Houston 1   | Land at Gryffe High, Houston, PA6 7EB                              | Remove from Green Belt                                                 | В        |
| Houston 2   | Surgery, Kirk Road, Houston, PA6 7AR.                              | Remove from Green Belt                                                 | A and B  |
| Houston 3   | Land to the west of Bridge of Weir Road, Houston                   | Add to the Green Belt                                                  | С        |
| Houston 4   | Land at Back O Hill Farm, Houston, PA6 7BY                         | Remove from Green Belt                                                 | А        |
| Houston 5   | Land to the south of Brierie-Hill Road, Houston, PA6 7AD           | Add to Green Belt                                                      | B and C  |
| Houston 6   | Land to the east of Fulton Drive, Houston, PA6 7NT.                | Add to Green Belt                                                      | В        |
| Howwood 1   | Land to the rear of 19-23 Bowfield Way, Howwood, PA9 1BF.          | Add to Green belt                                                      | B and C  |
| Johnstone 1 | Land at Morrison's, Napier Street, Johnstone, PA5 8SF.             | Remove from Green Belt                                                 | A and B  |