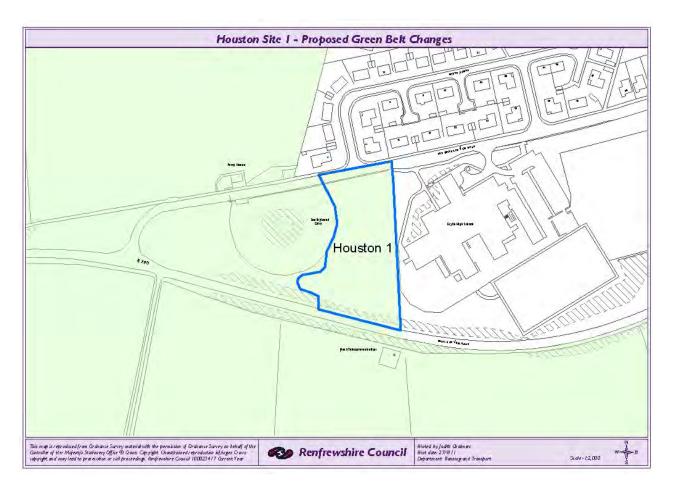

Location: Land to the south of Ingliston Drive, PA7 5JS.

Local Plan Policy: Policy GB1: Green Belt

Reason for Identification: This land is an irregular shape and does not follow any

definable boundary.

Comments: On site there is no clear definitive boundary between the H3

and Green Belt Boundary. To ensure there is a logical boundary it is recommended that this area is removed from the Green Belt as it relates more appropriately to the existing

residential use.

Location: Land to the north east of Blantyre Drive, Bishopton, PA7 5LS.