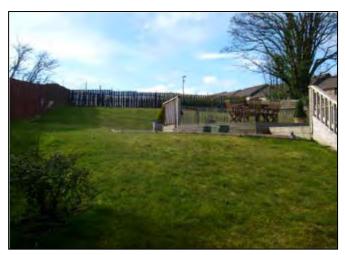

B Providing a clear boundary using physical features; or

C Incorporating land which forms a natural part of the Green belt.

The detailed description for each site contains a map illustrating the site's location and where available oblique aerial photography and photographs taken from the site visits. There is a brief description, illustrating why the site was selected and then site visit and planning history comments. The description then concludes with the recommendations on whether the site is required to be included or removed from the Green Belt designation.