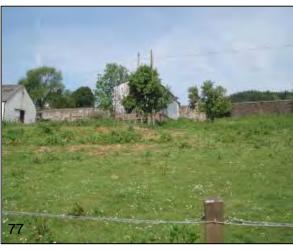

an Policy: Policy GB1: Green Belt

Reason for Identification: Area of land to the north west of residential properties. A site

visit is required to assess if this forms part of the Green Belt.

Comments: The site visit identified that this area is fenced off from the

adjacent grazing field.

Recommendation: Remove from the Green Belt







Location: Land at Parkhill Holdings, Lochwinnoch, PA12 4HH.

Local Plan Policy: H1: General Residential Policy

Reason for Identification: This small area is excluded from the Green Belt but from aerial

photography it appears that it should be included within the

Green Belt.

Comments: Site 3 is agricultural land and to have a definable boundary the

area should be added to the Green Belt with the boundary

following the agricultural boundary.







Location: Land at Parkhill Holdings, Lochwinnoch, PA12 4HH.

Local Plan Policy: H1: General Residential Policy

Reason for Identification: This area of land is excluded from the Green Belt but from

aerial photography it appears that it should be included within

the Green Belt.

Comments: The Green Belt boundary cuts diagonally across the field. The

Green Belt boundary should be amended to follow the fence

boundary around the agricultural field.







Location: Land to the north west of Dee Crescent, Paisley, PA2 0QT.

Local Plan Policy: H1: General Residential Policy and Policy GB1: Green Belt

Reason for Identification: A recent residential development and the Green Belt needs to

be reviewed to reflect this development.

Comments: The Green Belt needs to be adjusted to follow the