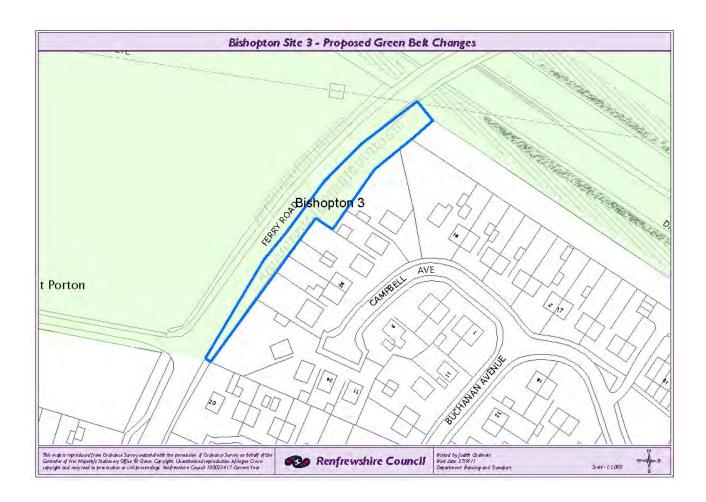

Recommendation: Add to Green Belt

Location: Land to the rear of 18-30 Campbell Avenue, Bishopton, PA7

5DA.

Local Plan Policy: Policy GB1: Green Belt

Reason for Identification: From aerial photography it appears that the Green Belt

boundary should follow the road and not cross over Ferry

Road.

Comments: This site is located between residential properties and Ferry

Road. The site displays similar characteristics to the residential

area adjoining the site.