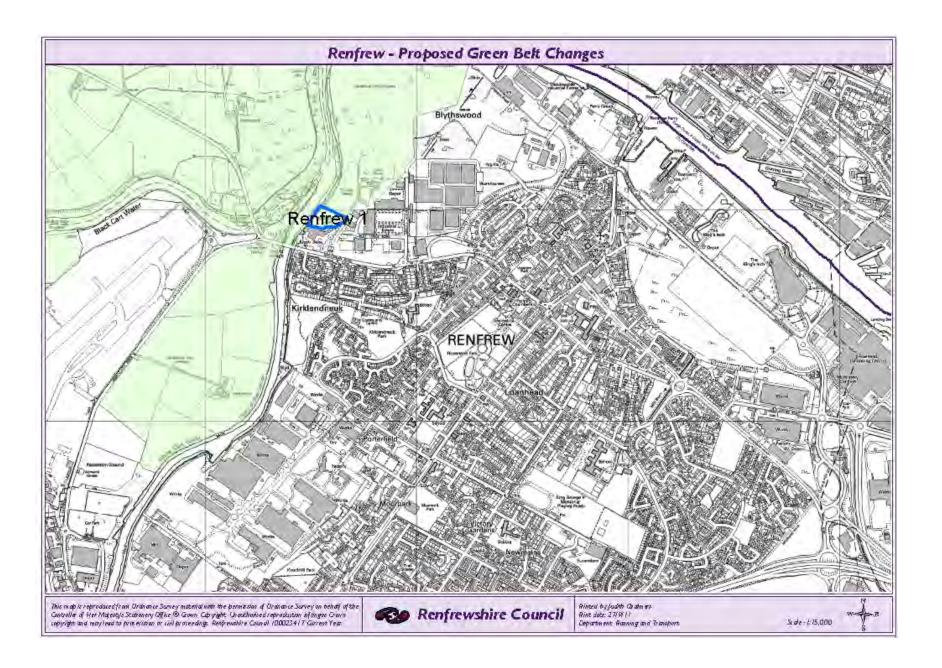

# Section 2

Section 2 of the Green Belt Monitoring Report presents the findings of the Renfrewshire Council's review of the Green Belt boundary. The Green Belt Review has examined in detail the boundary of the urban fringes to ensure that the boundary that will be taken forward in the Renfrewshire Local Development Plan meets the requirements as set in Scottish Planning Policy (SPP). In addition to the Green Belt Review a separate Site Assessment Report has been prepared which examines in detail sites that may be considered for release for alternative land uses.

A detailed examination of the Green Belt boundary using the Council's Geographical Information System (GIS) which provides electronic mapping and aerial photography was undertaken to identify any potential anomalies in the Green Belt boundary. The reason for the identification of each site is provided within each assessment. The identified sites were subject to detailed examination including site visits to determine the most appropriate boundary

# Site Summary

| Site Number | Site Address                                                       | Changes Proposed                                                       | Category |
|-------------|--------------------------------------------------------------------|------------------------------------------------------------------------|----------|
| Bishopton 1 | Land to the south of Ingliston Drive, Bishopton, PA7 5JS.          | Remove from Green Belt                                                 | В        |
| Bishopton 2 | Land to the north east of Blantyre Drive, Bishopton, PA7 5LS.      | Add to Green belt                                                      | B and C  |
| Bishopton 3 | Land to the rear of 18-30 Campbell Avenue, Bishopton, PA7 5DA.     | Remove from Green Belt                                                 | В        |
| Bishopton 4 | Land to the rear of 2-12 Balmoral Drive, Bishopton, PA7 5HR.       | Add to Green Belt                                                      | B and C  |
| Bishopton 5 | Ailsa Lodge, Erskine Ferry Road, Bishopton, PA7 5PP                | Add to Green Belt.                                                     | В        |
| BoW 1       | Loch Road, Bridge of Weir                                          | Remove from Green Belt                                                 | В        |
| BoW 2       | Loch Road, Bridge of Weir                                          | Add to Green Belt                                                      | В        |
| BoW 3       | Bowling Club, Moss Road, Bridge of Weir, PA11 3LY                  | Add part of site 3 to Green Belt and remove the other part of the site | В        |
| BoW 4       | Land to the east of 81 and 83, Hazelwood Road, Bridge of Weir      | Remove from Green Belt                                                 | A and B  |
| Elderslie 1 | Land to the west of Patrickbank Wynd, Elderslie, PA5 9US.          | Remove from Green Belt                                                 | A and B  |
| Elderslie 2 | Land to the south west of Patrickbank Gardens, Elderslie, PA5 9UF. | Remove from Green Belt                                                 | А        |
| Elderslie 3 | Area of open space to the south of Main Road, Elderslie, PA5 9BQ.  | Remove from Green Belt                                                 | В        |
| Elderslie 4 | Land to the east of 17B Main Road, Elderslie, PA5 9BQ.             | Remove from Green Belt                                                 | A and B  |
| Erskine 1   | Land at the disused Park Quay, Erskine.                            | The Green Belt will be amended to reflect the Erskine Masterplan       |          |
| Erskine 2   | Land to the north east of 46 Flures Drive, Erskine, PA8 7DG.       | Add to Green Belt                                                      | В        |
| Houston 1   | Land at Gryffe High, Houston, PA6 7EB                              | Remove from Green Belt                                                 | В        |
| Houston 2   | Surgery, Kirk Road, Houston, PA6 7AR.                              | Remove from Green Belt                                                 | A and B  |
| Houston 3   | Land to the west of Bridge of Weir Road, Houston                   | Add to the Green Belt                                                  | С        |
| Houston 4   | Land at Back O Hill Farm, Houston, PA6 7BY                         | Remove from Green Belt                                                 | А        |
| Houston 5   | Land to the south of Brierie-Hill Road, Houston, PA6 7AD           | Add to Green Belt                                                      | B and C  |
| Houston 6   | Land to the east of Fulton Drive, Houston, PA6 7NT.                | Add to Green Belt                                                      | В        |
| Howwood 1   | Land to the rear of 19-23 Bowfield Way, Howwood, PA9 1BF.          | Add to Green belt                                                      | B and C  |
| Johnstone 1 | Land at Morrison's, Napier Street, Johnstone, PA5 8SF.             | Remove from Green Belt                                                 | A and B  |