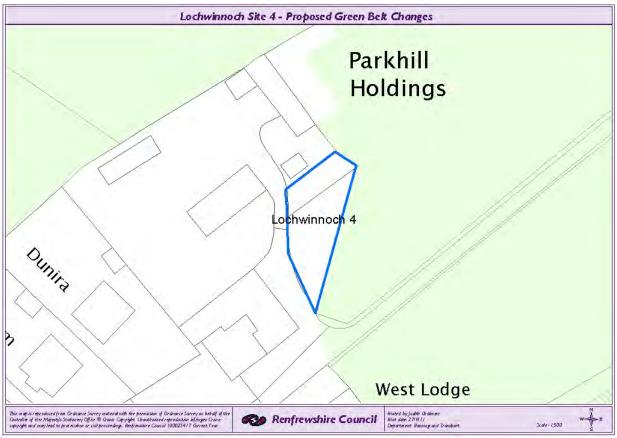

Reason for Identification: This small area is excluded from the Green Belt but from aerial

photography it appears that it should be included within the

Green Belt.

Comments: Site 3 is agricultural land and to have a definable boundary the

area should be added to the Green Belt with the boundary

following the agricultural boundary.







Location: Land at Parkhill Holdings, Lochwinnoch, PA12 4HH.

Local Plan Policy: H1: General Residential Policy

Reason for Identification: This area of land is excluded from the Green Belt but from

aerial photography it appears that it should be included within

the Green Belt.

Comments: The Green Belt boundary cuts diagonally across the field. The

Green Belt boundary should be amended to follow the fence

boundary around the agricultural field.







Location: Land to the north west of Dee Crescent, Paisley, PA2 0QT.

Local Plan Policy: H1: General Residential Policy and Policy GB1: Green Belt

Reason for Identification: A recent residential development and the Green Belt needs to

be reviewed to reflect this development.

Comments: The Green Belt needs to be adjusted to follow the rear of the

residential properties.

Recommendation: Remove and add to Greenbelt









Location: Gardens of 14 Nethercraigs Road, Paisley, PA2 8SW.

Local Plan Policy: Policy GB1: Green Belt

Reason for Identification: Garden ground which appears to be in Green Belt.

Comments: Examining the planning history for the site it appears that the

original planning consent for the dwellings included all of this garden area. As such the site should be rem