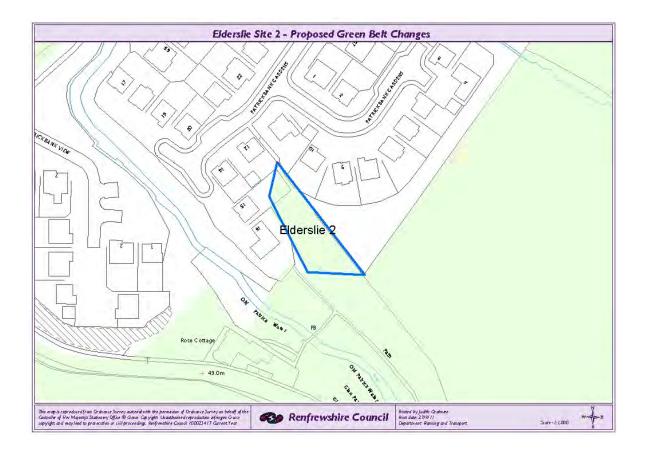

#### Elderslie Site 2

Location: Land to the south west of Patrickbank Gardens, Elderslie,

Johnstone, PA5 9UF.

Local Plan Policy: Policy GB1: Green Belt

Reason for Identification: This land has recently been developed, in recognition of this

new residential development the Green Belt boundary needs to

be reviewed.

Comments: There is an access gate beside 12 Patrickbank Gardens.

Examining the planning history for the site, this gate is only there for maintenance purposes and does not provide general

access to the rear of the residential properties.

If a definable boundary is to be used then it is recommended

that it should be drawn against the residential area.