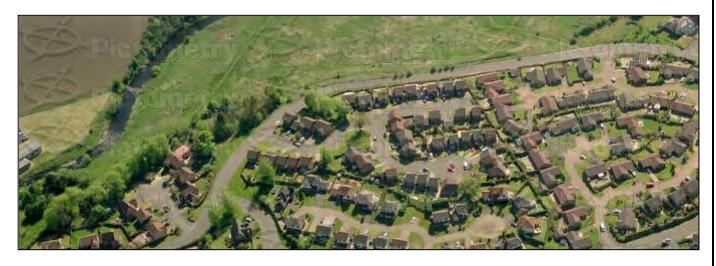

# Site Summary

| Site Number | Site Address                                                       | Changes Proposed                                                       | Category |
|-------------|--------------------------------------------------------------------|------------------------------------------------------------------------|----------|
| Bishopton 1 | Land to the south of Ingliston Drive, Bishopton, PA7 5JS.          | Remove from Green Belt                                                 | В        |
| Bishopton 2 | Land to the north east of Blantyre Drive, Bishopton, PA7 5LS.      | Add to Green belt                                                      | B and C  |
| Bishopton 3 | Land to the rear of 18-30 Campbell Avenue, Bishopton, PA7 5DA.     | Remove from Green Belt                                                 | В        |
| Bishopton 4 | Land to the rear of 2-12 Balmoral Drive, Bishopton, PA7 5HR.       | Add to Green Belt                                                      | B and C  |
| Bishopton 5 | Ailsa Lodge, Erskine Ferry Road, Bishopton, PA7 5PP                | Add to Green Belt.                                                     | В        |
| BoW 1       | Loch Road, Bridge of Weir                                          | Remove from Green Belt                                                 | В        |
| BoW 2       | Loch Road, Bridge of Weir                                          | Add to Green Belt                                                      | В        |
| BoW 3       | Bowling Club, Moss Road, Bridge of Weir, PA11 3LY                  | Add part of site 3 to Green Belt and remove the other part of the site | В        |
| BoW 4       | Land to the east of 81 and 83, Hazelwood Road, Bridge of Weir      | Remove from Green Belt                                                 | A and B  |
| Elderslie 1 | Land to the west of Patrickbank Wynd, Elderslie, PA5 9US.          | Remove from Green Belt                                                 | A and B  |
| Elderslie 2 | Land to the south west of Patrickbank Gardens, Elderslie, PA5 9UF. | Remove from Green Belt                                                 | А        |
| Elderslie 3 | Area of open space to the south of Main Road, Elderslie, PA5 9BQ.  | Remove from Green Belt                                                 | В        |
| Elderslie 4 | Land to the east of 17B Main Road, Elderslie, PA5 9BQ.             | Remove from Green Belt                                                 | A and B  |
| Erskine 1   | Land at the disused Park Quay, Erskine.                            | The Green Belt will be amended to reflect the Erskine Masterplan       |          |
| Erskine 2   | Land to the north east of 46 Flures Drive, Erskine, PA8 7DG.       | Add to Green Belt                                                      | В        |
| Houston 1   | Land at Gryffe High, Houston, PA6 7EB                              | Remove from Green Belt                                                 | В        |
| Houston 2   | Surgery, Kirk Road, Houston, PA6 7AR.                              | Remove from Green Belt                                                 | A and B  |
| Houston 3   | Land to the west of Bridge of Weir Road, Houston                   | Add to the Green Belt                                                  | С        |
| Houston 4   | Land at Back O Hill Farm, Houston, PA6 7BY                         | Remove from Green Belt                                                 | А        |
| Houston 5   | Land to the south of Brierie-Hill Road, Houston, PA6 7AD           | Add to Green Belt                                                      | B and C  |
| Houston 6   | Land to the east of Fulton Drive, Houston, PA6 7NT.                | Add to Green Belt                                                      | В        |
| Howwood 1   | Land to the rear of 19-23 Bowfield Way, Howwood, PA9 1BF.          | Add to Green belt                                                      | B and C  |
| Johnstone 1 | Land at Morrison's, Napier Street, Johnstone, PA5 8SF.             | Remove from Green Belt                                                 | A and B  |