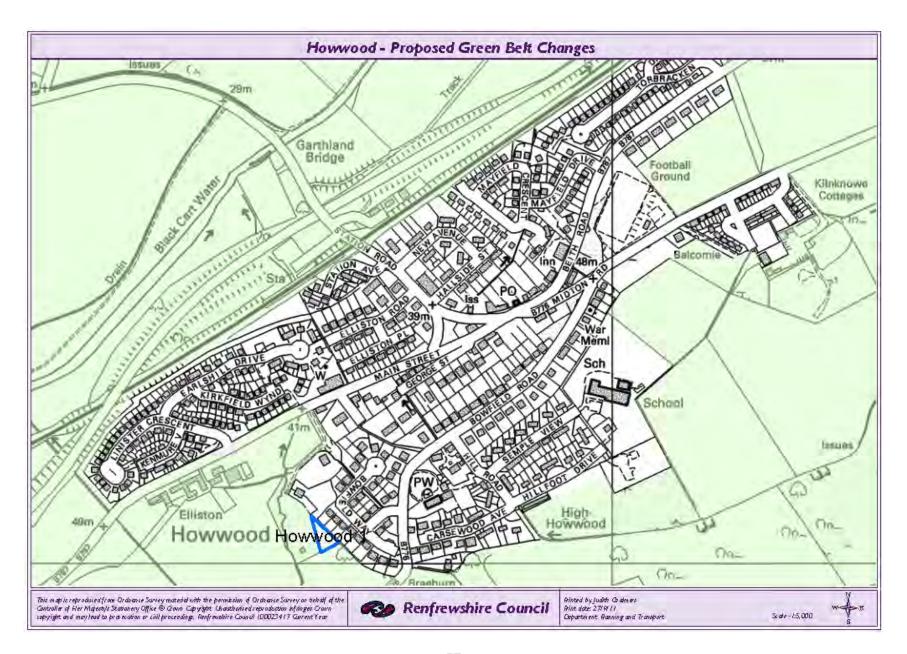

7AD

Local Plan Policy: H1: General Residential Policy

Reason for Identification: The Green Belt boundary does not extend up to the road and

the residential area which may provide a more definable Green

Belt boundary.

Comments: Site 5 displays characteristics that are similar to the adjacent

Green Belt. If a definable Green Belt boundary is required in line with SPP then the Green Belt should be extended to the

edge of the urban area.









Location: Land to the east of Fulton Drive, Houston, PA6 7NT.

Local Plan Policy: H1: General Residential Policy

Reason for Identification: From aerial photography it appears that the Green Belt

boundary should extend to Fulton Drive.

Comments: A more definable Green Belt boundary would be to follow the

road and burn to the north.











#### **Howwood Site 1**

Location: Land rear of 19-23 Bowfield Way, Howwood, PA9 1BF.

Local Plan Policy: H1: General Residential Policy

Reason for Identification: From aerial photography it appears that this land should be

included in the Green Belt.

Comments: The Green Belt Boundary should follow the boundary of the

residential properties as the site has a dense tree coverage

which is the same as the adjacent Green Belt.







#### Johnstone Site 1

Location: Land at Morrison's, Napier Street, Johnstone, PA5 8SF.

Local Plan Policy: Policy GB1: Green Belt

Reason for Identification: The Morrison's store has recently been completed and the

Green Belt boundary needs to reflect this new development.

Comments: The existing Green Belt boundary runs up the middle of the

access road