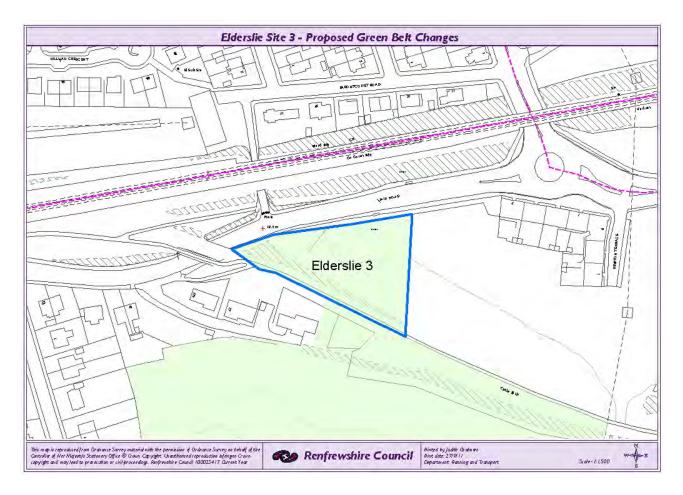

#### **Elderslie Site 3**

Location: Area of open space to the south of Main Road, Elderslie, PA5

9BQ.

Local Plan Policy: Policy GB1: Green Belt

Reason for Identification: From aerial photography the Green Belt does not appear to

follow a definable boundary, consideration should be given to the merits/ disadvantages of removing the site from the Green

Belt.

Comments: The current Green Belt does not follow a definable boundary.

A more definable boundary would be to remove the site from the Green Belt and for the boundary to follow the cycle path. It is therefore recommended that the site is removed from the

Green Belt and changed to a residential policy coverage.