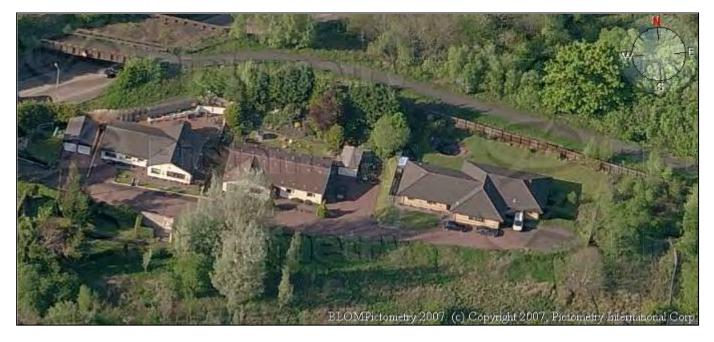

## **Elderslie Site 4**

Location: Land to the east of 17B Main Road, Elderslie, PA5 9BQ.

Local Plan Policy: Policy GB1: Green Belt

Reason for Identification: From aerial photography this area of land appears to form part

of the garden ground of 17B Main Road.

Comments: The site visit identified that this area forms part of the garden

ground of 17B Main Road and should be removed from the Green Belt. The land is enclosed by a fence and is maintained.

Recommendation: Remove from Green Belt