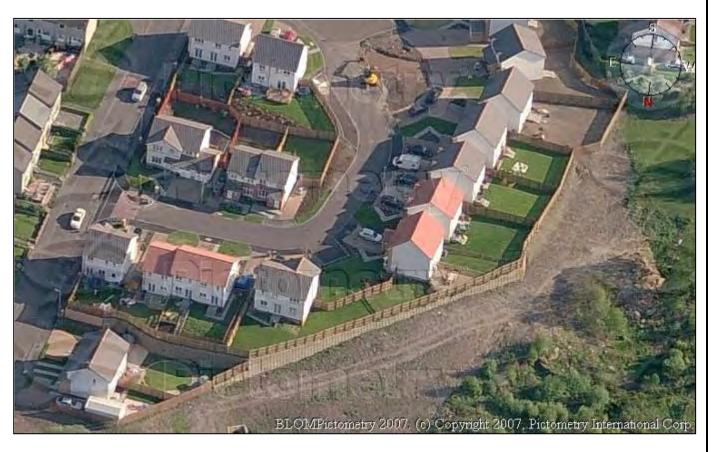

B Providing a clear boundary using physical features; or

C Incorporating land which forms a natural part of the Green belt.

The detailed description for each site contains a map illustrating the site's location and where available oblique aerial photography and photographs taken from the site visits. There is a brief description, illustrating why the site was selected and then site visit and planning history comments. The description then concludes with the recommendations on whether the site is required to be included or removed from the Green Belt designation.

# Site Summary

| Site Number | Site Address                                                       | Changes Proposed                                                       | Category |
|-------------|--------------------------------------------------------------------|------------------------------------------------------------------------|----------|
| Bishopton 1 | Land to the south of Ingliston Drive, Bishopton, PA7 5JS.          | Remove from Green Belt                                                 | В        |
| Bishopton 2 | Land to the north east of Blantyre Drive, Bishopton, PA7 5LS.      | Add to Green belt                                                      | B and C  |
| Bishopton 3 | Land to the rear of 18-30 Campbell Avenue, Bishopton, PA7 5DA.     | Remove from Green Belt                                                 | В        |
| Bishopton 4 | Land to the rear of 2-12 Balmoral Drive, Bishopton, PA7 5HR.       | Add to Green Belt                                                      | B and C  |
| Bishopton 5 | Ailsa Lodge, Erskine Ferry Road, Bishopton, PA7 5PP                | Add to Green Belt.                                                     | В        |
| BoW 1       | Loch Road, Bridge of Weir                                          | Remove from Green Belt                                                 | В        |
| BoW 2       | Loch Road, Bridge of Weir                                          | Add to Green Belt                                                      | В        |
| BoW 3       | Bowling Club, Moss Road, Bridge of Weir, PA11 3LY                  | Add part of site 3 to Green Belt and remove the other part of the site | В        |
| BoW 4       | Land to the east of 81 and 83, Hazelwood Road, Bridge of Weir      | Remove from Green Belt                                                 | A and B  |
| Elderslie 1 | Land to the west of Patrickbank Wynd, Elderslie, PA5 9US.          | Remove from Green Belt                                                 | A and B  |
| Elderslie 2 | Land to the south west of Patrickbank Gardens, Elderslie, PA5 9UF. | Remove from Green Belt                                                 | А        |
| Elderslie 3 | Area of open space to the south of Main Road, Elderslie, PA5 9BQ.  | Remove from Green Belt                                                 | В        |
| Elderslie 4 | Land to the east of 17B Main Road, Elderslie, PA5 9BQ.             | Remove from Green Belt                                                 | A and B  |
| Erskine 1   | Land at the disused Park Quay, Erskine.                            | The Green Belt will be amended to reflect the Erskine Masterplan       |          |
| Erskine 2   | Land to the north east of 46 Flures Drive, Erskine, PA8 7DG.       | Add to Green Belt                                                      | В        |
| Houston 1   | Land at Gryffe High, Houston, PA6 7EB                              | Remove from Green Belt                                                 | В        |
| Houston 2   | Surgery, Kirk Road, Houston, PA6 7AR.                              | Remove from Green Belt                                                 | A and B  |
| Houston 3   | Land to the west of Bridge of Weir Road, Houston                   | Add to the Green Belt                                                  | С        |
| Houston 4   | Land at Back O Hill Farm, Houston, PA6 7BY                         | Remove from Green Belt                                                 | А        |
| Houston 5   | Land to the south of Brierie-Hill Road, Houston, PA6 7AD           | Add to Green Belt                                                      | B and C  |
| Houston 6   | Land to the east of Fulton Drive, Houston, PA6 7NT.                | Add to Green Belt                                                      | В        |
| Howwood 1   | Land to the rear of 19-23 Bowfield Way, Howwood, PA9 1BF.          | Add to Green belt                                                      | B and C  |
| Johnstone 1 | Land at Morrison's, Napier Street, Johnstone, PA5 8SF.             | Remove from Green Belt                                                 | A and B  |