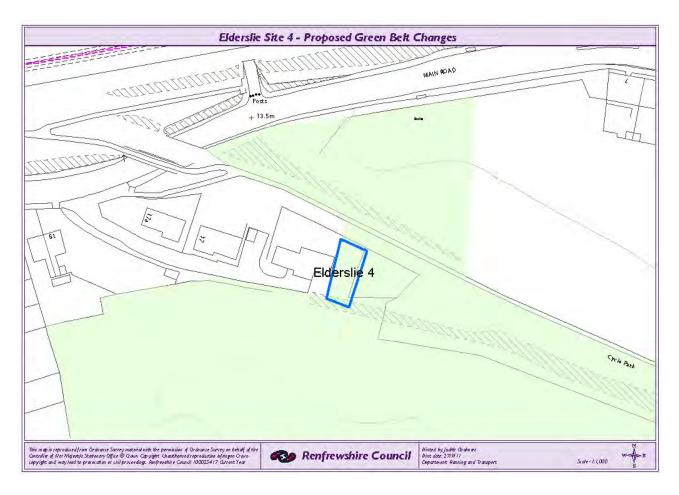

## **Elderslie Site 4**

Location: Land to the east of 17B Main Road, Elderslie, PA5 9BQ.

Local Plan Policy: Policy GB1: Green Belt

Reason for Identification: From aerial photography this area of land appears to form part

of the garden ground of 17B Main Road.

Comments: The site visit identified that this area forms part of the garden

ground of 17B Main Road and should be removed from the Green Belt. The land is enclosed by a fence and is maintained.

Recommendation: Remove from Green Belt