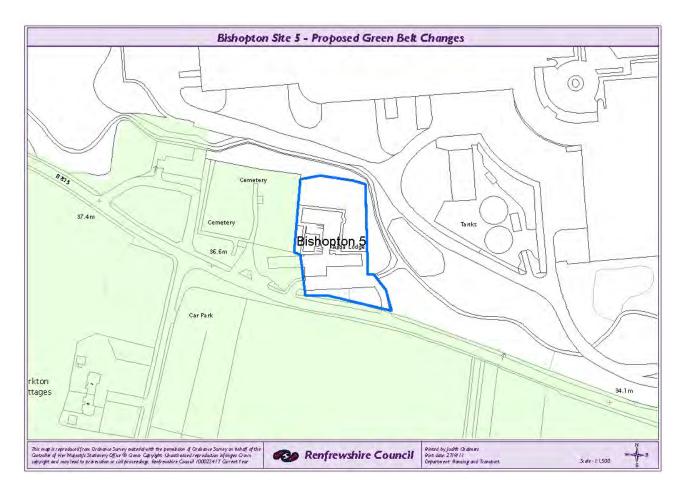

Local Plan Policy: H1: General Residential Policy

Reason for Identification: From aerial photography part of Ailsa Lodge is included in the

Green Belt and part is excluded - boundary needs to be

redrawn to include or exclude all of this property.

Comments: Ailsa Lodge is split by policies GB1 and IB6 - Single User High

Amenity Site. Planning permission was granted in 2005 for a two sided extension and partial demolition to form a larger care home. This permission extended the care home into to the Green Belt. Policy IB6 safeguards the land as a single user, high amenity, industrial and business use and it may be more appropriate to amend the Green Belt boundary and include all

of Ailsa Lodge in the Green

Recommendation: Add to Green Belt.

Location: Loch Road, Bridge of Weir

Local Plan Policy: Policy GB1: Green Belt

Reason for Identification: New Development - Green Belt boundary may need to be