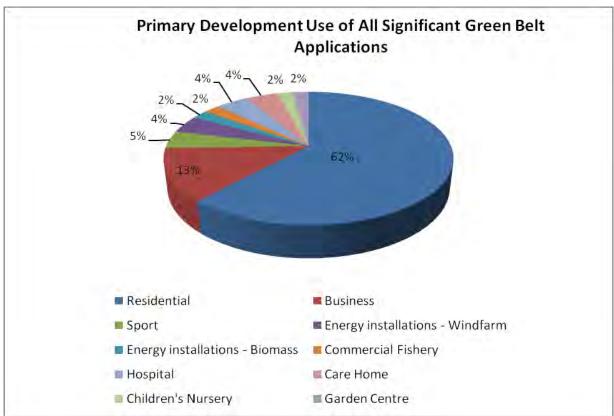

Figure 4.2

Figure 4.3 shows the primary proposed use of the Green Belt applications. Residential use is the most popular proposed use in the Green Belt. In total, 101 new

residential units were the subject to approval or refusal in the Green Belt this year. 46 single storey semi-detached dwellings were approved at Erskine Hospital and an application was approved for conversion of industrial buildings to form 41 residential units at Midton Road, Howwood. In addition to these two larger applications another 10 dwellings were given consent these were either conversions, change of use or new build agricultural worker dwellings. One new building dwelling was refused at Local Review Body.

Figure 4.3

Figures 4.4 and 4.5 show the primary development use of approved and refused Green Belt applications. As only 10 significant applications were refused in the Green Belt between April 2010 and March 2011 the results are only based on the analysis of a few applications. Almost two thirds of all significant applications approved in the Green Belt are for residential development, this could either be for new dwellings or for significant extensions and conversions to existing buildings. Of the applications refused one third were for business use and one third for residential use. Applications were also refused for two single wind turbines and for a biomass application.