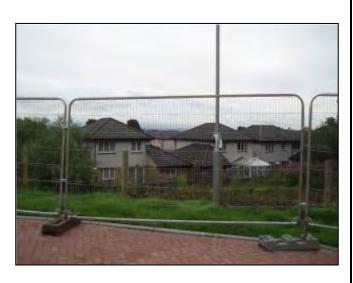

Location: Land to the south of Ingliston Drive, PA7 5JS.

Local Plan Policy: Policy GB1: Green Belt

Reason for Identification: This land is an irregular shape and does not follow any

definable boundary.

Comments: On site there is no clear definitive boundary between the H3

and Green Belt Boundary. To ensure there is a logical boundary it is recommended that this area is removed from the Green Belt as it relates more appropriately to the existing

residential use.

Location: Land to the north east of Blantyre Drive, Bishopton, PA7 5LS.