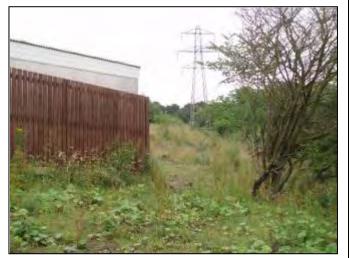

B Providing a clear boundary using physical features; or

C Incorporating land which forms a natural part of the Green belt.

The detailed description for each site contains a map illustrating the site's location and where available oblique aerial photography and photographs taken from the site visits. There is a brief description, illustrating why the site was selected and then site visit and planning history comments. The description then concludes with the recommendations on whether the site is required to be included or removed from the Green Belt designation.

# Site Summary

| Site Number | Site Address                                                       | Changes Proposed                                                       | Category |
|-------------|--------------------------------------------------------------------|------------------------------------------------------------------------|----------|
| Bishopton 1 | Land to the south of Ingliston Drive, Bishopton, PA7 5JS.          | Remove from Green Belt                                                 | В        |
| Bishopton 2 | Land to the north east of Blantyre Drive, Bishopton, PA7 5LS.      | Add to Green belt                                                      | B and C  |
| Bishopton 3 | Land to the rear of 18-30 Campbell Avenue, Bishopton, PA7 5DA.     | Remove from Green Belt                                                 | В        |
| Bishopton 4 | Land to the rear of 2-12 Balmoral Drive, Bishopton, PA7 5HR.       | Add to Green Belt                                                      | B and C  |
| Bishopton 5 | Ailsa Lodge, Erskine Ferry Road, Bishopton, PA7 5PP                | Add to Green Belt.                                                     | В        |
| BoW 1       | Loch Road, Bridge of Weir                                          | Remove from Green Belt                                                 | В        |
| BoW 2       | Loch Road, Bridge of Weir                                          | Add to Green Belt                                                      | В        |
| BoW 3       | Bowling Club, Moss Road, Bridge of Weir, PA11 3LY                  | Add part of site 3 to Green Belt and remove the other part of the site | В        |
| BoW 4       | Land to the east of 81 and 83, Hazelwood Road, Bridge of Weir      | Remove from Green Belt                                                 | A and B  |
| Elderslie 1 | Land to the west of Patrickbank Wynd, Elderslie, PA5 9US.          | Remove from Green Belt                                                 | A and B  |
| Elderslie 2 | Land to the south west of Patrickbank Gardens, Elderslie, PA5 9UF. | Remove from Green Belt                                                 | А        |
| Elderslie 3 | Area of open space to the south of Main Road, Elderslie, PA5 9BQ.  | Remove from Green Belt                                                 | В        |
| Elderslie 4 | Land to the east of 17B Main Road, Elderslie, PA5 9BQ.             | Remove from Green Belt                                                 | A and B  |
| Erskine 1   | Land at the disused Park Quay, Erskine.                            | The Green Belt will be amended to reflect the Erskine Masterplan       |          |
| Erskine 2   | Land to the north east of 46 Flures Drive, Erskine, PA8 7DG.       | Add to Green Belt                                                      | В        |
| Houston 1   | Land at Gryffe High, Houston, PA6 7EB                              | Remove from Green Belt                                                 | В        |
| Houston 2   | Surgery, Kirk Road, Houston, PA6 7AR.                              | Remove from Green Belt                                                 | A and B  |
| Houston 3   | Land to the west of Bridge of Weir Road, Houston                   | Add to the Green Belt                                                  | С        |
| Houston 4   | Land at Back O Hill Farm, Houston, PA6 7BY                         | Remove from Green Belt                                                 | А        |
| Houston 5   | Land to the south of Brierie-Hill Road, Houston, PA6 7AD           | Add to Green Belt                                                      | B and C  |
| Houston 6   | Land to the east of Fulton Drive, Houston, PA6 7NT.                | Add to Green Belt                                                      | В        |
| Howwood 1   | Land to the rear of 19-23 Bowfield Way, Howwood, PA9 1BF.          | Add to Green belt                                                      | B and C  |
| Johnstone 1 | Land at Morrison's, Napier Street, Johnstone, PA5 8SF.             | Remove from Green Belt                                                 | A and B  |