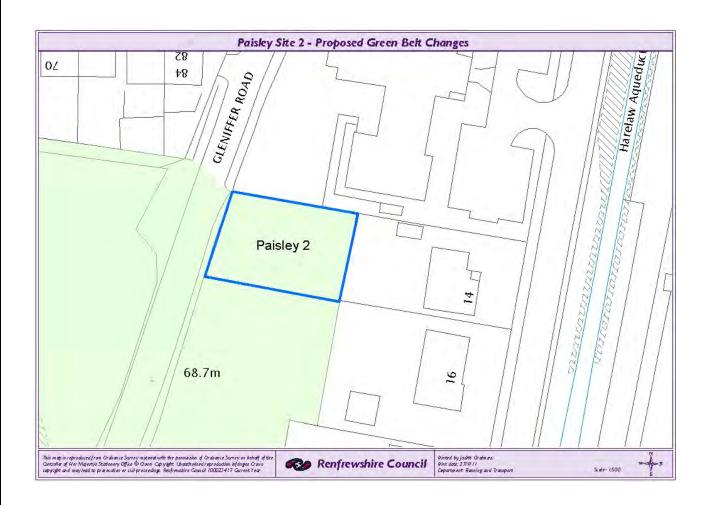

B Providing a clear boundary using physical features; or

C Incorporating land which forms a natural part of the Green belt.

The detailed description for each site contains a map illustrating the site's location and where available oblique aerial photography and photographs taken from the site visits. There is a brief description, illustrating why the site was selected and then site visit and planning history comments. The description then concludes with the recommendations on whether the site is required to be included or removed from the Green Belt designation.