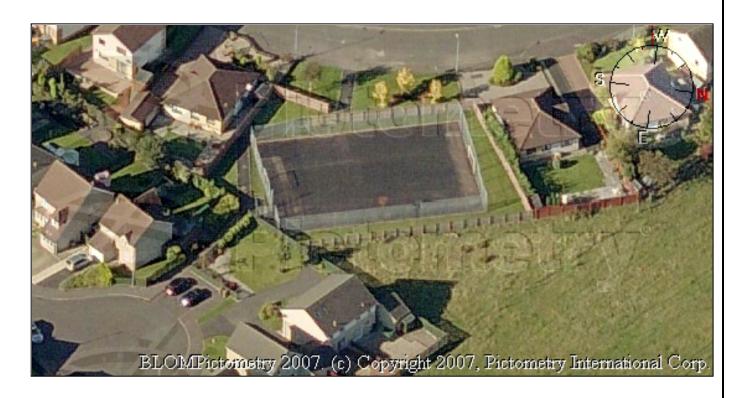

## **Erskine Site 2**

Location: Land to the north east of 46 Flures Drive, PA8 7DG.

Local Plan Policy: H1: General Residential Policy

Reason for Identification: Aerial photography indicates that this is an undeveloped area