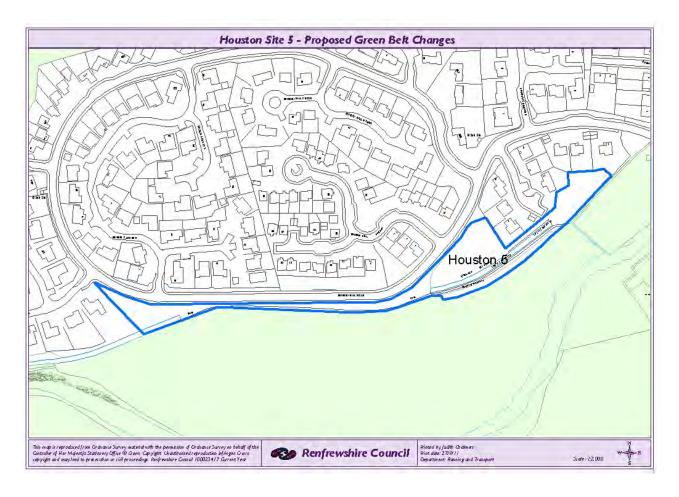

# Site Summary

| Site Number | Site Address                                                       | Changes Proposed                                                       | Category |
|-------------|--------------------------------------------------------------------|------------------------------------------------------------------------|----------|
| Bishopton 1 | Land to the south of Ingliston Drive, Bishopton, PA7 5JS.          | Remove from Green Belt                                                 | В        |
| Bishopton 2 | Land to the north east of Blantyre Drive, Bishopton, PA7 5LS.      | Add to Green belt                                                      | B and C  |
| Bishopton 3 | Land to the rear of 18-30 Campbell Avenue, Bishopton, PA7 5DA.     | Remove from Green Belt                                                 | В        |
| Bishopton 4 | Land to the rear of 2-12 Balmoral Drive, Bishopton, PA7 5HR.       | Add to Green Belt                                                      | B and C  |
| Bishopton 5 | Ailsa Lodge, Erskine Ferry Road, Bishopton, PA7 5PP                | Add to Green Belt.                                                     | В        |
| BoW 1       | Loch Road, Bridge of Weir                                          | Remove from Green Belt                                                 | В        |
| BoW 2       | Loch Road, Bridge of Weir                                          | Add to Green Belt                                                      | В        |
| BoW 3       | Bowling Club, Moss Road, Bridge of Weir, PA11 3LY                  | Add part of site 3 to Green Belt and remove the other part of the site | В        |
| BoW 4       | Land to the east of 81 and 83, Hazelwood Road, Bridge of Weir      | Remove from Green Belt                                                 | A and B  |
| Elderslie 1 | Land to the west of Patrickbank Wynd, Elderslie, PA5 9US.          | Remove from Green Belt                                                 | A and B  |
| Elderslie 2 | Land to the south west of Patrickbank Gardens, Elderslie, PA5 9UF. | Remove from Green Belt                                                 | А        |
| Elderslie 3 | Area of open space to the south of Main Road, Elderslie, PA5 9BQ.  | Remove from Green Belt                                                 | В        |
| Elderslie 4 | Land to the east of 17B Main Road, Elderslie, PA5 9BQ.             | Remove from Green Belt                                                 | A and B  |
| Erskine 1   | Land at the disused Park Quay, Erskine.                            | The Green Belt will be amended to reflect the Erskine Masterplan       |          |
| Erskine 2   | Land to the north east of 46 Flures Drive, Erskine, PA8 7DG.       | Add to Green Belt                                                      | В        |
| Houston 1   | Land at Gryffe High, Houston, PA6 7EB                              | Remove from Green Belt                                                 | В        |
| Houston 2   | Surgery, Kirk Road, Houston, PA6 7AR.                              | Remove from Green Belt                                                 | A and B  |
| Houston 3   | Land to the west of Bridge of Weir Road, Houston                   | Add to the Green Belt                                                  | С        |
| Houston 4   | Land at Back O Hill Farm, Houston, PA6 7BY                         | Remove from Green Belt                                                 | А        |
| Houston 5   | Land to the south of Brierie-Hill Road, Houston, PA6 7AD           | Add to Green Belt                                                      | B and C  |
| Houston 6   | Land to the east of Fulton Drive, Houston, PA6 7NT.                | Add to Green Belt                                                      | В        |
| Howwood 1   | Land to the rear of 19-23 Bowfield Way, Howwood, PA9 1BF.          | Add to Green belt                                                      | B and C  |
| Johnstone 1 | Land at Morrison's, Napier Street, Johnstone, PA5 8SF.             | Remove from Green Belt                                                 | A and B  |