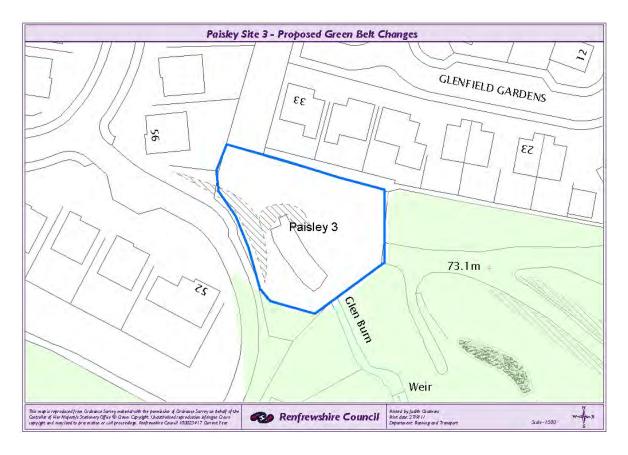

# Site Summary

| Site Number | Site Address                                                       | Changes Proposed                                                       | Category |
|-------------|--------------------------------------------------------------------|------------------------------------------------------------------------|----------|
| Bishopton 1 | Land to the south of Ingliston Drive, Bishopton, PA7 5JS.          | Remove from Green Belt                                                 | В        |
| Bishopton 2 | Land to the north east of Blantyre Drive, Bishopton, PA7 5LS.      | Add to Green belt                                                      | B and C  |
| Bishopton 3 | Land to the rear of 18-30 Campbell Avenue, Bishopton, PA7 5DA.     | Remove from Green Belt                                                 | В        |
| Bishopton 4 | Land to the rear of 2-12 Balmoral Drive, Bishopton, PA7 5HR.       | Add to Green Belt                                                      | B and C  |
| Bishopton 5 | Ailsa Lodge, Erskine Ferry Road, Bishopton, PA7 5PP                | Add to Green Belt.                                                     | В        |
| BoW 1       | Loch Road, Bridge of Weir                                          | Remove from Green Belt                                                 | В        |
| BoW 2       | Loch Road, Bridge of Weir                                          | Add to Green Belt                                                      | В        |
| BoW 3       | Bowling Club, Moss Road, Bridge of Weir, PA11 3LY                  | Add part of site 3 to Green Belt and remove the other part of the site | В        |
| BoW 4       | Land to the east of 81 and 83, Hazelwood Road, Bridge of Weir      | Remove from Green Belt                                                 | A and B  |
| Elderslie 1 | Land to the west of Patrickbank Wynd, Elderslie, PA5 9US.          | Remove from Green Belt                                                 | A and B  |
| Elderslie 2 | Land to the south west of Patrickbank Gardens, Elderslie, PA5 9UF. | Remove from Green Belt                                                 | А        |
| Elderslie 3 | Area of open space to the south of Main Road, Elderslie, PA5 9BQ.  | Remove from Green Belt                                                 | В        |
| Elderslie 4 | Land to the east of 17B Main Road, Elderslie, PA5 9BQ.             | Remove from Green Belt                                                 | A and B  |
| Erskine 1   | Land at the disused Park Quay, Erskine.                            | The Green Belt will be amended to reflect the Erskine Masterplan       |          |
| Erskine 2   | Land to the north east of 46 Flures Drive, Erskine, PA8 7DG.       | Add to Green Belt                                                      | В        |
| Houston 1   | Land at Gryffe High, Houston, PA6 7EB                              | Remove from Green Belt                                                 | В        |
| Houston 2   | Surgery, Kirk Road, Houston, PA6 7AR.                              | Remove from Green Belt                                                 | A and B  |
| Houston 3   | Land to the west of Bridge of Weir Road, Houston                   | Add to the Green Belt                                                  | С        |
| Houston 4   | Land at Back O Hill Farm, Houston, PA6 7BY                         | Remove from Green Belt                                                 | А        |
| Houston 5   | Land to the south of Brierie-Hill Road, Houston, PA6 7AD           | Add to Green Belt                                                      | B and C  |
| Houston 6   | Land to the east of Fulton Drive, Houston, PA6 7NT.                | Add to Green Belt                                                      | В        |
| Howwood 1   | Land to the rear of 19-23 Bowfield Way, Howwood, PA9 1BF.          | Add to Green belt                                                      | B and C  |
| Johnstone 1 | Land at Morrison's, Napier Street, Johnstone, PA5 8SF.             | Remove from Green Belt                                                 | A and B  |

| Land at Adams House, Auchonologment Poad, Johnstone, DAS ONLY             | Pomovo from Groon Rolt                                                                                                                                                                                                                                                                                                                                                                                                                                                                                                                                                                                                                                                                                                                                                                                                                        | В                                                                                                                                                                                                                                                                                                                                                                                                                                                                                                                                                                                                                                                                                                                                                                                                                                                                                                                                                                                                                                                                                                                                                                                                                                                                                                                                                                                                                                                                                                                                                                                                                                                              |
|---------------------------------------------------------------------------|-----------------------------------------------------------------------------------------------------------------------------------------------------------------------------------------------------------------------------------------------------------------------------------------------------------------------------------------------------------------------------------------------------------------------------------------------------------------------------------------------------------------------------------------------------------------------------------------------------------------------------------------------------------------------------------------------------------------------------------------------------------------------------------------------------------------------------------------------|----------------------------------------------------------------------------------------------------------------------------------------------------------------------------------------------------------------------------------------------------------------------------------------------------------------------------------------------------------------------------------------------------------------------------------------------------------------------------------------------------------------------------------------------------------------------------------------------------------------------------------------------------------------------------------------------------------------------------------------------------------------------------------------------------------------------------------------------------------------------------------------------------------------------------------------------------------------------------------------------------------------------------------------------------------------------------------------------------------------------------------------------------------------------------------------------------------------------------------------------------------------------------------------------------------------------------------------------------------------------------------------------------------------------------------------------------------------------------------------------------------------------------------------------------------------------------------------------------------------------------------------------------------------|
|                                                                           |                                                                                                                                                                                                                                                                                                                                                                                                                                                                                                                                                                                                                                                                                                                                                                                                                                               |                                                                                                                                                                                                                                                                                                                                                                                                                                                                                                                                                                                                                                                                                                                                                                                                                                                                                                                                                                                                                                                                                                                                                                                                                                                                                                                                                                                                                                                                                                                                                                                                                                                                |
| North of Greenock Road, adjacent to shore line and Railway, Langbank.     | Add to Green Belt                                                                                                                                                                                                                                                                                                                                                                                                                                                                                                                                                                                                                                                                                                                                                                                                                             | B and C                                                                                                                                                                                                                                                                                                                                                                                                                                                                                                                                                                                                                                                                                                                                                                                                                                                                                                                                                                                                                                                                                                                                                                                                                                                                                                                                                                                                                                                                                                                                                                                                                                                        |
| South of Mary Park Road, Langbank.                                        | Add to Green Belt                                                                                                                                                                                                                                                                                                                                                                                                                                                                                                                                                                                                                                                                                                                                                                                                                             | B and C                                                                                                                                                                                                                                                                                                                                                                                                                                                                                                                                                                                                                                                                                                                                                                                                                                                                                                                                                                                                                                                                                                                                                                                                                                                                                                                                                                                                                                                                                                                                                                                                                                                        |
| South of Mary Park Road, Langbank                                         | Add to Green Belt                                                                                                                                                                                                                                                                                                                                                                                                                                                                                                                                                                                                                                                                                                                                                                                                                             | С                                                                                                                                                                                                                                                                                                                                                                                                                                                                                                                                                                                                                                                                                                                                                                                                                                                                                                                                                                                                                                                                                                                                                                                                                                                                                                                                                                                                                                                                                                                                                                                                                                                              |
| Greenock Road, Langbank                                                   | Add to Green Belt                                                                                                                                                                                                                                                                                                                                                                                                                                                                                                                                                                                                                                                                                                                                                                                                                             | B and C                                                                                                                                                                                                                                                                                                                                                                                                                                                                                                                                                                                                                                                                                                                                                                                                                                                                                                                                                                                                                                                                                                                                                                                                                                                                                                                                                                                                                                                                                                                                                                                                                                                        |
| Ormidale, Seath Avenue, Langbank, PA14 6YA                                | Remove from Green Belt                                                                                                                                                                                                                                                                                                                                                                                                                                                                                                                                                                                                                                                                                                                                                                                                                        | В                                                                                                                                                                                                                                                                                                                                                                                                                                                                                                                                                                                                                                                                                                                                                                                                                                                                                                                                                                                                                                                                                                                                                                                                                                                                                                                                                                                                                                                                                                                                                                                                                                                              |
| South of Main Road, Langbank.                                             | Remove from Green Belt                                                                                                                                                                                                                                                                                                                                                                                                                                                                                                                                                                                                                                                                                                                                                                                                                        | Α                                                                                                                                                                                                                                                                                                                                                                                                                                                                                                                                                                                                                                                                                                                                                                                                                                                                                                                                                                                                                                                                                                                                                                                                                                                                                                                                                                                                                                                                                                                                                                                                                                                              |
| Land to the west of Linwood Industrial Estate and the south of the A737.  | Add to the Green belt                                                                                                                                                                                                                                                                                                                                                                                                                                                                                                                                                                                                                                                                                                                                                                                                                         | В                                                                                                                                                                                                                                                                                                                                                                                                                                                                                                                                                                                                                                                                                                                                                                                                                                                                                                                                                                                                                                                                                                                                                                                                                                                                                                                                                                                                                                                                                                                                                                                                                                                              |
| Land to the North West of 4-14 Waterston Way, Lochwinnoch, PA12 4EQ.      | Remove from the Green Belt                                                                                                                                                                                                                                                                                                                                                                                                                                                                                                                                                                                                                                                                                                                                                                                                                    | Α                                                                                                                                                                                                                                                                                                                                                                                                                                                                                                                                                                                                                                                                                                                                                                                                                                                                                                                                                                                                                                                                                                                                                                                                                                                                                                                                                                                                                                                                                                                                                                                                                                                              |
| Land to the north west of Fauldhead, Johnshill, Lochwinnoch, PA12 4EH.    | Remove from the Green Belt                                                                                                                                                                                                                                                                                                                                                                                                                                                                                                                                                                                                                                                                                                                                                                                                                    | В                                                                                                                                                                                                                                                                                                                                                                                                                                                                                                                                                                                                                                                                                                                                                                                                                                                                                                                                                                                                                                                                                                                                                                                                                                                                                                                                                                                                                                                                                                                                                                                                                                                              |
| Land at Parkhill Holdings, Lochwinnoch, PA12 4HH.                         | Add to Green Belt                                                                                                                                                                                                                                                                                                                                                                                                                                                                                                                                                                                                                                                                                                                                                                                                                             | С                                                                                                                                                                                                                                                                                                                                                                                                                                                                                                                                                                                                                                                                                                                                                                                                                                                                                                                                                                                                                                                                                                                                                                                                                                                                                                                                                                                                                                                                                                                                                                                                                                                              |
| Land at Parkhill Holdings, Lochwinnoch, PA12 4HH.                         | Add to Green Belt                                                                                                                                                                                                                                                                                                                                                                                                                                                                                                                                                                                                                                                                                                                                                                                                                             | С                                                                                                                                                                                                                                                                                                                                                                                                                                                                                                                                                                                                                                                                                                                                                                                                                                                                                                                                                                                                                                                                                                                                                                                                                                                                                                                                                                                                                                                                                                                                                                                                                                                              |
| Land to the north west of Dee Crescent, Paisley, PA2 0QT.                 | Add and remove from the Green Belt.                                                                                                                                                                                                                                                                                                                                                                                                                                                                                                                                                                                                                                                                                                                                                                                                           | В                                                                                                                                                                                                                                                                                                                                                                                                                                                                                                                                                                                                                                                                                                                                                                                                                                                                                                                                                                                                                                                                                                                                                                                                                                                                                                                                                                                                                                                                                                                                                                                                                                                              |
| Gardens of 14 Nethercraigs Road, Paisley, PA2 8SW.                        | Remove from Green Belt.                                                                                                                                                                                                                                                                                                                                                                                                                                                                                                                                                                                                                                                                                                                                                                                                                       | В                                                                                                                                                                                                                                                                                                                                                                                                                                                                                                                                                                                                                                                                                                                                                                                                                                                                                                                                                                                                                                                                                                                                                                                                                                                                                                                                                                                                                                                                                                                                                                                                                                                              |
| Land to the east of Glenvilla Circle, Paisley, PA2 8TS.                   | Add to Green Belt                                                                                                                                                                                                                                                                                                                                                                                                                                                                                                                                                                                                                                                                                                                                                                                                                             | B and C                                                                                                                                                                                                                                                                                                                                                                                                                                                                                                                                                                                                                                                                                                                                                                                                                                                                                                                                                                                                                                                                                                                                                                                                                                                                                                                                                                                                                                                                                                                                                                                                                                                        |
| Ralston Golf Course and the garden of 32 Golf Drive, Paisley, PA1 3LA.    | Add and remove from the Green Belt.                                                                                                                                                                                                                                                                                                                                                                                                                                                                                                                                                                                                                                                                                                                                                                                                           | В                                                                                                                                                                                                                                                                                                                                                                                                                                                                                                                                                                                                                                                                                                                                                                                                                                                                                                                                                                                                                                                                                                                                                                                                                                                                                                                                                                                                                                                                                                                                                                                                                                                              |
| Land and Railway embankment to the south of Ralston Golf Course, PA2 7AN. | Add to Green Belt                                                                                                                                                                                                                                                                                                                                                                                                                                                                                                                                                                                                                                                                                                                                                                                                                             | В                                                                                                                                                                                                                                                                                                                                                                                                                                                                                                                                                                                                                                                                                                                                                                                                                                                                                                                                                                                                                                                                                                                                                                                                                                                                                                                                                                                                                                                                                                                                                                                                                                                              |
| Ralston Golf Course, Strathmore Avenue, Paisley, PA1 3DT.                 | Add to Green Belt                                                                                                                                                                                                                                                                                                                                                                                                                                                                                                                                                                                                                                                                                                                                                                                                                             | B and C                                                                                                                                                                                                                                                                                                                                                                                                                                                                                                                                                                                                                                                                                                                                                                                                                                                                                                                                                                                                                                                                                                                                                                                                                                                                                                                                                                                                                                                                                                                                                                                                                                                        |
| Car Park of the Normandy Hotel, Inchinnan Road, Renfrew, PA4 9EJ.         | Remove from Green Belt                                                                                                                                                                                                                                                                                                                                                                                                                                                                                                                                                                                                                                                                                                                                                                                                                        | В                                                                                                                                                                                                                                                                                                                                                                                                                                                                                                                                                                                                                                                                                                                                                                                                                                                                                                                                                                                                                                                                                                                                                                                                                                                                                                                                                                                                                                                                                                                                                                                                                                                              |
|                                                                           | South of Mary Park Road, Langbank Greenock Road, Langbank Ormidale, Seath Avenue, Langbank, PA14 6YA South of Main Road, Langbank. Land to the west of Linwood Industrial Estate and the south of the A737. Land to the North West of 4-14 Waterston Way, Lochwinnoch, PA12 4EQ. Land to the north west of Fauldhead, Johnshill, Lochwinnoch, PA12 4EH. Land at Parkhill Holdings, Lochwinnoch, PA12 4HH. Land at Parkhill Holdings, Lochwinnoch, PA12 4HH. Land to the north west of Dee Crescent, Paisley, PA2 0QT.  Gardens of 14 Nethercraigs Road, Paisley, PA2 8SW. Land to the east of Glenvilla Circle, Paisley, PA2 8TS.  Ralston Golf Course and the garden of 32 Golf Drive, Paisley, PA1 3LA. Land and Railway embankment to the south of Ralston Golf Course, PA2 7AN. Ralston Golf Course, Strathmore Avenue, Paisley, PA1 3DT. | North of Greenock Road, adjacent to shore line and Railway, Langbank.  South of Mary Park Road, Langbank.  South of Mary Park Road, Langbank  Greenock Road, Langbank  Ormidale, Seath Avenue, Langbank, PA14 6YA  South of Main Road, Langbank, PA14 6YA  Remove from Green Belt  South of Main Road, Langbank.  Land to the west of Linwood Industrial Estate and the south of the A737.  Land to the North West of 4-14 Waterston Way, Lochwinnoch, PA12 4EQ.  Land to the north west of Fauldhead, Johnshill, Lochwinnoch, PA12 4EH.  Land at Parkhill Holdings, Lochwinnoch, PA12 4HH.  Land at Parkhill Holdings, Lochwinnoch, PA12 4HH.  Land to the north west of Dee Crescent, Paisley, PA2 0QT.  Gardens of 14 Nethercraigs Road, Paisley, PA2 8SW.  Remove from Green Belt.  Add to Green Belt.  Add and remove from the Green Belt.  Add and remove from the Green Belt.  Add and remove from Green Belt.  Add to Green Belt.  Add and remove from the Green Belt.  Add and remove from Green Belt.  Add and remove from Green Belt.  Add and remove from Green Belt.  Add to Green Belt.  Add to Green Belt.  Add and remove from the Green Belt.  Add and remove from Green Belt.  Add and remove from the Green Belt.  Add to Green Belt.  Add to Green Belt. |