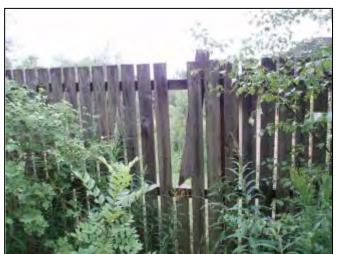

of the garden ground of 17B Main Road.

Comments: The site visit identified that this area forms part of the garden

ground of 17B Main Road and should be removed from the Green Belt. The land is enclosed by a fence and is maintained.