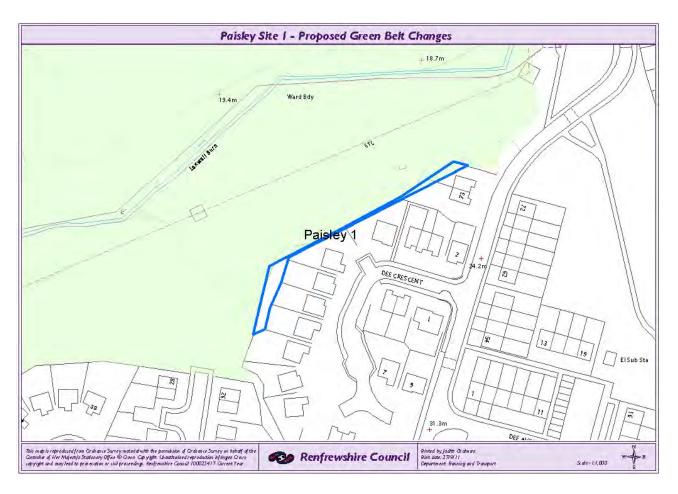

B Providing a clear boundary using physical features; or

C Incorporating land which forms a natural part of the Green belt.

The detailed description for each site contains a map illustrating the site's location and where available oblique aerial photography and photographs taken from the site visits. There is a brief description, illustrating why the site was selected and then site visit and planning history comments. The description then concludes with the recommendations on whether the site is required to be included or removed from the Green Belt designation.

# Site Summary

| Site Number | Site Address                                                       | Changes Proposed                                                       | Category |
|-------------|--------------------------------------------------------------------|------------------------------------------------------------------------|----------|
| Bishopton 1 | Land to the south of Ingliston Drive, Bishopton, PA7 5JS.          | Remove from Green Belt                                                 | В        |
| Bishopton 2 | Land to the north east of Blantyre Drive, Bishopton, PA7 5LS.      | Add to Green belt                                                      | B and C  |
| Bishopton 3 | Land to the rear of 18-30 Campbell Avenue, Bishopton, PA7 5DA.     | Remove from Green Belt                                                 | В        |
| Bishopton 4 | Land to the rear of 2-12 Balmoral Drive, Bishopton, PA7 5HR.       | Add to Green Belt                                                      | B and C  |
| Bishopton 5 | Ailsa Lodge, Erskine Ferry Road, Bishopton, PA7 5PP                | Add to Green Belt.                                                     | В        |
| BoW 1       | Loch Road, Bridge of Weir                                          | Remove from Green Belt                                                 | В        |
| BoW 2       | Loch Road, Bridge of Weir                                          | Add to Green Belt                                                      | В        |
| BoW 3       | Bowling Club, Moss Road, Bridge of Weir, PA11 3LY                  | Add part of site 3 to Green Belt and remove the other part of the site | В        |
| BoW 4       | Land to the east of 81 and 83, Hazelwood Road, Bridge of Weir      | Remove from Green Belt                                                 | A and B  |
| Elderslie 1 | Land to the west of Patrickbank Wynd, Elderslie, PA5 9US.          | Remove from Green Belt                                                 | A and B  |
| Elderslie 2 | Land to the south west of Patrickbank Gardens, Elderslie, PA5 9UF. | Remove from Green Belt                                                 | А        |
| Elderslie 3 | Area of open space to the south of Main Road, Elderslie, PA5 9BQ.  | Remove from Green Belt                                                 | В        |
| Elderslie 4 | Land to the east of 17B Main Road, Elderslie, PA5 9BQ.             | Remove from Green Belt                                                 | A and B  |
| Erskine 1   | Land at the disused Park Quay, Erskine.                            | The Green Belt will be amended to reflect the Erskine Masterplan       |          |
| Erskine 2   | Land to the north east of 46 Flures Drive, Erskine, PA8 7DG.       | Add to Green Belt                                                      | В        |
| Houston 1   | Land at Gryffe High, Houston, PA6 7EB                              | Remove from Green Belt                                                 | В        |
| Houston 2   | Surgery, Kirk Road, Houston, PA6 7AR.                              | Remove from Green Belt                                                 | A and B  |
| Houston 3   | Land to the west of Bridge of Weir Road, Houston                   | Add to the Green Belt                                                  | С        |
| Houston 4   | Land at Back O Hill Farm, Houston, PA6 7BY                         | Remove from Green Belt                                                 | А        |
| Houston 5   | Land to the south of Brierie-Hill Road, Houston, PA6 7AD           | Add to Green Belt                                                      | B and C  |
| Houston 6   | Land to the east of Fulton Drive, Houston, PA6 7NT.                | Add to Green Belt                                                      | В        |
| Howwood 1   | Land to the rear of 19-23 Bowfield Way, Howwood, PA9 1BF.          | Add to Green belt                                                      | B and C  |
| Johnstone 1 | Land at Morrison's, Napier Street, Johnstone, PA5 8SF.             | Remove from Green Belt                                                 | A and B  |