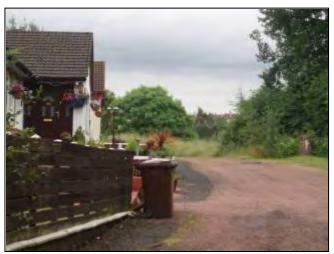

of the garden ground of 17B Main Road.

Comments: The site visit identified that this area forms part of the garden

ground of 17B Main Road and should be removed from the Green Belt. The land is enclosed by a fence and is maintained.