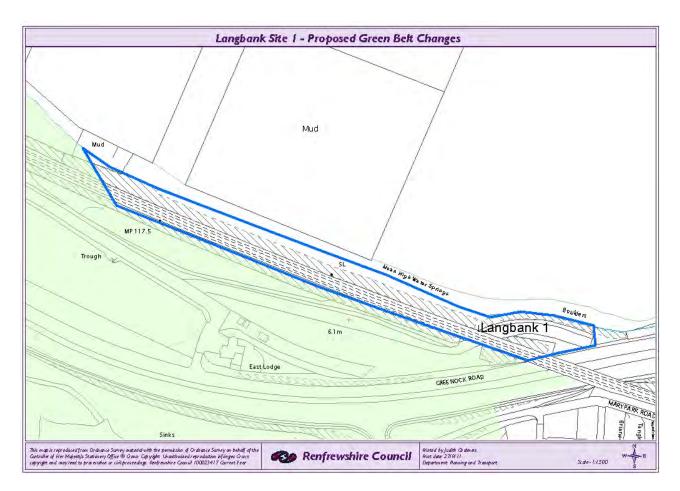

# Site Summary

| Site Number | Site Address                                                       | Changes Proposed                                                       | Category |
|-------------|--------------------------------------------------------------------|------------------------------------------------------------------------|----------|
| Bishopton 1 | Land to the south of Ingliston Drive, Bishopton, PA7 5JS.          | Remove from Green Belt                                                 | В        |
| Bishopton 2 | Land to the north east of Blantyre Drive, Bishopton, PA7 5LS.      | Add to Green belt                                                      | B and C  |
| Bishopton 3 | Land to the rear of 18-30 Campbell Avenue, Bishopton, PA7 5DA.     | Remove from Green Belt                                                 | В        |
| Bishopton 4 | Land to the rear of 2-12 Balmoral Drive, Bishopton, PA7 5HR.       | Add to Green Belt                                                      | B and C  |
| Bishopton 5 | Ailsa Lodge, Erskine Ferry Road, Bishopton, PA7 5PP                | Add to Green Belt.                                                     | В        |
| BoW 1       | Loch Road, Bridge of Weir                                          | Remove from Green Belt                                                 | В        |
| BoW 2       | Loch Road, Bridge of Weir                                          | Add to Green Belt                                                      | В        |
| BoW 3       | Bowling Club, Moss Road, Bridge of Weir, PA11 3LY                  | Add part of site 3 to Green Belt and remove the other part of the site | В        |
| BoW 4       | Land to the east of 81 and 83, Hazelwood Road, Bridge of Weir      | Remove from Green Belt                                                 | A and B  |
| Elderslie 1 | Land to the west of Patrickbank Wynd, Elderslie, PA5 9US.          | Remove from Green Belt                                                 | A and B  |
| Elderslie 2 | Land to the south west of Patrickbank Gardens, Elderslie, PA5 9UF. | Remove from Green Belt                                                 | А        |
| Elderslie 3 | Area of open space to the south of Main Road, Elderslie, PA5 9BQ.  | Remove from Green Belt                                                 | В        |
| Elderslie 4 | Land to the east of 17B Main Road, Elderslie, PA5 9BQ.             | Remove from Green Belt                                                 | A and B  |
| Erskine 1   | Land at the disused Park Quay, Erskine.                            | The Green Belt will be amended to reflect the Erskine Masterplan       |          |
| Erskine 2   | Land to the north east of 46 Flures Drive, Erskine, PA8 7DG.       | Add to Green Belt                                                      | В        |
| Houston 1   | Land at Gryffe High, Houston, PA6 7EB                              | Remove from Green Belt                                                 | В        |
| Houston 2   | Surgery, Kirk Road, Houston, PA6 7AR.                              | Remove from Green Belt                                                 | A and B  |
| Houston 3   | Land to the west of Bridge of Weir Road, Houston                   | Add to the Green Belt                                                  | С        |
| Houston 4   | Land at Back O Hill Farm, Houston, PA6 7BY                         | Remove from Green Belt                                                 | А        |
| Houston 5   | Land to the south of Brierie-Hill Road, Houston, PA6 7AD           | Add to Green Belt                                                      | B and C  |
| Houston 6   | Land to the east of Fulton Drive, Houston, PA6 7NT.                | Add to Green Belt                                                      | В        |
| Howwood 1   | Land to the rear of 19-23 Bowfield Way, Howwood, PA9 1BF.          | Add to Green belt                                                      | B and C  |
| Johnstone 1 | Land at Morrison's, Napier Street, Johnstone, PA5 8SF.             | Remove from Green Belt                                                 | A and B  |

| Land at Adams House, Auchonologment Poad, Johnstone, DAS ONLY             | Pomovo from Groon Rolt                                                                                                                                                                                                                                                                                                                                                                                                                                                                                                                                                                                                                                                                                                                                                                                                                        | В                                                                                                                                                                                                                                                                                                                                                                                                                                                                                                                                                                                                                                                                                                                                                                                                                                                                                                                                                                                                                                                                                                                                                                                                                                                                                                                                                                                                                                                                                                                                                                                                                                                              |
|---------------------------------------------------------------------------|-----------------------------------------------------------------------------------------------------------------------------------------------------------------------------------------------------------------------------------------------------------------------------------------------------------------------------------------------------------------------------------------------------------------------------------------------------------------------------------------------------------------------------------------------------------------------------------------------------------------------------------------------------------------------------------------------------------------------------------------------------------------------------------------------------------------------------------------------|----------------------------------------------------------------------------------------------------------------------------------------------------------------------------------------------------------------------------------------------------------------------------------------------------------------------------------------------------------------------------------------------------------------------------------------------------------------------------------------------------------------------------------------------------------------------------------------------------------------------------------------------------------------------------------------------------------------------------------------------------------------------------------------------------------------------------------------------------------------------------------------------------------------------------------------------------------------------------------------------------------------------------------------------------------------------------------------------------------------------------------------------------------------------------------------------------------------------------------------------------------------------------------------------------------------------------------------------------------------------------------------------------------------------------------------------------------------------------------------------------------------------------------------------------------------------------------------------------------------------------------------------------------------|
|                                                                           |                                                                                                                                                                                                                                                                                                                                                                                                                                                                                                                                                                                                                                                                                                                                                                                                                                               |                                                                                                                                                                                                                                                                                                                                                                                                                                                                                                                                                                                                                                                                                                                                                                                                                                                                                                                                                                                                                                                                                                                                                                                                                                                                                                                                                                                                                                                                                                                                                                                                                                                                |
| North of Greenock Road, adjacent to shore line and Railway, Langbank.     | Add to Green Belt                                                                                                                                                                                                                                                                                                                                                                                                                                                                                                                                                                                                                                                                                                                                                                                                                             | B and C                                                                                                                                                                                                                                                                                                                                                                                                                                                                                                                                                                                                                                                                                                                                                                                                                                                                                                                                                                                                                                                                                                                                                                                                                                                                                                                                                                                                                                                                                                                                                                                                                                                        |
| South of Mary Park Road, Langbank.                                        | Add to Green Belt                                                                                                                                                                                                                                                                                                                                                                                                                                                                                                                                                                                                                                                                                                                                                                                                                             | B and C                                                                                                                                                                                                                                                                                                                                                                                                                                                                                                                                                                                                                                                                                                                                                                                                                                                                                                                                                                                                                                                                                                                                                                                                                                                                                                                                                                                                                                                                                                                                                                                                                                                        |
| South of Mary Park Road, Langbank                                         | Add to Green Belt                                                                                                                                                                                                                                                                                                                                                                                                                                                                                                                                                                                                                                                                                                                                                                                                                             | С                                                                                                                                                                                                                                                                                                                                                                                                                                                                                                                                                                                                                                                                                                                                                                                                                                                                                                                                                                                                                                                                                                                                                                                                                                                                                                                                                                                                                                                                                                                                                                                                                                                              |
| Greenock Road, Langbank                                                   | Add to Green Belt                                                                                                                                                                                                                                                                                                                                                                                                                                                                                                                                                                                                                                                                                                                                                                                                                             | B and C                                                                                                                                                                                                                                                                                                                                                                                                                                                                                                                                                                                                                                                                                                                                                                                                                                                                                                                                                                                                                                                                                                                                                                                                                                                                                                                                                                                                                                                                                                                                                                                                                                                        |
| Ormidale, Seath Avenue, Langbank, PA14 6YA                                | Remove from Green Belt                                                                                                                                                                                                                                                                                                                                                                                                                                                                                                                                                                                                                                                                                                                                                                                                                        | В                                                                                                                                                                                                                                                                                                                                                                                                                                                                                                                                                                                                                                                                                                                                                                                                                                                                                                                                                                                                                                                                                                                                                                                                                                                                                                                                                                                                                                                                                                                                                                                                                                                              |
| South of Main Road, Langbank.                                             | Remove from Green Belt                                                                                                                                                                                                                                                                                                                                                                                                                                                                                                                                                                                                                                                                                                                                                                                                                        | Α                                                                                                                                                                                                                                                                                                                                                                                                                                                                                                                                                                                                                                                                                                                                                                                                                                                                                                                                                                                                                                                                                                                                                                                                                                                                                                                                                                                                                                                                                                                                                                                                                                                              |
| Land to the west of Linwood Industrial Estate and the south of the A737.  | Add to the Green belt                                                                                                                                                                                                                                                                                                                                                                                                                                                                                                                                                                                                                                                                                                                                                                                                                         | В                                                                                                                                                                                                                                                                                                                                                                                                                                                                                                                                                                                                                                                                                                                                                                                                                                                                                                                                                                                                                                                                                                                                                                                                                                                                                                                                                                                                                                                                                                                                                                                                                                                              |
| Land to the North West of 4-14 Waterston Way, Lochwinnoch, PA12 4EQ.      | Remove from the Green Belt                                                                                                                                                                                                                                                                                                                                                                                                                                                                                                                                                                                                                                                                                                                                                                                                                    | Α                                                                                                                                                                                                                                                                                                                                                                                                                                                                                                                                                                                                                                                                                                                                                                                                                                                                                                                                                                                                                                                                                                                                                                                                                                                                                                                                                                                                                                                                                                                                                                                                                                                              |
| Land to the north west of Fauldhead, Johnshill, Lochwinnoch, PA12 4EH.    | Remove from the Green Belt                                                                                                                                                                                                                                                                                                                                                                                                                                                                                                                                                                                                                                                                                                                                                                                                                    | В                                                                                                                                                                                                                                                                                                                                                                                                                                                                                                                                                                                                                                                                                                                                                                                                                                                                                                                                                                                                                                                                                                                                                                                                                                                                                                                                                                                                                                                                                                                                                                                                                                                              |
| Land at Parkhill Holdings, Lochwinnoch, PA12 4HH.                         | Add to Green Belt                                                                                                                                                                                                                                                                                                                                                                                                                                                                                                                                                                                                                                                                                                                                                                                                                             | С                                                                                                                                                                                                                                                                                                                                                                                                                                                                                                                                                                                                                                                                                                                                                                                                                                                                                                                                                                                                                                                                                                                                                                                                                                                                                                                                                                                                                                                                                                                                                                                                                                                              |
| Land at Parkhill Holdings, Lochwinnoch, PA12 4HH.                         | Add to Green Belt                                                                                                                                                                                                                                                                                                                                                                                                                                                                                                                                                                                                                                                                                                                                                                                                                             | С                                                                                                                                                                                                                                                                                                                                                                                                                                                                                                                                                                                                                                                                                                                                                                                                                                                                                                                                                                                                                                                                                                                                                                                                                                                                                                                                                                                                                                                                                                                                                                                                                                                              |
| Land to the north west of Dee Crescent, Paisley, PA2 0QT.                 | Add and remove from the Green Belt.                                                                                                                                                                                                                                                                                                                                                                                                                                                                                                                                                                                                                                                                                                                                                                                                           | В                                                                                                                                                                                                                                                                                                                                                                                                                                                                                                                                                                                                                                                                                                                                                                                                                                                                                                                                                                                                                                                                                                                                                                                                                                                                                                                                                                                                                                                                                                                                                                                                                                                              |
| Gardens of 14 Nethercraigs Road, Paisley, PA2 8SW.                        | Remove from Green Belt.                                                                                                                                                                                                                                                                                                                                                                                                                                                                                                                                                                                                                                                                                                                                                                                                                       | В                                                                                                                                                                                                                                                                                                                                                                                                                                                                                                                                                                                                                                                                                                                                                                                                                                                                                                                                                                                                                                                                                                                                                                                                                                                                                                                                                                                                                                                                                                                                                                                                                                                              |
| Land to the east of Glenvilla Circle, Paisley, PA2 8TS.                   | Add to Green Belt                                                                                                                                                                                                                                                                                                                                                                                                                                                                                                                                                                                                                                                                                                                                                                                                                             | B and C                                                                                                                                                                                                                                                                                                                                                                                                                                                                                                                                                                                                                                                                                                                                                                                                                                                                                                                                                                                                                                                                                                                                                                                                                                                                                                                                                                                                                                                                                                                                                                                                                                                        |
| Ralston Golf Course and the garden of 32 Golf Drive, Paisley, PA1 3LA.    | Add and remove from the Green Belt.                                                                                                                                                                                                                                                                                                                                                                                                                                                                                                                                                                                                                                                                                                                                                                                                           | В                                                                                                                                                                                                                                                                                                                                                                                                                                                                                                                                                                                                                                                                                                                                                                                                                                                                                                                                                                                                                                                                                                                                                                                                                                                                                                                                                                                                                                                                                                                                                                                                                                                              |
| Land and Railway embankment to the south of Ralston Golf Course, PA2 7AN. | Add to Green Belt                                                                                                                                                                                                                                                                                                                                                                                                                                                                                                                                                                                                                                                                                                                                                                                                                             | В                                                                                                                                                                                                                                                                                                                                                                                                                                                                                                                                                                                                                                                                                                                                                                                                                                                                                                                                                                                                                                                                                                                                                                                                                                                                                                                                                                                                                                                                                                                                                                                                                                                              |
| Ralston Golf Course, Strathmore Avenue, Paisley, PA1 3DT.                 | Add to Green Belt                                                                                                                                                                                                                                                                                                                                                                                                                                                                                                                                                                                                                                                                                                                                                                                                                             | B and C                                                                                                                                                                                                                                                                                                                                                                                                                                                                                                                                                                                                                                                                                                                                                                                                                                                                                                                                                                                                                                                                                                                                                                                                                                                                                                                                                                                                                                                                                                                                                                                                                                                        |
| Car Park of the Normandy Hotel, Inchinnan Road, Renfrew, PA4 9EJ.         | Remove from Green Belt                                                                                                                                                                                                                                                                                                                                                                                                                                                                                                                                                                                                                                                                                                                                                                                                                        | В                                                                                                                                                                                                                                                                                                                                                                                                                                                                                                                                                                                                                                                                                                                                                                                                                                                                                                                                                                                                                                                                                                                                                                                                                                                                                                                                                                                                                                                                                                                                                                                                                                                              |
|                                                                           | South of Mary Park Road, Langbank Greenock Road, Langbank Ormidale, Seath Avenue, Langbank, PA14 6YA South of Main Road, Langbank. Land to the west of Linwood Industrial Estate and the south of the A737. Land to the North West of 4-14 Waterston Way, Lochwinnoch, PA12 4EQ. Land to the north west of Fauldhead, Johnshill, Lochwinnoch, PA12 4EH. Land at Parkhill Holdings, Lochwinnoch, PA12 4HH. Land at Parkhill Holdings, Lochwinnoch, PA12 4HH. Land to the north west of Dee Crescent, Paisley, PA2 0QT.  Gardens of 14 Nethercraigs Road, Paisley, PA2 8SW. Land to the east of Glenvilla Circle, Paisley, PA2 8TS.  Ralston Golf Course and the garden of 32 Golf Drive, Paisley, PA1 3LA. Land and Railway embankment to the south of Ralston Golf Course, PA2 7AN. Ralston Golf Course, Strathmore Avenue, Paisley, PA1 3DT. | North of Greenock Road, adjacent to shore line and Railway, Langbank.  South of Mary Park Road, Langbank.  South of Mary Park Road, Langbank  Greenock Road, Langbank  Ormidale, Seath Avenue, Langbank, PA14 6YA  South of Main Road, Langbank, PA14 6YA  Remove from Green Belt  South of Main Road, Langbank.  Land to the west of Linwood Industrial Estate and the south of the A737.  Land to the North West of 4-14 Waterston Way, Lochwinnoch, PA12 4EQ.  Land to the north west of Fauldhead, Johnshill, Lochwinnoch, PA12 4EH.  Land at Parkhill Holdings, Lochwinnoch, PA12 4HH.  Land at Parkhill Holdings, Lochwinnoch, PA12 4HH.  Land to the north west of Dee Crescent, Paisley, PA2 0QT.  Gardens of 14 Nethercraigs Road, Paisley, PA2 8SW.  Remove from Green Belt.  Add to Green Belt.  Add and remove from the Green Belt.  Add and remove from the Green Belt.  Add and remove from Green Belt.  Add to Green Belt.  Add and remove from the Green Belt.  Add and remove from Green Belt.  Add and remove from Green Belt.  Add and remove from Green Belt.  Add to Green Belt.  Add to Green Belt.  Add and remove from the Green Belt.  Add and remove from Green Belt.  Add and remove from the Green Belt.  Add to Green Belt.  Add to Green Belt. |