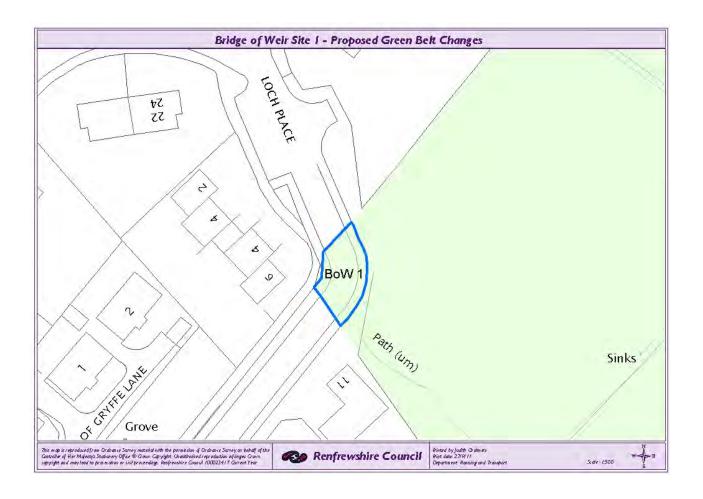

of Ailsa Lodge in the Green

Recommendation: Add to Green Belt.

Location: Loch Road, Bridge of Weir

Local Plan Policy: Policy GB1: Green Belt

Reason for Identification: New Development - Green Belt boundary may need to be

changed to reflect this.

Comments: The Green belt Boundary covers part of the road accessing this

new development. The Green Belt should be amended to

reflect the urban area.

Location: Loch Road, Bridge of Weir