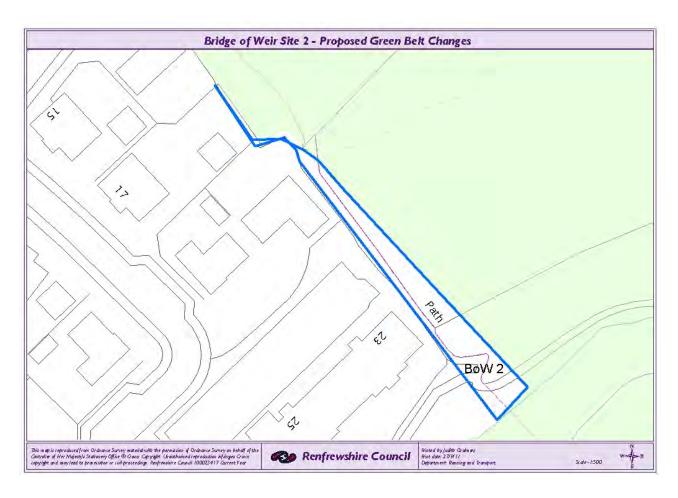

Local Plan Policy: H1: General Residential Policy

Reason for Identification: New Development - Green Belt boundary needs to be changed

to reflect this.

Comments: Planning permission was granted in 2004 for 15 detached

dwelling houses and 34 flats. Bridge of Weir site 2 was outside the planning application boundary. The Green Belt boundary should be extended up to the boundary of the urban area as the residential development provides a definitive Green Belt

boundary.

Recommendation: Add to Green Belt.

Location: Bowling Club, Moss Road, Bridge of Weir, PA11 3LY

Local Plan Policy: H1: General Residential Policy and Policy GB1: Green Belt

Reason for Identification: To establish a definable Green Belt boundary small areas may