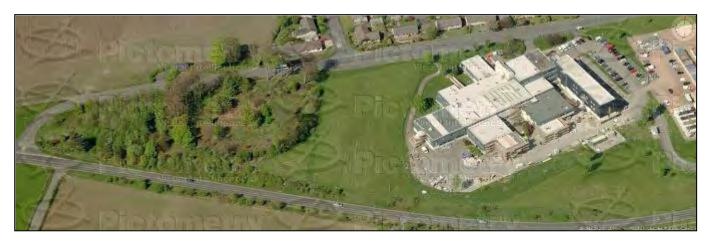

Location: Land to the south of Ingliston Drive, PA7 5JS.

Local Plan Policy: Policy GB1: Green Belt

Reason for Identification: This land is an irregular shape and does not follow any

definable boundary.

Comments: On site there is no clear definitive boundary between the H3

and Green Belt Boundary. To ensure there is a logical boundary it is recommended that this area is removed from the Green Belt as it relates more appropriately to the existing

residential use.

Location: Land to the north east of Blantyre Drive, Bishopton, PA7 5LS.