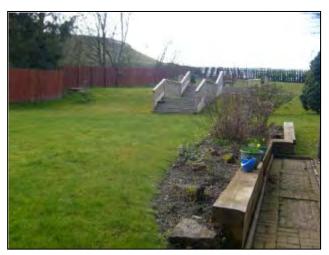

B Providing a clear boundary using physical features; or

C Incorporating land which forms a natural part of the Green belt.

The detailed description for each site contains a map illustrating the site's location and where available oblique aerial photography and photographs taken from the site visits. There is a brief description, illustrating why the site was selected and then site visit and planning history comments. The description then concludes with the recommendations on whether the site is required to be included or removed from the Green Belt designation.