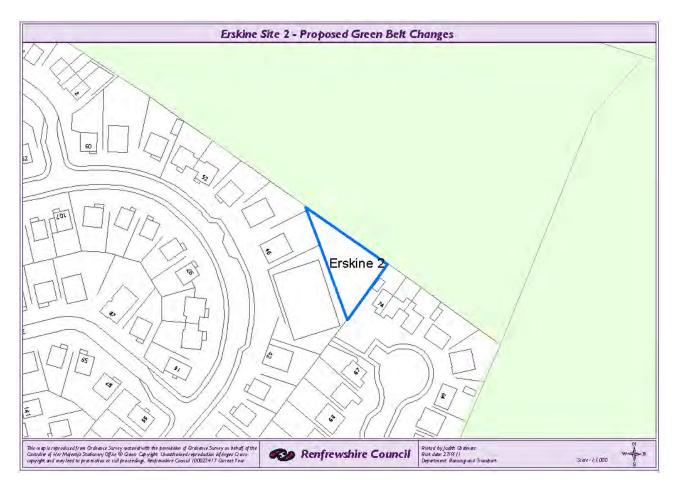

## **Erskine Site 2**

Location: Land to the north east of 46 Flures Drive, PA8 7DG.

Local Plan Policy: H1: General Residential Policy

Reason for Identification: Aerial photography indicates that this is an undeveloped area