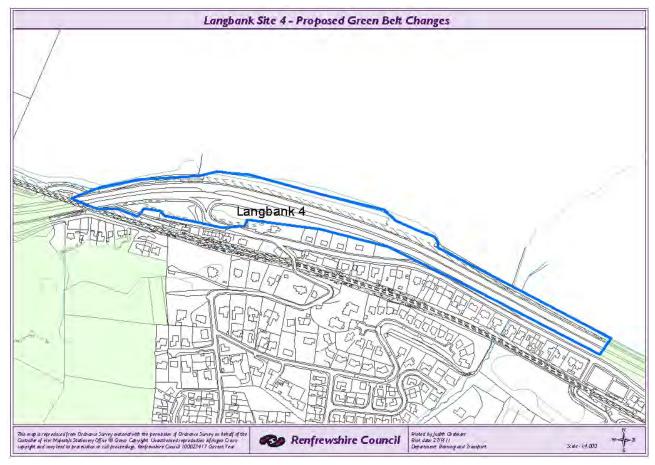

# Site Summary

| Site Number | Site Address                                                       | Changes Proposed                                                       | Category |
|-------------|--------------------------------------------------------------------|------------------------------------------------------------------------|----------|
| Bishopton 1 | Land to the south of Ingliston Drive, Bishopton, PA7 5JS.          | Remove from Green Belt                                                 | В        |
| Bishopton 2 | Land to the north east of Blantyre Drive, Bishopton, PA7 5LS.      | Add to Green belt                                                      | B and C  |
| Bishopton 3 | Land to the rear of 18-30 Campbell Avenue, Bishopton, PA7 5DA.     | Remove from Green Belt                                                 | В        |
| Bishopton 4 | Land to the rear of 2-12 Balmoral Drive, Bishopton, PA7 5HR.       | Add to Green Belt                                                      | B and C  |
| Bishopton 5 | Ailsa Lodge, Erskine Ferry Road, Bishopton, PA7 5PP                | Add to Green Belt.                                                     | В        |
| BoW 1       | Loch Road, Bridge of Weir                                          | Remove from Green Belt                                                 | В        |
| BoW 2       | Loch Road, Bridge of Weir                                          | Add to Green Belt                                                      | В        |
| BoW 3       | Bowling Club, Moss Road, Bridge of Weir, PA11 3LY                  | Add part of site 3 to Green Belt and remove the other part of the site | В        |
| BoW 4       | Land to the east of 81 and 83, Hazelwood Road, Bridge of Weir      | Remove from Green Belt                                                 | A and B  |
| Elderslie 1 | Land to the west of Patrickbank Wynd, Elderslie, PA5 9US.          | Remove from Green Belt                                                 | A and B  |
| Elderslie 2 | Land to the south west of Patrickbank Gardens, Elderslie, PA5 9UF. | Remove from Green Belt                                                 | А        |
| Elderslie 3 | Area of open space to the south of Main Road, Elderslie, PA5 9BQ.  | Remove from Green Belt                                                 | В        |
| Elderslie 4 | Land to the east of 17B Main Road, Elderslie, PA5 9BQ.             | Remove from Green Belt                                                 | A and B  |
| Erskine 1   | Land at the disused Park Quay, Erskine.                            | The Green Belt will be amended to reflect the Erskine Masterplan       |          |
| Erskine 2   | Land to the north east of 46 Flures Drive, Erskine, PA8 7DG.       | Add to Green Belt                                                      | В        |
| Houston 1   | Land at Gryffe High, Houston, PA6 7EB                              | Remove from Green Belt                                                 | В        |
| Houston 2   | Surgery, Kirk Road, Houston, PA6 7AR.                              | Remove from Green Belt                                                 | A and B  |
| Houston 3   | Land to the west of Bridge of Weir Road, Houston                   | Add to the Green Belt                                                  | С        |
| Houston 4   | Land at Back O Hill Farm, Houston, PA6 7BY                         | Remove from Green Belt                                                 | А        |
| Houston 5   | Land to the south of Brierie-Hill Road, Houston, PA6 7AD           | Add to Green Belt                                                      | B and C  |
| Houston 6   | Land to the east of Fulton Drive, Houston, PA6 7NT.                | Add to Green Belt                                                      | В        |
| Howwood 1   | Land to the rear of 19-23 Bowfield Way, Howwood, PA9 1BF.          | Add to Green belt                                                      | B and C  |
| Johnstone 1 | Land at Morrison's, Napier Street, Johnstone, PA5 8SF.             | Remove from Green Belt                                                 | A and B  |

| Land at Adams House, Auchonologment Poad, Johnstone, DAS ONLY             | Pomovo from Groon Rolt                                                                                                                                                                                                                                                                                                                                                                                                                                                                                                                                                                                                                                                                                                                                                                                                                        | В                                                                                                                                                                                                                                                                                                                                                                                                                                                                                                                                                                                                                                                                                                                                                                                                                                                                                                                                                                                                                                                                                                                                                                                                                                                                                                                                                                                                                                                                                                                                                                                                                                                              |
|---------------------------------------------------------------------------|-----------------------------------------------------------------------------------------------------------------------------------------------------------------------------------------------------------------------------------------------------------------------------------------------------------------------------------------------------------------------------------------------------------------------------------------------------------------------------------------------------------------------------------------------------------------------------------------------------------------------------------------------------------------------------------------------------------------------------------------------------------------------------------------------------------------------------------------------|----------------------------------------------------------------------------------------------------------------------------------------------------------------------------------------------------------------------------------------------------------------------------------------------------------------------------------------------------------------------------------------------------------------------------------------------------------------------------------------------------------------------------------------------------------------------------------------------------------------------------------------------------------------------------------------------------------------------------------------------------------------------------------------------------------------------------------------------------------------------------------------------------------------------------------------------------------------------------------------------------------------------------------------------------------------------------------------------------------------------------------------------------------------------------------------------------------------------------------------------------------------------------------------------------------------------------------------------------------------------------------------------------------------------------------------------------------------------------------------------------------------------------------------------------------------------------------------------------------------------------------------------------------------|
|                                                                           |                                                                                                                                                                                                                                                                                                                                                                                                                                                                                                                                                                                                                                                                                                                                                                                                                                               |                                                                                                                                                                                                                                                                                                                                                                                                                                                                                                                                                                                                                                                                                                                                                                                                                                                                                                                                                                                                                                                                                                                                                                                                                                                                                                                                                                                                                                                                                                                                                                                                                                                                |
| North of Greenock Road, adjacent to shore line and Railway, Langbank.     | Add to Green Belt                                                                                                                                                                                                                                                                                                                                                                                                                                                                                                                                                                                                                                                                                                                                                                                                                             | B and C                                                                                                                                                                                                                                                                                                                                                                                                                                                                                                                                                                                                                                                                                                                                                                                                                                                                                                                                                                                                                                                                                                                                                                                                                                                                                                                                                                                                                                                                                                                                                                                                                                                        |
| South of Mary Park Road, Langbank.                                        | Add to Green Belt                                                                                                                                                                                                                                                                                                                                                                                                                                                                                                                                                                                                                                                                                                                                                                                                                             | B and C                                                                                                                                                                                                                                                                                                                                                                                                                                                                                                                                                                                                                                                                                                                                                                                                                                                                                                                                                                                                                                                                                                                                                                                                                                                                                                                                                                                                                                                                                                                                                                                                                                                        |
| South of Mary Park Road, Langbank                                         | Add to Green Belt                                                                                                                                                                                                                                                                                                                                                                                                                                                                                                                                                                                                                                                                                                                                                                                                                             | С                                                                                                                                                                                                                                                                                                                                                                                                                                                                                                                                                                                                                                                                                                                                                                                                                                                                                                                                                                                                                                                                                                                                                                                                                                                                                                                                                                                                                                                                                                                                                                                                                                                              |
| Greenock Road, Langbank                                                   | Add to Green Belt                                                                                                                                                                                                                                                                                                                                                                                                                                                                                                                                                                                                                                                                                                                                                                                                                             | B and C                                                                                                                                                                                                                                                                                                                                                                                                                                                                                                                                                                                                                                                                                                                                                                                                                                                                                                                                                                                                                                                                                                                                                                                                                                                                                                                                                                                                                                                                                                                                                                                                                                                        |
| Ormidale, Seath Avenue, Langbank, PA14 6YA                                | Remove from Green Belt                                                                                                                                                                                                                                                                                                                                                                                                                                                                                                                                                                                                                                                                                                                                                                                                                        | В                                                                                                                                                                                                                                                                                                                                                                                                                                                                                                                                                                                                                                                                                                                                                                                                                                                                                                                                                                                                                                                                                                                                                                                                                                                                                                                                                                                                                                                                                                                                                                                                                                                              |
| South of Main Road, Langbank.                                             | Remove from Green Belt                                                                                                                                                                                                                                                                                                                                                                                                                                                                                                                                                                                                                                                                                                                                                                                                                        | Α                                                                                                                                                                                                                                                                                                                                                                                                                                                                                                                                                                                                                                                                                                                                                                                                                                                                                                                                                                                                                                                                                                                                                                                                                                                                                                                                                                                                                                                                                                                                                                                                                                                              |
| Land to the west of Linwood Industrial Estate and the south of the A737.  | Add to the Green belt                                                                                                                                                                                                                                                                                                                                                                                                                                                                                                                                                                                                                                                                                                                                                                                                                         | В                                                                                                                                                                                                                                                                                                                                                                                                                                                                                                                                                                                                                                                                                                                                                                                                                                                                                                                                                                                                                                                                                                                                                                                                                                                                                                                                                                                                                                                                                                                                                                                                                                                              |
| Land to the North West of 4-14 Waterston Way, Lochwinnoch, PA12 4EQ.      | Remove from the Green Belt                                                                                                                                                                                                                                                                                                                                                                                                                                                                                                                                                                                                                                                                                                                                                                                                                    | Α                                                                                                                                                                                                                                                                                                                                                                                                                                                                                                                                                                                                                                                                                                                                                                                                                                                                                                                                                                                                                                                                                                                                                                                                                                                                                                                                                                                                                                                                                                                                                                                                                                                              |
| Land to the north west of Fauldhead, Johnshill, Lochwinnoch, PA12 4EH.    | Remove from the Green Belt                                                                                                                                                                                                                                                                                                                                                                                                                                                                                                                                                                                                                                                                                                                                                                                                                    | В                                                                                                                                                                                                                                                                                                                                                                                                                                                                                                                                                                                                                                                                                                                                                                                                                                                                                                                                                                                                                                                                                                                                                                                                                                                                                                                                                                                                                                                                                                                                                                                                                                                              |
| Land at Parkhill Holdings, Lochwinnoch, PA12 4HH.                         | Add to Green Belt                                                                                                                                                                                                                                                                                                                                                                                                                                                                                                                                                                                                                                                                                                                                                                                                                             | С                                                                                                                                                                                                                                                                                                                                                                                                                                                                                                                                                                                                                                                                                                                                                                                                                                                                                                                                                                                                                                                                                                                                                                                                                                                                                                                                                                                                                                                                                                                                                                                                                                                              |
| Land at Parkhill Holdings, Lochwinnoch, PA12 4HH.                         | Add to Green Belt                                                                                                                                                                                                                                                                                                                                                                                                                                                                                                                                                                                                                                                                                                                                                                                                                             | С                                                                                                                                                                                                                                                                                                                                                                                                                                                                                                                                                                                                                                                                                                                                                                                                                                                                                                                                                                                                                                                                                                                                                                                                                                                                                                                                                                                                                                                                                                                                                                                                                                                              |
| Land to the north west of Dee Crescent, Paisley, PA2 0QT.                 | Add and remove from the Green Belt.                                                                                                                                                                                                                                                                                                                                                                                                                                                                                                                                                                                                                                                                                                                                                                                                           | В                                                                                                                                                                                                                                                                                                                                                                                                                                                                                                                                                                                                                                                                                                                                                                                                                                                                                                                                                                                                                                                                                                                                                                                                                                                                                                                                                                                                                                                                                                                                                                                                                                                              |
| Gardens of 14 Nethercraigs Road, Paisley, PA2 8SW.                        | Remove from Green Belt.                                                                                                                                                                                                                                                                                                                                                                                                                                                                                                                                                                                                                                                                                                                                                                                                                       | В                                                                                                                                                                                                                                                                                                                                                                                                                                                                                                                                                                                                                                                                                                                                                                                                                                                                                                                                                                                                                                                                                                                                                                                                                                                                                                                                                                                                                                                                                                                                                                                                                                                              |
| Land to the east of Glenvilla Circle, Paisley, PA2 8TS.                   | Add to Green Belt                                                                                                                                                                                                                                                                                                                                                                                                                                                                                                                                                                                                                                                                                                                                                                                                                             | B and C                                                                                                                                                                                                                                                                                                                                                                                                                                                                                                                                                                                                                                                                                                                                                                                                                                                                                                                                                                                                                                                                                                                                                                                                                                                                                                                                                                                                                                                                                                                                                                                                                                                        |
| Ralston Golf Course and the garden of 32 Golf Drive, Paisley, PA1 3LA.    | Add and remove from the Green Belt.                                                                                                                                                                                                                                                                                                                                                                                                                                                                                                                                                                                                                                                                                                                                                                                                           | В                                                                                                                                                                                                                                                                                                                                                                                                                                                                                                                                                                                                                                                                                                                                                                                                                                                                                                                                                                                                                                                                                                                                                                                                                                                                                                                                                                                                                                                                                                                                                                                                                                                              |
| Land and Railway embankment to the south of Ralston Golf Course, PA2 7AN. | Add to Green Belt                                                                                                                                                                                                                                                                                                                                                                                                                                                                                                                                                                                                                                                                                                                                                                                                                             | В                                                                                                                                                                                                                                                                                                                                                                                                                                                                                                                                                                                                                                                                                                                                                                                                                                                                                                                                                                                                                                                                                                                                                                                                                                                                                                                                                                                                                                                                                                                                                                                                                                                              |
| Ralston Golf Course, Strathmore Avenue, Paisley, PA1 3DT.                 | Add to Green Belt                                                                                                                                                                                                                                                                                                                                                                                                                                                                                                                                                                                                                                                                                                                                                                                                                             | B and C                                                                                                                                                                                                                                                                                                                                                                                                                                                                                                                                                                                                                                                                                                                                                                                                                                                                                                                                                                                                                                                                                                                                                                                                                                                                                                                                                                                                                                                                                                                                                                                                                                                        |
| Car Park of the Normandy Hotel, Inchinnan Road, Renfrew, PA4 9EJ.         | Remove from Green Belt                                                                                                                                                                                                                                                                                                                                                                                                                                                                                                                                                                                                                                                                                                                                                                                                                        | В                                                                                                                                                                                                                                                                                                                                                                                                                                                                                                                                                                                                                                                                                                                                                                                                                                                                                                                                                                                                                                                                                                                                                                                                                                                                                                                                                                                                                                                                                                                                                                                                                                                              |
|                                                                           | South of Mary Park Road, Langbank Greenock Road, Langbank Ormidale, Seath Avenue, Langbank, PA14 6YA South of Main Road, Langbank. Land to the west of Linwood Industrial Estate and the south of the A737. Land to the North West of 4-14 Waterston Way, Lochwinnoch, PA12 4EQ. Land to the north west of Fauldhead, Johnshill, Lochwinnoch, PA12 4EH. Land at Parkhill Holdings, Lochwinnoch, PA12 4HH. Land at Parkhill Holdings, Lochwinnoch, PA12 4HH. Land to the north west of Dee Crescent, Paisley, PA2 0QT.  Gardens of 14 Nethercraigs Road, Paisley, PA2 8SW. Land to the east of Glenvilla Circle, Paisley, PA2 8TS.  Ralston Golf Course and the garden of 32 Golf Drive, Paisley, PA1 3LA. Land and Railway embankment to the south of Ralston Golf Course, PA2 7AN. Ralston Golf Course, Strathmore Avenue, Paisley, PA1 3DT. | North of Greenock Road, adjacent to shore line and Railway, Langbank.  South of Mary Park Road, Langbank.  South of Mary Park Road, Langbank  Greenock Road, Langbank  Ormidale, Seath Avenue, Langbank, PA14 6YA  South of Main Road, Langbank, PA14 6YA  Remove from Green Belt  South of Main Road, Langbank.  Land to the west of Linwood Industrial Estate and the south of the A737.  Land to the North West of 4-14 Waterston Way, Lochwinnoch, PA12 4EQ.  Land to the north west of Fauldhead, Johnshill, Lochwinnoch, PA12 4EH.  Land at Parkhill Holdings, Lochwinnoch, PA12 4HH.  Land at Parkhill Holdings, Lochwinnoch, PA12 4HH.  Land to the north west of Dee Crescent, Paisley, PA2 0QT.  Gardens of 14 Nethercraigs Road, Paisley, PA2 8SW.  Remove from Green Belt.  Add to Green Belt.  Add and remove from the Green Belt.  Add and remove from the Green Belt.  Add and remove from Green Belt.  Add to Green Belt.  Add and remove from the Green Belt.  Add and remove from Green Belt.  Add and remove from Green Belt.  Add and remove from Green Belt.  Add to Green Belt.  Add to Green Belt.  Add and remove from the Green Belt.  Add and remove from Green Belt.  Add and remove from the Green Belt.  Add to Green Belt.  Add to Green Belt. |