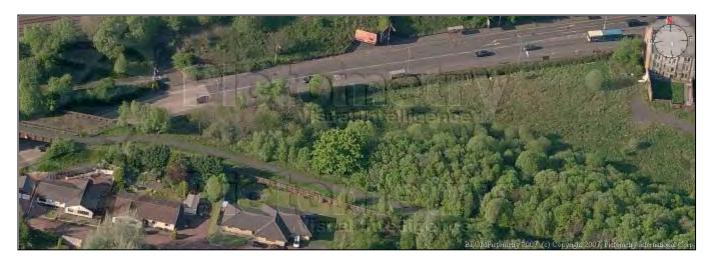

#### **Elderslie Site 3**

Location: Area of open space to the south of Main Road, Elderslie, PA5

9BQ.

Local Plan Policy: Policy GB1: Green Belt

Reason for Identification: From aerial photography the Green Belt does not appear to

follow a definable boundary, consideration should be given to the merits/ disadvantages of removing the site from the Green

Belt.

Comments: The current Green Belt does not follow a definable boundary.

A more definable boundary would be to remove the site from the Green Belt and for the boundary to follow the cycle path. It is therefore recommended that the site is removed from the

Green Belt and changed to a residential policy coverage.