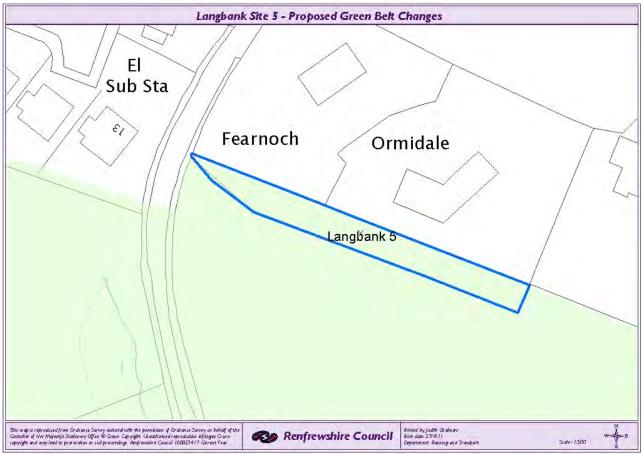

| Land at Adams House, Auchonologment Poad, Johnstone, DAS ONLY             | Pomovo from Groon Rolt                                                                                                                                                                                                                                                                                                                                                                                                                                                                                                                                                                                                                                                                                                                                                                                                                        | В                                                                                                                                                                                                                                                                                                                                                                                                                                                                                                                                                                                                                                                                                                                                                                                                                                                                                                                                                                                                                                                                                                                                                                                                                                                                                                                                                                                                                                                                                                                                                                                                                                                              |
|---------------------------------------------------------------------------|-----------------------------------------------------------------------------------------------------------------------------------------------------------------------------------------------------------------------------------------------------------------------------------------------------------------------------------------------------------------------------------------------------------------------------------------------------------------------------------------------------------------------------------------------------------------------------------------------------------------------------------------------------------------------------------------------------------------------------------------------------------------------------------------------------------------------------------------------|----------------------------------------------------------------------------------------------------------------------------------------------------------------------------------------------------------------------------------------------------------------------------------------------------------------------------------------------------------------------------------------------------------------------------------------------------------------------------------------------------------------------------------------------------------------------------------------------------------------------------------------------------------------------------------------------------------------------------------------------------------------------------------------------------------------------------------------------------------------------------------------------------------------------------------------------------------------------------------------------------------------------------------------------------------------------------------------------------------------------------------------------------------------------------------------------------------------------------------------------------------------------------------------------------------------------------------------------------------------------------------------------------------------------------------------------------------------------------------------------------------------------------------------------------------------------------------------------------------------------------------------------------------------|
|                                                                           |                                                                                                                                                                                                                                                                                                                                                                                                                                                                                                                                                                                                                                                                                                                                                                                                                                               |                                                                                                                                                                                                                                                                                                                                                                                                                                                                                                                                                                                                                                                                                                                                                                                                                                                                                                                                                                                                                                                                                                                                                                                                                                                                                                                                                                                                                                                                                                                                                                                                                                                                |
| North of Greenock Road, adjacent to shore line and Railway, Langbank.     | Add to Green Belt                                                                                                                                                                                                                                                                                                                                                                                                                                                                                                                                                                                                                                                                                                                                                                                                                             | B and C                                                                                                                                                                                                                                                                                                                                                                                                                                                                                                                                                                                                                                                                                                                                                                                                                                                                                                                                                                                                                                                                                                                                                                                                                                                                                                                                                                                                                                                                                                                                                                                                                                                        |
| South of Mary Park Road, Langbank.                                        | Add to Green Belt                                                                                                                                                                                                                                                                                                                                                                                                                                                                                                                                                                                                                                                                                                                                                                                                                             | B and C                                                                                                                                                                                                                                                                                                                                                                                                                                                                                                                                                                                                                                                                                                                                                                                                                                                                                                                                                                                                                                                                                                                                                                                                                                                                                                                                                                                                                                                                                                                                                                                                                                                        |
| South of Mary Park Road, Langbank                                         | Add to Green Belt                                                                                                                                                                                                                                                                                                                                                                                                                                                                                                                                                                                                                                                                                                                                                                                                                             | С                                                                                                                                                                                                                                                                                                                                                                                                                                                                                                                                                                                                                                                                                                                                                                                                                                                                                                                                                                                                                                                                                                                                                                                                                                                                                                                                                                                                                                                                                                                                                                                                                                                              |
| Greenock Road, Langbank                                                   | Add to Green Belt                                                                                                                                                                                                                                                                                                                                                                                                                                                                                                                                                                                                                                                                                                                                                                                                                             | B and C                                                                                                                                                                                                                                                                                                                                                                                                                                                                                                                                                                                                                                                                                                                                                                                                                                                                                                                                                                                                                                                                                                                                                                                                                                                                                                                                                                                                                                                                                                                                                                                                                                                        |
| Ormidale, Seath Avenue, Langbank, PA14 6YA                                | Remove from Green Belt                                                                                                                                                                                                                                                                                                                                                                                                                                                                                                                                                                                                                                                                                                                                                                                                                        | В                                                                                                                                                                                                                                                                                                                                                                                                                                                                                                                                                                                                                                                                                                                                                                                                                                                                                                                                                                                                                                                                                                                                                                                                                                                                                                                                                                                                                                                                                                                                                                                                                                                              |
| South of Main Road, Langbank.                                             | Remove from Green Belt                                                                                                                                                                                                                                                                                                                                                                                                                                                                                                                                                                                                                                                                                                                                                                                                                        | Α                                                                                                                                                                                                                                                                                                                                                                                                                                                                                                                                                                                                                                                                                                                                                                                                                                                                                                                                                                                                                                                                                                                                                                                                                                                                                                                                                                                                                                                                                                                                                                                                                                                              |
| Land to the west of Linwood Industrial Estate and the south of the A737.  | Add to the Green belt                                                                                                                                                                                                                                                                                                                                                                                                                                                                                                                                                                                                                                                                                                                                                                                                                         | В                                                                                                                                                                                                                                                                                                                                                                                                                                                                                                                                                                                                                                                                                                                                                                                                                                                                                                                                                                                                                                                                                                                                                                                                                                                                                                                                                                                                                                                                                                                                                                                                                                                              |
| Land to the North West of 4-14 Waterston Way, Lochwinnoch, PA12 4EQ.      | Remove from the Green Belt                                                                                                                                                                                                                                                                                                                                                                                                                                                                                                                                                                                                                                                                                                                                                                                                                    | Α                                                                                                                                                                                                                                                                                                                                                                                                                                                                                                                                                                                                                                                                                                                                                                                                                                                                                                                                                                                                                                                                                                                                                                                                                                                                                                                                                                                                                                                                                                                                                                                                                                                              |
| Land to the north west of Fauldhead, Johnshill, Lochwinnoch, PA12 4EH.    | Remove from the Green Belt                                                                                                                                                                                                                                                                                                                                                                                                                                                                                                                                                                                                                                                                                                                                                                                                                    | В                                                                                                                                                                                                                                                                                                                                                                                                                                                                                                                                                                                                                                                                                                                                                                                                                                                                                                                                                                                                                                                                                                                                                                                                                                                                                                                                                                                                                                                                                                                                                                                                                                                              |
| Land at Parkhill Holdings, Lochwinnoch, PA12 4HH.                         | Add to Green Belt                                                                                                                                                                                                                                                                                                                                                                                                                                                                                                                                                                                                                                                                                                                                                                                                                             | С                                                                                                                                                                                                                                                                                                                                                                                                                                                                                                                                                                                                                                                                                                                                                                                                                                                                                                                                                                                                                                                                                                                                                                                                                                                                                                                                                                                                                                                                                                                                                                                                                                                              |
| Land at Parkhill Holdings, Lochwinnoch, PA12 4HH.                         | Add to Green Belt                                                                                                                                                                                                                                                                                                                                                                                                                                                                                                                                                                                                                                                                                                                                                                                                                             | С                                                                                                                                                                                                                                                                                                                                                                                                                                                                                                                                                                                                                                                                                                                                                                                                                                                                                                                                                                                                                                                                                                                                                                                                                                                                                                                                                                                                                                                                                                                                                                                                                                                              |
| Land to the north west of Dee Crescent, Paisley, PA2 0QT.                 | Add and remove from the Green Belt.                                                                                                                                                                                                                                                                                                                                                                                                                                                                                                                                                                                                                                                                                                                                                                                                           | В                                                                                                                                                                                                                                                                                                                                                                                                                                                                                                                                                                                                                                                                                                                                                                                                                                                                                                                                                                                                                                                                                                                                                                                                                                                                                                                                                                                                                                                                                                                                                                                                                                                              |
| Gardens of 14 Nethercraigs Road, Paisley, PA2 8SW.                        | Remove from Green Belt.                                                                                                                                                                                                                                                                                                                                                                                                                                                                                                                                                                                                                                                                                                                                                                                                                       | В                                                                                                                                                                                                                                                                                                                                                                                                                                                                                                                                                                                                                                                                                                                                                                                                                                                                                                                                                                                                                                                                                                                                                                                                                                                                                                                                                                                                                                                                                                                                                                                                                                                              |
| Land to the east of Glenvilla Circle, Paisley, PA2 8TS.                   | Add to Green Belt                                                                                                                                                                                                                                                                                                                                                                                                                                                                                                                                                                                                                                                                                                                                                                                                                             | B and C                                                                                                                                                                                                                                                                                                                                                                                                                                                                                                                                                                                                                                                                                                                                                                                                                                                                                                                                                                                                                                                                                                                                                                                                                                                                                                                                                                                                                                                                                                                                                                                                                                                        |
| Ralston Golf Course and the garden of 32 Golf Drive, Paisley, PA1 3LA.    | Add and remove from the Green Belt.                                                                                                                                                                                                                                                                                                                                                                                                                                                                                                                                                                                                                                                                                                                                                                                                           | В                                                                                                                                                                                                                                                                                                                                                                                                                                                                                                                                                                                                                                                                                                                                                                                                                                                                                                                                                                                                                                                                                                                                                                                                                                                                                                                                                                                                                                                                                                                                                                                                                                                              |
| Land and Railway embankment to the south of Ralston Golf Course, PA2 7AN. | Add to Green Belt                                                                                                                                                                                                                                                                                                                                                                                                                                                                                                                                                                                                                                                                                                                                                                                                                             | В                                                                                                                                                                                                                                                                                                                                                                                                                                                                                                                                                                                                                                                                                                                                                                                                                                                                                                                                                                                                                                                                                                                                                                                                                                                                                                                                                                                                                                                                                                                                                                                                                                                              |
| Ralston Golf Course, Strathmore Avenue, Paisley, PA1 3DT.                 | Add to Green Belt                                                                                                                                                                                                                                                                                                                                                                                                                                                                                                                                                                                                                                                                                                                                                                                                                             | B and C                                                                                                                                                                                                                                                                                                                                                                                                                                                                                                                                                                                                                                                                                                                                                                                                                                                                                                                                                                                                                                                                                                                                                                                                                                                                                                                                                                                                                                                                                                                                                                                                                                                        |
| Car Park of the Normandy Hotel, Inchinnan Road, Renfrew, PA4 9EJ.         | Remove from Green Belt                                                                                                                                                                                                                                                                                                                                                                                                                                                                                                                                                                                                                                                                                                                                                                                                                        | В                                                                                                                                                                                                                                                                                                                                                                                                                                                                                                                                                                                                                                                                                                                                                                                                                                                                                                                                                                                                                                                                                                                                                                                                                                                                                                                                                                                                                                                                                                                                                                                                                                                              |
|                                                                           | South of Mary Park Road, Langbank Greenock Road, Langbank Ormidale, Seath Avenue, Langbank, PA14 6YA South of Main Road, Langbank. Land to the west of Linwood Industrial Estate and the south of the A737. Land to the North West of 4-14 Waterston Way, Lochwinnoch, PA12 4EQ. Land to the north west of Fauldhead, Johnshill, Lochwinnoch, PA12 4EH. Land at Parkhill Holdings, Lochwinnoch, PA12 4HH. Land at Parkhill Holdings, Lochwinnoch, PA12 4HH. Land to the north west of Dee Crescent, Paisley, PA2 0QT.  Gardens of 14 Nethercraigs Road, Paisley, PA2 8SW. Land to the east of Glenvilla Circle, Paisley, PA2 8TS.  Ralston Golf Course and the garden of 32 Golf Drive, Paisley, PA1 3LA. Land and Railway embankment to the south of Ralston Golf Course, PA2 7AN. Ralston Golf Course, Strathmore Avenue, Paisley, PA1 3DT. | North of Greenock Road, adjacent to shore line and Railway, Langbank.  South of Mary Park Road, Langbank.  South of Mary Park Road, Langbank  Greenock Road, Langbank  Ormidale, Seath Avenue, Langbank, PA14 6YA  South of Main Road, Langbank, PA14 6YA  Remove from Green Belt  South of Main Road, Langbank.  Land to the west of Linwood Industrial Estate and the south of the A737.  Land to the North West of 4-14 Waterston Way, Lochwinnoch, PA12 4EQ.  Land to the north west of Fauldhead, Johnshill, Lochwinnoch, PA12 4EH.  Land at Parkhill Holdings, Lochwinnoch, PA12 4HH.  Land at Parkhill Holdings, Lochwinnoch, PA12 4HH.  Land to the north west of Dee Crescent, Paisley, PA2 0QT.  Gardens of 14 Nethercraigs Road, Paisley, PA2 8SW.  Remove from Green Belt.  Add to Green Belt.  Add and remove from the Green Belt.  Add and remove from the Green Belt.  Add and remove from Green Belt.  Add to Green Belt.  Add and remove from the Green Belt.  Add and remove from Green Belt.  Add and remove from Green Belt.  Add and remove from Green Belt.  Add to Green Belt.  Add to Green Belt.  Add and remove from the Green Belt.  Add and remove from Green Belt.  Add and remove from the Green Belt.  Add to Green Belt.  Add to Green Belt. |