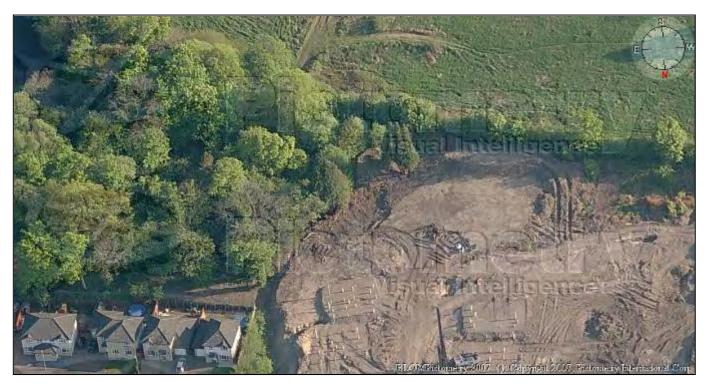

he site it appears that the

original planning consent for the dwellings included all of this garden area. As such the site should be removed from the

Green Belt.

Recommendation: Remove from Green Belt.









Location: Land to the east of Glenvilla Circle, Paisley, PA2 8TS.

Local Plan Policy: H1: General Residential Policy

Reason for Identification: There has been a recent residential development and the

Green Belt requires to be reviewed to reflect this.

Comments: The existing Green Belt boundary reflects the previous

ownership of the site. Planning permission was granted 2006 for the erection of 95 detached dwelling houses at the former cattle market site on Glenfield Road under reference no. 05/0396/PP. Application number 07/0956/PP amended the

layout of this application.













Location: Ralston Golf Course and the garden of 32 Golf Drive, Paisley,

PA1 3LA.

Local Plan Policy: H1: General Residential Policy and Policy GB1: Green Belt

Reason for Identification: Part of the garden of 32 Golf Drive is included within the Green

Belt and part of the corner of the golf course is excluded.

Comments: Planning permission was granted in 2001 (Application number

01/0876/PP) for the erection of 13 dwelling houses and associated road and footpath. This development has been completed and the Green Belt boundary is required to be

amended to reflect the residential development.

Recommendation: Add and remove from the Green Belt.









Location: Land and Railway embankment to the south of Ralston Golf

Course and to the north of Scott's Road, Paisley, PA2 7AN.