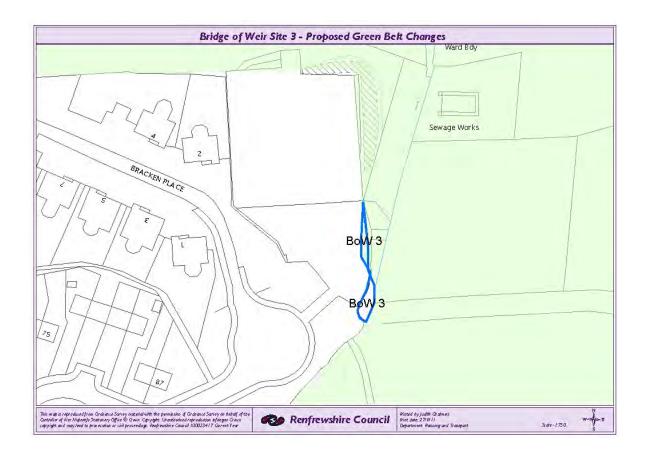

boundary.

Recommendation: Add to Green Belt.

Location: Bowling Club, Moss Road, Bridge of Weir, PA11 3LY

Local Plan Policy: H1: General Residential Policy and Policy GB1: Green Belt

Reason for Identification: To establish a definable Green Belt boundary small areas may

be required to be included and excluded from the Green Belt.

Comments: The Green Belt boundary is required to be altered to reflect the

urban area. The adjacent field boundary should be used.

Recommendation: Add part of site 3 to Green Belt and remove the other part of