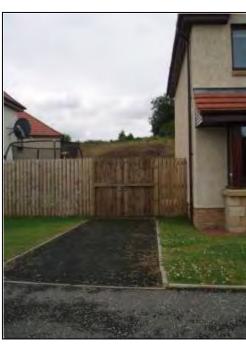

## **Elderslie Site 4**

Location: Land to the east of 17B Main Road, Elderslie, PA5 9BQ.

Local Plan Policy: Policy GB1: Green Belt

Reason for Identification: From aerial photography this area of land appears to form part

of the garden ground of 17B Main Road.

Comments: The site visit identified that this area forms part of the garden

ground of 17B Main Road and should be removed from the Green Belt. The land is enclosed by a fence and is maintained.

Recommendation: Remove from Green Belt