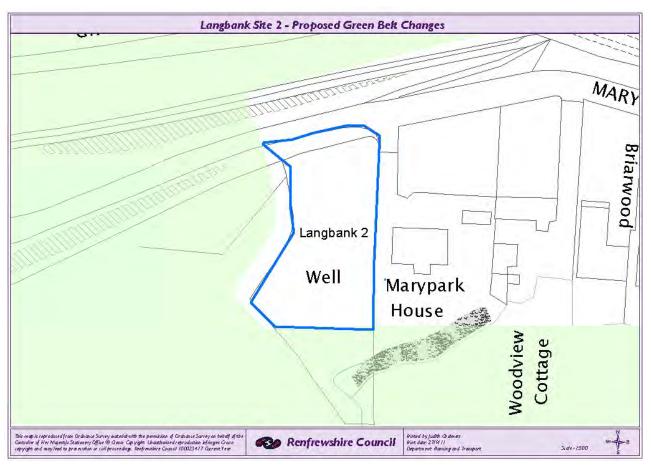

# Site Summary

| Site Number | Site Address                                                       | Changes Proposed                                                       | Category |
|-------------|--------------------------------------------------------------------|------------------------------------------------------------------------|----------|
| Bishopton 1 | Land to the south of Ingliston Drive, Bishopton, PA7 5JS.          | Remove from Green Belt                                                 | В        |
| Bishopton 2 | Land to the north east of Blantyre Drive, Bishopton, PA7 5LS.      | Add to Green belt                                                      | B and C  |
| Bishopton 3 | Land to the rear of 18-30 Campbell Avenue, Bishopton, PA7 5DA.     | Remove from Green Belt                                                 | В        |
| Bishopton 4 | Land to the rear of 2-12 Balmoral Drive, Bishopton, PA7 5HR.       | Add to Green Belt                                                      | B and C  |
| Bishopton 5 | Ailsa Lodge, Erskine Ferry Road, Bishopton, PA7 5PP                | Add to Green Belt.                                                     | В        |
| BoW 1       | Loch Road, Bridge of Weir                                          | Remove from Green Belt                                                 | В        |
| BoW 2       | Loch Road, Bridge of Weir                                          | Add to Green Belt                                                      | В        |
| BoW 3       | Bowling Club, Moss Road, Bridge of Weir, PA11 3LY                  | Add part of site 3 to Green Belt and remove the other part of the site | В        |
| BoW 4       | Land to the east of 81 and 83, Hazelwood Road, Bridge of Weir      | Remove from Green Belt                                                 | A and B  |
| Elderslie 1 | Land to the west of Patrickbank Wynd, Elderslie, PA5 9US.          | Remove from Green Belt                                                 | A and B  |
| Elderslie 2 | Land to the south west of Patrickbank Gardens, Elderslie, PA5 9UF. | Remove from Green Belt                                                 | А        |
| Elderslie 3 | Area of open space to the south of Main Road, Elderslie, PA5 9BQ.  | Remove from Green Belt                                                 | В        |
| Elderslie 4 | Land to the east of 17B Main Road, Elderslie, PA5 9BQ.             | Remove from Green Belt                                                 | A and B  |
| Erskine 1   | Land at the disused Park Quay, Erskine.                            | The Green Belt will be amended to reflect the Erskine Masterplan       |          |
| Erskine 2   | Land to the north east of 46 Flures Drive, Erskine, PA8 7DG.       | Add to Green Belt                                                      | В        |
| Houston 1   | Land at Gryffe High, Houston, PA6 7EB                              | Remove from Green Belt                                                 | В        |
| Houston 2   | Surgery, Kirk Road, Houston, PA6 7AR.                              | Remove from Green Belt                                                 | A and B  |
| Houston 3   | Land to the west of Bridge of Weir Road, Houston                   | Add to the Green Belt                                                  | С        |
| Houston 4   | Land at Back O Hill Farm, Houston, PA6 7BY                         | Remove from Green Belt                                                 | А        |
| Houston 5   | Land to the south of Brierie-Hill Road, Houston, PA6 7AD           | Add to Green Belt                                                      | B and C  |
| Houston 6   | Land to the east of Fulton Drive, Houston, PA6 7NT.                | Add to Green Belt                                                      | В        |
| Howwood 1   | Land to the rear of 19-23 Bowfield Way, Howwood, PA9 1BF.          | Add to Green belt                                                      | B and C  |
| Johnstone 1 | Land at Morrison's, Napier Street, Johnstone, PA5 8SF.             | Remove from Green Belt                                                 | A and B  |

| Land at Adams House, Auchonologment Poad, Johnstone, DAS ONLY             | Pomovo from Groon Rolt                                                                                                                                                                                                                                                                                                                                                                                                                                                                                                                                                                                                                                                                                                                                                                                                                        | В                                                                                                                                                                                                                                                                                                                                                                                                                                                                                                                                                                                                                                                                                                                                                                                                                                                                                                                                                                                                                                                                                                                                                                                                                                                                                                                                                                                                                                                                                                                                                                                                                                                              |
|---------------------------------------------------------------------------|-----------------------------------------------------------------------------------------------------------------------------------------------------------------------------------------------------------------------------------------------------------------------------------------------------------------------------------------------------------------------------------------------------------------------------------------------------------------------------------------------------------------------------------------------------------------------------------------------------------------------------------------------------------------------------------------------------------------------------------------------------------------------------------------------------------------------------------------------|----------------------------------------------------------------------------------------------------------------------------------------------------------------------------------------------------------------------------------------------------------------------------------------------------------------------------------------------------------------------------------------------------------------------------------------------------------------------------------------------------------------------------------------------------------------------------------------------------------------------------------------------------------------------------------------------------------------------------------------------------------------------------------------------------------------------------------------------------------------------------------------------------------------------------------------------------------------------------------------------------------------------------------------------------------------------------------------------------------------------------------------------------------------------------------------------------------------------------------------------------------------------------------------------------------------------------------------------------------------------------------------------------------------------------------------------------------------------------------------------------------------------------------------------------------------------------------------------------------------------------------------------------------------|
|                                                                           |                                                                                                                                                                                                                                                                                                                                                                                                                                                                                                                                                                                                                                                                                                                                                                                                                                               |                                                                                                                                                                                                                                                                                                                                                                                                                                                                                                                                                                                                                                                                                                                                                                                                                                                                                                                                                                                                                                                                                                                                                                                                                                                                                                                                                                                                                                                                                                                                                                                                                                                                |
| North of Greenock Road, adjacent to shore line and Railway, Langbank.     | Add to Green Belt                                                                                                                                                                                                                                                                                                                                                                                                                                                                                                                                                                                                                                                                                                                                                                                                                             | B and C                                                                                                                                                                                                                                                                                                                                                                                                                                                                                                                                                                                                                                                                                                                                                                                                                                                                                                                                                                                                                                                                                                                                                                                                                                                                                                                                                                                                                                                                                                                                                                                                                                                        |
| South of Mary Park Road, Langbank.                                        | Add to Green Belt                                                                                                                                                                                                                                                                                                                                                                                                                                                                                                                                                                                                                                                                                                                                                                                                                             | B and C                                                                                                                                                                                                                                                                                                                                                                                                                                                                                                                                                                                                                                                                                                                                                                                                                                                                                                                                                                                                                                                                                                                                                                                                                                                                                                                                                                                                                                                                                                                                                                                                                                                        |
| South of Mary Park Road, Langbank                                         | Add to Green Belt                                                                                                                                                                                                                                                                                                                                                                                                                                                                                                                                                                                                                                                                                                                                                                                                                             | С                                                                                                                                                                                                                                                                                                                                                                                                                                                                                                                                                                                                                                                                                                                                                                                                                                                                                                                                                                                                                                                                                                                                                                                                                                                                                                                                                                                                                                                                                                                                                                                                                                                              |
| Greenock Road, Langbank                                                   | Add to Green Belt                                                                                                                                                                                                                                                                                                                                                                                                                                                                                                                                                                                                                                                                                                                                                                                                                             | B and C                                                                                                                                                                                                                                                                                                                                                                                                                                                                                                                                                                                                                                                                                                                                                                                                                                                                                                                                                                                                                                                                                                                                                                                                                                                                                                                                                                                                                                                                                                                                                                                                                                                        |
| Ormidale, Seath Avenue, Langbank, PA14 6YA                                | Remove from Green Belt                                                                                                                                                                                                                                                                                                                                                                                                                                                                                                                                                                                                                                                                                                                                                                                                                        | В                                                                                                                                                                                                                                                                                                                                                                                                                                                                                                                                                                                                                                                                                                                                                                                                                                                                                                                                                                                                                                                                                                                                                                                                                                                                                                                                                                                                                                                                                                                                                                                                                                                              |
| South of Main Road, Langbank.                                             | Remove from Green Belt                                                                                                                                                                                                                                                                                                                                                                                                                                                                                                                                                                                                                                                                                                                                                                                                                        | Α                                                                                                                                                                                                                                                                                                                                                                                                                                                                                                                                                                                                                                                                                                                                                                                                                                                                                                                                                                                                                                                                                                                                                                                                                                                                                                                                                                                                                                                                                                                                                                                                                                                              |
| Land to the west of Linwood Industrial Estate and the south of the A737.  | Add to the Green belt                                                                                                                                                                                                                                                                                                                                                                                                                                                                                                                                                                                                                                                                                                                                                                                                                         | В                                                                                                                                                                                                                                                                                                                                                                                                                                                                                                                                                                                                                                                                                                                                                                                                                                                                                                                                                                                                                                                                                                                                                                                                                                                                                                                                                                                                                                                                                                                                                                                                                                                              |
| Land to the North West of 4-14 Waterston Way, Lochwinnoch, PA12 4EQ.      | Remove from the Green Belt                                                                                                                                                                                                                                                                                                                                                                                                                                                                                                                                                                                                                                                                                                                                                                                                                    | Α                                                                                                                                                                                                                                                                                                                                                                                                                                                                                                                                                                                                                                                                                                                                                                                                                                                                                                                                                                                                                                                                                                                                                                                                                                                                                                                                                                                                                                                                                                                                                                                                                                                              |
| Land to the north west of Fauldhead, Johnshill, Lochwinnoch, PA12 4EH.    | Remove from the Green Belt                                                                                                                                                                                                                                                                                                                                                                                                                                                                                                                                                                                                                                                                                                                                                                                                                    | В                                                                                                                                                                                                                                                                                                                                                                                                                                                                                                                                                                                                                                                                                                                                                                                                                                                                                                                                                                                                                                                                                                                                                                                                                                                                                                                                                                                                                                                                                                                                                                                                                                                              |
| Land at Parkhill Holdings, Lochwinnoch, PA12 4HH.                         | Add to Green Belt                                                                                                                                                                                                                                                                                                                                                                                                                                                                                                                                                                                                                                                                                                                                                                                                                             | С                                                                                                                                                                                                                                                                                                                                                                                                                                                                                                                                                                                                                                                                                                                                                                                                                                                                                                                                                                                                                                                                                                                                                                                                                                                                                                                                                                                                                                                                                                                                                                                                                                                              |
| Land at Parkhill Holdings, Lochwinnoch, PA12 4HH.                         | Add to Green Belt                                                                                                                                                                                                                                                                                                                                                                                                                                                                                                                                                                                                                                                                                                                                                                                                                             | С                                                                                                                                                                                                                                                                                                                                                                                                                                                                                                                                                                                                                                                                                                                                                                                                                                                                                                                                                                                                                                                                                                                                                                                                                                                                                                                                                                                                                                                                                                                                                                                                                                                              |
| Land to the north west of Dee Crescent, Paisley, PA2 0QT.                 | Add and remove from the Green Belt.                                                                                                                                                                                                                                                                                                                                                                                                                                                                                                                                                                                                                                                                                                                                                                                                           | В                                                                                                                                                                                                                                                                                                                                                                                                                                                                                                                                                                                                                                                                                                                                                                                                                                                                                                                                                                                                                                                                                                                                                                                                                                                                                                                                                                                                                                                                                                                                                                                                                                                              |
| Gardens of 14 Nethercraigs Road, Paisley, PA2 8SW.                        | Remove from Green Belt.                                                                                                                                                                                                                                                                                                                                                                                                                                                                                                                                                                                                                                                                                                                                                                                                                       | В                                                                                                                                                                                                                                                                                                                                                                                                                                                                                                                                                                                                                                                                                                                                                                                                                                                                                                                                                                                                                                                                                                                                                                                                                                                                                                                                                                                                                                                                                                                                                                                                                                                              |
| Land to the east of Glenvilla Circle, Paisley, PA2 8TS.                   | Add to Green Belt                                                                                                                                                                                                                                                                                                                                                                                                                                                                                                                                                                                                                                                                                                                                                                                                                             | B and C                                                                                                                                                                                                                                                                                                                                                                                                                                                                                                                                                                                                                                                                                                                                                                                                                                                                                                                                                                                                                                                                                                                                                                                                                                                                                                                                                                                                                                                                                                                                                                                                                                                        |
| Ralston Golf Course and the garden of 32 Golf Drive, Paisley, PA1 3LA.    | Add and remove from the Green Belt.                                                                                                                                                                                                                                                                                                                                                                                                                                                                                                                                                                                                                                                                                                                                                                                                           | В                                                                                                                                                                                                                                                                                                                                                                                                                                                                                                                                                                                                                                                                                                                                                                                                                                                                                                                                                                                                                                                                                                                                                                                                                                                                                                                                                                                                                                                                                                                                                                                                                                                              |
| Land and Railway embankment to the south of Ralston Golf Course, PA2 7AN. | Add to Green Belt                                                                                                                                                                                                                                                                                                                                                                                                                                                                                                                                                                                                                                                                                                                                                                                                                             | В                                                                                                                                                                                                                                                                                                                                                                                                                                                                                                                                                                                                                                                                                                                                                                                                                                                                                                                                                                                                                                                                                                                                                                                                                                                                                                                                                                                                                                                                                                                                                                                                                                                              |
| Ralston Golf Course, Strathmore Avenue, Paisley, PA1 3DT.                 | Add to Green Belt                                                                                                                                                                                                                                                                                                                                                                                                                                                                                                                                                                                                                                                                                                                                                                                                                             | B and C                                                                                                                                                                                                                                                                                                                                                                                                                                                                                                                                                                                                                                                                                                                                                                                                                                                                                                                                                                                                                                                                                                                                                                                                                                                                                                                                                                                                                                                                                                                                                                                                                                                        |
| Car Park of the Normandy Hotel, Inchinnan Road, Renfrew, PA4 9EJ.         | Remove from Green Belt                                                                                                                                                                                                                                                                                                                                                                                                                                                                                                                                                                                                                                                                                                                                                                                                                        | В                                                                                                                                                                                                                                                                                                                                                                                                                                                                                                                                                                                                                                                                                                                                                                                                                                                                                                                                                                                                                                                                                                                                                                                                                                                                                                                                                                                                                                                                                                                                                                                                                                                              |
|                                                                           | South of Mary Park Road, Langbank Greenock Road, Langbank Ormidale, Seath Avenue, Langbank, PA14 6YA South of Main Road, Langbank. Land to the west of Linwood Industrial Estate and the south of the A737. Land to the North West of 4-14 Waterston Way, Lochwinnoch, PA12 4EQ. Land to the north west of Fauldhead, Johnshill, Lochwinnoch, PA12 4EH. Land at Parkhill Holdings, Lochwinnoch, PA12 4HH. Land at Parkhill Holdings, Lochwinnoch, PA12 4HH. Land to the north west of Dee Crescent, Paisley, PA2 0QT.  Gardens of 14 Nethercraigs Road, Paisley, PA2 8SW. Land to the east of Glenvilla Circle, Paisley, PA2 8TS.  Ralston Golf Course and the garden of 32 Golf Drive, Paisley, PA1 3LA. Land and Railway embankment to the south of Ralston Golf Course, PA2 7AN. Ralston Golf Course, Strathmore Avenue, Paisley, PA1 3DT. | North of Greenock Road, adjacent to shore line and Railway, Langbank.  South of Mary Park Road, Langbank.  South of Mary Park Road, Langbank  Greenock Road, Langbank  Ormidale, Seath Avenue, Langbank, PA14 6YA  South of Main Road, Langbank, PA14 6YA  Remove from Green Belt  South of Main Road, Langbank.  Land to the west of Linwood Industrial Estate and the south of the A737.  Land to the North West of 4-14 Waterston Way, Lochwinnoch, PA12 4EQ.  Land to the north west of Fauldhead, Johnshill, Lochwinnoch, PA12 4EH.  Land at Parkhill Holdings, Lochwinnoch, PA12 4HH.  Land at Parkhill Holdings, Lochwinnoch, PA12 4HH.  Land to the north west of Dee Crescent, Paisley, PA2 0QT.  Gardens of 14 Nethercraigs Road, Paisley, PA2 8SW.  Remove from Green Belt.  Add to Green Belt.  Add and remove from the Green Belt.  Add and remove from the Green Belt.  Add and remove from Green Belt.  Add to Green Belt.  Add and remove from the Green Belt.  Add and remove from Green Belt.  Add and remove from Green Belt.  Add and remove from Green Belt.  Add to Green Belt.  Add to Green Belt.  Add and remove from the Green Belt.  Add and remove from Green Belt.  Add and remove from the Green Belt.  Add to Green Belt.  Add to Green Belt. |