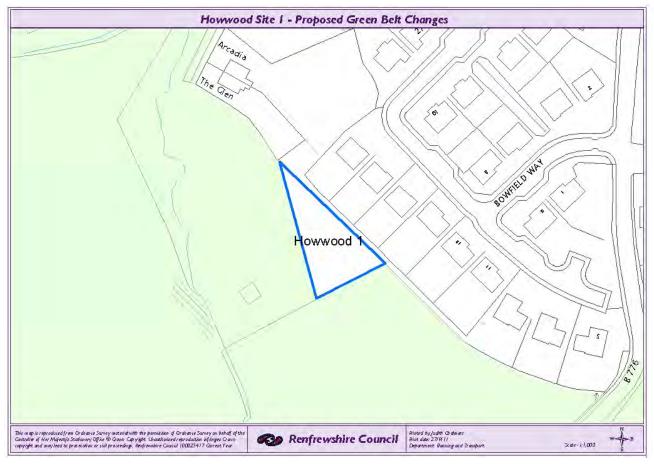

Location: Land to the south of Ingliston Drive, PA7 5JS.

Local Plan Policy: Policy GB1: Green Belt

Reason for Identification: This land is an irregular shape and does not follow any

definable boundary.

Comments: On site there is no clear definitive boundary between the H3

and Green Belt Boundary. To ensure there is a logical boundary it is recommended that this area is removed from the Green Belt as it relates more appropriately to the existing

residential use.

Location: Land to the north east of Blantyre Drive, Bishopton, PA7 5LS.