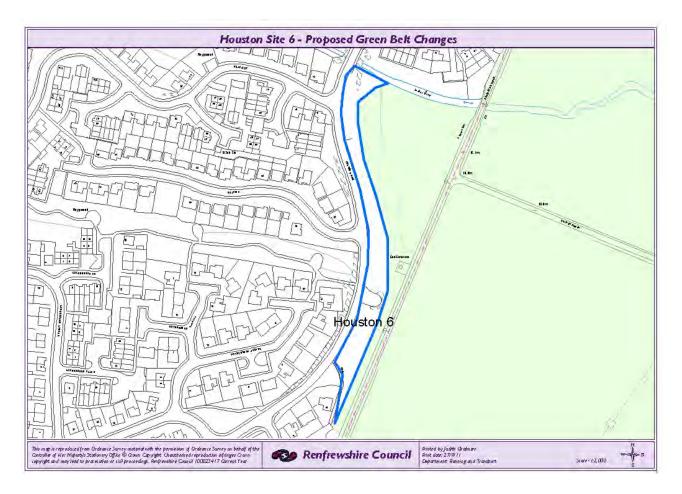

# Site Summary

| Site Number | Site Address                                                       | Changes Proposed                                                       | Category |
|-------------|--------------------------------------------------------------------|------------------------------------------------------------------------|----------|
| Bishopton 1 | Land to the south of Ingliston Drive, Bishopton, PA7 5JS.          | Remove from Green Belt                                                 | В        |
| Bishopton 2 | Land to the north east of Blantyre Drive, Bishopton, PA7 5LS.      | Add to Green belt                                                      | B and C  |
| Bishopton 3 | Land to the rear of 18-30 Campbell Avenue, Bishopton, PA7 5DA.     | Remove from Green Belt                                                 | В        |
| Bishopton 4 | Land to the rear of 2-12 Balmoral Drive, Bishopton, PA7 5HR.       | Add to Green Belt                                                      | B and C  |
| Bishopton 5 | Ailsa Lodge, Erskine Ferry Road, Bishopton, PA7 5PP                | Add to Green Belt.                                                     | В        |
| BoW 1       | Loch Road, Bridge of Weir                                          | Remove from Green Belt                                                 | В        |
| BoW 2       | Loch Road, Bridge of Weir                                          | Add to Green Belt                                                      | В        |
| BoW 3       | Bowling Club, Moss Road, Bridge of Weir, PA11 3LY                  | Add part of site 3 to Green Belt and remove the other part of the site | В        |
| BoW 4       | Land to the east of 81 and 83, Hazelwood Road, Bridge of Weir      | Remove from Green Belt                                                 | A and B  |
| Elderslie 1 | Land to the west of Patrickbank Wynd, Elderslie, PA5 9US.          | Remove from Green Belt                                                 | A and B  |
| Elderslie 2 | Land to the south west of Patrickbank Gardens, Elderslie, PA5 9UF. | Remove from Green Belt                                                 | А        |
| Elderslie 3 | Area of open space to the south of Main Road, Elderslie, PA5 9BQ.  | Remove from Green Belt                                                 | В        |
| Elderslie 4 | Land to the east of 17B Main Road, Elderslie, PA5 9BQ.             | Remove from Green Belt                                                 | A and B  |
| Erskine 1   | Land at the disused Park Quay, Erskine.                            | The Green Belt will be amended to reflect the Erskine Masterplan       |          |
| Erskine 2   | Land to the north east of 46 Flures Drive, Erskine, PA8 7DG.       | Add to Green Belt                                                      | В        |
| Houston 1   | Land at Gryffe High, Houston, PA6 7EB                              | Remove from Green Belt                                                 | В        |
| Houston 2   | Surgery, Kirk Road, Houston, PA6 7AR.                              | Remove from Green Belt                                                 | A and B  |
| Houston 3   | Land to the west of Bridge of Weir Road, Houston                   | Add to the Green Belt                                                  | С        |
| Houston 4   | Land at Back O Hill Farm, Houston, PA6 7BY                         | Remove from Green Belt                                                 | А        |
| Houston 5   | Land to the south of Brierie-Hill Road, Houston, PA6 7AD           | Add to Green Belt                                                      | B and C  |
| Houston 6   | Land to the east of Fulton Drive, Houston, PA6 7NT.                | Add to Green Belt                                                      | В        |
| Howwood 1   | Land to the rear of 19-23 Bowfield Way, Howwood, PA9 1BF.          | Add to Green belt                                                      | B and C  |
| Johnstone 1 | Land at Morrison's, Napier Street, Johnstone, PA5 8SF.             | Remove from Green Belt                                                 | A and B  |