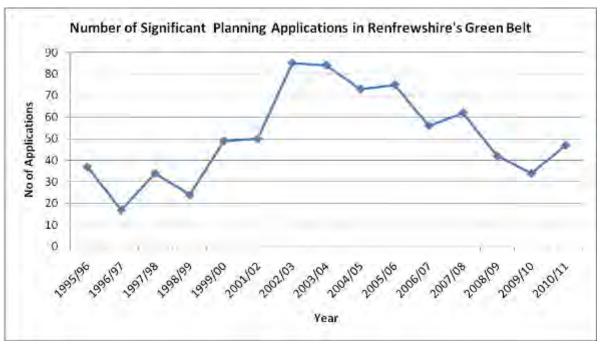

#### 4. 2010-2011 Results

This year, 47 applications were recorded for the purposes of annual monitoring. As can be seen in Figure 4.1, the number of applications submitted in Renfrewshire's Green Belt has fluctuated since monitoring began in 1995. The number of applications peaked in 2002/03 after rising steadily since 1996/97 and has decreased gradually since the peak a decade ago, although there has been a small increase this year from 2009/10. The number of significant applications is now back at the levels it was when monitoring began in 1995.