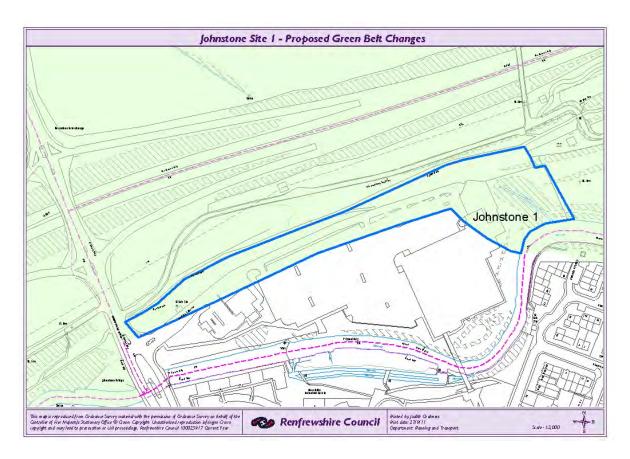

# Site Summary

| Site Number | Site Address                                                       | Changes Proposed                                                       | Category |
|-------------|--------------------------------------------------------------------|------------------------------------------------------------------------|----------|
| Bishopton 1 | Land to the south of Ingliston Drive, Bishopton, PA7 5JS.          | Remove from Green Belt                                                 | В        |
| Bishopton 2 | Land to the north east of Blantyre Drive, Bishopton, PA7 5LS.      | Add to Green belt                                                      | B and C  |
| Bishopton 3 | Land to the rear of 18-30 Campbell Avenue, Bishopton, PA7 5DA.     | Remove from Green Belt                                                 | В        |
| Bishopton 4 | Land to the rear of 2-12 Balmoral Drive, Bishopton, PA7 5HR.       | Add to Green Belt                                                      | B and C  |
| Bishopton 5 | Ailsa Lodge, Erskine Ferry Road, Bishopton, PA7 5PP                | Add to Green Belt.                                                     | В        |
| BoW 1       | Loch Road, Bridge of Weir                                          | Remove from Green Belt                                                 | В        |
| BoW 2       | Loch Road, Bridge of Weir                                          | Add to Green Belt                                                      | В        |
| BoW 3       | Bowling Club, Moss Road, Bridge of Weir, PA11 3LY                  | Add part of site 3 to Green Belt and remove the other part of the site | В        |
| BoW 4       | Land to the east of 81 and 83, Hazelwood Road, Bridge of Weir      | Remove from Green Belt                                                 | A and B  |
| Elderslie 1 | Land to the west of Patrickbank Wynd, Elderslie, PA5 9US.          | Remove from Green Belt                                                 | A and B  |
| Elderslie 2 | Land to the south west of Patrickbank Gardens, Elderslie, PA5 9UF. | Remove from Green Belt                                                 | А        |
| Elderslie 3 | Area of open space to the south of Main Road, Elderslie, PA5 9BQ.  | Remove from Green Belt                                                 | В        |
| Elderslie 4 | Land to the east of 17B Main Road, Elderslie, PA5 9BQ.             | Remove from Green Belt                                                 | A and B  |
| Erskine 1   | Land at the disused Park Quay, Erskine.                            | The Green Belt will be amended to reflect the Erskine Masterplan       |          |
| Erskine 2   | Land to the north east of 46 Flures Drive, Erskine, PA8 7DG.       | Add to Green Belt                                                      | В        |
| Houston 1   | Land at Gryffe High, Houston, PA6 7EB                              | Remove from Green Belt                                                 | В        |
| Houston 2   | Surgery, Kirk Road, Houston, PA6 7AR.                              | Remove from Green Belt                                                 | A and B  |
| Houston 3   | Land to the west of Bridge of Weir Road, Houston                   | Add to the Green Belt                                                  | С        |
| Houston 4   | Land at Back O Hill Farm, Houston, PA6 7BY                         | Remove from Green Belt                                                 | А        |
| Houston 5   | Land to the south of Brierie-Hill Road, Houston, PA6 7AD           | Add to Green Belt                                                      | B and C  |
| Houston 6   | Land to the east of Fulton Drive, Houston, PA6 7NT.                | Add to Green Belt                                                      | В        |
| Howwood 1   | Land to the rear of 19-23 Bowfield Way, Howwood, PA9 1BF.          | Add to Green belt                                                      | B and C  |
| Johnstone 1 | Land at Morrison's, Napier Street, Johnstone, PA5 8SF.             | Remove from Green Belt                                                 | A and B  |