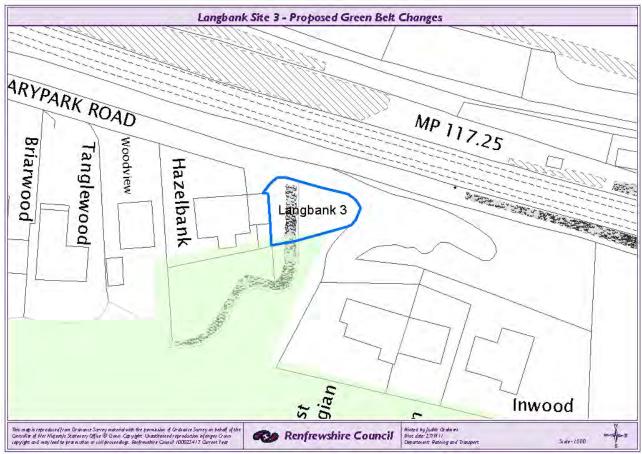

| Land at Adams House, Auchonologment Poad, Johnstone, DAS ONLY             | Pomovo from Groon Rolt                                                                                                                                                                                                                                                                                                                                                                                                                                                                                                                                                                                                                                                                                                                                                                                                                        | В                                                                                                                                                                                                                                                                                                                                                                                                                                                                                                                                                                                                                                                                                                                                                                                                                                                                                                                                                                                                                                                                                                                                                                                                                                                                                                                                                                                                                                                                                                                                                                                                                                                              |
|---------------------------------------------------------------------------|-----------------------------------------------------------------------------------------------------------------------------------------------------------------------------------------------------------------------------------------------------------------------------------------------------------------------------------------------------------------------------------------------------------------------------------------------------------------------------------------------------------------------------------------------------------------------------------------------------------------------------------------------------------------------------------------------------------------------------------------------------------------------------------------------------------------------------------------------|----------------------------------------------------------------------------------------------------------------------------------------------------------------------------------------------------------------------------------------------------------------------------------------------------------------------------------------------------------------------------------------------------------------------------------------------------------------------------------------------------------------------------------------------------------------------------------------------------------------------------------------------------------------------------------------------------------------------------------------------------------------------------------------------------------------------------------------------------------------------------------------------------------------------------------------------------------------------------------------------------------------------------------------------------------------------------------------------------------------------------------------------------------------------------------------------------------------------------------------------------------------------------------------------------------------------------------------------------------------------------------------------------------------------------------------------------------------------------------------------------------------------------------------------------------------------------------------------------------------------------------------------------------------|
|                                                                           |                                                                                                                                                                                                                                                                                                                                                                                                                                                                                                                                                                                                                                                                                                                                                                                                                                               |                                                                                                                                                                                                                                                                                                                                                                                                                                                                                                                                                                                                                                                                                                                                                                                                                                                                                                                                                                                                                                                                                                                                                                                                                                                                                                                                                                                                                                                                                                                                                                                                                                                                |
| North of Greenock Road, adjacent to shore line and Railway, Langbank.     | Add to Green Belt                                                                                                                                                                                                                                                                                                                                                                                                                                                                                                                                                                                                                                                                                                                                                                                                                             | B and C                                                                                                                                                                                                                                                                                                                                                                                                                                                                                                                                                                                                                                                                                                                                                                                                                                                                                                                                                                                                                                                                                                                                                                                                                                                                                                                                                                                                                                                                                                                                                                                                                                                        |
| South of Mary Park Road, Langbank.                                        | Add to Green Belt                                                                                                                                                                                                                                                                                                                                                                                                                                                                                                                                                                                                                                                                                                                                                                                                                             | B and C                                                                                                                                                                                                                                                                                                                                                                                                                                                                                                                                                                                                                                                                                                                                                                                                                                                                                                                                                                                                                                                                                                                                                                                                                                                                                                                                                                                                                                                                                                                                                                                                                                                        |
| South of Mary Park Road, Langbank                                         | Add to Green Belt                                                                                                                                                                                                                                                                                                                                                                                                                                                                                                                                                                                                                                                                                                                                                                                                                             | С                                                                                                                                                                                                                                                                                                                                                                                                                                                                                                                                                                                                                                                                                                                                                                                                                                                                                                                                                                                                                                                                                                                                                                                                                                                                                                                                                                                                                                                                                                                                                                                                                                                              |
| Greenock Road, Langbank                                                   | Add to Green Belt                                                                                                                                                                                                                                                                                                                                                                                                                                                                                                                                                                                                                                                                                                                                                                                                                             | B and C                                                                                                                                                                                                                                                                                                                                                                                                                                                                                                                                                                                                                                                                                                                                                                                                                                                                                                                                                                                                                                                                                                                                                                                                                                                                                                                                                                                                                                                                                                                                                                                                                                                        |
| Ormidale, Seath Avenue, Langbank, PA14 6YA                                | Remove from Green Belt                                                                                                                                                                                                                                                                                                                                                                                                                                                                                                                                                                                                                                                                                                                                                                                                                        | В                                                                                                                                                                                                                                                                                                                                                                                                                                                                                                                                                                                                                                                                                                                                                                                                                                                                                                                                                                                                                                                                                                                                                                                                                                                                                                                                                                                                                                                                                                                                                                                                                                                              |
| South of Main Road, Langbank.                                             | Remove from Green Belt                                                                                                                                                                                                                                                                                                                                                                                                                                                                                                                                                                                                                                                                                                                                                                                                                        | Α                                                                                                                                                                                                                                                                                                                                                                                                                                                                                                                                                                                                                                                                                                                                                                                                                                                                                                                                                                                                                                                                                                                                                                                                                                                                                                                                                                                                                                                                                                                                                                                                                                                              |
| Land to the west of Linwood Industrial Estate and the south of the A737.  | Add to the Green belt                                                                                                                                                                                                                                                                                                                                                                                                                                                                                                                                                                                                                                                                                                                                                                                                                         | В                                                                                                                                                                                                                                                                                                                                                                                                                                                                                                                                                                                                                                                                                                                                                                                                                                                                                                                                                                                                                                                                                                                                                                                                                                                                                                                                                                                                                                                                                                                                                                                                                                                              |
| Land to the North West of 4-14 Waterston Way, Lochwinnoch, PA12 4EQ.      | Remove from the Green Belt                                                                                                                                                                                                                                                                                                                                                                                                                                                                                                                                                                                                                                                                                                                                                                                                                    | Α                                                                                                                                                                                                                                                                                                                                                                                                                                                                                                                                                                                                                                                                                                                                                                                                                                                                                                                                                                                                                                                                                                                                                                                                                                                                                                                                                                                                                                                                                                                                                                                                                                                              |
| Land to the north west of Fauldhead, Johnshill, Lochwinnoch, PA12 4EH.    | Remove from the Green Belt                                                                                                                                                                                                                                                                                                                                                                                                                                                                                                                                                                                                                                                                                                                                                                                                                    | В                                                                                                                                                                                                                                                                                                                                                                                                                                                                                                                                                                                                                                                                                                                                                                                                                                                                                                                                                                                                                                                                                                                                                                                                                                                                                                                                                                                                                                                                                                                                                                                                                                                              |
| Land at Parkhill Holdings, Lochwinnoch, PA12 4HH.                         | Add to Green Belt                                                                                                                                                                                                                                                                                                                                                                                                                                                                                                                                                                                                                                                                                                                                                                                                                             | С                                                                                                                                                                                                                                                                                                                                                                                                                                                                                                                                                                                                                                                                                                                                                                                                                                                                                                                                                                                                                                                                                                                                                                                                                                                                                                                                                                                                                                                                                                                                                                                                                                                              |
| Land at Parkhill Holdings, Lochwinnoch, PA12 4HH.                         | Add to Green Belt                                                                                                                                                                                                                                                                                                                                                                                                                                                                                                                                                                                                                                                                                                                                                                                                                             | С                                                                                                                                                                                                                                                                                                                                                                                                                                                                                                                                                                                                                                                                                                                                                                                                                                                                                                                                                                                                                                                                                                                                                                                                                                                                                                                                                                                                                                                                                                                                                                                                                                                              |
| Land to the north west of Dee Crescent, Paisley, PA2 0QT.                 | Add and remove from the Green Belt.                                                                                                                                                                                                                                                                                                                                                                                                                                                                                                                                                                                                                                                                                                                                                                                                           | В                                                                                                                                                                                                                                                                                                                                                                                                                                                                                                                                                                                                                                                                                                                                                                                                                                                                                                                                                                                                                                                                                                                                                                                                                                                                                                                                                                                                                                                                                                                                                                                                                                                              |
| Gardens of 14 Nethercraigs Road, Paisley, PA2 8SW.                        | Remove from Green Belt.                                                                                                                                                                                                                                                                                                                                                                                                                                                                                                                                                                                                                                                                                                                                                                                                                       | В                                                                                                                                                                                                                                                                                                                                                                                                                                                                                                                                                                                                                                                                                                                                                                                                                                                                                                                                                                                                                                                                                                                                                                                                                                                                                                                                                                                                                                                                                                                                                                                                                                                              |
| Land to the east of Glenvilla Circle, Paisley, PA2 8TS.                   | Add to Green Belt                                                                                                                                                                                                                                                                                                                                                                                                                                                                                                                                                                                                                                                                                                                                                                                                                             | B and C                                                                                                                                                                                                                                                                                                                                                                                                                                                                                                                                                                                                                                                                                                                                                                                                                                                                                                                                                                                                                                                                                                                                                                                                                                                                                                                                                                                                                                                                                                                                                                                                                                                        |
| Ralston Golf Course and the garden of 32 Golf Drive, Paisley, PA1 3LA.    | Add and remove from the Green Belt.                                                                                                                                                                                                                                                                                                                                                                                                                                                                                                                                                                                                                                                                                                                                                                                                           | В                                                                                                                                                                                                                                                                                                                                                                                                                                                                                                                                                                                                                                                                                                                                                                                                                                                                                                                                                                                                                                                                                                                                                                                                                                                                                                                                                                                                                                                                                                                                                                                                                                                              |
| Land and Railway embankment to the south of Ralston Golf Course, PA2 7AN. | Add to Green Belt                                                                                                                                                                                                                                                                                                                                                                                                                                                                                                                                                                                                                                                                                                                                                                                                                             | В                                                                                                                                                                                                                                                                                                                                                                                                                                                                                                                                                                                                                                                                                                                                                                                                                                                                                                                                                                                                                                                                                                                                                                                                                                                                                                                                                                                                                                                                                                                                                                                                                                                              |
| Ralston Golf Course, Strathmore Avenue, Paisley, PA1 3DT.                 | Add to Green Belt                                                                                                                                                                                                                                                                                                                                                                                                                                                                                                                                                                                                                                                                                                                                                                                                                             | B and C                                                                                                                                                                                                                                                                                                                                                                                                                                                                                                                                                                                                                                                                                                                                                                                                                                                                                                                                                                                                                                                                                                                                                                                                                                                                                                                                                                                                                                                                                                                                                                                                                                                        |
| Car Park of the Normandy Hotel, Inchinnan Road, Renfrew, PA4 9EJ.         | Remove from Green Belt                                                                                                                                                                                                                                                                                                                                                                                                                                                                                                                                                                                                                                                                                                                                                                                                                        | В                                                                                                                                                                                                                                                                                                                                                                                                                                                                                                                                                                                                                                                                                                                                                                                                                                                                                                                                                                                                                                                                                                                                                                                                                                                                                                                                                                                                                                                                                                                                                                                                                                                              |
|                                                                           | South of Mary Park Road, Langbank Greenock Road, Langbank Ormidale, Seath Avenue, Langbank, PA14 6YA South of Main Road, Langbank. Land to the west of Linwood Industrial Estate and the south of the A737. Land to the North West of 4-14 Waterston Way, Lochwinnoch, PA12 4EQ. Land to the north west of Fauldhead, Johnshill, Lochwinnoch, PA12 4EH. Land at Parkhill Holdings, Lochwinnoch, PA12 4HH. Land at Parkhill Holdings, Lochwinnoch, PA12 4HH. Land to the north west of Dee Crescent, Paisley, PA2 0QT.  Gardens of 14 Nethercraigs Road, Paisley, PA2 8SW. Land to the east of Glenvilla Circle, Paisley, PA2 8TS.  Ralston Golf Course and the garden of 32 Golf Drive, Paisley, PA1 3LA. Land and Railway embankment to the south of Ralston Golf Course, PA2 7AN. Ralston Golf Course, Strathmore Avenue, Paisley, PA1 3DT. | North of Greenock Road, adjacent to shore line and Railway, Langbank.  South of Mary Park Road, Langbank.  South of Mary Park Road, Langbank  Greenock Road, Langbank  Ormidale, Seath Avenue, Langbank, PA14 6YA  South of Main Road, Langbank, PA14 6YA  Remove from Green Belt  South of Main Road, Langbank.  Land to the west of Linwood Industrial Estate and the south of the A737.  Land to the North West of 4-14 Waterston Way, Lochwinnoch, PA12 4EQ.  Land to the north west of Fauldhead, Johnshill, Lochwinnoch, PA12 4EH.  Land at Parkhill Holdings, Lochwinnoch, PA12 4HH.  Land at Parkhill Holdings, Lochwinnoch, PA12 4HH.  Land to the north west of Dee Crescent, Paisley, PA2 0QT.  Gardens of 14 Nethercraigs Road, Paisley, PA2 8SW.  Remove from Green Belt.  Add to Green Belt.  Add and remove from the Green Belt.  Add and remove from the Green Belt.  Add and remove from Green Belt.  Add to Green Belt.  Add and remove from the Green Belt.  Add and remove from Green Belt.  Add and remove from Green Belt.  Add and remove from Green Belt.  Add to Green Belt.  Add to Green Belt.  Add and remove from the Green Belt.  Add and remove from Green Belt.  Add and remove from the Green Belt.  Add to Green Belt.  Add to Green Belt. |