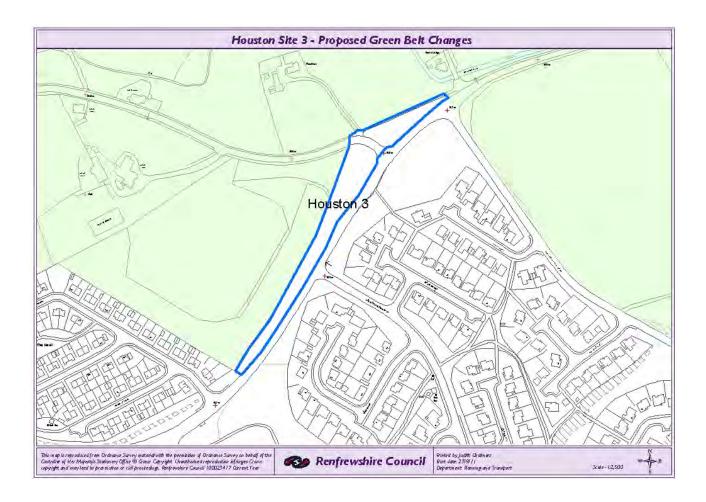

# Site Summary

| Site Number | Site Address                                                       | Changes Proposed                                                       | Category |
|-------------|--------------------------------------------------------------------|------------------------------------------------------------------------|----------|
| Bishopton 1 | Land to the south of Ingliston Drive, Bishopton, PA7 5JS.          | Remove from Green Belt                                                 | В        |
| Bishopton 2 | Land to the north east of Blantyre Drive, Bishopton, PA7 5LS.      | Add to Green belt                                                      | B and C  |
| Bishopton 3 | Land to the rear of 18-30 Campbell Avenue, Bishopton, PA7 5DA.     | Remove from Green Belt                                                 | В        |
| Bishopton 4 | Land to the rear of 2-12 Balmoral Drive, Bishopton, PA7 5HR.       | Add to Green Belt                                                      | B and C  |
| Bishopton 5 | Ailsa Lodge, Erskine Ferry Road, Bishopton, PA7 5PP                | Add to Green Belt.                                                     | В        |
| BoW 1       | Loch Road, Bridge of Weir                                          | Remove from Green Belt                                                 | В        |
| BoW 2       | Loch Road, Bridge of Weir                                          | Add to Green Belt                                                      | В        |
| BoW 3       | Bowling Club, Moss Road, Bridge of Weir, PA11 3LY                  | Add part of site 3 to Green Belt and remove the other part of the site | В        |
| BoW 4       | Land to the east of 81 and 83, Hazelwood Road, Bridge of Weir      | Remove from Green Belt                                                 | A and B  |
| Elderslie 1 | Land to the west of Patrickbank Wynd, Elderslie, PA5 9US.          | Remove from Green Belt                                                 | A and B  |
| Elderslie 2 | Land to the south west of Patrickbank Gardens, Elderslie, PA5 9UF. | Remove from Green Belt                                                 | А        |
| Elderslie 3 | Area of open space to the south of Main Road, Elderslie, PA5 9BQ.  | Remove from Green Belt                                                 | В        |
| Elderslie 4 | Land to the east of 17B Main Road, Elderslie, PA5 9BQ.             | Remove from Green Belt                                                 | A and B  |
| Erskine 1   | Land at the disused Park Quay, Erskine.                            | The Green Belt will be amended to reflect the Erskine Masterplan       |          |
| Erskine 2   | Land to the north east of 46 Flures Drive, Erskine, PA8 7DG.       | Add to Green Belt                                                      | В        |
| Houston 1   | Land at Gryffe High, Houston, PA6 7EB                              | Remove from Green Belt                                                 | В        |
| Houston 2   | Surgery, Kirk Road, Houston, PA6 7AR.                              | Remove from Green Belt                                                 | A and B  |
| Houston 3   | Land to the west of Bridge of Weir Road, Houston                   | Add to the Green Belt                                                  | С        |
| Houston 4   | Land at Back O Hill Farm, Houston, PA6 7BY                         | Remove from Green Belt                                                 | А        |
| Houston 5   | Land to the south of Brierie-Hill Road, Houston, PA6 7AD           | Add to Green Belt                                                      | B and C  |
| Houston 6   | Land to the east of Fulton Drive, Houston, PA6 7NT.                | Add to Green Belt                                                      | В        |
| Howwood 1   | Land to the rear of 19-23 Bowfield Way, Howwood, PA9 1BF.          | Add to Green belt                                                      | B and C  |
| Johnstone 1 | Land at Morrison's, Napier Street, Johnstone, PA5 8SF.             | Remove from Green Belt                                                 | A and B  |