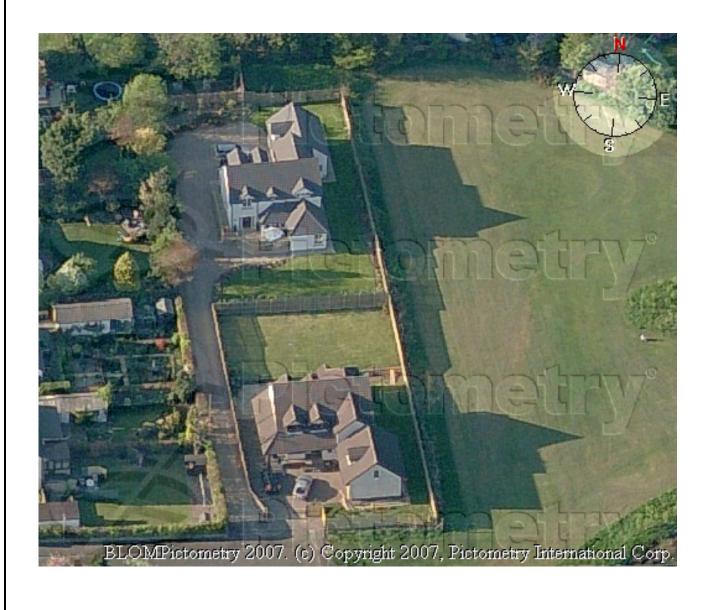

Location: Land to the rear of 2-12 Balmoral Drive, Bishopton, PA7 5HR.

Local Plan Policy: H1: General Residential Policy

Reason for Identification: From aerial photography it appears that the wooded area to the

rear of the properties may require to be included within the Green Belt as it displays similar characteristics to adjoining

Green Belt land

Comments: A site visit identified that this land does displays similar

characteristics to the adjacent woodland given that the land has dense tree coverage. Craigton Burn can be utilised as a more

suitable Green Belt boundary.

Recommendation: Add to the Green Belt.

Location: Ailsa Lodge, Erskine Ferry Road, Bishopton, PA7 5PP