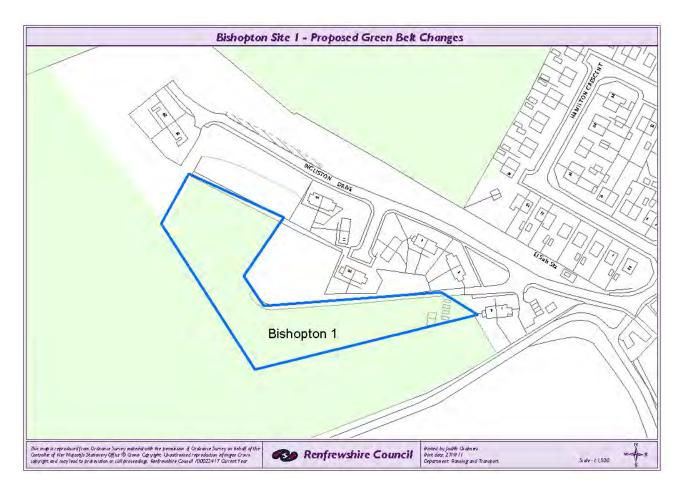

Location: Land to the south of Ingliston Drive, PA7 5JS.

Local Plan Policy: Policy GB1: Green Belt

Reason for Identification: This land is an irregular shape and does not follow any

definable boundary.

Comments: On site there is no clear definitive boundary between the H3

and Green Belt Boundary. To ensure there is a logical boundary it is recommended that this area is removed from the Green Belt as it relates more appropriately to the existing

residential use.

Location: Land to the north east of Blantyre Drive, Bishopton, PA7 5LS.