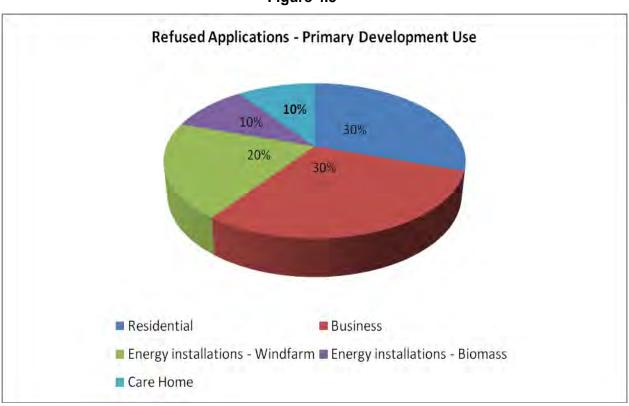

Figure 4.3

Figures 4.4 and 4.5 show the primary development use of approved and refused Green Belt applications. As only 10 significant applications were refused in the Green Belt between April 2010 and March 2011 the results are only based on the analysis of a few applications. Almost two thirds of all significant applications approved in the Green Belt are for residential development, this could either be for new dwellings or for significant extensions and conversions to existing buildings. Of the applications refused one third were for business use and one third for residential use. Applications were also refused for two single wind turbines and for a biomass application.