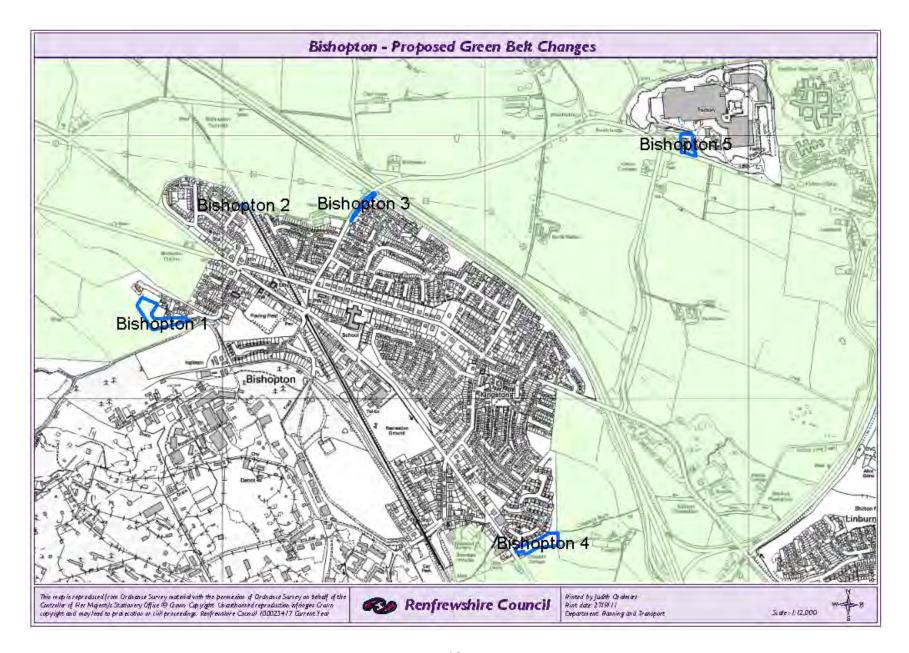

# Site Summary

| Site Number | Site Address                                                       | Changes Proposed                                                       | Category |
|-------------|--------------------------------------------------------------------|------------------------------------------------------------------------|----------|
| Bishopton 1 | Land to the south of Ingliston Drive, Bishopton, PA7 5JS.          | Remove from Green Belt                                                 | В        |
| Bishopton 2 | Land to the north east of Blantyre Drive, Bishopton, PA7 5LS.      | Add to Green belt                                                      | B and C  |
| Bishopton 3 | Land to the rear of 18-30 Campbell Avenue, Bishopton, PA7 5DA.     | Remove from Green Belt                                                 | В        |
| Bishopton 4 | Land to the rear of 2-12 Balmoral Drive, Bishopton, PA7 5HR.       | Add to Green Belt                                                      | B and C  |
| Bishopton 5 | Ailsa Lodge, Erskine Ferry Road, Bishopton, PA7 5PP                | Add to Green Belt.                                                     | В        |
| BoW 1       | Loch Road, Bridge of Weir                                          | Remove from Green Belt                                                 | В        |
| BoW 2       | Loch Road, Bridge of Weir                                          | Add to Green Belt                                                      | В        |
| BoW 3       | Bowling Club, Moss Road, Bridge of Weir, PA11 3LY                  | Add part of site 3 to Green Belt and remove the other part of the site | В        |
| BoW 4       | Land to the east of 81 and 83, Hazelwood Road, Bridge of Weir      | Remove from Green Belt                                                 | A and B  |
| Elderslie 1 | Land to the west of Patrickbank Wynd, Elderslie, PA5 9US.          | Remove from Green Belt                                                 | A and B  |
| Elderslie 2 | Land to the south west of Patrickbank Gardens, Elderslie, PA5 9UF. | Remove from Green Belt                                                 | А        |
| Elderslie 3 | Area of open space to the south of Main Road, Elderslie, PA5 9BQ.  | Remove from Green Belt                                                 | В        |
| Elderslie 4 | Land to the east of 17B Main Road, Elderslie, PA5 9BQ.             | Remove from Green Belt                                                 | A and B  |
| Erskine 1   | Land at the disused Park Quay, Erskine.                            | The Green Belt will be amended to reflect the Erskine Masterplan       |          |
| Erskine 2   | Land to the north east of 46 Flures Drive, Erskine, PA8 7DG.       | Add to Green Belt                                                      | В        |
| Houston 1   | Land at Gryffe High, Houston, PA6 7EB                              | Remove from Green Belt                                                 | В        |
| Houston 2   | Surgery, Kirk Road, Houston, PA6 7AR.                              | Remove from Green Belt                                                 | A and B  |
| Houston 3   | Land to the west of Bridge of Weir Road, Houston                   | Add to the Green Belt                                                  | С        |
| Houston 4   | Land at Back O Hill Farm, Houston, PA6 7BY                         | Remove from Green Belt                                                 | А        |
| Houston 5   | Land to the south of Brierie-Hill Road, Houston, PA6 7AD           | Add to Green Belt                                                      | B and C  |
| Houston 6   | Land to the east of Fulton Drive, Houston, PA6 7NT.                | Add to Green Belt                                                      | В        |
| Howwood 1   | Land to the rear of 19-23 Bowfield Way, Howwood, PA9 1BF.          | Add to Green belt                                                      | B and C  |
| Johnstone 1 | Land at Morrison's, Napier Street, Johnstone, PA5 8SF.             | Remove from Green Belt                                                 | A and B  |