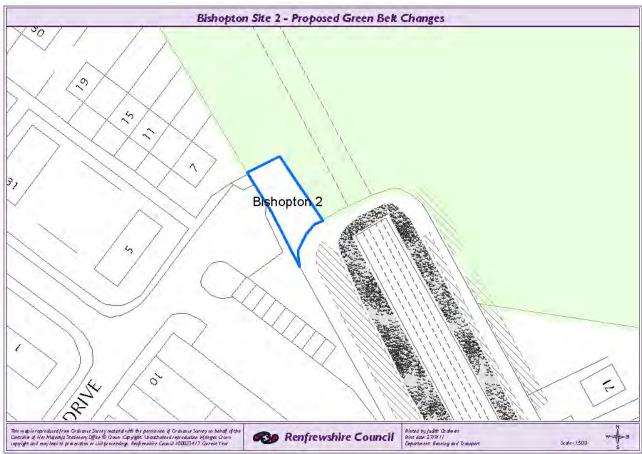

Local Plan Policy: H1: General Residential Policy

Reason for Identification: A small area of a field to the north of Blantyre Drive has been

excluded from the Green Belt from aerial photography it

appears that it should be included within the Green Belt.

Comments: The site visit confirmed that site 2 forms part of the field that is

covered by Green Belt policy and there are no definable features on the ground that justify why this site is in the urban

area.

Recommendation: Add to Green Belt

Location: Land to the rear of 18-30 Campbell Avenue, Bishopton, PA7

5DA.

Local Plan Policy: Policy GB1: Green Belt

Reason for Identification: From aerial photography it appears that the Green Belt