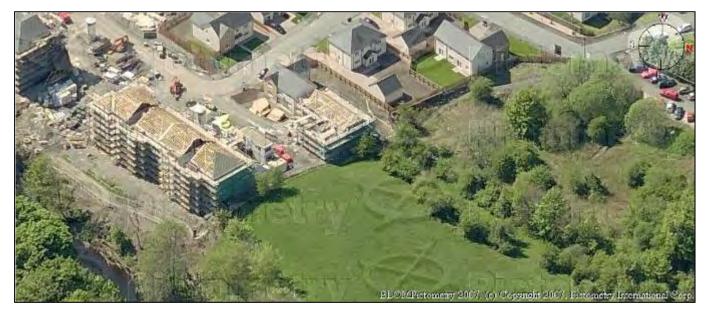

#### **Elderslie Site 1**

Location: Land to the west of Patrickbank Wynd, Elderslie, Johnstone,

PA5 9US.

Local Plan Policy: Policy GB1: Green Belt

Reason for Identification: This land has recently been developed, in recognition of this

new residential development the Green Belt boundary needs to

be reviewed.

Comments: This site forms part of the landscaping and Sustainable Urban

Drainage Systems for the development and is maintained open space. The Green Belt boundary currently runs down the middle of the landscaped area and the suggested amendment

to the Green Belt boundary is to follow the road.