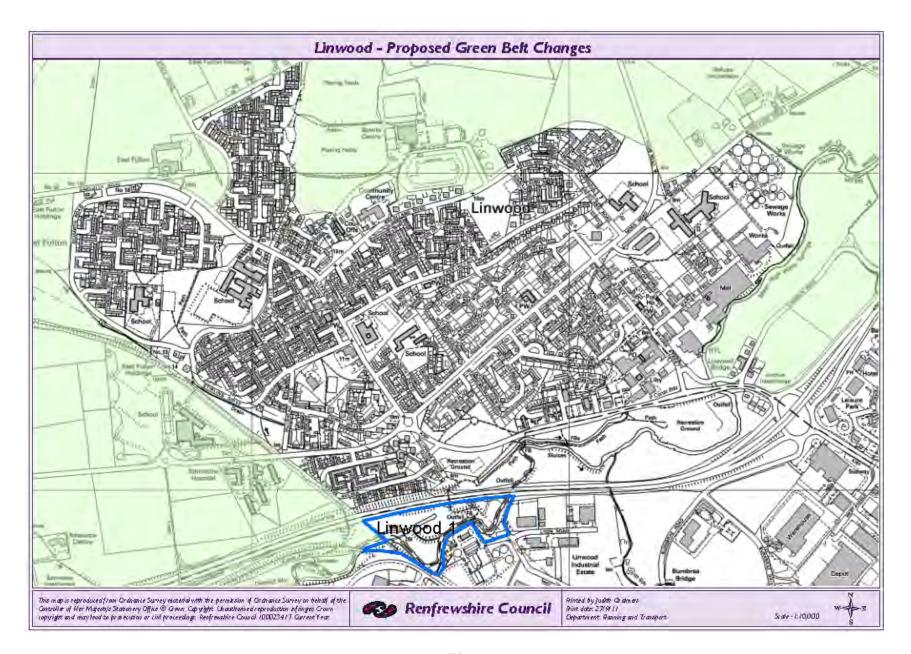

Seath Avenue, Langbank, PA14 6YA

Local Plan Policy: Policy GB1: Green Belt

Reason for Identification: The green belt covers part the garden of Ormidale, Seath

Avenue, Langbank.

Comments: A site visit identified that there are two fences, and the existing

Green Belt appears to follow the inner fence. The Green Belt boundary should follow the rear fence which is adjacent to the

agricultural field.

Recommendation: Remove from Green Belt.







Location: South of Main Road, Langbank.

Local Plan Policy: H1: General Residential Policy and Policy GB1: Green Belt

Reason for Identification: Pub car park is partly in the Green Belt and the pub is covered

by H1.

Comments: A site visit identified that the car park forms part of the urban

area.

Recommendation: Remove from Green Belt







#### **Linwood Site 1**

Location: Land to the west of Linwood Industrial Estate and the south of

the A737.

Local Plan Policy: L3: Formal & informal open space policy

Reason for Identification: It appears that at this location the Green Belt Boundary does

not follow a definable boundary - a suggested amendment

could follow the A737 and the Black Cart Water.

Comments: The site is currently covered by Local Plan policy L3 -

Protection of Formal and Informal Open Space. From the site visit, it appears that the site isn't informal open space rather just access to the cycle network as you cannot use the area for any other recreational purpose than walking as there is dense

scrub and woodland. The site is also a SINC.

Currently the existing Green Belt boundary just stops at the site o