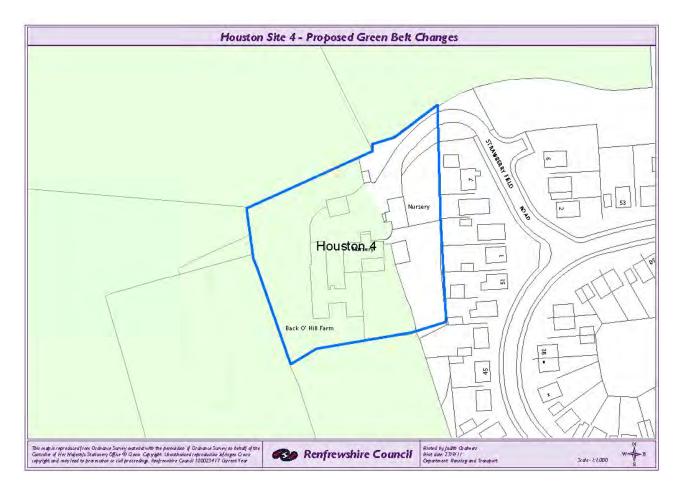

# Site Summary

| Site Number | Site Address                                                       | Changes Proposed                                                       | Category |
|-------------|--------------------------------------------------------------------|------------------------------------------------------------------------|----------|
| Bishopton 1 | Land to the south of Ingliston Drive, Bishopton, PA7 5JS.          | Remove from Green Belt                                                 | В        |
| Bishopton 2 | Land to the north east of Blantyre Drive, Bishopton, PA7 5LS.      | Add to Green belt                                                      | B and C  |
| Bishopton 3 | Land to the rear of 18-30 Campbell Avenue, Bishopton, PA7 5DA.     | Remove from Green Belt                                                 | В        |
| Bishopton 4 | Land to the rear of 2-12 Balmoral Drive, Bishopton, PA7 5HR.       | Add to Green Belt                                                      | B and C  |
| Bishopton 5 | Ailsa Lodge, Erskine Ferry Road, Bishopton, PA7 5PP                | Add to Green Belt.                                                     | В        |
| BoW 1       | Loch Road, Bridge of Weir                                          | Remove from Green Belt                                                 | В        |
| BoW 2       | Loch Road, Bridge of Weir                                          | Add to Green Belt                                                      | В        |
| BoW 3       | Bowling Club, Moss Road, Bridge of Weir, PA11 3LY                  | Add part of site 3 to Green Belt and remove the other part of the site | В        |
| BoW 4       | Land to the east of 81 and 83, Hazelwood Road, Bridge of Weir      | Remove from Green Belt                                                 | A and B  |
| Elderslie 1 | Land to the west of Patrickbank Wynd, Elderslie, PA5 9US.          | Remove from Green Belt                                                 | A and B  |
| Elderslie 2 | Land to the south west of Patrickbank Gardens, Elderslie, PA5 9UF. | Remove from Green Belt                                                 | А        |
| Elderslie 3 | Area of open space to the south of Main Road, Elderslie, PA5 9BQ.  | Remove from Green Belt                                                 | В        |
| Elderslie 4 | Land to the east of 17B Main Road, Elderslie, PA5 9BQ.             | Remove from Green Belt                                                 | A and B  |
| Erskine 1   | Land at the disused Park Quay, Erskine.                            | The Green Belt will be amended to reflect the Erskine Masterplan       |          |
| Erskine 2   | Land to the north east of 46 Flures Drive, Erskine, PA8 7DG.       | Add to Green Belt                                                      | В        |
| Houston 1   | Land at Gryffe High, Houston, PA6 7EB                              | Remove from Green Belt                                                 | В        |
| Houston 2   | Surgery, Kirk Road, Houston, PA6 7AR.                              | Remove from Green Belt                                                 | A and B  |
| Houston 3   | Land to the west of Bridge of Weir Road, Houston                   | Add to the Green Belt                                                  | С        |
| Houston 4   | Land at Back O Hill Farm, Houston, PA6 7BY                         | Remove from Green Belt                                                 | А        |
| Houston 5   | Land to the south of Brierie-Hill Road, Houston, PA6 7AD           | Add to Green Belt                                                      | B and C  |
| Houston 6   | Land to the east of Fulton Drive, Houston, PA6 7NT.                | Add to Green Belt                                                      | В        |
| Howwood 1   | Land to the rear of 19-23 Bowfield Way, Howwood, PA9 1BF.          | Add to Green belt                                                      | B and C  |
| Johnstone 1 | Land at Morrison's, Napier Street, Johnstone, PA5 8SF.             | Remove from Green Belt                                                 | A and B  |