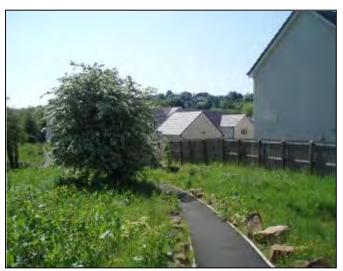

#### **Elderslie Site 3**

Location: Area of open space to the south of Main Road, Elderslie, PA5

9BQ.

Local Plan Policy: Policy GB1: Green Belt

Reason for Identification: From aerial photography the Green Belt does not appear to

follow a definable boundary, consideration should be given to the merits/ disadvantages of removing the site from the Green

Belt.

Comments: The current Green Belt does not follow a definable boundary.

A more definable boundary would be to remove the site from the Green Belt and for the boundary to follow the cycle path. It is therefore recommended that the site is removed from the

Green Belt and changed to a residential policy coverage.