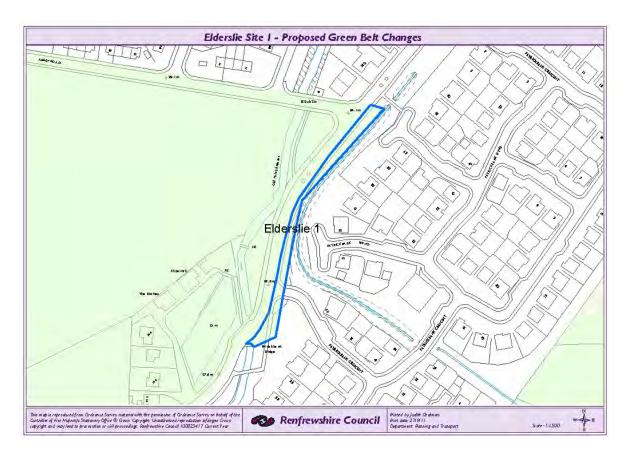

#### **Elderslie Site 1**

Location: Land to the west of Patrickbank Wynd, Elderslie, Johnstone,

PA5 9US.

Local Plan Policy: Policy GB1: Green Belt

Reason for Identification: This land has recently been developed, in recognition of this

new residential development the Green Belt boundary needs to

be reviewed.

Comments: This site forms part of the landscaping and Sustainable Urban

Drainage Systems for the development and is maintained open space. The Green Belt boundary currently runs down the middle of the landscaped area and the suggested amendment

to the Green Belt boundary is to follow the road.