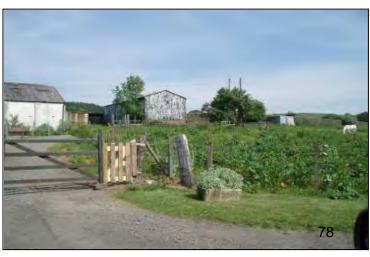

eason for Identification: This small area is excluded from the Green Belt but from aerial

photography it appears that it should be included within the

Green Belt.

Comments: Site 3 is agricultural land and to have a definable boundary the

area should be added to the Green Belt with the boundary

following the agricultural boundary.







Location: Land at Parkhill Holdings, Lochwinnoch, PA12 4HH.

Local Plan Policy: H1: General Residential Policy

Reason for Identification: This area of land is excluded from the Green Belt but from

aerial photography it appears that it should be included within

the Green Belt.

Comments: The Green Belt boundary cuts diagonally across the field. The

Green Belt boundary should be amended to follow the fence

boundary around the agricultural field.







Location: Land to the north west of Dee Crescent, Paisley, PA2 0QT.

Local Plan Policy: H1: General Residential Policy and Policy GB1: Green Belt

Reason for Identification: A recent residential development and the Green Belt needs to

be reviewed to reflect this development.

Comments: The Green Belt needs to be adjusted to follow the rear of the

residential properties.

Recommendation: Remove and add to Greenbelt









Location: Gardens of 14 Nethercraigs Road, Paisley, PA2 8SW.

Local Plan Policy: Policy GB1: Green Belt

Reason for Identification: Garden ground which appears to be in Green Belt.

Comments: Examining the planning history for the site it appears that the

original planning consent for the dwellings included all of this garden area. As such the site should be remov