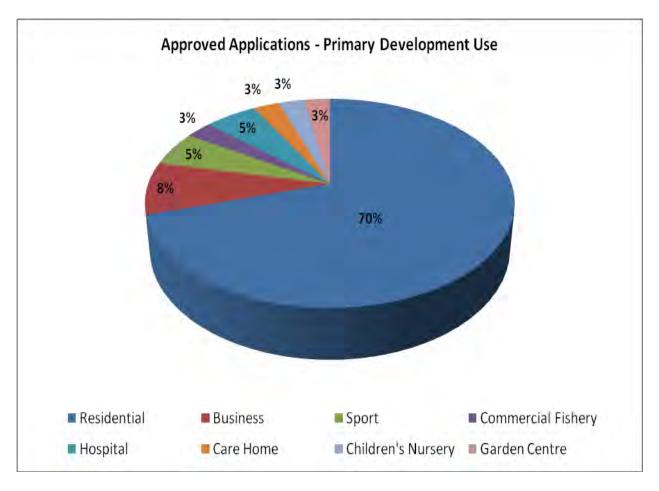

Figure 4.2

Figure 4.3 shows the primary proposed use of the Green Belt applications. Residential use is the most popular proposed use in the Green Belt. In total, 101 new

residential units were the subject to approval or refusal in the Green Belt this year. 46 single storey semi-detached dwellings were approved at Erskine Hospital and an application was approved for conversion of industrial buildings to form 41 residential units at Midton Road, Howwood. In addition to these two larger applications another 10 dwellings were given consent these were either conversions, change of use or new build agricultural worker dwellings. One new building dwelling was refused at Local Review Body.

Figure 4.3

Figures 4.4 and 4.5 show the primary development use of approved and refused Green Belt applications. As only 10 significant applications were refused in the Green Belt between April 2010 and March 2011 the results are only based on the analysis of a few applications. Almost two thirds of all significant applications approved in the Green Belt are for residential development, this could either be for new dwellings or for significant extensions and conversions to existing buildings. Of the applications refused one third were for business use and one third for residential use. Applications were also refused for two single wind turbines and for a biomass application.