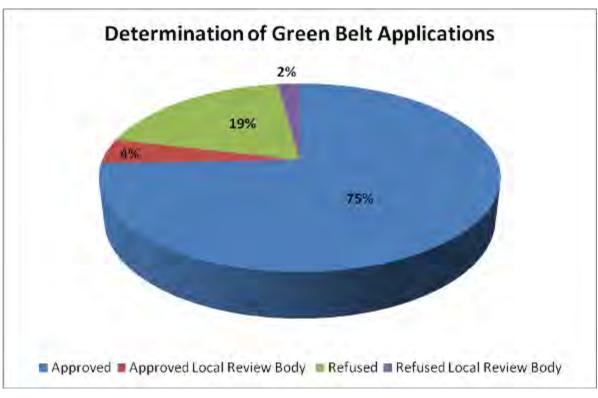

Figure 4.1

Figure 4.2 indicates the type of decisions that have been made by Renfrewshire Council. Of the 47 applications, 37 were approved (2 at Local Review Body) and 10 were refused (including 1 at Local Review Body).