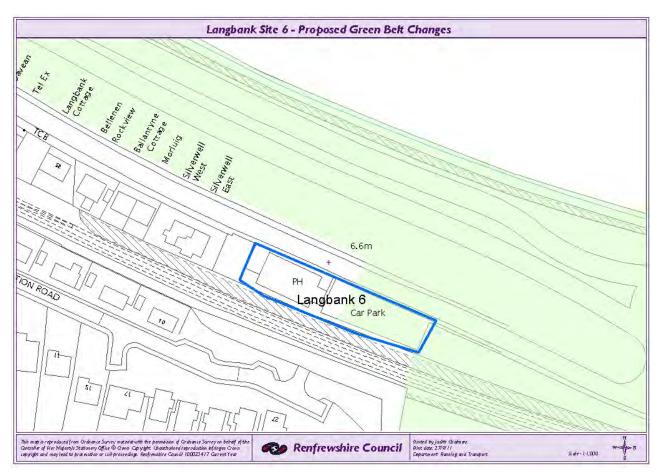

| Land at Adams House, Auchonologment Poad, Johnstone, DAS ONLY             | Pomovo from Groon Rolt                                                                                                                                                                                                                                                                                                                                                                                                                                                                                                                                                                                                                                                                                                                                                                                                                        | В                                                                                                                                                                                                                                                                                                                                                                                                                                                                                                                                                                                                                                                                                                                                                                                                                                                                                                                                                                                                                                                                                                                                                                                                                                                                                                                                                                                                                                                                                                                                                                                                                                                              |
|---------------------------------------------------------------------------|-----------------------------------------------------------------------------------------------------------------------------------------------------------------------------------------------------------------------------------------------------------------------------------------------------------------------------------------------------------------------------------------------------------------------------------------------------------------------------------------------------------------------------------------------------------------------------------------------------------------------------------------------------------------------------------------------------------------------------------------------------------------------------------------------------------------------------------------------|----------------------------------------------------------------------------------------------------------------------------------------------------------------------------------------------------------------------------------------------------------------------------------------------------------------------------------------------------------------------------------------------------------------------------------------------------------------------------------------------------------------------------------------------------------------------------------------------------------------------------------------------------------------------------------------------------------------------------------------------------------------------------------------------------------------------------------------------------------------------------------------------------------------------------------------------------------------------------------------------------------------------------------------------------------------------------------------------------------------------------------------------------------------------------------------------------------------------------------------------------------------------------------------------------------------------------------------------------------------------------------------------------------------------------------------------------------------------------------------------------------------------------------------------------------------------------------------------------------------------------------------------------------------|
|                                                                           |                                                                                                                                                                                                                                                                                                                                                                                                                                                                                                                                                                                                                                                                                                                                                                                                                                               |                                                                                                                                                                                                                                                                                                                                                                                                                                                                                                                                                                                                                                                                                                                                                                                                                                                                                                                                                                                                                                                                                                                                                                                                                                                                                                                                                                                                                                                                                                                                                                                                                                                                |
| North of Greenock Road, adjacent to shore line and Railway, Langbank.     | Add to Green Belt                                                                                                                                                                                                                                                                                                                                                                                                                                                                                                                                                                                                                                                                                                                                                                                                                             | B and C                                                                                                                                                                                                                                                                                                                                                                                                                                                                                                                                                                                                                                                                                                                                                                                                                                                                                                                                                                                                                                                                                                                                                                                                                                                                                                                                                                                                                                                                                                                                                                                                                                                        |
| South of Mary Park Road, Langbank.                                        | Add to Green Belt                                                                                                                                                                                                                                                                                                                                                                                                                                                                                                                                                                                                                                                                                                                                                                                                                             | B and C                                                                                                                                                                                                                                                                                                                                                                                                                                                                                                                                                                                                                                                                                                                                                                                                                                                                                                                                                                                                                                                                                                                                                                                                                                                                                                                                                                                                                                                                                                                                                                                                                                                        |
| South of Mary Park Road, Langbank                                         | Add to Green Belt                                                                                                                                                                                                                                                                                                                                                                                                                                                                                                                                                                                                                                                                                                                                                                                                                             | С                                                                                                                                                                                                                                                                                                                                                                                                                                                                                                                                                                                                                                                                                                                                                                                                                                                                                                                                                                                                                                                                                                                                                                                                                                                                                                                                                                                                                                                                                                                                                                                                                                                              |
| Greenock Road, Langbank                                                   | Add to Green Belt                                                                                                                                                                                                                                                                                                                                                                                                                                                                                                                                                                                                                                                                                                                                                                                                                             | B and C                                                                                                                                                                                                                                                                                                                                                                                                                                                                                                                                                                                                                                                                                                                                                                                                                                                                                                                                                                                                                                                                                                                                                                                                                                                                                                                                                                                                                                                                                                                                                                                                                                                        |
| Ormidale, Seath Avenue, Langbank, PA14 6YA                                | Remove from Green Belt                                                                                                                                                                                                                                                                                                                                                                                                                                                                                                                                                                                                                                                                                                                                                                                                                        | В                                                                                                                                                                                                                                                                                                                                                                                                                                                                                                                                                                                                                                                                                                                                                                                                                                                                                                                                                                                                                                                                                                                                                                                                                                                                                                                                                                                                                                                                                                                                                                                                                                                              |
| South of Main Road, Langbank.                                             | Remove from Green Belt                                                                                                                                                                                                                                                                                                                                                                                                                                                                                                                                                                                                                                                                                                                                                                                                                        | Α                                                                                                                                                                                                                                                                                                                                                                                                                                                                                                                                                                                                                                                                                                                                                                                                                                                                                                                                                                                                                                                                                                                                                                                                                                                                                                                                                                                                                                                                                                                                                                                                                                                              |
| Land to the west of Linwood Industrial Estate and the south of the A737.  | Add to the Green belt                                                                                                                                                                                                                                                                                                                                                                                                                                                                                                                                                                                                                                                                                                                                                                                                                         | В                                                                                                                                                                                                                                                                                                                                                                                                                                                                                                                                                                                                                                                                                                                                                                                                                                                                                                                                                                                                                                                                                                                                                                                                                                                                                                                                                                                                                                                                                                                                                                                                                                                              |
| Land to the North West of 4-14 Waterston Way, Lochwinnoch, PA12 4EQ.      | Remove from the Green Belt                                                                                                                                                                                                                                                                                                                                                                                                                                                                                                                                                                                                                                                                                                                                                                                                                    | Α                                                                                                                                                                                                                                                                                                                                                                                                                                                                                                                                                                                                                                                                                                                                                                                                                                                                                                                                                                                                                                                                                                                                                                                                                                                                                                                                                                                                                                                                                                                                                                                                                                                              |
| Land to the north west of Fauldhead, Johnshill, Lochwinnoch, PA12 4EH.    | Remove from the Green Belt                                                                                                                                                                                                                                                                                                                                                                                                                                                                                                                                                                                                                                                                                                                                                                                                                    | В                                                                                                                                                                                                                                                                                                                                                                                                                                                                                                                                                                                                                                                                                                                                                                                                                                                                                                                                                                                                                                                                                                                                                                                                                                                                                                                                                                                                                                                                                                                                                                                                                                                              |
| Land at Parkhill Holdings, Lochwinnoch, PA12 4HH.                         | Add to Green Belt                                                                                                                                                                                                                                                                                                                                                                                                                                                                                                                                                                                                                                                                                                                                                                                                                             | С                                                                                                                                                                                                                                                                                                                                                                                                                                                                                                                                                                                                                                                                                                                                                                                                                                                                                                                                                                                                                                                                                                                                                                                                                                                                                                                                                                                                                                                                                                                                                                                                                                                              |
| Land at Parkhill Holdings, Lochwinnoch, PA12 4HH.                         | Add to Green Belt                                                                                                                                                                                                                                                                                                                                                                                                                                                                                                                                                                                                                                                                                                                                                                                                                             | С                                                                                                                                                                                                                                                                                                                                                                                                                                                                                                                                                                                                                                                                                                                                                                                                                                                                                                                                                                                                                                                                                                                                                                                                                                                                                                                                                                                                                                                                                                                                                                                                                                                              |
| Land to the north west of Dee Crescent, Paisley, PA2 0QT.                 | Add and remove from the Green Belt.                                                                                                                                                                                                                                                                                                                                                                                                                                                                                                                                                                                                                                                                                                                                                                                                           | В                                                                                                                                                                                                                                                                                                                                                                                                                                                                                                                                                                                                                                                                                                                                                                                                                                                                                                                                                                                                                                                                                                                                                                                                                                                                                                                                                                                                                                                                                                                                                                                                                                                              |
| Gardens of 14 Nethercraigs Road, Paisley, PA2 8SW.                        | Remove from Green Belt.                                                                                                                                                                                                                                                                                                                                                                                                                                                                                                                                                                                                                                                                                                                                                                                                                       | В                                                                                                                                                                                                                                                                                                                                                                                                                                                                                                                                                                                                                                                                                                                                                                                                                                                                                                                                                                                                                                                                                                                                                                                                                                                                                                                                                                                                                                                                                                                                                                                                                                                              |
| Land to the east of Glenvilla Circle, Paisley, PA2 8TS.                   | Add to Green Belt                                                                                                                                                                                                                                                                                                                                                                                                                                                                                                                                                                                                                                                                                                                                                                                                                             | B and C                                                                                                                                                                                                                                                                                                                                                                                                                                                                                                                                                                                                                                                                                                                                                                                                                                                                                                                                                                                                                                                                                                                                                                                                                                                                                                                                                                                                                                                                                                                                                                                                                                                        |
| Ralston Golf Course and the garden of 32 Golf Drive, Paisley, PA1 3LA.    | Add and remove from the Green Belt.                                                                                                                                                                                                                                                                                                                                                                                                                                                                                                                                                                                                                                                                                                                                                                                                           | В                                                                                                                                                                                                                                                                                                                                                                                                                                                                                                                                                                                                                                                                                                                                                                                                                                                                                                                                                                                                                                                                                                                                                                                                                                                                                                                                                                                                                                                                                                                                                                                                                                                              |
| Land and Railway embankment to the south of Ralston Golf Course, PA2 7AN. | Add to Green Belt                                                                                                                                                                                                                                                                                                                                                                                                                                                                                                                                                                                                                                                                                                                                                                                                                             | В                                                                                                                                                                                                                                                                                                                                                                                                                                                                                                                                                                                                                                                                                                                                                                                                                                                                                                                                                                                                                                                                                                                                                                                                                                                                                                                                                                                                                                                                                                                                                                                                                                                              |
| Ralston Golf Course, Strathmore Avenue, Paisley, PA1 3DT.                 | Add to Green Belt                                                                                                                                                                                                                                                                                                                                                                                                                                                                                                                                                                                                                                                                                                                                                                                                                             | B and C                                                                                                                                                                                                                                                                                                                                                                                                                                                                                                                                                                                                                                                                                                                                                                                                                                                                                                                                                                                                                                                                                                                                                                                                                                                                                                                                                                                                                                                                                                                                                                                                                                                        |
| Car Park of the Normandy Hotel, Inchinnan Road, Renfrew, PA4 9EJ.         | Remove from Green Belt                                                                                                                                                                                                                                                                                                                                                                                                                                                                                                                                                                                                                                                                                                                                                                                                                        | В                                                                                                                                                                                                                                                                                                                                                                                                                                                                                                                                                                                                                                                                                                                                                                                                                                                                                                                                                                                                                                                                                                                                                                                                                                                                                                                                                                                                                                                                                                                                                                                                                                                              |
|                                                                           | South of Mary Park Road, Langbank Greenock Road, Langbank Ormidale, Seath Avenue, Langbank, PA14 6YA South of Main Road, Langbank. Land to the west of Linwood Industrial Estate and the south of the A737. Land to the North West of 4-14 Waterston Way, Lochwinnoch, PA12 4EQ. Land to the north west of Fauldhead, Johnshill, Lochwinnoch, PA12 4EH. Land at Parkhill Holdings, Lochwinnoch, PA12 4HH. Land at Parkhill Holdings, Lochwinnoch, PA12 4HH. Land to the north west of Dee Crescent, Paisley, PA2 0QT.  Gardens of 14 Nethercraigs Road, Paisley, PA2 8SW. Land to the east of Glenvilla Circle, Paisley, PA2 8TS.  Ralston Golf Course and the garden of 32 Golf Drive, Paisley, PA1 3LA. Land and Railway embankment to the south of Ralston Golf Course, PA2 7AN. Ralston Golf Course, Strathmore Avenue, Paisley, PA1 3DT. | North of Greenock Road, adjacent to shore line and Railway, Langbank.  South of Mary Park Road, Langbank.  South of Mary Park Road, Langbank  Greenock Road, Langbank  Ormidale, Seath Avenue, Langbank, PA14 6YA  South of Main Road, Langbank, PA14 6YA  Remove from Green Belt  South of Main Road, Langbank.  Land to the west of Linwood Industrial Estate and the south of the A737.  Land to the North West of 4-14 Waterston Way, Lochwinnoch, PA12 4EQ.  Land to the north west of Fauldhead, Johnshill, Lochwinnoch, PA12 4EH.  Land at Parkhill Holdings, Lochwinnoch, PA12 4HH.  Land at Parkhill Holdings, Lochwinnoch, PA12 4HH.  Land to the north west of Dee Crescent, Paisley, PA2 0QT.  Gardens of 14 Nethercraigs Road, Paisley, PA2 8SW.  Remove from Green Belt.  Add to Green Belt.  Add and remove from the Green Belt.  Add and remove from the Green Belt.  Add and remove from Green Belt.  Add to Green Belt.  Add and remove from the Green Belt.  Add and remove from Green Belt.  Add and remove from Green Belt.  Add and remove from Green Belt.  Add to Green Belt.  Add to Green Belt.  Add and remove from the Green Belt.  Add and remove from Green Belt.  Add and remove from the Green Belt.  Add to Green Belt.  Add to Green Belt. |