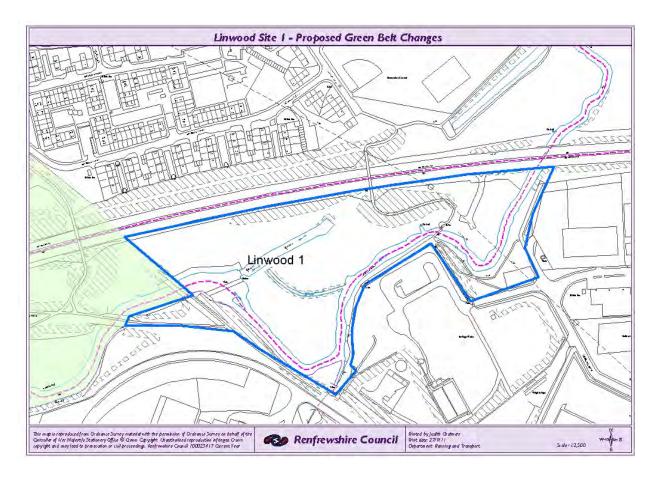

location the Green Belt Boundary does

not follow a definable boundary - a suggested amendment

could follow the A737 and the Black Cart Water.

Comments: The site is currently covered by Local Plan policy L3 -

Protection of Formal and Informal Open Space. From the site visit, it appears that the site isn't informal open space rather just access to the cycle network as you cannot use the area for any other recreational purpose than walking as there is dense

scrub and woodland. The site is also a SINC.

Currently the existing Green Belt boundary just stops at the site of the old railway line. In line with SPP this will need to altered so it follows a definable boundary. It is recommended that the site is included within the Green Belt and the boundary follows

the A737 bypass and river.



















Location: Land to the North West of 4-14 Waterston Way, Lochwinnoch,

PA12 4EQ.

Local Plan Policy: Policy GB1: Green Belt

Reason for Identification: Part of the garden grounds of 4, 6, 8, 10, 12 and 14 Waterson

Way are included within the Green Belt. The boundary of the Green Belt does not run along rear garden boundaries shown

on the adopted Local Plan Proposals Map

Comments: Green Belt Boundary does not follow boundary on the ground

the site should therefore be removed from the Green Belt to

reflect this.

Recommendation: Remove from the Green Belt



Location: Land north west of Fauldhead, Johnshill, Lochwinnoch, PA12

4EH.

Local Plan Policy: Policy GB1: Green Belt

Reason for Identification: Area of land to the north west of residential properties. A site

vis