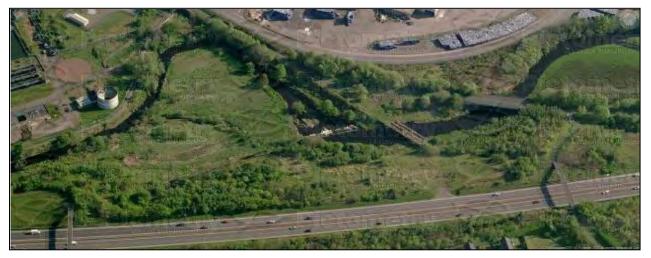

cation the Green Belt Boundary does

not follow a definable boundary - a suggested amendment

could follow the A737 and the Black Cart Water.

Comments: The site is currently covered by Local Plan policy L3 -

Protection of Formal and Informal Open Space. From the site visit, it appears that the site isn't informal open space rather just access to the cycle network as you cannot use the area for any other recreational purpose than walking as there is dense

scrub and woodland. The site is also a SINC.

Currently the existing Green Belt boundary just stops at the site of the old railway line. In line with SPP this will need to altered so it follows a definable boundary. It is recommended that the site is included within the Green Belt and the boundary follows

the A737 bypass and river.



















Location: Land to the North West of 4-14 Waterston Way, Lochwinnoch,

PA12 4EQ.

Local Plan Policy: Policy GB1: Green Belt

Reason for Identification: Part of the garden grounds of 4, 6, 8, 10, 12 and 14 Waterson

Way are included within the Green Belt. The boundary of the Green Belt does not run along rear garden boundaries shown

on the adopted Local Plan Proposals Map

Comments: Green Belt Boundary does not follow boundary on the ground

the site should therefore be removed from the Green Belt to

reflect this.

Recommendation: Remove from the Green Belt



Location: Land north west of Fauldhead, Johnshill, Lochwinnoch, PA12

4EH.

Local Plan Policy: Policy GB1: Green Belt

Reason for Identification: Area of land to the north west of residential properties. A site

visit