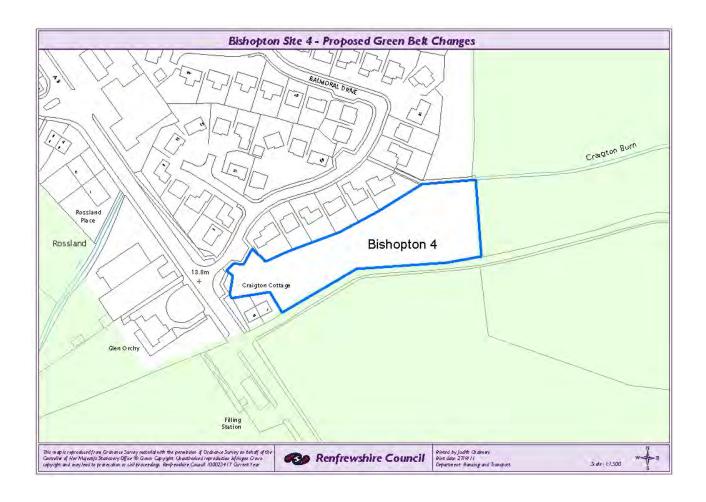

Location: Land to the rear of 2-12 Balmoral Drive, Bishopton, PA7 5HR.

Local Plan Policy: H1: General Residential Policy

Reason for Identification: From aerial photography it appears that the wooded area to the

rear of the properties may require to be included within the Green Belt as it displays similar characteristics to adjoining

Green Belt land

Comments: A site visit identified that this land does displays similar

characteristics to the adjacent woodland given that the land has dense tree coverage. Craigton Burn can be utilised as a more

suitable Green Belt boundary.

Recommendation: Add to the Green Belt.

Location: Ailsa Lodge, Erskine Ferry Road, Bishopton, PA7 5PP