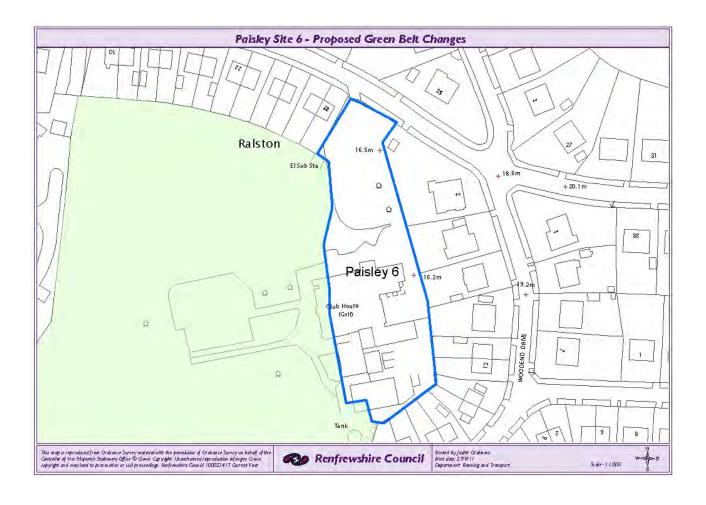

ourse, Strathmore Avenue, Paisley, PA1 3DT.

Local Plan Policy: H1: General Residential Policy

Reason for Identification: Part of the golf course clubhouse and car park is included

within the Green Belt and part is contained within general

residential policy.

Comments: The area to the west of the club house was subject to an

objection during the preparation of the Renfrewshire Local Plan to remove the area from Green belt and construct 7 or 8 residential dwellings. The reporter recommended no change to the Green Belt boundary. Planning permission was granted in 2003 for extension of car park. The car park is now split by Green Belt and residential policy. In addition the Green belt boundary also runs through part of the Club house, the

boundary needs to be amended to be consistent.











#### **Renfrew Site 1**

Location: Car Park of the Normandy Hotel, Inchinnan Road, Renfrew,

PA4 9EJ.

Local Plan Policy: Policy GB1: Green Belt

Reason for Identification: Need to reassess the Green Belt boundary here in light of the

recent planning application.

Comments: Planning permission was granted in 2010 for the expansion of

an existing parking area to the rear of the Normandy Hotel (within Green Belt), by adding an additional 220 car parking spaces and 5 coach parking bays. The Green Belt boundary requires to be amended to reflect this consent. The new Green

Belt boundary should reflect the planning consent.

Recommendation: Remove from Green Belt