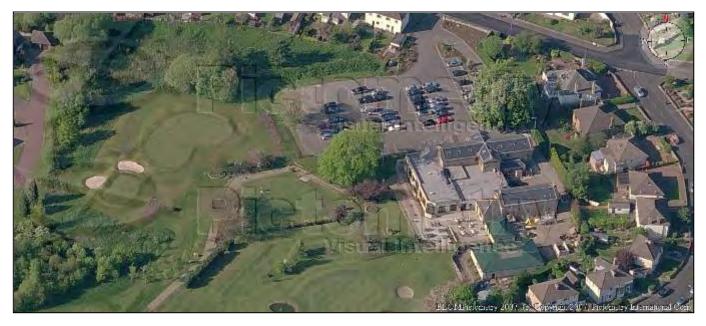

rse, Strathmore Avenue, Paisley, PA1 3DT.

Local Plan Policy: H1: General Residential Policy

Reason for Identification: Part of the golf course clubhouse and car park is included

within the Green Belt and part is contained within general

residential policy.

Comments: The area to the west of the club house was subject to an

objection during the preparation of the Renfrewshire Local Plan to remove the area from Green belt and construct 7 or 8 residential dwellings. The reporter recommended no change to the Green Belt boundary. Planning permission was granted in 2003 for extension of car park. The car park is now split by Green Belt and residential policy. In addition the Green belt boundary also runs through part of the Club house, the

boundary needs to be amended to be consistent.











#### **Renfrew Site 1**

Location: Car Park of the Normandy Hotel, Inchinnan Road, Renfrew,

PA4 9EJ.

Local Plan Policy: Policy GB1: Green Belt

Reason for Identification: Need to reassess the Green Belt boundary here in light of the

recent planning application.

Comments: Planning permission was granted in 2010 for the expansion of

an existing parking area to the rear of the Normandy Hotel (within Green Belt), by adding an additional 220 car parking spaces and 5 coach parking bays. The Green Belt boundary requires to be amended to reflect this consent. The new Green

Belt boundary should reflect the planning consent.

Recommendation: Remove from Green Belt