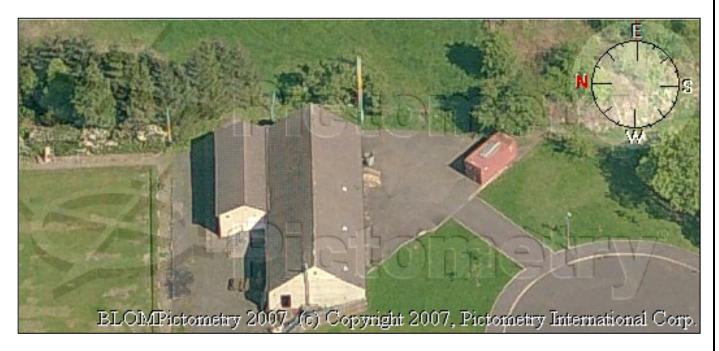

the site

Location: Land to the east of 81 and 83, Hazelwood Road, Bridge of Weir

Local Plan Policy: Policy GB1: Green Belt

Reason for Identification: Small strip of land that has been subject to change of use from

open ground to garden ground

Comments: This site has been subject to a planning application that was

granted consent in 2009. The application was for retrospective planning permission for the change of use of a very small area of open ground, located in the Green Belt, to domestic garden ground to be associated with 81 and 83 Hazelwood Road. The boundary requires to reflect the approved planning permission.