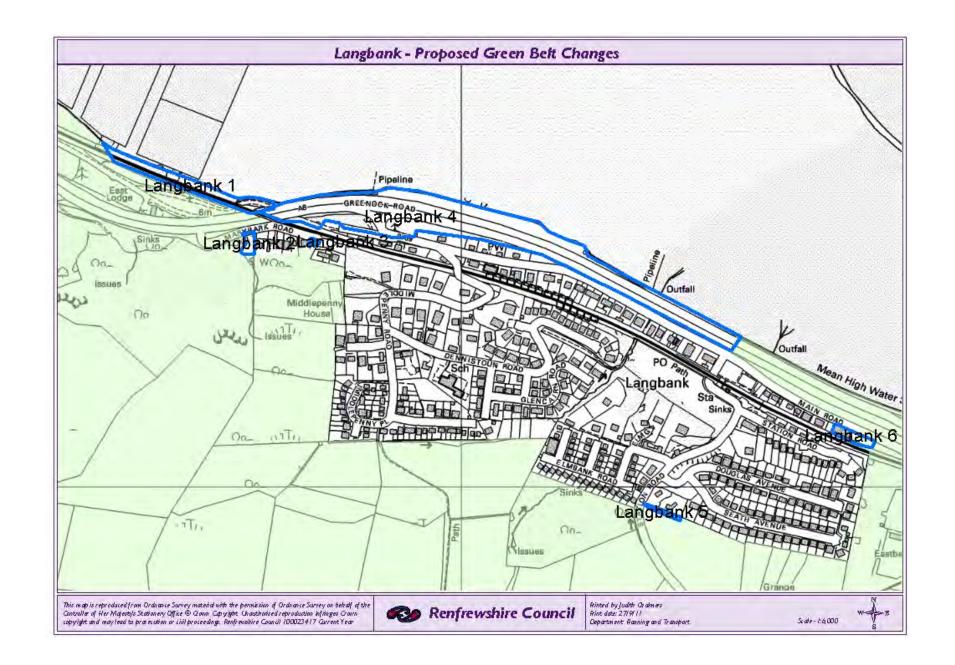

# Site Summary

| Site Number | Site Address                                                       | Changes Proposed                                                       | Category |
|-------------|--------------------------------------------------------------------|------------------------------------------------------------------------|----------|
| Bishopton 1 | Land to the south of Ingliston Drive, Bishopton, PA7 5JS.          | Remove from Green Belt                                                 | В        |
| Bishopton 2 | Land to the north east of Blantyre Drive, Bishopton, PA7 5LS.      | Add to Green belt                                                      | B and C  |
| Bishopton 3 | Land to the rear of 18-30 Campbell Avenue, Bishopton, PA7 5DA.     | Remove from Green Belt                                                 | В        |
| Bishopton 4 | Land to the rear of 2-12 Balmoral Drive, Bishopton, PA7 5HR.       | Add to Green Belt                                                      | B and C  |
| Bishopton 5 | Ailsa Lodge, Erskine Ferry Road, Bishopton, PA7 5PP                | Add to Green Belt.                                                     | В        |
| BoW 1       | Loch Road, Bridge of Weir                                          | Remove from Green Belt                                                 | В        |
| BoW 2       | Loch Road, Bridge of Weir                                          | Add to Green Belt                                                      | В        |
| BoW 3       | Bowling Club, Moss Road, Bridge of Weir, PA11 3LY                  | Add part of site 3 to Green Belt and remove the other part of the site | В        |
| BoW 4       | Land to the east of 81 and 83, Hazelwood Road, Bridge of Weir      | Remove from Green Belt                                                 | A and B  |
| Elderslie 1 | Land to the west of Patrickbank Wynd, Elderslie, PA5 9US.          | Remove from Green Belt                                                 | A and B  |
| Elderslie 2 | Land to the south west of Patrickbank Gardens, Elderslie, PA5 9UF. | Remove from Green Belt                                                 | А        |
| Elderslie 3 | Area of open space to the south of Main Road, Elderslie, PA5 9BQ.  | Remove from Green Belt                                                 | В        |
| Elderslie 4 | Land to the east of 17B Main Road, Elderslie, PA5 9BQ.             | Remove from Green Belt                                                 | A and B  |
| Erskine 1   | Land at the disused Park Quay, Erskine.                            | The Green Belt will be amended to reflect the Erskine Masterplan       |          |
| Erskine 2   | Land to the north east of 46 Flures Drive, Erskine, PA8 7DG.       | Add to Green Belt                                                      | В        |
| Houston 1   | Land at Gryffe High, Houston, PA6 7EB                              | Remove from Green Belt                                                 | В        |
| Houston 2   | Surgery, Kirk Road, Houston, PA6 7AR.                              | Remove from Green Belt                                                 | A and B  |
| Houston 3   | Land to the west of Bridge of Weir Road, Houston                   | Add to the Green Belt                                                  | С        |
| Houston 4   | Land at Back O Hill Farm, Houston, PA6 7BY                         | Remove from Green Belt                                                 | А        |
| Houston 5   | Land to the south of Brierie-Hill Road, Houston, PA6 7AD           | Add to Green Belt                                                      | B and C  |
| Houston 6   | Land to the east of Fulton Drive, Houston, PA6 7NT.                | Add to Green Belt                                                      | В        |
| Howwood 1   | Land to the rear of 19-23 Bowfield Way, Howwood, PA9 1BF.          | Add to Green belt                                                      | B and C  |
| Johnstone 1 | Land at Morrison's, Napier Street, Johnstone, PA5 8SF.             | Remove from Green Belt                                                 | A and B  |

| Land at Adams House, Auchonologment Poad, Johnstone, DAS ONLY             | Pomovo from Groon Rolt                                                                                                                                                                                                                                                                                                                                                                                                                                                                                                                                                                                                                                                                                                                                                                                                                        | В                                                                                                                                                                                                                                                                                                                                                                                                                                                                                                                                                                                                                                                                                                                                                                                                                                                                                                                                                                                                                                                                                                                                                                                                                                                                                                                                                                                                                                                                                                                                                                                                                                                              |
|---------------------------------------------------------------------------|-----------------------------------------------------------------------------------------------------------------------------------------------------------------------------------------------------------------------------------------------------------------------------------------------------------------------------------------------------------------------------------------------------------------------------------------------------------------------------------------------------------------------------------------------------------------------------------------------------------------------------------------------------------------------------------------------------------------------------------------------------------------------------------------------------------------------------------------------|----------------------------------------------------------------------------------------------------------------------------------------------------------------------------------------------------------------------------------------------------------------------------------------------------------------------------------------------------------------------------------------------------------------------------------------------------------------------------------------------------------------------------------------------------------------------------------------------------------------------------------------------------------------------------------------------------------------------------------------------------------------------------------------------------------------------------------------------------------------------------------------------------------------------------------------------------------------------------------------------------------------------------------------------------------------------------------------------------------------------------------------------------------------------------------------------------------------------------------------------------------------------------------------------------------------------------------------------------------------------------------------------------------------------------------------------------------------------------------------------------------------------------------------------------------------------------------------------------------------------------------------------------------------|
|                                                                           |                                                                                                                                                                                                                                                                                                                                                                                                                                                                                                                                                                                                                                                                                                                                                                                                                                               |                                                                                                                                                                                                                                                                                                                                                                                                                                                                                                                                                                                                                                                                                                                                                                                                                                                                                                                                                                                                                                                                                                                                                                                                                                                                                                                                                                                                                                                                                                                                                                                                                                                                |
| North of Greenock Road, adjacent to shore line and Railway, Langbank.     | Add to Green Belt                                                                                                                                                                                                                                                                                                                                                                                                                                                                                                                                                                                                                                                                                                                                                                                                                             | B and C                                                                                                                                                                                                                                                                                                                                                                                                                                                                                                                                                                                                                                                                                                                                                                                                                                                                                                                                                                                                                                                                                                                                                                                                                                                                                                                                                                                                                                                                                                                                                                                                                                                        |
| South of Mary Park Road, Langbank.                                        | Add to Green Belt                                                                                                                                                                                                                                                                                                                                                                                                                                                                                                                                                                                                                                                                                                                                                                                                                             | B and C                                                                                                                                                                                                                                                                                                                                                                                                                                                                                                                                                                                                                                                                                                                                                                                                                                                                                                                                                                                                                                                                                                                                                                                                                                                                                                                                                                                                                                                                                                                                                                                                                                                        |
| South of Mary Park Road, Langbank                                         | Add to Green Belt                                                                                                                                                                                                                                                                                                                                                                                                                                                                                                                                                                                                                                                                                                                                                                                                                             | С                                                                                                                                                                                                                                                                                                                                                                                                                                                                                                                                                                                                                                                                                                                                                                                                                                                                                                                                                                                                                                                                                                                                                                                                                                                                                                                                                                                                                                                                                                                                                                                                                                                              |
| Greenock Road, Langbank                                                   | Add to Green Belt                                                                                                                                                                                                                                                                                                                                                                                                                                                                                                                                                                                                                                                                                                                                                                                                                             | B and C                                                                                                                                                                                                                                                                                                                                                                                                                                                                                                                                                                                                                                                                                                                                                                                                                                                                                                                                                                                                                                                                                                                                                                                                                                                                                                                                                                                                                                                                                                                                                                                                                                                        |
| Ormidale, Seath Avenue, Langbank, PA14 6YA                                | Remove from Green Belt                                                                                                                                                                                                                                                                                                                                                                                                                                                                                                                                                                                                                                                                                                                                                                                                                        | В                                                                                                                                                                                                                                                                                                                                                                                                                                                                                                                                                                                                                                                                                                                                                                                                                                                                                                                                                                                                                                                                                                                                                                                                                                                                                                                                                                                                                                                                                                                                                                                                                                                              |
| South of Main Road, Langbank.                                             | Remove from Green Belt                                                                                                                                                                                                                                                                                                                                                                                                                                                                                                                                                                                                                                                                                                                                                                                                                        | Α                                                                                                                                                                                                                                                                                                                                                                                                                                                                                                                                                                                                                                                                                                                                                                                                                                                                                                                                                                                                                                                                                                                                                                                                                                                                                                                                                                                                                                                                                                                                                                                                                                                              |
| Land to the west of Linwood Industrial Estate and the south of the A737.  | Add to the Green belt                                                                                                                                                                                                                                                                                                                                                                                                                                                                                                                                                                                                                                                                                                                                                                                                                         | В                                                                                                                                                                                                                                                                                                                                                                                                                                                                                                                                                                                                                                                                                                                                                                                                                                                                                                                                                                                                                                                                                                                                                                                                                                                                                                                                                                                                                                                                                                                                                                                                                                                              |
| Land to the North West of 4-14 Waterston Way, Lochwinnoch, PA12 4EQ.      | Remove from the Green Belt                                                                                                                                                                                                                                                                                                                                                                                                                                                                                                                                                                                                                                                                                                                                                                                                                    | Α                                                                                                                                                                                                                                                                                                                                                                                                                                                                                                                                                                                                                                                                                                                                                                                                                                                                                                                                                                                                                                                                                                                                                                                                                                                                                                                                                                                                                                                                                                                                                                                                                                                              |
| Land to the north west of Fauldhead, Johnshill, Lochwinnoch, PA12 4EH.    | Remove from the Green Belt                                                                                                                                                                                                                                                                                                                                                                                                                                                                                                                                                                                                                                                                                                                                                                                                                    | В                                                                                                                                                                                                                                                                                                                                                                                                                                                                                                                                                                                                                                                                                                                                                                                                                                                                                                                                                                                                                                                                                                                                                                                                                                                                                                                                                                                                                                                                                                                                                                                                                                                              |
| Land at Parkhill Holdings, Lochwinnoch, PA12 4HH.                         | Add to Green Belt                                                                                                                                                                                                                                                                                                                                                                                                                                                                                                                                                                                                                                                                                                                                                                                                                             | С                                                                                                                                                                                                                                                                                                                                                                                                                                                                                                                                                                                                                                                                                                                                                                                                                                                                                                                                                                                                                                                                                                                                                                                                                                                                                                                                                                                                                                                                                                                                                                                                                                                              |
| Land at Parkhill Holdings, Lochwinnoch, PA12 4HH.                         | Add to Green Belt                                                                                                                                                                                                                                                                                                                                                                                                                                                                                                                                                                                                                                                                                                                                                                                                                             | С                                                                                                                                                                                                                                                                                                                                                                                                                                                                                                                                                                                                                                                                                                                                                                                                                                                                                                                                                                                                                                                                                                                                                                                                                                                                                                                                                                                                                                                                                                                                                                                                                                                              |
| Land to the north west of Dee Crescent, Paisley, PA2 0QT.                 | Add and remove from the Green Belt.                                                                                                                                                                                                                                                                                                                                                                                                                                                                                                                                                                                                                                                                                                                                                                                                           | В                                                                                                                                                                                                                                                                                                                                                                                                                                                                                                                                                                                                                                                                                                                                                                                                                                                                                                                                                                                                                                                                                                                                                                                                                                                                                                                                                                                                                                                                                                                                                                                                                                                              |
| Gardens of 14 Nethercraigs Road, Paisley, PA2 8SW.                        | Remove from Green Belt.                                                                                                                                                                                                                                                                                                                                                                                                                                                                                                                                                                                                                                                                                                                                                                                                                       | В                                                                                                                                                                                                                                                                                                                                                                                                                                                                                                                                                                                                                                                                                                                                                                                                                                                                                                                                                                                                                                                                                                                                                                                                                                                                                                                                                                                                                                                                                                                                                                                                                                                              |
| Land to the east of Glenvilla Circle, Paisley, PA2 8TS.                   | Add to Green Belt                                                                                                                                                                                                                                                                                                                                                                                                                                                                                                                                                                                                                                                                                                                                                                                                                             | B and C                                                                                                                                                                                                                                                                                                                                                                                                                                                                                                                                                                                                                                                                                                                                                                                                                                                                                                                                                                                                                                                                                                                                                                                                                                                                                                                                                                                                                                                                                                                                                                                                                                                        |
| Ralston Golf Course and the garden of 32 Golf Drive, Paisley, PA1 3LA.    | Add and remove from the Green Belt.                                                                                                                                                                                                                                                                                                                                                                                                                                                                                                                                                                                                                                                                                                                                                                                                           | В                                                                                                                                                                                                                                                                                                                                                                                                                                                                                                                                                                                                                                                                                                                                                                                                                                                                                                                                                                                                                                                                                                                                                                                                                                                                                                                                                                                                                                                                                                                                                                                                                                                              |
| Land and Railway embankment to the south of Ralston Golf Course, PA2 7AN. | Add to Green Belt                                                                                                                                                                                                                                                                                                                                                                                                                                                                                                                                                                                                                                                                                                                                                                                                                             | В                                                                                                                                                                                                                                                                                                                                                                                                                                                                                                                                                                                                                                                                                                                                                                                                                                                                                                                                                                                                                                                                                                                                                                                                                                                                                                                                                                                                                                                                                                                                                                                                                                                              |
| Ralston Golf Course, Strathmore Avenue, Paisley, PA1 3DT.                 | Add to Green Belt                                                                                                                                                                                                                                                                                                                                                                                                                                                                                                                                                                                                                                                                                                                                                                                                                             | B and C                                                                                                                                                                                                                                                                                                                                                                                                                                                                                                                                                                                                                                                                                                                                                                                                                                                                                                                                                                                                                                                                                                                                                                                                                                                                                                                                                                                                                                                                                                                                                                                                                                                        |
| Car Park of the Normandy Hotel, Inchinnan Road, Renfrew, PA4 9EJ.         | Remove from Green Belt                                                                                                                                                                                                                                                                                                                                                                                                                                                                                                                                                                                                                                                                                                                                                                                                                        | В                                                                                                                                                                                                                                                                                                                                                                                                                                                                                                                                                                                                                                                                                                                                                                                                                                                                                                                                                                                                                                                                                                                                                                                                                                                                                                                                                                                                                                                                                                                                                                                                                                                              |
|                                                                           | South of Mary Park Road, Langbank Greenock Road, Langbank Ormidale, Seath Avenue, Langbank, PA14 6YA South of Main Road, Langbank. Land to the west of Linwood Industrial Estate and the south of the A737. Land to the North West of 4-14 Waterston Way, Lochwinnoch, PA12 4EQ. Land to the north west of Fauldhead, Johnshill, Lochwinnoch, PA12 4EH. Land at Parkhill Holdings, Lochwinnoch, PA12 4HH. Land at Parkhill Holdings, Lochwinnoch, PA12 4HH. Land to the north west of Dee Crescent, Paisley, PA2 0QT.  Gardens of 14 Nethercraigs Road, Paisley, PA2 8SW. Land to the east of Glenvilla Circle, Paisley, PA2 8TS.  Ralston Golf Course and the garden of 32 Golf Drive, Paisley, PA1 3LA. Land and Railway embankment to the south of Ralston Golf Course, PA2 7AN. Ralston Golf Course, Strathmore Avenue, Paisley, PA1 3DT. | North of Greenock Road, adjacent to shore line and Railway, Langbank.  South of Mary Park Road, Langbank.  South of Mary Park Road, Langbank  Greenock Road, Langbank  Ormidale, Seath Avenue, Langbank, PA14 6YA  South of Main Road, Langbank, PA14 6YA  Remove from Green Belt  South of Main Road, Langbank.  Land to the west of Linwood Industrial Estate and the south of the A737.  Land to the North West of 4-14 Waterston Way, Lochwinnoch, PA12 4EQ.  Land to the north west of Fauldhead, Johnshill, Lochwinnoch, PA12 4EH.  Land at Parkhill Holdings, Lochwinnoch, PA12 4HH.  Land at Parkhill Holdings, Lochwinnoch, PA12 4HH.  Land to the north west of Dee Crescent, Paisley, PA2 0QT.  Gardens of 14 Nethercraigs Road, Paisley, PA2 8SW.  Remove from Green Belt.  Add to Green Belt.  Add and remove from the Green Belt.  Add and remove from the Green Belt.  Add and remove from Green Belt.  Add to Green Belt.  Add and remove from the Green Belt.  Add and remove from Green Belt.  Add and remove from Green Belt.  Add and remove from Green Belt.  Add to Green Belt.  Add to Green Belt.  Add and remove from the Green Belt.  Add and remove from Green Belt.  Add and remove from the Green Belt.  Add to Green Belt.  Add to Green Belt. |