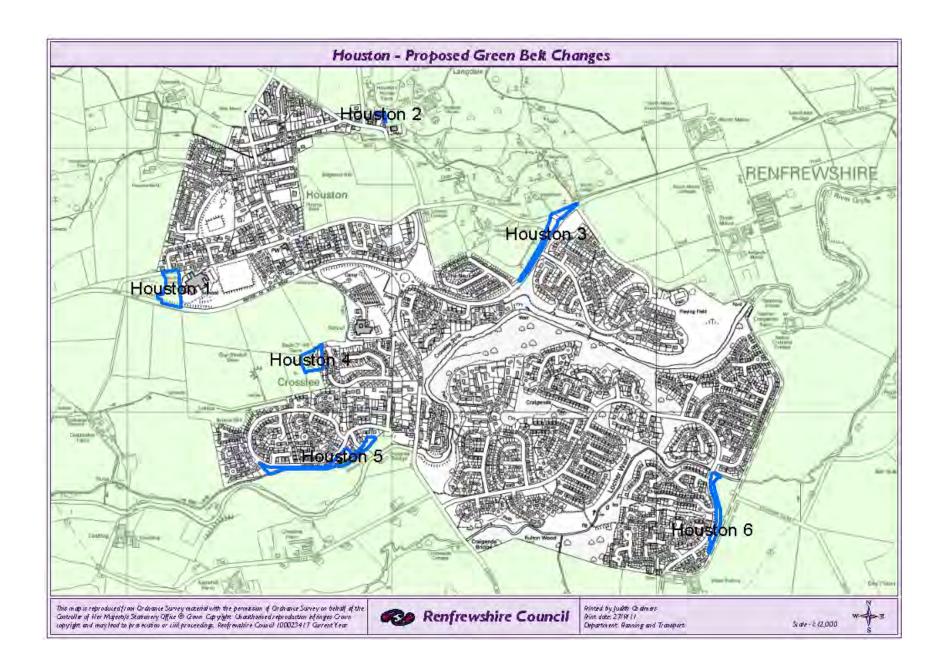

# Site Summary

| Site Number | Site Address                                                       | Changes Proposed                                                       | Category |
|-------------|--------------------------------------------------------------------|------------------------------------------------------------------------|----------|
| Bishopton 1 | Land to the south of Ingliston Drive, Bishopton, PA7 5JS.          | Remove from Green Belt                                                 | В        |
| Bishopton 2 | Land to the north east of Blantyre Drive, Bishopton, PA7 5LS.      | Add to Green belt                                                      | B and C  |
| Bishopton 3 | Land to the rear of 18-30 Campbell Avenue, Bishopton, PA7 5DA.     | Remove from Green Belt                                                 | В        |
| Bishopton 4 | Land to the rear of 2-12 Balmoral Drive, Bishopton, PA7 5HR.       | Add to Green Belt                                                      | B and C  |
| Bishopton 5 | Ailsa Lodge, Erskine Ferry Road, Bishopton, PA7 5PP                | Add to Green Belt.                                                     | В        |
| BoW 1       | Loch Road, Bridge of Weir                                          | Remove from Green Belt                                                 | В        |
| BoW 2       | Loch Road, Bridge of Weir                                          | Add to Green Belt                                                      | В        |
| BoW 3       | Bowling Club, Moss Road, Bridge of Weir, PA11 3LY                  | Add part of site 3 to Green Belt and remove the other part of the site | В        |
| BoW 4       | Land to the east of 81 and 83, Hazelwood Road, Bridge of Weir      | Remove from Green Belt                                                 | A and B  |
| Elderslie 1 | Land to the west of Patrickbank Wynd, Elderslie, PA5 9US.          | Remove from Green Belt                                                 | A and B  |
| Elderslie 2 | Land to the south west of Patrickbank Gardens, Elderslie, PA5 9UF. | Remove from Green Belt                                                 | А        |
| Elderslie 3 | Area of open space to the south of Main Road, Elderslie, PA5 9BQ.  | Remove from Green Belt                                                 | В        |
| Elderslie 4 | Land to the east of 17B Main Road, Elderslie, PA5 9BQ.             | Remove from Green Belt                                                 | A and B  |
| Erskine 1   | Land at the disused Park Quay, Erskine.                            | The Green Belt will be amended to reflect the Erskine Masterplan       |          |
| Erskine 2   | Land to the north east of 46 Flures Drive, Erskine, PA8 7DG.       | Add to Green Belt                                                      | В        |
| Houston 1   | Land at Gryffe High, Houston, PA6 7EB                              | Remove from Green Belt                                                 | В        |
| Houston 2   | Surgery, Kirk Road, Houston, PA6 7AR.                              | Remove from Green Belt                                                 | A and B  |
| Houston 3   | Land to the west of Bridge of Weir Road, Houston                   | Add to the Green Belt                                                  | С        |
| Houston 4   | Land at Back O Hill Farm, Houston, PA6 7BY                         | Remove from Green Belt                                                 | А        |
| Houston 5   | Land to the south of Brierie-Hill Road, Houston, PA6 7AD           | Add to Green Belt                                                      | B and C  |
| Houston 6   | Land to the east of Fulton Drive, Houston, PA6 7NT.                | Add to Green Belt                                                      | В        |
| Howwood 1   | Land to the rear of 19-23 Bowfield Way, Howwood, PA9 1BF.          | Add to Green belt                                                      | B and C  |
| Johnstone 1 | Land at Morrison's, Napier Street, Johnstone, PA5 8SF.             | Remove from Green Belt                                                 | A and B  |

Location: Land to the south of Ingliston Drive, PA7 5JS.

Local Plan Policy: Policy GB1: Green Belt

Reason for Identification: This land is an irregular shape and does not follow any

definable boundary.

Comments: On site there is no clear definitive boundary between the H3

and Green Belt Boundary. To ensure there is a logical boundary it is recommended that this area is removed from the Green Belt as it relates more appropriately to the existing

residential use.

Location: Land to the north east of Blantyre Drive, Bishopton, PA7 5LS.