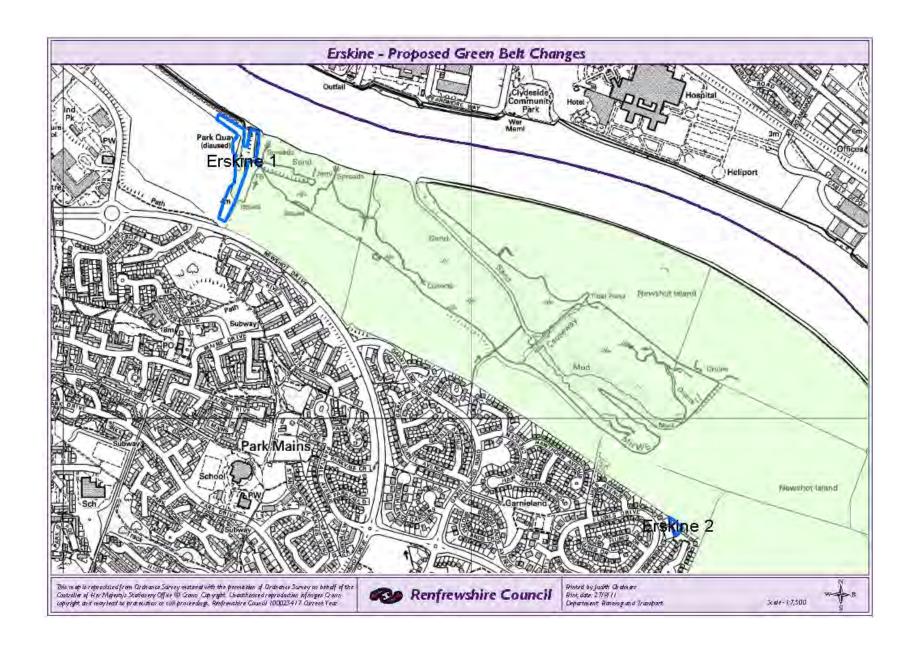

#### **Erskine Site 1**

Location: Land at the disused Park Quay, Erskine.

Local Plan Policy: H1: General Residential Policy and Policy GB1: Green Belt

Reason for Identification: Having examined aerial photography it appears an additional

area merits inclusion within the Green Belt.

Comments: A master planning exercise is being undertaken in Erskine.

The Green Belt boundary will be amended to reflect this plan

Recommendation: The Green Belt will be amended to reflect the Erskine

Masterplan.