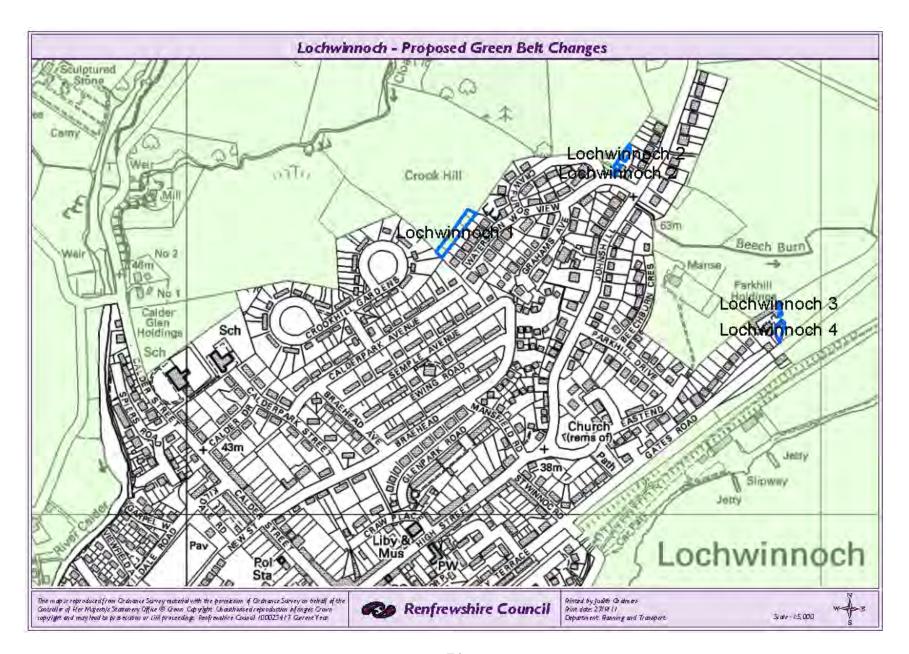

# Site Summary

| Site Number | Site Address                                                       | Changes Proposed                                                       | Category |
|-------------|--------------------------------------------------------------------|------------------------------------------------------------------------|----------|
| Bishopton 1 | Land to the south of Ingliston Drive, Bishopton, PA7 5JS.          | Remove from Green Belt                                                 | В        |
| Bishopton 2 | Land to the north east of Blantyre Drive, Bishopton, PA7 5LS.      | Add to Green belt                                                      | B and C  |
| Bishopton 3 | Land to the rear of 18-30 Campbell Avenue, Bishopton, PA7 5DA.     | Remove from Green Belt                                                 | В        |
| Bishopton 4 | Land to the rear of 2-12 Balmoral Drive, Bishopton, PA7 5HR.       | Add to Green Belt                                                      | B and C  |
| Bishopton 5 | Ailsa Lodge, Erskine Ferry Road, Bishopton, PA7 5PP                | Add to Green Belt.                                                     | В        |
| BoW 1       | Loch Road, Bridge of Weir                                          | Remove from Green Belt                                                 | В        |
| BoW 2       | Loch Road, Bridge of Weir                                          | Add to Green Belt                                                      | В        |
| BoW 3       | Bowling Club, Moss Road, Bridge of Weir, PA11 3LY                  | Add part of site 3 to Green Belt and remove the other part of the site | В        |
| BoW 4       | Land to the east of 81 and 83, Hazelwood Road, Bridge of Weir      | Remove from Green Belt                                                 | A and B  |
| Elderslie 1 | Land to the west of Patrickbank Wynd, Elderslie, PA5 9US.          | Remove from Green Belt                                                 | A and B  |
| Elderslie 2 | Land to the south west of Patrickbank Gardens, Elderslie, PA5 9UF. | Remove from Green Belt                                                 | А        |
| Elderslie 3 | Area of open space to the south of Main Road, Elderslie, PA5 9BQ.  | Remove from Green Belt                                                 | В        |
| Elderslie 4 | Land to the east of 17B Main Road, Elderslie, PA5 9BQ.             | Remove from Green Belt                                                 | A and B  |
| Erskine 1   | Land at the disused Park Quay, Erskine.                            | The Green Belt will be amended to reflect the Erskine Masterplan       |          |
| Erskine 2   | Land to the north east of 46 Flures Drive, Erskine, PA8 7DG.       | Add to Green Belt                                                      | В        |
| Houston 1   | Land at Gryffe High, Houston, PA6 7EB                              | Remove from Green Belt                                                 | В        |
| Houston 2   | Surgery, Kirk Road, Houston, PA6 7AR.                              | Remove from Green Belt                                                 | A and B  |
| Houston 3   | Land to the west of Bridge of Weir Road, Houston                   | Add to the Green Belt                                                  | С        |
| Houston 4   | Land at Back O Hill Farm, Houston, PA6 7BY                         | Remove from Green Belt                                                 | А        |
| Houston 5   | Land to the south of Brierie-Hill Road, Houston, PA6 7AD           | Add to Green Belt                                                      | B and C  |
| Houston 6   | Land to the east of Fulton Drive, Houston, PA6 7NT.                | Add to Green Belt                                                      | В        |
| Howwood 1   | Land to the rear of 19-23 Bowfield Way, Howwood, PA9 1BF.          | Add to Green belt                                                      | B and C  |
| Johnstone 1 | Land at Morrison's, Napier Street, Johnstone, PA5 8SF.             | Remove from Green Belt                                                 | A and B  |