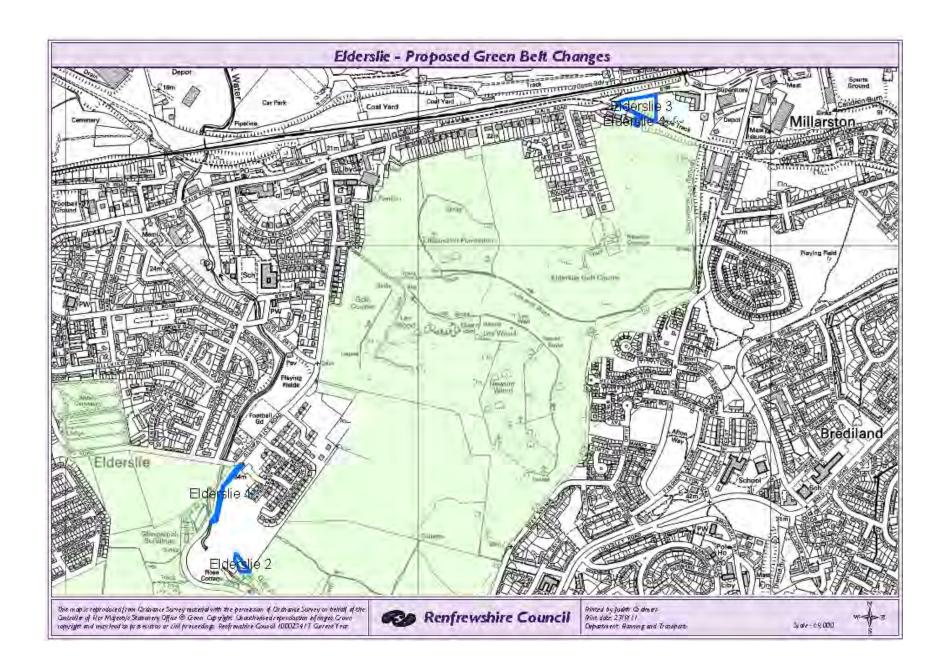

#### **Elderslie Site 3**

Location: Area of open space to the south of Main Road, Elderslie, PA5

9BQ.

Local Plan Policy: Policy GB1: Green Belt

Reason for Identification: From aerial photography the Green Belt does not appear to

follow a definable boundary, consideration should be given to the merits/ disadvantages of removing the site from the Green

Belt.

Comments: The current Green Belt does not follow a definable boundary.

A more definable boundary would be to remove the site from the Green Belt and for the boundary to follow the cycle path. It is therefore recommended that the site is removed from the

Green Belt and changed to a residential policy coverage.

## **Elderslie Site 4**

Location: Land to the east of 17B Main Road, Elderslie, PA5 9BQ.

Local Plan Policy: Policy GB1: Green Belt

Reason for Identification: From aerial photography this area of land appears to form part

of the garden ground of 17B Main Road.

Comments: The site visit identified that this area forms part of the garden

ground of 17B Main Road and should be removed from the Green Belt. The land is enclosed by a fence and is maintained.

Recommendation: Remove from Green Belt