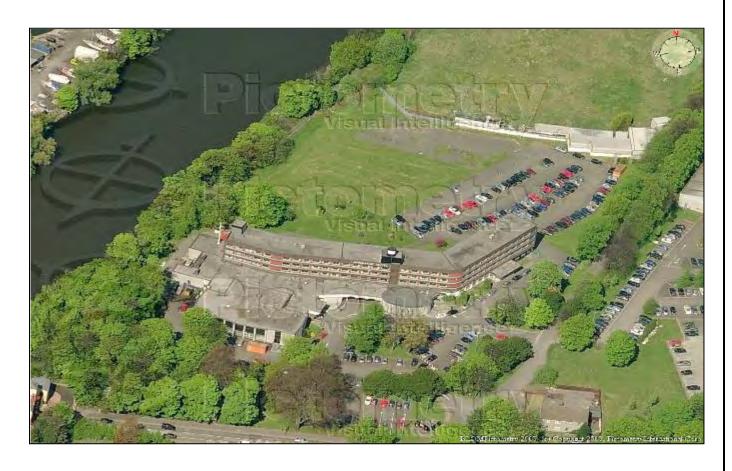

| Land at Adams House, Auchonologment Poad, Johnstone, DAS ONLY             | Pomovo from Groon Rolt                                                                                                                                                                                                                                                                                                                                                                                                                                                                                                                                                                                                                                                                                                                                                                                                                        | В                                                                                                                                                                                                                                                                                                                                                                                                                                                                                                                                                                                                                                                                                                                                                                                                                                                                                                                                                                                                                                                                                                                                                                                                                                                                                                                                                                                                                                                                                                                                                                                                                                                              |
|---------------------------------------------------------------------------|-----------------------------------------------------------------------------------------------------------------------------------------------------------------------------------------------------------------------------------------------------------------------------------------------------------------------------------------------------------------------------------------------------------------------------------------------------------------------------------------------------------------------------------------------------------------------------------------------------------------------------------------------------------------------------------------------------------------------------------------------------------------------------------------------------------------------------------------------|----------------------------------------------------------------------------------------------------------------------------------------------------------------------------------------------------------------------------------------------------------------------------------------------------------------------------------------------------------------------------------------------------------------------------------------------------------------------------------------------------------------------------------------------------------------------------------------------------------------------------------------------------------------------------------------------------------------------------------------------------------------------------------------------------------------------------------------------------------------------------------------------------------------------------------------------------------------------------------------------------------------------------------------------------------------------------------------------------------------------------------------------------------------------------------------------------------------------------------------------------------------------------------------------------------------------------------------------------------------------------------------------------------------------------------------------------------------------------------------------------------------------------------------------------------------------------------------------------------------------------------------------------------------|
|                                                                           |                                                                                                                                                                                                                                                                                                                                                                                                                                                                                                                                                                                                                                                                                                                                                                                                                                               |                                                                                                                                                                                                                                                                                                                                                                                                                                                                                                                                                                                                                                                                                                                                                                                                                                                                                                                                                                                                                                                                                                                                                                                                                                                                                                                                                                                                                                                                                                                                                                                                                                                                |
| North of Greenock Road, adjacent to shore line and Railway, Langbank.     | Add to Green Belt                                                                                                                                                                                                                                                                                                                                                                                                                                                                                                                                                                                                                                                                                                                                                                                                                             | B and C                                                                                                                                                                                                                                                                                                                                                                                                                                                                                                                                                                                                                                                                                                                                                                                                                                                                                                                                                                                                                                                                                                                                                                                                                                                                                                                                                                                                                                                                                                                                                                                                                                                        |
| South of Mary Park Road, Langbank.                                        | Add to Green Belt                                                                                                                                                                                                                                                                                                                                                                                                                                                                                                                                                                                                                                                                                                                                                                                                                             | B and C                                                                                                                                                                                                                                                                                                                                                                                                                                                                                                                                                                                                                                                                                                                                                                                                                                                                                                                                                                                                                                                                                                                                                                                                                                                                                                                                                                                                                                                                                                                                                                                                                                                        |
| South of Mary Park Road, Langbank                                         | Add to Green Belt                                                                                                                                                                                                                                                                                                                                                                                                                                                                                                                                                                                                                                                                                                                                                                                                                             | С                                                                                                                                                                                                                                                                                                                                                                                                                                                                                                                                                                                                                                                                                                                                                                                                                                                                                                                                                                                                                                                                                                                                                                                                                                                                                                                                                                                                                                                                                                                                                                                                                                                              |
| Greenock Road, Langbank                                                   | Add to Green Belt                                                                                                                                                                                                                                                                                                                                                                                                                                                                                                                                                                                                                                                                                                                                                                                                                             | B and C                                                                                                                                                                                                                                                                                                                                                                                                                                                                                                                                                                                                                                                                                                                                                                                                                                                                                                                                                                                                                                                                                                                                                                                                                                                                                                                                                                                                                                                                                                                                                                                                                                                        |
| Ormidale, Seath Avenue, Langbank, PA14 6YA                                | Remove from Green Belt                                                                                                                                                                                                                                                                                                                                                                                                                                                                                                                                                                                                                                                                                                                                                                                                                        | В                                                                                                                                                                                                                                                                                                                                                                                                                                                                                                                                                                                                                                                                                                                                                                                                                                                                                                                                                                                                                                                                                                                                                                                                                                                                                                                                                                                                                                                                                                                                                                                                                                                              |
| South of Main Road, Langbank.                                             | Remove from Green Belt                                                                                                                                                                                                                                                                                                                                                                                                                                                                                                                                                                                                                                                                                                                                                                                                                        | Α                                                                                                                                                                                                                                                                                                                                                                                                                                                                                                                                                                                                                                                                                                                                                                                                                                                                                                                                                                                                                                                                                                                                                                                                                                                                                                                                                                                                                                                                                                                                                                                                                                                              |
| Land to the west of Linwood Industrial Estate and the south of the A737.  | Add to the Green belt                                                                                                                                                                                                                                                                                                                                                                                                                                                                                                                                                                                                                                                                                                                                                                                                                         | В                                                                                                                                                                                                                                                                                                                                                                                                                                                                                                                                                                                                                                                                                                                                                                                                                                                                                                                                                                                                                                                                                                                                                                                                                                                                                                                                                                                                                                                                                                                                                                                                                                                              |
| Land to the North West of 4-14 Waterston Way, Lochwinnoch, PA12 4EQ.      | Remove from the Green Belt                                                                                                                                                                                                                                                                                                                                                                                                                                                                                                                                                                                                                                                                                                                                                                                                                    | Α                                                                                                                                                                                                                                                                                                                                                                                                                                                                                                                                                                                                                                                                                                                                                                                                                                                                                                                                                                                                                                                                                                                                                                                                                                                                                                                                                                                                                                                                                                                                                                                                                                                              |
| Land to the north west of Fauldhead, Johnshill, Lochwinnoch, PA12 4EH.    | Remove from the Green Belt                                                                                                                                                                                                                                                                                                                                                                                                                                                                                                                                                                                                                                                                                                                                                                                                                    | В                                                                                                                                                                                                                                                                                                                                                                                                                                                                                                                                                                                                                                                                                                                                                                                                                                                                                                                                                                                                                                                                                                                                                                                                                                                                                                                                                                                                                                                                                                                                                                                                                                                              |
| Land at Parkhill Holdings, Lochwinnoch, PA12 4HH.                         | Add to Green Belt                                                                                                                                                                                                                                                                                                                                                                                                                                                                                                                                                                                                                                                                                                                                                                                                                             | С                                                                                                                                                                                                                                                                                                                                                                                                                                                                                                                                                                                                                                                                                                                                                                                                                                                                                                                                                                                                                                                                                                                                                                                                                                                                                                                                                                                                                                                                                                                                                                                                                                                              |
| Land at Parkhill Holdings, Lochwinnoch, PA12 4HH.                         | Add to Green Belt                                                                                                                                                                                                                                                                                                                                                                                                                                                                                                                                                                                                                                                                                                                                                                                                                             | С                                                                                                                                                                                                                                                                                                                                                                                                                                                                                                                                                                                                                                                                                                                                                                                                                                                                                                                                                                                                                                                                                                                                                                                                                                                                                                                                                                                                                                                                                                                                                                                                                                                              |
| Land to the north west of Dee Crescent, Paisley, PA2 0QT.                 | Add and remove from the Green Belt.                                                                                                                                                                                                                                                                                                                                                                                                                                                                                                                                                                                                                                                                                                                                                                                                           | В                                                                                                                                                                                                                                                                                                                                                                                                                                                                                                                                                                                                                                                                                                                                                                                                                                                                                                                                                                                                                                                                                                                                                                                                                                                                                                                                                                                                                                                                                                                                                                                                                                                              |
| Gardens of 14 Nethercraigs Road, Paisley, PA2 8SW.                        | Remove from Green Belt.                                                                                                                                                                                                                                                                                                                                                                                                                                                                                                                                                                                                                                                                                                                                                                                                                       | В                                                                                                                                                                                                                                                                                                                                                                                                                                                                                                                                                                                                                                                                                                                                                                                                                                                                                                                                                                                                                                                                                                                                                                                                                                                                                                                                                                                                                                                                                                                                                                                                                                                              |
| Land to the east of Glenvilla Circle, Paisley, PA2 8TS.                   | Add to Green Belt                                                                                                                                                                                                                                                                                                                                                                                                                                                                                                                                                                                                                                                                                                                                                                                                                             | B and C                                                                                                                                                                                                                                                                                                                                                                                                                                                                                                                                                                                                                                                                                                                                                                                                                                                                                                                                                                                                                                                                                                                                                                                                                                                                                                                                                                                                                                                                                                                                                                                                                                                        |
| Ralston Golf Course and the garden of 32 Golf Drive, Paisley, PA1 3LA.    | Add and remove from the Green Belt.                                                                                                                                                                                                                                                                                                                                                                                                                                                                                                                                                                                                                                                                                                                                                                                                           | В                                                                                                                                                                                                                                                                                                                                                                                                                                                                                                                                                                                                                                                                                                                                                                                                                                                                                                                                                                                                                                                                                                                                                                                                                                                                                                                                                                                                                                                                                                                                                                                                                                                              |
| Land and Railway embankment to the south of Ralston Golf Course, PA2 7AN. | Add to Green Belt                                                                                                                                                                                                                                                                                                                                                                                                                                                                                                                                                                                                                                                                                                                                                                                                                             | В                                                                                                                                                                                                                                                                                                                                                                                                                                                                                                                                                                                                                                                                                                                                                                                                                                                                                                                                                                                                                                                                                                                                                                                                                                                                                                                                                                                                                                                                                                                                                                                                                                                              |
| Ralston Golf Course, Strathmore Avenue, Paisley, PA1 3DT.                 | Add to Green Belt                                                                                                                                                                                                                                                                                                                                                                                                                                                                                                                                                                                                                                                                                                                                                                                                                             | B and C                                                                                                                                                                                                                                                                                                                                                                                                                                                                                                                                                                                                                                                                                                                                                                                                                                                                                                                                                                                                                                                                                                                                                                                                                                                                                                                                                                                                                                                                                                                                                                                                                                                        |
| Car Park of the Normandy Hotel, Inchinnan Road, Renfrew, PA4 9EJ.         | Remove from Green Belt                                                                                                                                                                                                                                                                                                                                                                                                                                                                                                                                                                                                                                                                                                                                                                                                                        | В                                                                                                                                                                                                                                                                                                                                                                                                                                                                                                                                                                                                                                                                                                                                                                                                                                                                                                                                                                                                                                                                                                                                                                                                                                                                                                                                                                                                                                                                                                                                                                                                                                                              |
|                                                                           | South of Mary Park Road, Langbank Greenock Road, Langbank Ormidale, Seath Avenue, Langbank, PA14 6YA South of Main Road, Langbank. Land to the west of Linwood Industrial Estate and the south of the A737. Land to the North West of 4-14 Waterston Way, Lochwinnoch, PA12 4EQ. Land to the north west of Fauldhead, Johnshill, Lochwinnoch, PA12 4EH. Land at Parkhill Holdings, Lochwinnoch, PA12 4HH. Land at Parkhill Holdings, Lochwinnoch, PA12 4HH. Land to the north west of Dee Crescent, Paisley, PA2 0QT.  Gardens of 14 Nethercraigs Road, Paisley, PA2 8SW. Land to the east of Glenvilla Circle, Paisley, PA2 8TS.  Ralston Golf Course and the garden of 32 Golf Drive, Paisley, PA1 3LA. Land and Railway embankment to the south of Ralston Golf Course, PA2 7AN. Ralston Golf Course, Strathmore Avenue, Paisley, PA1 3DT. | North of Greenock Road, adjacent to shore line and Railway, Langbank.  South of Mary Park Road, Langbank.  South of Mary Park Road, Langbank  Greenock Road, Langbank  Ormidale, Seath Avenue, Langbank, PA14 6YA  South of Main Road, Langbank, PA14 6YA  Remove from Green Belt  South of Main Road, Langbank.  Land to the west of Linwood Industrial Estate and the south of the A737.  Land to the North West of 4-14 Waterston Way, Lochwinnoch, PA12 4EQ.  Land to the north west of Fauldhead, Johnshill, Lochwinnoch, PA12 4EH.  Land at Parkhill Holdings, Lochwinnoch, PA12 4HH.  Land at Parkhill Holdings, Lochwinnoch, PA12 4HH.  Land to the north west of Dee Crescent, Paisley, PA2 0QT.  Gardens of 14 Nethercraigs Road, Paisley, PA2 8SW.  Remove from Green Belt.  Add to Green Belt.  Add and remove from the Green Belt.  Add and remove from the Green Belt.  Add and remove from Green Belt.  Add to Green Belt.  Add and remove from the Green Belt.  Add and remove from Green Belt.  Add and remove from Green Belt.  Add and remove from Green Belt.  Add to Green Belt.  Add to Green Belt.  Add and remove from the Green Belt.  Add and remove from Green Belt.  Add and remove from the Green Belt.  Add to Green Belt.  Add to Green Belt. |