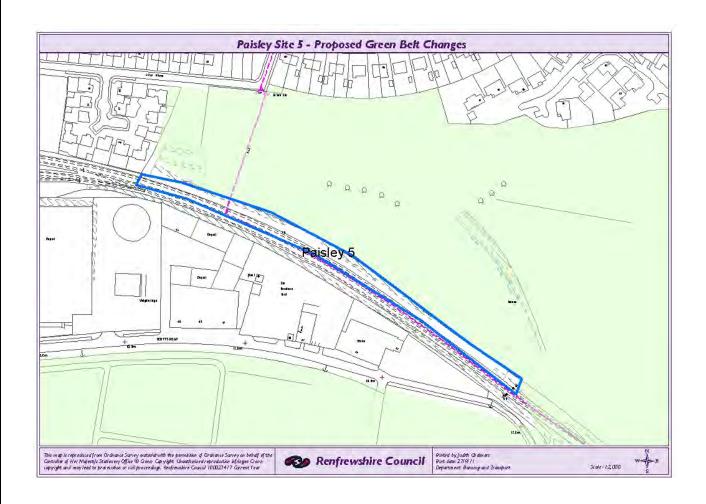

B Providing a clear boundary using physical features; or

C Incorporating land which forms a natural part of the Green belt.

The detailed description for each site contains a map illustrating the site's location and where available oblique aerial photography and photographs taken from the site visits. There is a brief description, illustrating why the site was selected and then site visit and planning history comments. The description then concludes with the recommendations on whether the site is required to be included or removed from the Green Belt designation.