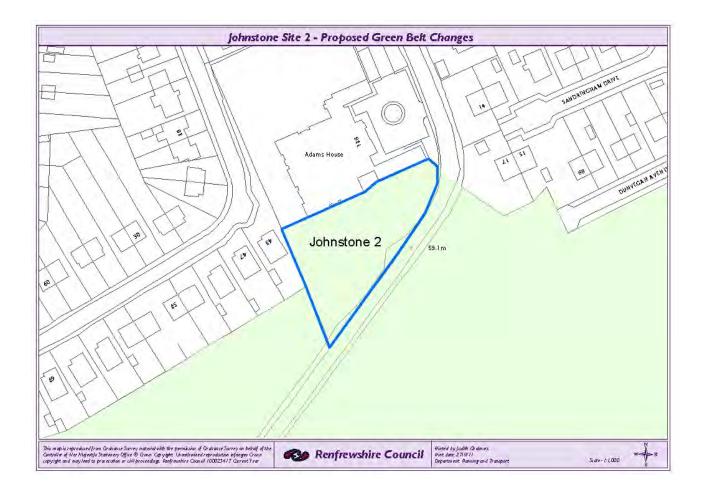

| Land at Adams House, Auchonologment Poad, Johnstone, DAS ONLY             | Pomovo from Groon Rolt                                                                                                                                                                                                                                                                                                                                                                                                                                                                                                                                                                                                                                                                                                                                                                                                                        | В                                                                                                                                                                                                                                                                                                                                                                                                                                                                                                                                                                                                                                                                                                                                                                                                                                                                                                                                                                                                                                                                                                                                                                                                                                                                                                                                                                                                                                                                                                                                                                                                                                                              |
|---------------------------------------------------------------------------|-----------------------------------------------------------------------------------------------------------------------------------------------------------------------------------------------------------------------------------------------------------------------------------------------------------------------------------------------------------------------------------------------------------------------------------------------------------------------------------------------------------------------------------------------------------------------------------------------------------------------------------------------------------------------------------------------------------------------------------------------------------------------------------------------------------------------------------------------|----------------------------------------------------------------------------------------------------------------------------------------------------------------------------------------------------------------------------------------------------------------------------------------------------------------------------------------------------------------------------------------------------------------------------------------------------------------------------------------------------------------------------------------------------------------------------------------------------------------------------------------------------------------------------------------------------------------------------------------------------------------------------------------------------------------------------------------------------------------------------------------------------------------------------------------------------------------------------------------------------------------------------------------------------------------------------------------------------------------------------------------------------------------------------------------------------------------------------------------------------------------------------------------------------------------------------------------------------------------------------------------------------------------------------------------------------------------------------------------------------------------------------------------------------------------------------------------------------------------------------------------------------------------|
|                                                                           |                                                                                                                                                                                                                                                                                                                                                                                                                                                                                                                                                                                                                                                                                                                                                                                                                                               |                                                                                                                                                                                                                                                                                                                                                                                                                                                                                                                                                                                                                                                                                                                                                                                                                                                                                                                                                                                                                                                                                                                                                                                                                                                                                                                                                                                                                                                                                                                                                                                                                                                                |
| North of Greenock Road, adjacent to shore line and Railway, Langbank.     | Add to Green Belt                                                                                                                                                                                                                                                                                                                                                                                                                                                                                                                                                                                                                                                                                                                                                                                                                             | B and C                                                                                                                                                                                                                                                                                                                                                                                                                                                                                                                                                                                                                                                                                                                                                                                                                                                                                                                                                                                                                                                                                                                                                                                                                                                                                                                                                                                                                                                                                                                                                                                                                                                        |
| South of Mary Park Road, Langbank.                                        | Add to Green Belt                                                                                                                                                                                                                                                                                                                                                                                                                                                                                                                                                                                                                                                                                                                                                                                                                             | B and C                                                                                                                                                                                                                                                                                                                                                                                                                                                                                                                                                                                                                                                                                                                                                                                                                                                                                                                                                                                                                                                                                                                                                                                                                                                                                                                                                                                                                                                                                                                                                                                                                                                        |
| South of Mary Park Road, Langbank                                         | Add to Green Belt                                                                                                                                                                                                                                                                                                                                                                                                                                                                                                                                                                                                                                                                                                                                                                                                                             | С                                                                                                                                                                                                                                                                                                                                                                                                                                                                                                                                                                                                                                                                                                                                                                                                                                                                                                                                                                                                                                                                                                                                                                                                                                                                                                                                                                                                                                                                                                                                                                                                                                                              |
| Greenock Road, Langbank                                                   | Add to Green Belt                                                                                                                                                                                                                                                                                                                                                                                                                                                                                                                                                                                                                                                                                                                                                                                                                             | B and C                                                                                                                                                                                                                                                                                                                                                                                                                                                                                                                                                                                                                                                                                                                                                                                                                                                                                                                                                                                                                                                                                                                                                                                                                                                                                                                                                                                                                                                                                                                                                                                                                                                        |
| Ormidale, Seath Avenue, Langbank, PA14 6YA                                | Remove from Green Belt                                                                                                                                                                                                                                                                                                                                                                                                                                                                                                                                                                                                                                                                                                                                                                                                                        | В                                                                                                                                                                                                                                                                                                                                                                                                                                                                                                                                                                                                                                                                                                                                                                                                                                                                                                                                                                                                                                                                                                                                                                                                                                                                                                                                                                                                                                                                                                                                                                                                                                                              |
| South of Main Road, Langbank.                                             | Remove from Green Belt                                                                                                                                                                                                                                                                                                                                                                                                                                                                                                                                                                                                                                                                                                                                                                                                                        | Α                                                                                                                                                                                                                                                                                                                                                                                                                                                                                                                                                                                                                                                                                                                                                                                                                                                                                                                                                                                                                                                                                                                                                                                                                                                                                                                                                                                                                                                                                                                                                                                                                                                              |
| Land to the west of Linwood Industrial Estate and the south of the A737.  | Add to the Green belt                                                                                                                                                                                                                                                                                                                                                                                                                                                                                                                                                                                                                                                                                                                                                                                                                         | В                                                                                                                                                                                                                                                                                                                                                                                                                                                                                                                                                                                                                                                                                                                                                                                                                                                                                                                                                                                                                                                                                                                                                                                                                                                                                                                                                                                                                                                                                                                                                                                                                                                              |
| Land to the North West of 4-14 Waterston Way, Lochwinnoch, PA12 4EQ.      | Remove from the Green Belt                                                                                                                                                                                                                                                                                                                                                                                                                                                                                                                                                                                                                                                                                                                                                                                                                    | Α                                                                                                                                                                                                                                                                                                                                                                                                                                                                                                                                                                                                                                                                                                                                                                                                                                                                                                                                                                                                                                                                                                                                                                                                                                                                                                                                                                                                                                                                                                                                                                                                                                                              |
| Land to the north west of Fauldhead, Johnshill, Lochwinnoch, PA12 4EH.    | Remove from the Green Belt                                                                                                                                                                                                                                                                                                                                                                                                                                                                                                                                                                                                                                                                                                                                                                                                                    | В                                                                                                                                                                                                                                                                                                                                                                                                                                                                                                                                                                                                                                                                                                                                                                                                                                                                                                                                                                                                                                                                                                                                                                                                                                                                                                                                                                                                                                                                                                                                                                                                                                                              |
| Land at Parkhill Holdings, Lochwinnoch, PA12 4HH.                         | Add to Green Belt                                                                                                                                                                                                                                                                                                                                                                                                                                                                                                                                                                                                                                                                                                                                                                                                                             | С                                                                                                                                                                                                                                                                                                                                                                                                                                                                                                                                                                                                                                                                                                                                                                                                                                                                                                                                                                                                                                                                                                                                                                                                                                                                                                                                                                                                                                                                                                                                                                                                                                                              |
| Land at Parkhill Holdings, Lochwinnoch, PA12 4HH.                         | Add to Green Belt                                                                                                                                                                                                                                                                                                                                                                                                                                                                                                                                                                                                                                                                                                                                                                                                                             | С                                                                                                                                                                                                                                                                                                                                                                                                                                                                                                                                                                                                                                                                                                                                                                                                                                                                                                                                                                                                                                                                                                                                                                                                                                                                                                                                                                                                                                                                                                                                                                                                                                                              |
| Land to the north west of Dee Crescent, Paisley, PA2 0QT.                 | Add and remove from the Green Belt.                                                                                                                                                                                                                                                                                                                                                                                                                                                                                                                                                                                                                                                                                                                                                                                                           | В                                                                                                                                                                                                                                                                                                                                                                                                                                                                                                                                                                                                                                                                                                                                                                                                                                                                                                                                                                                                                                                                                                                                                                                                                                                                                                                                                                                                                                                                                                                                                                                                                                                              |
| Gardens of 14 Nethercraigs Road, Paisley, PA2 8SW.                        | Remove from Green Belt.                                                                                                                                                                                                                                                                                                                                                                                                                                                                                                                                                                                                                                                                                                                                                                                                                       | В                                                                                                                                                                                                                                                                                                                                                                                                                                                                                                                                                                                                                                                                                                                                                                                                                                                                                                                                                                                                                                                                                                                                                                                                                                                                                                                                                                                                                                                                                                                                                                                                                                                              |
| Land to the east of Glenvilla Circle, Paisley, PA2 8TS.                   | Add to Green Belt                                                                                                                                                                                                                                                                                                                                                                                                                                                                                                                                                                                                                                                                                                                                                                                                                             | B and C                                                                                                                                                                                                                                                                                                                                                                                                                                                                                                                                                                                                                                                                                                                                                                                                                                                                                                                                                                                                                                                                                                                                                                                                                                                                                                                                                                                                                                                                                                                                                                                                                                                        |
| Ralston Golf Course and the garden of 32 Golf Drive, Paisley, PA1 3LA.    | Add and remove from the Green Belt.                                                                                                                                                                                                                                                                                                                                                                                                                                                                                                                                                                                                                                                                                                                                                                                                           | В                                                                                                                                                                                                                                                                                                                                                                                                                                                                                                                                                                                                                                                                                                                                                                                                                                                                                                                                                                                                                                                                                                                                                                                                                                                                                                                                                                                                                                                                                                                                                                                                                                                              |
| Land and Railway embankment to the south of Ralston Golf Course, PA2 7AN. | Add to Green Belt                                                                                                                                                                                                                                                                                                                                                                                                                                                                                                                                                                                                                                                                                                                                                                                                                             | В                                                                                                                                                                                                                                                                                                                                                                                                                                                                                                                                                                                                                                                                                                                                                                                                                                                                                                                                                                                                                                                                                                                                                                                                                                                                                                                                                                                                                                                                                                                                                                                                                                                              |
| Ralston Golf Course, Strathmore Avenue, Paisley, PA1 3DT.                 | Add to Green Belt                                                                                                                                                                                                                                                                                                                                                                                                                                                                                                                                                                                                                                                                                                                                                                                                                             | B and C                                                                                                                                                                                                                                                                                                                                                                                                                                                                                                                                                                                                                                                                                                                                                                                                                                                                                                                                                                                                                                                                                                                                                                                                                                                                                                                                                                                                                                                                                                                                                                                                                                                        |
| Car Park of the Normandy Hotel, Inchinnan Road, Renfrew, PA4 9EJ.         | Remove from Green Belt                                                                                                                                                                                                                                                                                                                                                                                                                                                                                                                                                                                                                                                                                                                                                                                                                        | В                                                                                                                                                                                                                                                                                                                                                                                                                                                                                                                                                                                                                                                                                                                                                                                                                                                                                                                                                                                                                                                                                                                                                                                                                                                                                                                                                                                                                                                                                                                                                                                                                                                              |
|                                                                           | South of Mary Park Road, Langbank Greenock Road, Langbank Ormidale, Seath Avenue, Langbank, PA14 6YA South of Main Road, Langbank. Land to the west of Linwood Industrial Estate and the south of the A737. Land to the North West of 4-14 Waterston Way, Lochwinnoch, PA12 4EQ. Land to the north west of Fauldhead, Johnshill, Lochwinnoch, PA12 4EH. Land at Parkhill Holdings, Lochwinnoch, PA12 4HH. Land at Parkhill Holdings, Lochwinnoch, PA12 4HH. Land to the north west of Dee Crescent, Paisley, PA2 0QT.  Gardens of 14 Nethercraigs Road, Paisley, PA2 8SW. Land to the east of Glenvilla Circle, Paisley, PA2 8TS.  Ralston Golf Course and the garden of 32 Golf Drive, Paisley, PA1 3LA. Land and Railway embankment to the south of Ralston Golf Course, PA2 7AN. Ralston Golf Course, Strathmore Avenue, Paisley, PA1 3DT. | North of Greenock Road, adjacent to shore line and Railway, Langbank.  South of Mary Park Road, Langbank.  South of Mary Park Road, Langbank  Greenock Road, Langbank  Ormidale, Seath Avenue, Langbank, PA14 6YA  South of Main Road, Langbank, PA14 6YA  Remove from Green Belt  South of Main Road, Langbank.  Land to the west of Linwood Industrial Estate and the south of the A737.  Land to the North West of 4-14 Waterston Way, Lochwinnoch, PA12 4EQ.  Land to the north west of Fauldhead, Johnshill, Lochwinnoch, PA12 4EH.  Land at Parkhill Holdings, Lochwinnoch, PA12 4HH.  Land at Parkhill Holdings, Lochwinnoch, PA12 4HH.  Land to the north west of Dee Crescent, Paisley, PA2 0QT.  Gardens of 14 Nethercraigs Road, Paisley, PA2 8SW.  Remove from Green Belt.  Add to Green Belt.  Add and remove from the Green Belt.  Add and remove from the Green Belt.  Add and remove from Green Belt.  Add to Green Belt.  Add and remove from the Green Belt.  Add and remove from Green Belt.  Add and remove from Green Belt.  Add and remove from Green Belt.  Add to Green Belt.  Add to Green Belt.  Add and remove from the Green Belt.  Add and remove from Green Belt.  Add and remove from the Green Belt.  Add to Green Belt.  Add to Green Belt. |