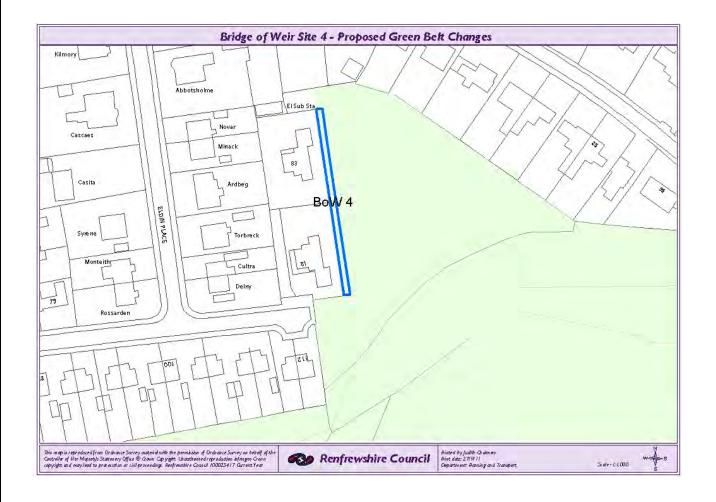

the site

Location: Land to the east of 81 and 83, Hazelwood Road, Bridge of Weir

Local Plan Policy: Policy GB1: Green Belt

Reason for Identification: Small strip of land that has been subject to change of use from

open ground to garden ground

Comments: This site has been subject to a planning application that was

granted consent in 2009. The application was for retrospective planning permission for the change of use of a very small area of open ground, located in the Green Belt, to domestic garden ground to be associated with 81 and 83 Hazelwood Road. The boundary requires to reflect the approved planning permission.