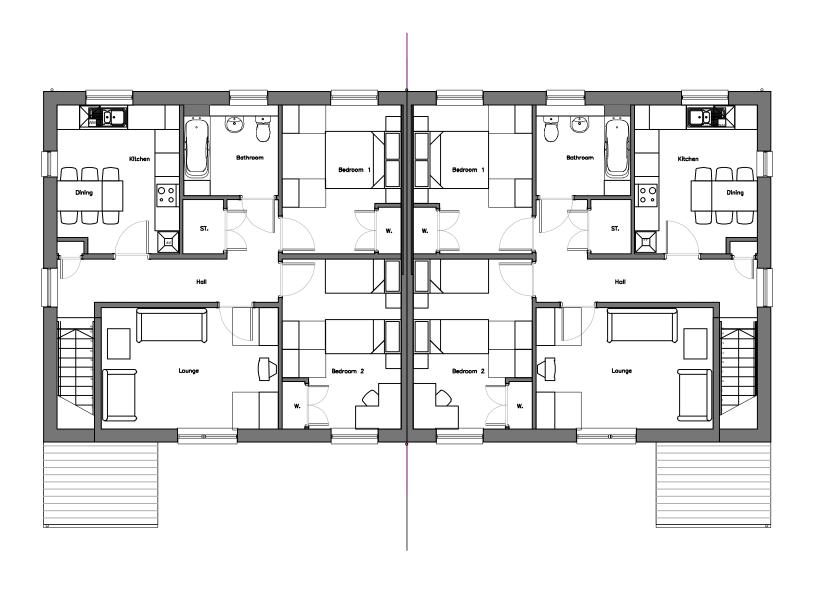

IT IS THE RESPONSIBILITY OF THE CONTRACTOR TO ENSURE THAT ALL MATERIALS USED DURING CONSTRUCTION CARRY A CE MARKING.

| REV | DESCRIPTION                                   | DRAWN | CHKD. | DATE      |
|-----|-----------------------------------------------|-------|-------|-----------|
| Н   | AMENDMENTS NOTED AS PER<br>COUNCIL REQUEST —  | AB    | ΑB    | 02.03.202 |
|     | LIVING ROOM INCREASED TO<br>3.2M WIDE         |       |       |           |
|     | BED 2 REARRANGED FOR 2NO<br>SINGLE BED LAYOUT |       |       |           |

BED 1 WARDROBE ROTATED TO FACE DOOR

BED 1 KNOCK OUT PANEL NOTED

architects + masterplanners

PAISLEY

E INFO@EMA-ARCHITECTS.CO.UK T 0131 247 1450 WWW.EMA-ARCHITECTS.CO.UK

AS HOMES RESIDENTIAL DEVELOPMENT FERGUSLIE PARK

FLOOR PLANS TYPE V (GF) 2 BED COTTAGE FLATS

| 1:100 /A3           | 02.10.19/ AB | PROJ. TYPE     | SHEET N | o. / No. SHEETS<br>/ 1 |
|---------------------|--------------|----------------|---------|------------------------|
| DRAWING REFERENCE   |              | SK)110-H       |         |                        |
| ISSUE PURPOSE       |              | WORK STAGE     |         |                        |
| SKETCH              |              | DESIGN         |         |                        |
| FILE CLASSIFICATION |              | FILE REFERENCE |         |                        |
| RESIDENTIAL         |              | 19176(SK)110   |         |                        |