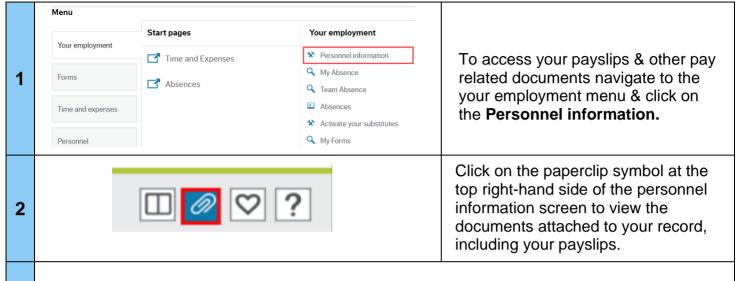

## How to view payslips & other pay related documents

This user guide will illustrate step by step guidance on how to view your payslips & other pay related documents within Business World.

Click on any payslip/document & follow the step below to view on the relevant device: