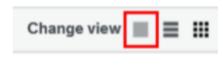

- Laptop: Double click on the payslip/document to open. Once the payslip/document is open you can use the arrow symbols to navigate through older/newer.
- Council Provided iPads & IOS personal Devices:
  Click on the payslip/document you wish to open.
  Navigate to the top of the page & click on the change view icon to view the payslip/document.
  Once the payslip/document is open you can use the arrow symbols to navigate through older/newer payslips/documents.
- Android personal device: Click on the payslip/ document you wish to open. Either press & hold on the document or navigate to the top of the screen & click on actions. Then select "print". This will enable you to download a copy of your payslip/doc to your device.