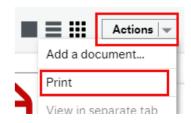

- Laptop: Double click on the payslip/document to open. Once the payslip/document is open you can use the arrow symbols to navigate through older/newer.
- Council Provided iPads & IOS personal Devices:
  Click on the payslip/document you wish to open.
  Navigate to the top of the page & click on the change view icon to view the payslip/document.
  Once the payslip/document is open you can use the arrow symbols to navigate through older/newer payslips/documents.
- Android personal device: Click on the payslip/ document you wish to open. Either press & hold on the document or navigate to the top of the screen & click on actions. Then select "print". This will enable you to download a copy of your payslip/doc to your device.