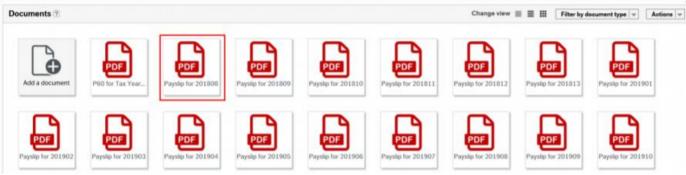

## How to view payslips & other pay related documents

This user guide will illustrate step by step guidance on how to view your payslips & other pay related documents within Business World.

Click on any payslip/document & follow the step below to view on the relevant device: